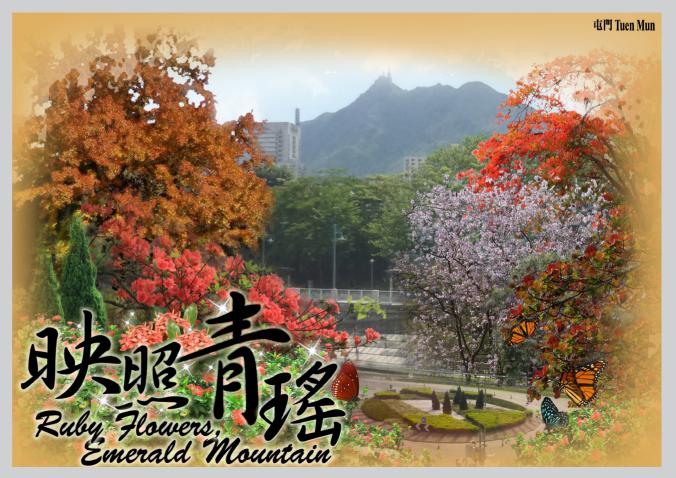

15. After the consultation as mentioned above, the following themes have been adopted –

- (a) Sha Tin Floral Riverbanks, Verdant Hills;
- (b) Sai Kung Fragrant Blossom Paths;
- (c) Tuen Mun Ruby Flowers, Emerald Mountain; and
- (d) Yuen Long Golden Sunset.