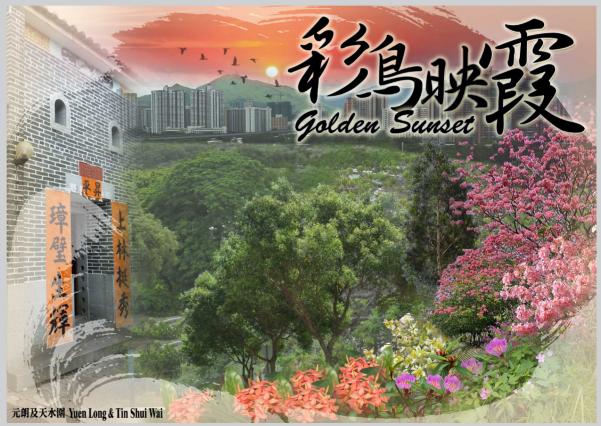

15. After the consultation as mentioned above, the following themes have been adopted –

- (a) Sha Tin Floral Riverbanks, Verdant Hills;
- (b) Sai Kung Fragrant Blossom Paths;
- (c) Tuen Mun Ruby Flowers, Emerald Mountain; and
- (d) Yuen Long Golden Sunset.