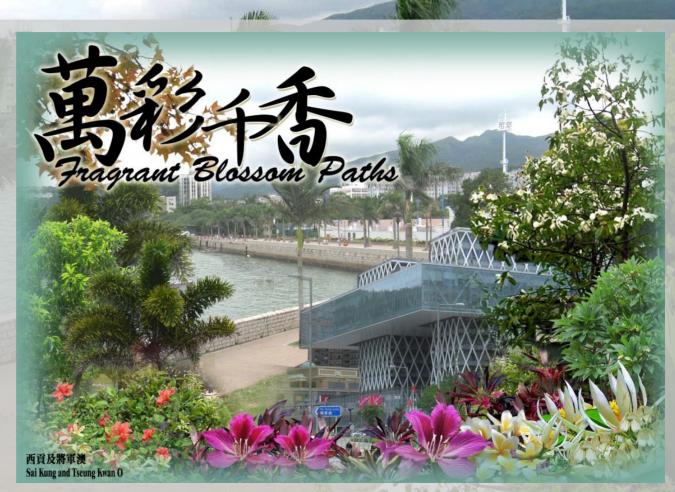

15. After the consultation as mentioned above, the following themes have been adopted –

- (a) Sha Tin Floral Riverbanks, Verdant Hills;
- (b) Sai Kung Fragrant Blossom Paths;
- (c) Tuen Mun Ruby Flowers, Emerald Mountain; and
- (d) Yuen Long Golden Sunset.

The details of proposed greening themes are at Enclosure 3.

16. We consulted the Legislative Council Panel on Development on the proposed works at its meeting on 25 March 2014. Members raised no objection to the proposed works.