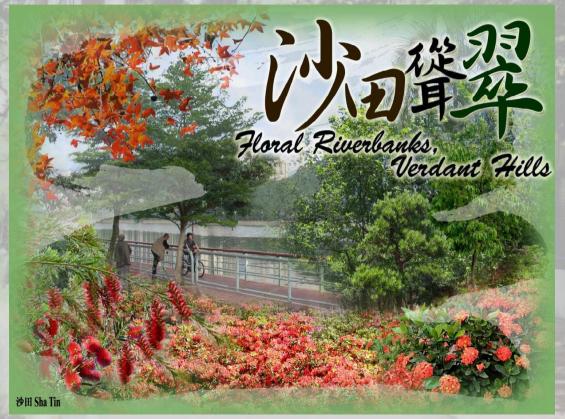

15. After the consultation as mentioned above, the following themes have been adopted –

- (a) Sha Tin Floral Riverbanks, Verdant Hills;
- (b) Sai Kung Fragrant Blossom Paths;
- (c) Tuen Mun Ruby Flowers, Emerald Mountain; and
- (d) Yuen Long Golden Sunset.

The details of proposed greening themes are at Enclosure 3.

16. We consulted the Legislative Council Panel on Development on the proposed works at its meeting on 25 March 2014. Members raised no objection to the proposed works.