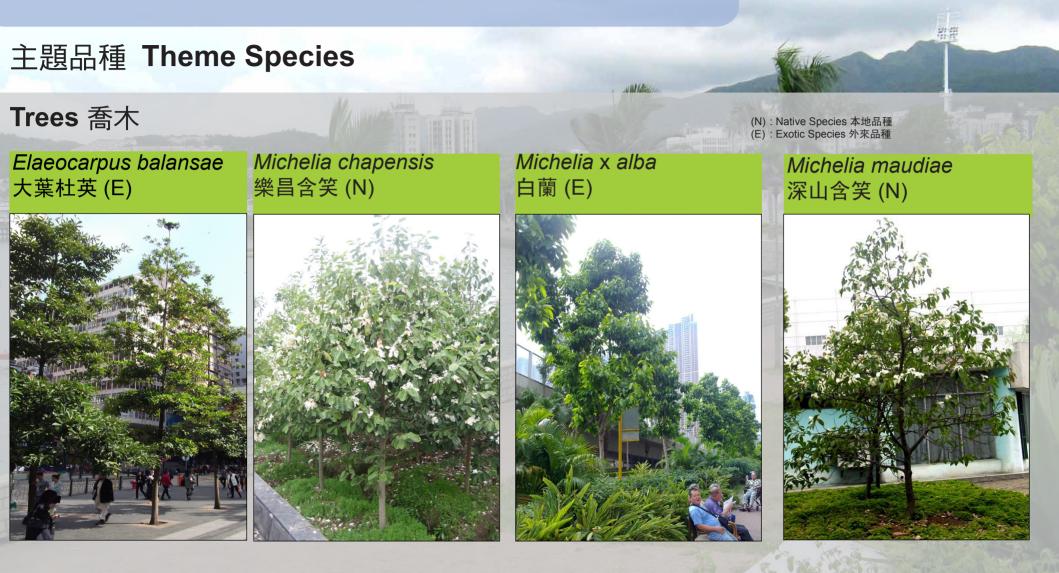

7. A GMP seeks to define the overall greening framework of a district, and serves as a guide for all parties involved in planning, design and implementation of greening works. In addition to identifying planting locations, a GMP establishes the greening themes and proposes suitable planting species. We have developed and completed GMPs for all urban areas by 2011. The public has been supportive of the GMP projects and there is a strong demand to extend GMPs to the New Territories. We thus commenced the development of GMPs for the New Territories progressively from May 2011.

The details of proposed greening themes are at Enclosure 3.

16. We consulted the Legislative Council Panel on Development on the proposed works at its meeting on 25 March 2014. Members raised no objection to the proposed works.