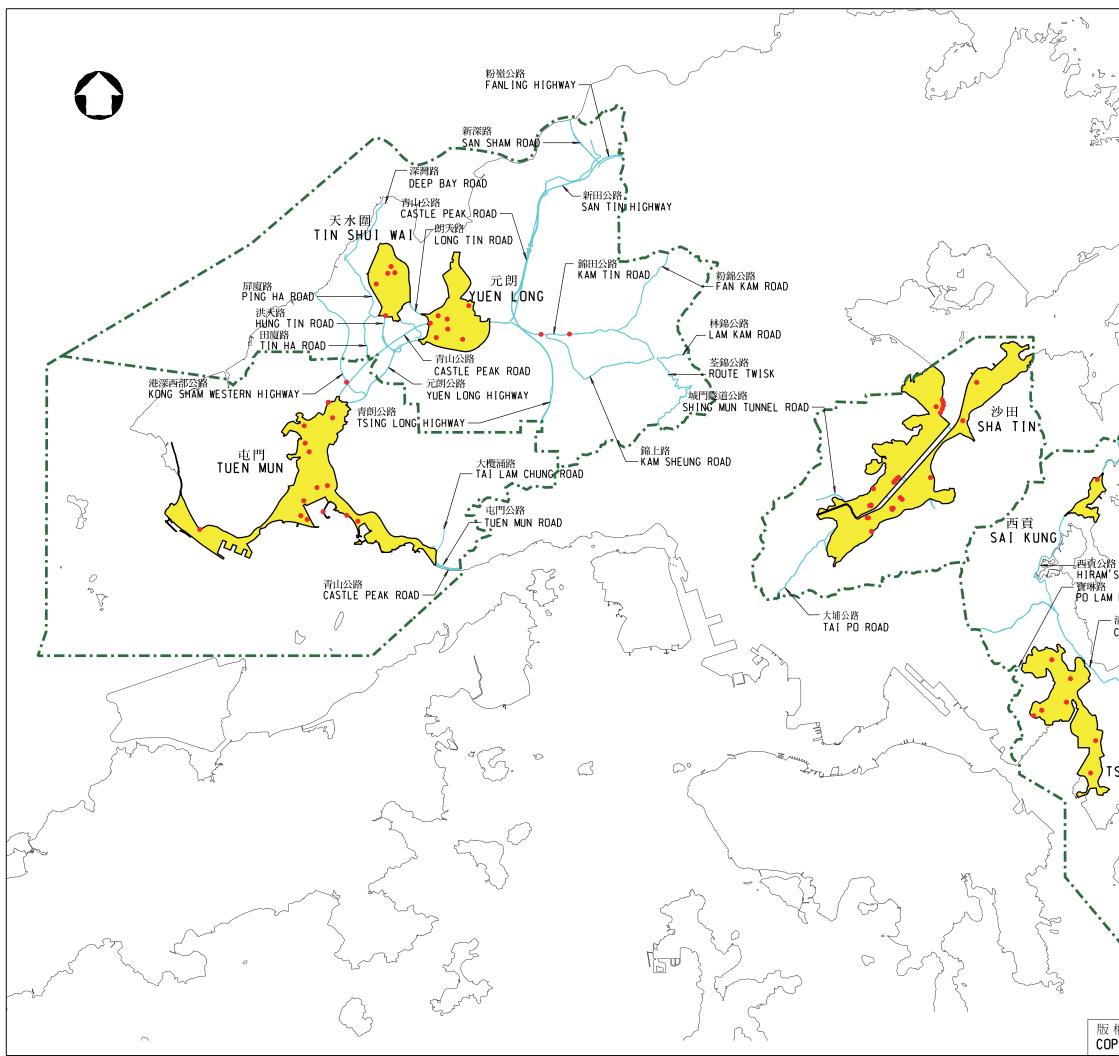

A plan showing the extent of the proposed works and major planting locations is at Enclosure 1.

4. Subject to funding approval of the Finance Committee, we plan to commence the implementation of priority greening works in October 2014 for completion in October 2017, followed by a one-year establishment period.

#### PROJECT SCOPE AND NATURE

3. The part of **43CG** which we propose to upgrade to Category A comprises –

- (a) planting and establishment of about 3 400 trees and 1 810 000 shrubs, which are classified as priority greening works in accordance with greening effect and public aspirations, including –
  - (i) about 1 000 trees and 330 000 shrubs in Sha Tin;
  - (ii) about 700 trees and 330 000 shrubs in Sai Kung;
  - (iii) about 700 trees and 500 000 shrubs in Tuen Mun; and
  - (iv) about 1 000 trees and 650 000 shrubs in Yuen Long;
- (b) ground preparation, soil improvement and installation of tree support systems;
- (c) construction of associated raised/kerb planters and other landscape works; and
- (d) ancillary works including irrigation facilities.