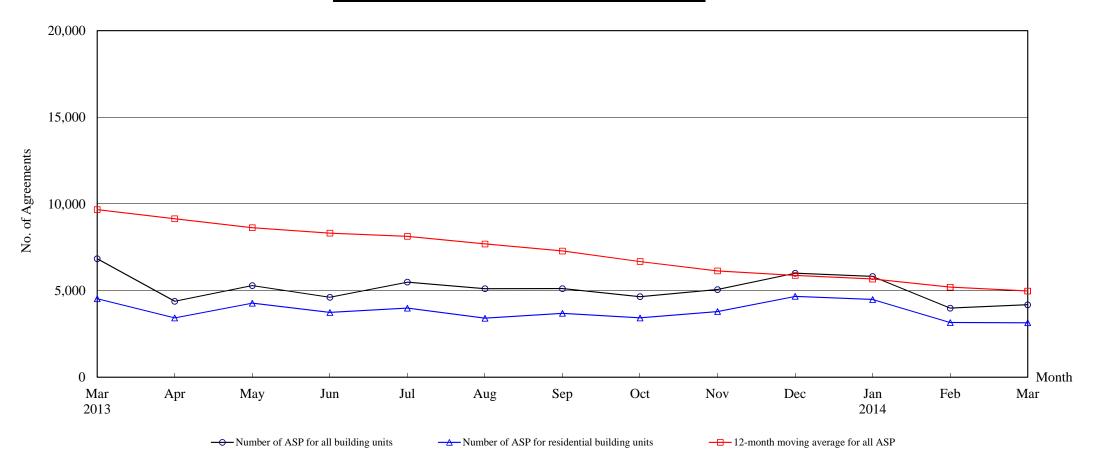

Note: Consideration rounded to the nearest million Hong Kong dollars.

The Land Registry
Chart showing the number of Sale and Purchase Agreements of building units from March 2013 to March 2014

### Number of Sale and Purchase Agreements of building units

| Year                                             | 2013  |       |       |       |       |       |       |       |       |       | 2014  |       |       |
|--------------------------------------------------|-------|-------|-------|-------|-------|-------|-------|-------|-------|-------|-------|-------|-------|
| Month                                            | Mar   | Apr   | May   | Jun   | Jul   | Aug   | Sep   | Oct   | Nov   | Dec   | Jan   | Feb   | Mar   |
| Number of ASP for all building units             | 6,841 | 4,387 | 5,288 | 4,616 | 5,489 | 5,111 | 5,114 | 4,648 | 5,061 | 6,003 | 5,817 | 3,987 | 4,184 |
| Number of ASP for residential building units (1) | 4,534 | 3,427 | 4,276 | 3,740 | 3,986 | 3,407 | 3,686 | 3,426 | 3,790 | 4,667 | 4,488 | 3,159 | 3,141 |
| 12-month moving average for all ASP (2)          | 9,675 | 9,146 | 8,630 | 8,316 | 8,131 | 7,692 | 7,286 | 6,679 | 6,136 | 5,875 | 5,668 | 5,197 | 4,975 |

Note: (1) Sales of residential units refer to sale and purchase agreements with payment of stamp duty. These statistics do not include sales of units under the Home Ownership Scheme, the Private Sector Participation Scheme and the Tenants Purchase Scheme unless the premium of the unit concerned has been paid after the sale restriction period.

(2) 12-month moving average is calculated by dividing the sum of the figures of the previous 12 months by 12.