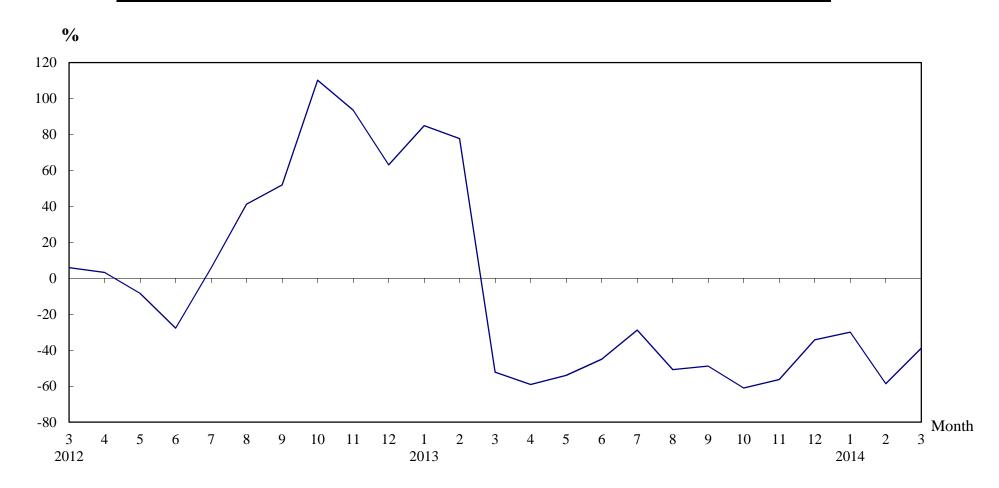

### Number of Sale and Purchase Agreements of residential and non-residential building units

| Year/Month | Jan   | Feb   | Mar    | Apr    | May    | Jun   | Jul   | Aug    | Sep   | Oct    | Nov    | Dec   |
|------------|-------|-------|--------|--------|--------|-------|-------|--------|-------|--------|--------|-------|
| 2012       | 4,490 | 5,425 | 14,306 | 10,728 | 11,484 | 8,389 | 7,706 | 10,377 | 9,990 | 11,928 | 11,581 | 9,129 |
| 2013       | 8,302 | 9,643 | 6,841  | 4,387  | 5,288  | 4,616 | 5,489 | 5,111  | 5,114 | 4,648  | 5,061  | 6,003 |
| 2014       | 5,817 | 3,987 | 4,184  |        |        |       |       |        |       |        |        |       |