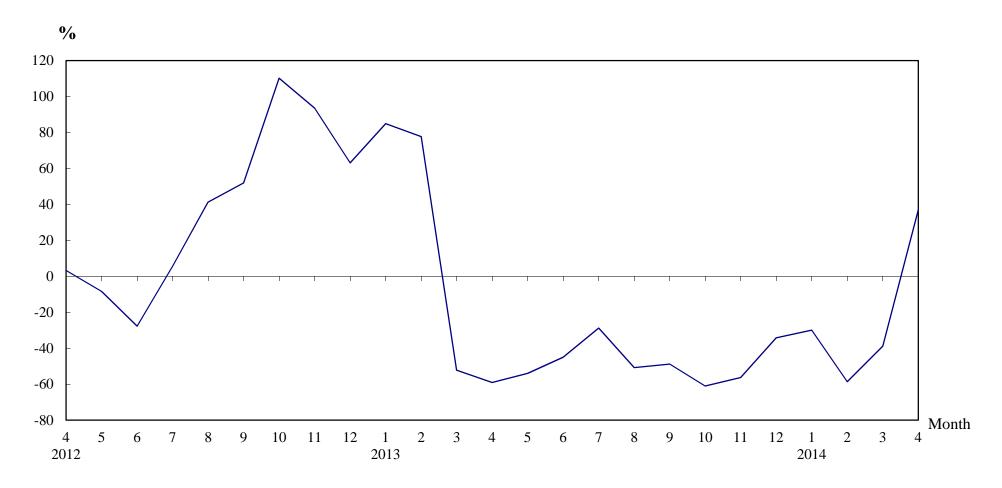

### Number of Sale and Purchase Agreements of residential and non-residential building units

| Year/Month | Jan   | Feb   | Mar    | Apr    | May    | Jun   | Jul   | Aug    | Sep   | Oct    | Nov    | Dec   |
|------------|-------|-------|--------|--------|--------|-------|-------|--------|-------|--------|--------|-------|
| 2012       | 4,490 | 5,425 | 14,306 | 10,728 | 11,484 | 8,389 | 7,706 | 10,377 | 9,990 | 11,928 | 11,581 | 9,129 |
| 2013       | 8,302 | 9,643 | 6,841  | 4,387  | 5,288  | 4,616 | 5,489 | 5,111  | 5,114 | 4,648  | 5,061  | 6,003 |
| 2014       | 5,817 | 3,987 | 4,184  | 6,012  |        |       |       |        |       |        |        |       |