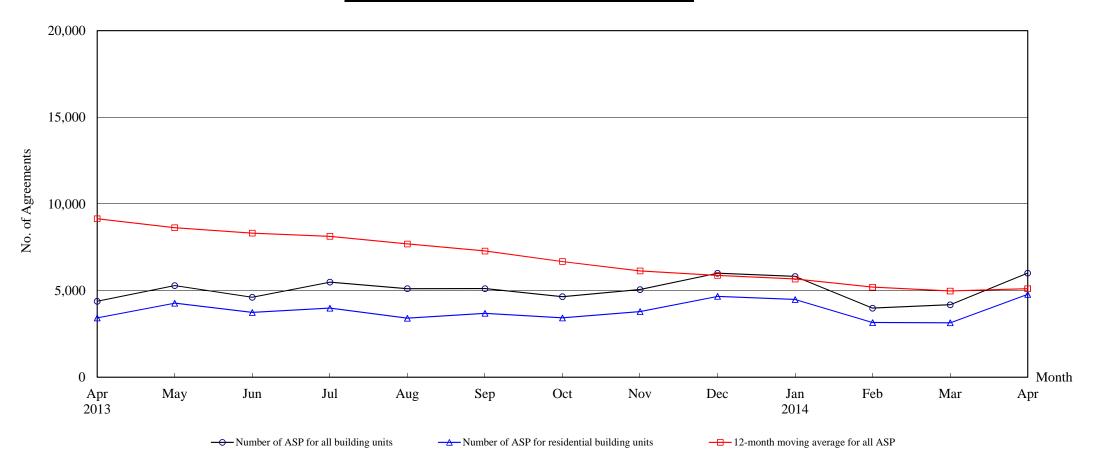

# The Land Registry Chart showing the number of Sale and Purchase Agreements of building units from April 2013 to April 2014

### Number of Sale and Purchase Agreements of building units

| Year                                             | 2013  |       |       |       |       |       |       |       |       | 2014  |       |       |       |
|--------------------------------------------------|-------|-------|-------|-------|-------|-------|-------|-------|-------|-------|-------|-------|-------|
| Month                                            | Apr   | May   | Jun   | Jul   | Aug   | Sep   | Oct   | Nov   | Dec   | Jan   | Feb   | Mar   | Apr   |
| Number of ASP for all building units             | 4,387 | 5,288 | 4,616 | 5,489 | 5,111 | 5,114 | 4,648 | 5,061 | 6,003 | 5,817 | 3,987 | 4,184 | 6,012 |
| Number of ASP for residential building units (1) | 3,427 | 4,276 | 3,740 | 3,986 | 3,407 | 3,686 | 3,426 | 3,790 | 4,667 | 4,488 | 3,159 | 3,141 | 4,781 |
| 12-month moving average for all ASP (2)          | 9,146 | 8,630 | 8,316 | 8,131 | 7,692 | 7,286 | 6,679 | 6,136 | 5,875 | 5,668 | 5,197 | 4,975 | 5,111 |

Note: (1) Sales of residential units refer to sale and purchase agreements with payment of stamp duty. These statistics do not include sales of units under the Home Ownership Scheme, the Private Sector Participation Scheme and the Tenants Purchase Scheme unless the premium of the unit concerned has been paid after the sale restriction period.

(2) 12-month moving average is calculated by dividing the sum of the figures of the previous 12 months by 12.