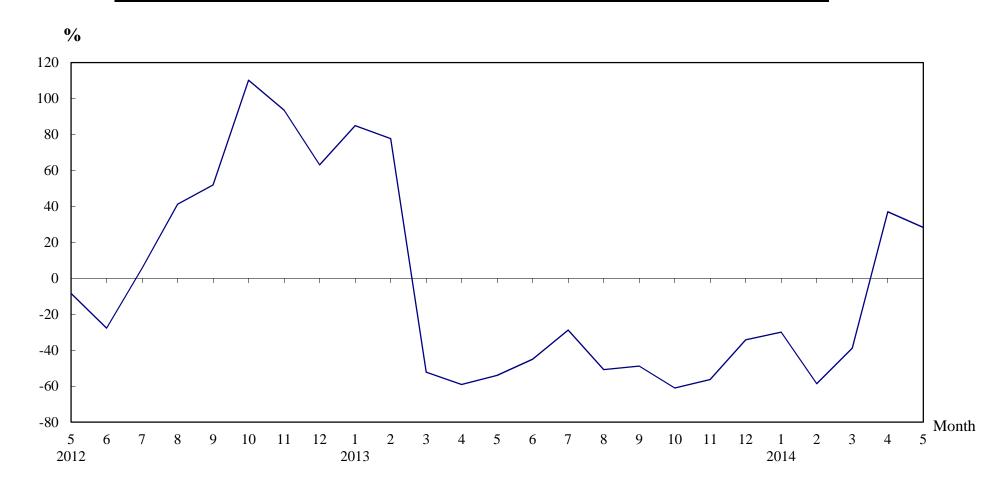

### Number of Sale and Purchase Agreements of residential and non-residential building units

| Year/Month | Jan   | Feb   | Mar    | Apr    | May    | Jun   | Jul   | Aug    | Sep   | Oct    | Nov    | Dec   |
|------------|-------|-------|--------|--------|--------|-------|-------|--------|-------|--------|--------|-------|
| 2012       | 4,490 | 5,425 | 14,306 | 10,728 | 11,484 | 8,389 | 7,706 | 10,377 | 9,990 | 11,928 | 11,581 | 9,129 |
| 2013       | 8,302 | 9,643 | 6,841  | 4,387  | 5,288  | 4,616 | 5,489 | 5,111  | 5,114 | 4,648  | 5,061  | 6,003 |
| 2014       | 5,817 | 3,987 | 4,184  | 6,012  | 6,785  |       |       |        |       |        |        |       |