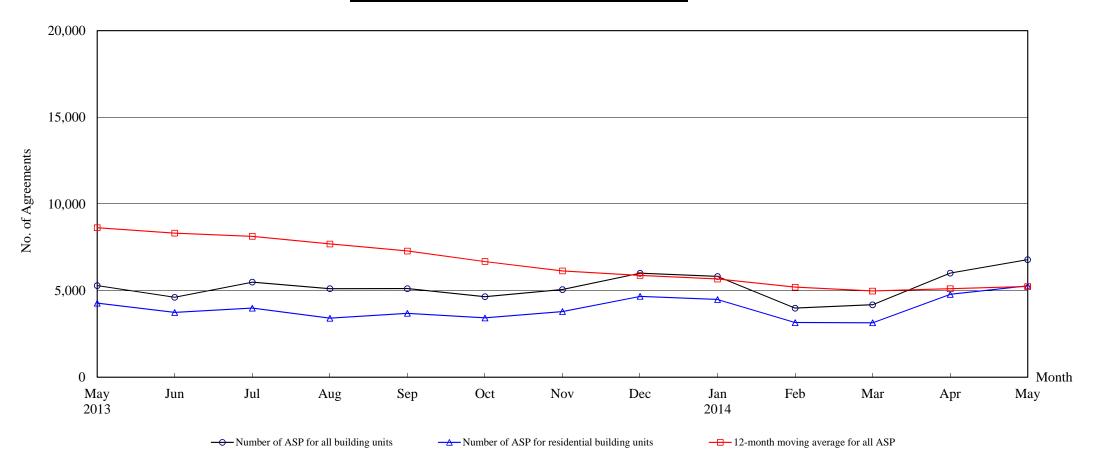

# The Land Registry Chart showing the number of Sale and Purchase Agreements of building units from May 2013 to May 2014

### Number of Sale and Purchase Agreements of building units

| Year                                             | 2013  | 2013  |       |       |       |       |       |       |       |       | 2014  |       |       |  |  |  |
|--------------------------------------------------|-------|-------|-------|-------|-------|-------|-------|-------|-------|-------|-------|-------|-------|--|--|--|
| Month                                            | May   | Jun   | Jul   | Aug   | Sep   | Oct   | Nov   | Dec   | Jan   | Feb   | Mar   | Apr   | May   |  |  |  |
| Number of ASP for all building units             | 5,288 | 4,616 | 5,489 | 5,111 | 5,114 | 4,648 | 5,061 | 6,003 | 5,817 | 3,987 | 4,184 | 6,012 | 6,785 |  |  |  |
| Number of ASP for residential building units (1) | 4,276 | 3,740 | 3,986 | 3,407 | 3,686 | 3,426 | 3,790 | 4,667 | 4,488 | 3,159 | 3,141 | 4,781 | 5,270 |  |  |  |
| 12-month moving average for all ASP (2)          | 8,630 | 8,316 | 8,131 | 7,692 | 7,286 | 6,679 | 6,136 | 5,875 | 5,668 | 5,197 | 4,975 | 5,111 | 5,236 |  |  |  |

#### Land registration

- The number of sale and purchase agreements for all building units received for registration in May was 6,785 (+12.9% compared with April and +28.3% compared with May 2013)
- The 12-month moving average for May was 5,236 (2.4% above the 12-month moving average for April but 39.3% below that for May 2013)
- The total consideration for sale and purchase agreements in May was \$39.5 billion (+9.5% compared with April and +27% compared with May 2013)
- Among the sale and purchase agreements, 5,270 were for residential units (+10.2% compared with April and +23.2% compared with May 2013)
- The total consideration for sale and purchase agreements in respect of residential units was \$31.9 billion (+9.4% compared with April and +32.6% compared with May 2013)