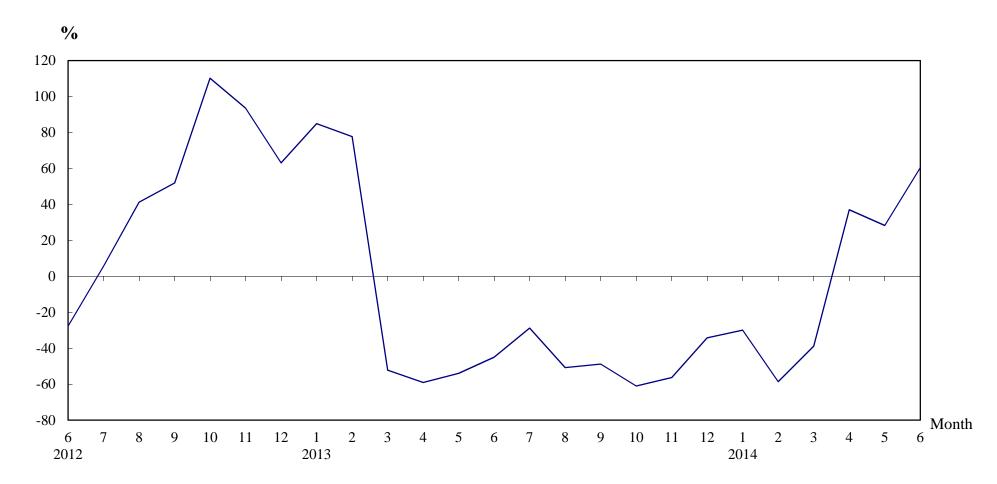

### Number of Sale and Purchase Agreements of residential and non-residential building units

| Year/Month | Jan   | Feb   | Mar    | Apr    | May    | Jun   | Jul   | Aug    | Sep   | Oct    | Nov    | Dec   |
|------------|-------|-------|--------|--------|--------|-------|-------|--------|-------|--------|--------|-------|
| 2012       | 4,490 | 5,425 | 14,306 | 10,728 | 11,484 | 8,389 | 7,706 | 10,377 | 9,990 | 11,928 | 11,581 | 9,129 |
| 2013       | 8,302 | 9,643 | 6,841  | 4,387  | 5,288  | 4,616 | 5,489 | 5,111  | 5,114 | 4,648  | 5,061  | 6,003 |
| 2014       | 5,817 | 3,987 | 4,184  | 6,012  | 6,785  | 7,404 |       |        |       |        |        |       |