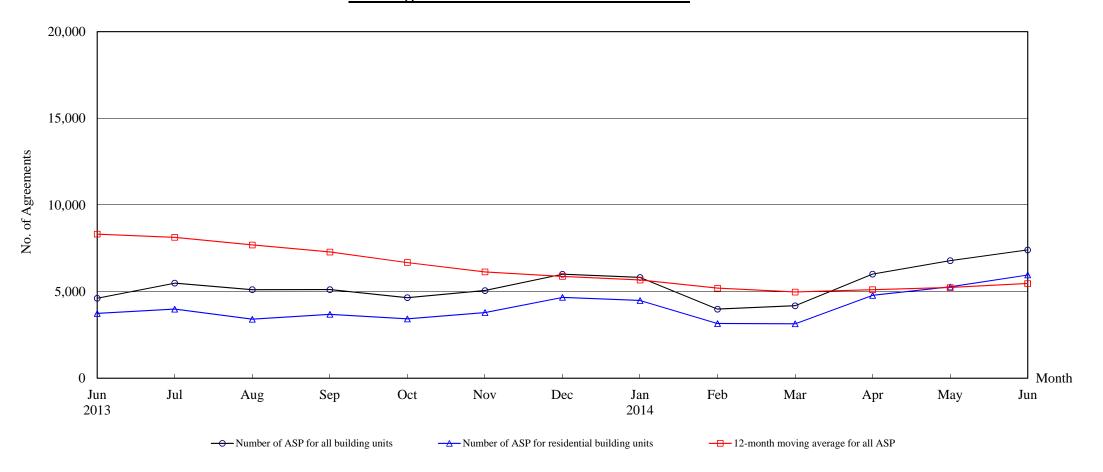

# The Land Registry Chart showing the number of Sale and Purchase Agreements of building units from June 2013 to June 2014

### Number of Sale and Purchase Agreements of building units

| Year                                             | 2013  |       |       |       |       |       |       | 2014  |       |       |       |       |       |
|--------------------------------------------------|-------|-------|-------|-------|-------|-------|-------|-------|-------|-------|-------|-------|-------|
| Month                                            | Jun   | Jul   | Aug   | Sep   | Oct   | Nov   | Dec   | Jan   | Feb   | Mar   | Apr   | May   | June  |
| Number of ASP for all building units             | 4,616 | 5,489 | 5,111 | 5,114 | 4,648 | 5,061 | 6,003 | 5,817 | 3,987 | 4,184 | 6,012 | 6,785 | 7,404 |
| Number of ASP for residential building units (1) | 3,740 | 3,986 | 3,407 | 3,686 | 3,426 | 3,790 | 4,667 | 4,488 | 3,159 | 3,141 | 4,781 | 5,270 | 5,960 |
| 12-month moving average for all ASP (2)          | 8,316 | 8,131 | 7,692 | 7,286 | 6,679 | 6,136 | 5,875 | 5,668 | 5,197 | 4,975 | 5,111 | 5,236 | 5,468 |

Note: (1) Sales of residential units refer to sale and purchase agreements with payment of stamp duty. These statistics do not include sales of units under the Home Ownership Scheme, the Private Sector Participation Scheme and the Tenants Purchase Scheme unless the premium of the unit concerned has been paid after the sale restriction period.

(2) 12-month moving average is calculated by dividing the sum of the figures of the previous 12 months by 12.