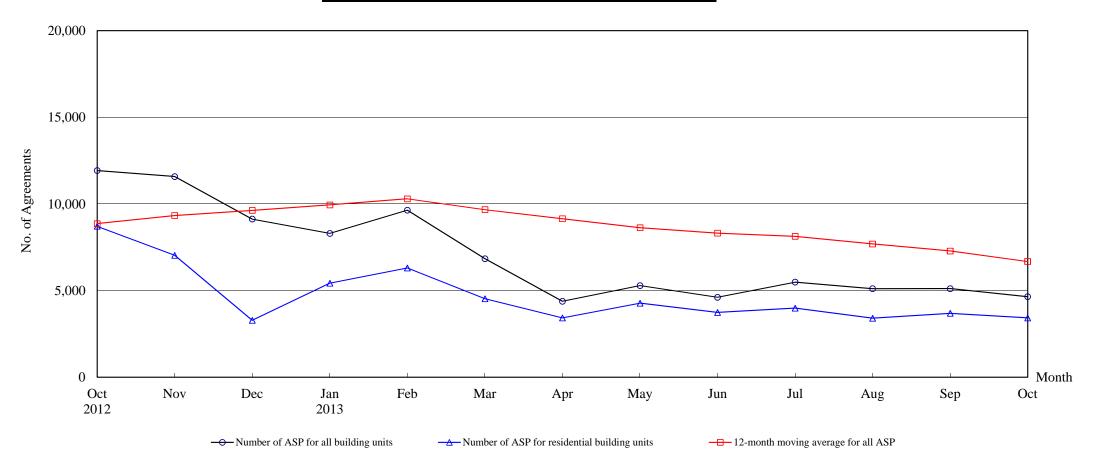

Note: Consideration rounded to the nearest million Hong Kong dollars.

The Land Registry
Chart showing the number of Sale and Purchase Agreements of building units from October 2012 to October 2013

## Number of Sale and Purchase Agreements of building units

| Year                                             | 2012   |        |       | 2013  |        |       |       |       |       |       |       |       |       |
|--------------------------------------------------|--------|--------|-------|-------|--------|-------|-------|-------|-------|-------|-------|-------|-------|
| Month                                            | Oct    | Nov    | Dec   | Jan   | Feb    | Mar   | Apr   | May   | Jun   | Jul   | Aug   | Sep   | Oct   |
| Number of ASP for all building units             | 11,928 | 11,581 | 9,129 | 8,302 | 9,643  | 6,841 | 4,387 | 5,288 | 4,616 | 5,489 | 5,111 | 5,114 | 4,648 |
| Number of ASP for residential building units (1) | 8,714  | 7,035  | 3,286 | 5,430 | 6,307  | 4,534 | 3,427 | 4,276 | 3,740 | 3,986 | 3,407 | 3,686 | 3,426 |
| 12-month moving average for all ASP (2)          | 8,867  | 9,333  | 9,628 | 9,945 | 10,297 | 9,675 | 9,146 | 8,630 | 8,316 | 8,131 | 7,692 | 7,286 | 6,679 |

Note: (1) Sales of residential units refer to sale and purchase agreements with payment of stamp duty. These statistics do not include sales of units under the Home Ownership Scheme, the Private Sector Participation Scheme and the Tenants Purchase Scheme unless the premium of the unit concerned has been paid after the sale restriction period.

(2) 12-month moving average is calculated by dividing the sum of the figures of the previous 12 months by 12.