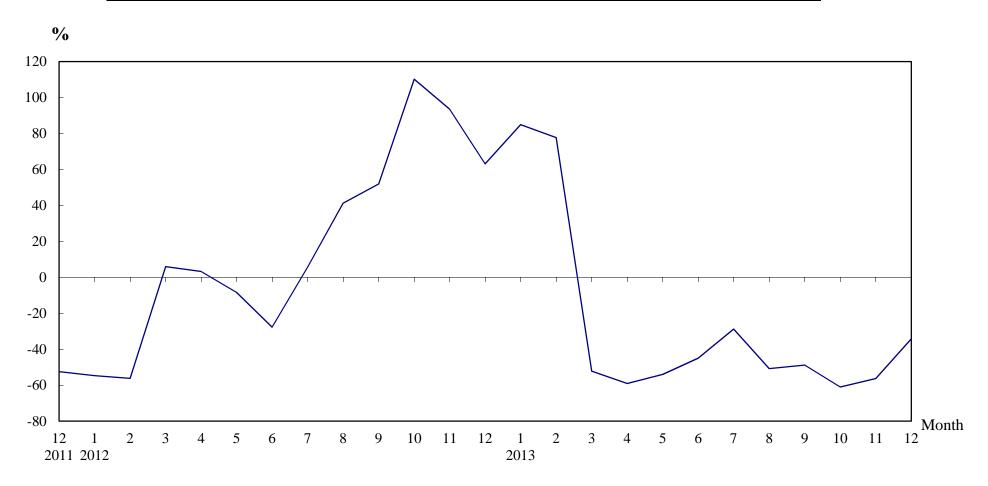

(2) 12-month moving average is calculated by dividing the sum of the figures of the previous 12 months by 12.

The Land RegistryYear-on-year Rate of Change in the Number of Sale and Purchase Agreements

Number of Sale and Purchase Agreements of residential and non-residential building units

| Year/Month | Jan   | Feb    | Mar    | Apr    | May    | Jun    | Jul   | Aug    | Sep   | Oct    | Nov    | Dec   |
|------------|-------|--------|--------|--------|--------|--------|-------|--------|-------|--------|--------|-------|
| 2011       | 9,917 | 12,401 | 13,501 | 10,386 | 12,536 | 11,601 | 7,291 | 7,348  | 6,579 | 5,675  | 5,982  | 5,597 |
| 2012       | 4,490 | 5,425  | 14,306 | 10,728 | 11,484 | 8,389  | 7,706 | 10,377 | 9,990 | 11,928 | 11,581 | 9,129 |
| 2013       | 8,302 | 9,643  | 6,841  | 4,387  | 5,288  | 4,616  | 5,489 | 5,111  | 5,114 | 4,648  | 5,061  | 6,003 |