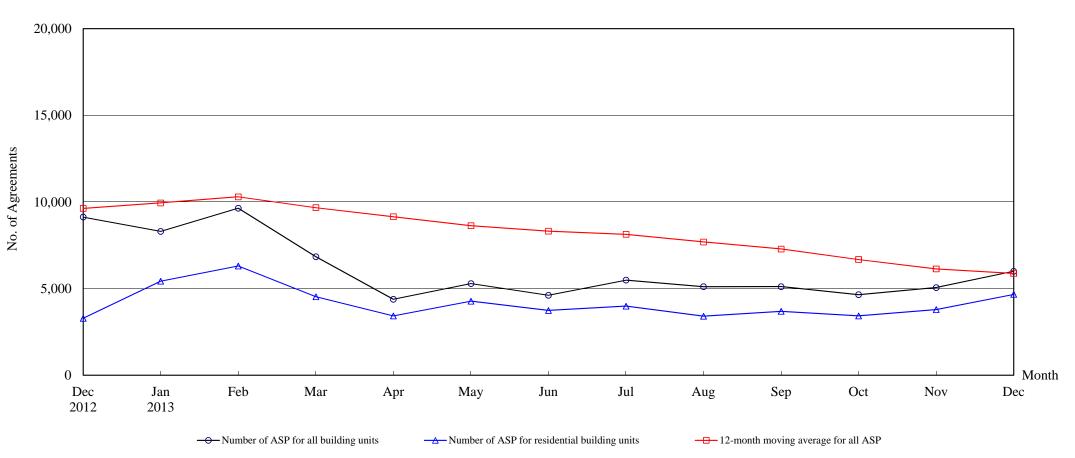

### The Land Registry Chart showing the number of Sale and Purchase Agreements of <u>building units from December 2012 to December 2013</u>

### Number of Sale and Purchase Agreements of building units

| Year                                                        | 2012  | 2013  |        |       |       |       |       |       |       |       |       |       |       |
|-------------------------------------------------------------|-------|-------|--------|-------|-------|-------|-------|-------|-------|-------|-------|-------|-------|
| Month                                                       | Dec   | Jan   | Feb    | Mar   | Apr   | May   | Jun   | Jul   | Aug   | Sep   | Oct   | Nov   | Dec   |
| Number of ASP for all building units                        | 9,129 | 8,302 | 9,643  | 6,841 | 4,387 | 5,288 | 4,616 | 5,489 | 5,111 | 5,114 | 4,648 | 5,061 | 6,003 |
| Number of ASP for residential building units <sup>(1)</sup> | 3,286 | 5,430 | 6,307  | 4,534 | 3,427 | 4,276 | 3,740 | 3,986 | 3,407 | 3,686 | 3,426 | 3,790 | 4,667 |
| 12-month moving average for all ASP (2)                     | 9,628 | 9,945 | 10,297 | 9,675 | 9,146 | 8,630 | 8,316 | 8,131 | 7,692 | 7,286 | 6,679 | 6,136 | 5,875 |

Note: (1) Sales of residential units refer to sale and purchase agreements with payment of stamp duty. These statistics do not include sales of units under the Home Ownership Scheme, the Private Sector Participation Scheme and the Tenants Purchase Scheme unless the premium of the unit concerned has been paid after the sale restriction period.

(2) 12-month moving average is calculated by dividing the sum of the figures of the previous 12 months by 12.

The Land RegistryYear-on-year Rate of Change in the Number of Sale and Purchase Agreements

Number of Sale and Purchase Agreements of residential and non-residential building units