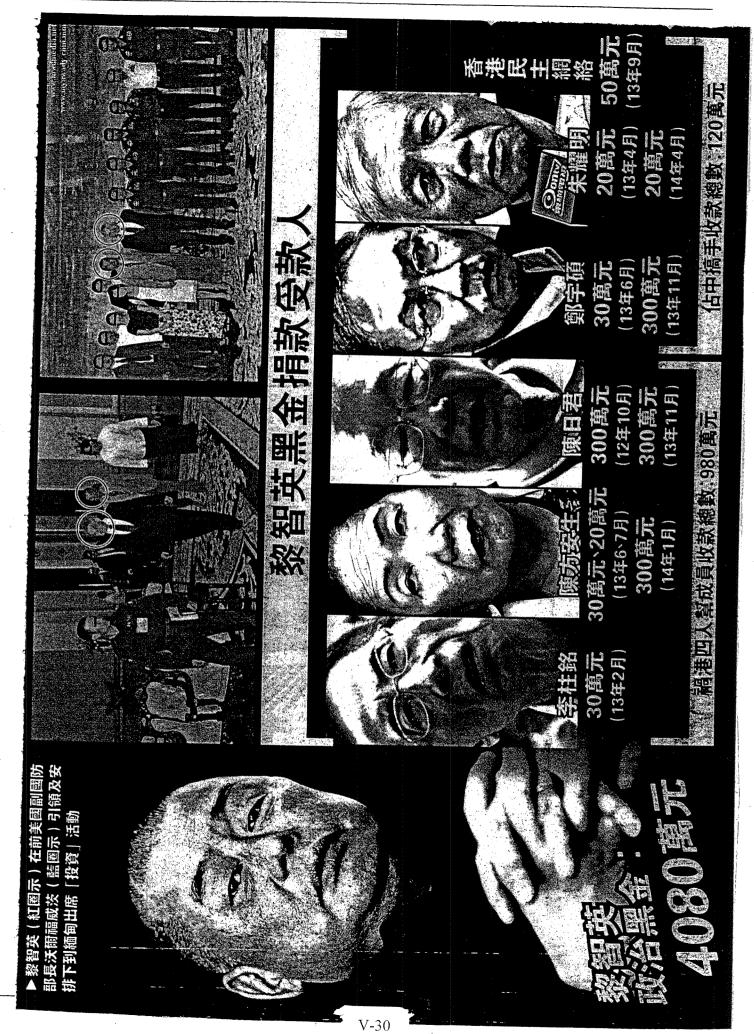

# 未悉個人或公司名義捐出

5 厚汞水

根據本報取得的機密資料,在一二年四月至今年六月的短短廿六個月內,黎智英一直以大額捐款培植不同的泛民勢力(表),部分捐款更有由黎智英助手Mark Herman Simon發出的捐款單據作證,惟未知有關捐款是由黎智英個人名義捐出,抑或以壹傳媒集團相關公司名義捐出。

二〇一三年十月十八日,Mark透過滙豐銀行發出四張捐款單據,民主黨獲得最多的五百萬元,公民黨獲三百萬元,李卓人及梁國雄則僅收到各五十萬元。今年年中,黎再向眾人「泵水」,民主黨、公民黨及梁國雄維持同一金額,唯獨李卓人獲加碼捐款一百萬元。

# 「搞事幫」三人共收近千萬

除了泛民政黨,黎智英亦有向個別泛民人士捐款,其中朱 耀明先後獲捐四十萬元,鄭宇碩及公民黨黨魁梁家傑,亦分別 在去年六月收取黎智英三十萬元。其他單一收款人包括民主黨 涂謹申、公民黨的毛孟靜及陳淑莊。

與黎智英關係千絲萬縷的「民主阿婆」前政務司司長陳方安生、「李漢奸」民主黨創黨主席李柱銘、以及「反叛主教」 天主教香港教區前主教陳日君樞機,當然亦榜上有名。當中以 陳日君收款最多,兩年內前後兩次合共收取六百萬元,陳太則 在一三年至一四年期間,分三次收取黎智英共三百五十萬元, 李柱銘則在一三年收取三十萬元。

# 網爆黎智英銀彈遍灑

香港文匯報訊 (記者 鄭治祖) 壹傳媒集團主席黎智英(肥佬黎)再爆向反對派鉅額「泵 水」。昨天有署名為「壹傳媒股民」的人士,向傳媒披露了黎智英近兩年來,向反對派的 議員和政客「豪捐」4,000多萬港元的資料,當中更有巨額資金直接交到反對派個人手 上。其中與肥佬黎一直「老友鬼鬼」的陳日君個人收錢最多,高達600萬元;陳方安生其 次,共收了350萬元。反對派政黨方面,則是民主黨收錢最多,共達1,000萬元,公民黨 共收了600萬元。

# 「雙陳」鴿黨公文袋最肥

據該人士披露的資料,這些收取黎智英金錢的反對 派人士,包括有陳日君合計下取得600萬、陳方安生 350萬、李卓人150萬、梁國雄(長毛)100萬、涂謹申 50萬、毛孟靜50萬、陳淑莊50萬、朱耀明40萬、李 柱銘30萬、鄭宇碩30萬、梁家傑30萬;反對派的政 黨及團體方面,民主黨1,000萬、公民黨600萬、香港 民主發展網絡50萬。此外,在2012年4月,給反對派 四個政黨共950萬。