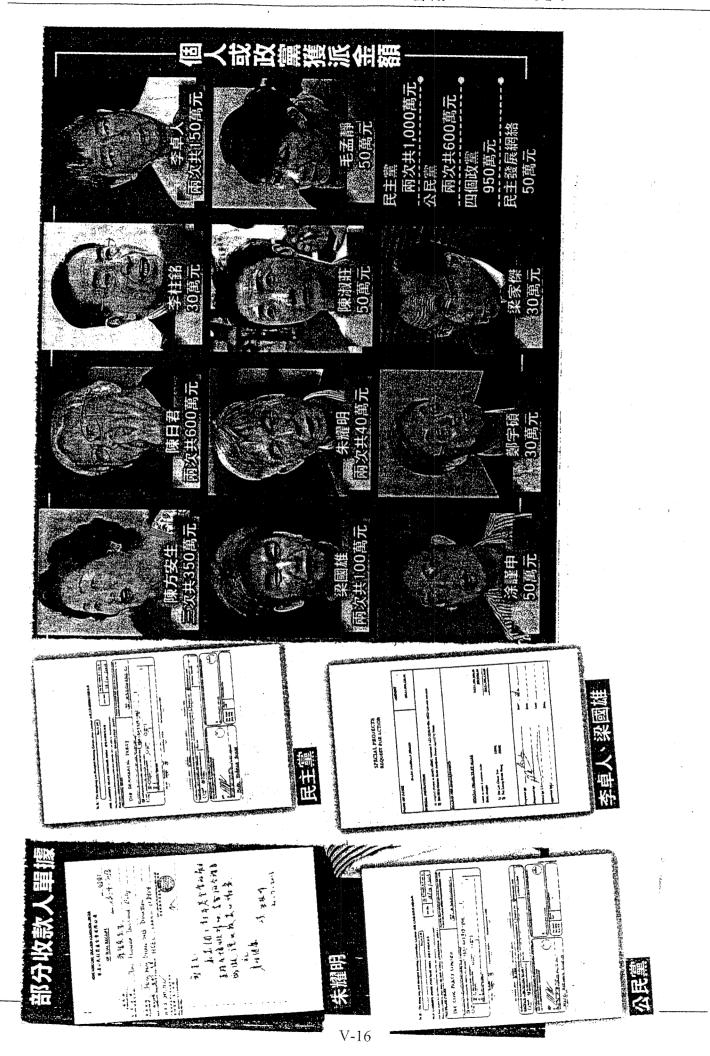

# 「搞事幫」三人共收近千萬

除了泛民政黨,黎智英亦有向個別泛民人士捐款,其中朱 耀明先後獲捐四十萬元,鄭宇碩及公民黨黨魁梁家傑,亦分別 在去年六月收取黎智英三十萬元。其他單一收款人包括民主黨 涂謹申、公民黨的毛孟靜及陳淑莊。

與黎智英關係千絲萬縷的「民主阿婆」前政務司司長陳方安生、「李漢奸」民主黨創黨主席李柱銘、以及「反叛主教」 天主教香港教區前主教陳日君樞機,當然亦榜上有名。當中以 陳日君收款最多,兩年內前後兩次合共收取六百萬元,陳太則 在一三年至一四年期間,分三次收取黎智英共三百五十萬元, 李柱銘則在一三年收取三十萬元。

# 網爆黎智英銀彈遍灑

香港文匯報訊 (記者 鄭治祖) 壹傳媒集團主席黎智英(肥佬黎)再爆向反對派鉅額「泵 水」。昨天有署名為「壹傳媒股民」的人士,向傳媒披露了黎智英近兩年來,向反對派的 議員和政客「豪捐」4,000多萬港元的資料,當中更有巨額資金直接交到反對派個人手 上。其中與肥佬黎一直「老友鬼鬼」的陳日君個人收錢最多,高達600萬元;陳方安生其 次,共收了350萬元。反對派政黨方面,則是民主黨收錢最多,共達1,000萬元,公民黨 共收了600萬元。

# 「雙陳」鴿黨公文袋最肥

據該人士披露的資料,這些收取黎智英金錢的反對 派人士,包括有陳日君合計下取得600萬、陳方安生 350萬、李卓人150萬、梁國雄(長毛)100萬、涂謹申 50萬、毛孟靜50萬、陳淑莊50萬、朱耀明40萬、李 柱銘30萬、鄭宇碩30萬、梁家傑30萬;反對派的政 黨及團體方面,民主黨1,000萬、公民黨600萬、香港 民主發展網絡50萬。此外,在2012年4月,給反對派 四個政黨共950萬。