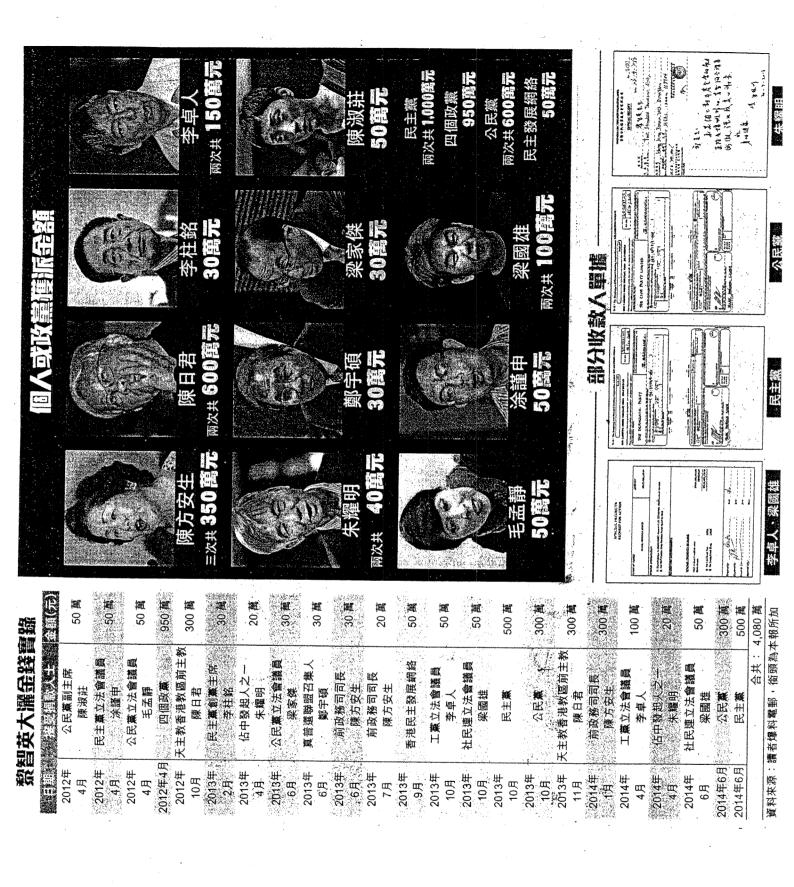

Date: Thu

Thursday, July 24, 2014 06:55AM

Subject: 投訴立法會議接收捐贈未有按〈立法會個人利 益登記〉的要求填寫登記

議員個人利益監察委員會主席集國謙議員台啟:

香港文匯報及多份報章昨日揭露在過去短短的兩年多內壹傳媒集團主席黎智英 (肥佬黎)「泵水」4,000多萬元予立法會議員,包括梁國雄、李卓人、梁家 傑、毛孟靜、涂謹申等5名現任立法會議員,金額由30萬至150萬元不等。

根據議事規則,議員在獲得任何人士或組織的財政贊助或任何捐贈,必須在14 天之內作出申報,惟該報昨日翻查立法會《議員個人利益登記冊》,發現該5 人均沒有申報接受過黎智英的「捐款」。根據立法會2006年4月通過的《個人利益登記指引》,第八十三項「個人利益的登記」第五款(d)(ii)規定,作為立法會議員時,來自任何人士或組織的財政贊助,而提供詳情時須說明該質贊助是否包括以直接或間接方式付予該議員或其配偶的款項,或給予該議員或其配偶的實惠或實利,議員如不遵從,可由立法會藉訓誡或譴責,或暫停職務或權利的議案加以處分。

上述鉅額捐款明顯屬於「須予登記的個人利益」,議員在接受黎智英鉅額捐款後涉嫌隱瞞不報,視立法會議事規則如無物,揭露黎智英涉嫌是反對派「幕後操盤者」,與外國勢力「合作無間」,黎智英以黑金控制立法會議員,目的就是要將「佔中」勢力合流,以此主導特首普選,阻礙普選禍害香港,廣大市民絕不願意見到,世界擁有主權的國家,都會在法律上體現國家的主權、安全、發展利益。任何外國人企圖通過傀儡和代理人,使用金錢策略,控制主要政黨、展利益。任何外國人企圖通過傀儡和代理人,使用金錢策略,控制主要政黨、行。

本人及全港市民都不齒「黑金襲港」,立法會議員接受賄賂,出賣國家秘密, 侵害人民的正當權利,危害公眾安全。立法會議員接受捐款根本是策劃犯罪行 為的一個部分,必須成立立法會特權法調查受賄議員,追究其責任。

多謝垂注,並祝鈞安!

傅振中

保衛香港運動 發起人

24/7/2014

From:

Sam Cheung

To:

# 未悉個人或公司名義捐出

5 厚汞水

根據本報取得的機密資料,在一二年四月至今年六月的短短廿六個月內,黎智英一直以大額捐款培植不同的泛民勢力(表),部分捐款更有由黎智英助手Mark Herman Simon發出的捐款單據作證,惟未知有關捐款是由黎智英個人名義捐出,抑或以壹傳媒集團相關公司名義捐出。

二〇一三年十月十八日,Mark透過滙豐銀行發出四張捐款單據,民主黨獲得最多的五百萬元,公民黨獲三百萬元,李卓人及梁國雄則僅收到各五十萬元。今年年中,黎再向眾人「泵水」,民主黨、公民黨及梁國雄維持同一金額,唯獨李卓人獲加碼捐款一百萬元。

# 「搞事幫」三人共收近千萬

除了泛民政黨,黎智英亦有向個別泛民人士捐款,其中朱 耀明先後獲捐四十萬元,鄭宇碩及公民黨黨魁梁家傑,亦分別 在去年六月收取黎智英三十萬元。其他單一收款人包括民主黨 涂謹申、公民黨的毛孟靜及陳淑莊。

與黎智英關係千絲萬縷的「民主阿婆」前政務司司長陳方安生、「李漢奸」民主黨創黨主席李柱銘、以及「反叛主教」 天主教香港教區前主教陳日君樞機,當然亦榜上有名。當中以 陳日君收款最多,兩年內前後兩次合共收取六百萬元,陳太則 在一三年至一四年期間,分三次收取黎智英共三百五十萬元, 李柱銘則在一三年收取三十萬元。

# 網爆黎智英銀彈遍灑

香港文匯報訊 (記者 鄭治祖) 壹傳媒集團主席黎智英(肥佬黎)再爆向反對派鉅額「泵 水」。昨天有署名為「壹傳媒股民」的人士,向傳媒披露了黎智英近兩年來,向反對派的 議員和政客「豪捐」4,000多萬港元的資料,當中更有巨額資金直接交到反對派個人手 上。其中與肥佬黎一直「老友鬼鬼」的陳日君個人收錢最多,高達600萬元;陳方安生其 次,共收了350萬元。反對派政黨方面,則是民主黨收錢最多,共達1,000萬元,公民黨 共收了600萬元。

# 「雙陳」鴿黨公文袋最肥

據該人士披露的資料,這些收取黎智英金錢的反對 派人士,包括有陳日君合計下取得600萬、陳方安生 350萬、李卓人150萬、梁國雄(長毛)100萬、涂謹申 50萬、毛孟靜50萬、陳淑莊50萬、朱耀明40萬、李 柱銘30萬、鄭宇碩30萬、梁家傑30萬;反對派的政 黨及團體方面,民主黨1,000萬、公民黨600萬、香港 民主發展網絡50萬。此外,在2012年4月,給反對派 四個政黨共950萬。

# 成「佔中」金主之一 收款人朱耀明陳太等

在 政圈一直流傳「壹傳媒」集團主席黎智英是美國在香港的「代理人」,負責向泛民陣營提供財政資助,而蓄勢待發的違法街頭政治「佔領中環」,幕後「金主」之一亦是黎智英。多家傳媒機構昨晚接獲自稱「壹傳媒股民」的電郵,內附超連結到一個網頁內,發布一則文章聲稱黎智英在過去兩年多次向「街外人」派錢4,000萬元,並附上銀行過數單據等作證,收款人包括「佔領中環」發起人之一朱耀明牧師,前政務司長、現任「香港2020」召集人陳方安生,公民黨梁家傑、毛孟靜和陳淑莊,社民連梁國雄等,質疑對小股東不公平。