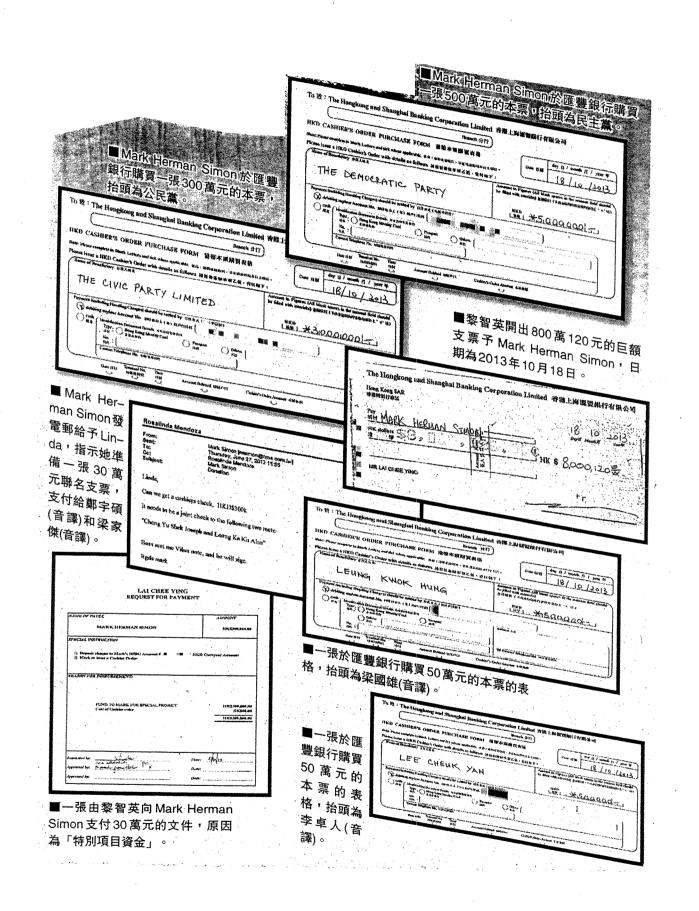

# 黎智英再被揭是泛民金主

派錢」文件網上流傳 500萬送民主黨

壹傳媒集團主席黎智英的私人數簿,在 二〇一一年經Foxy外泄後,昨日再有疑似 是黎智英助手、駐台灣之《蘋果日報》動畫部財務總

監Mark Herman Simon的文件在網上流傳,相關文件多達九百零九份,包括多項黎智英透過Mark Simon,捐給各泛民政黨及人士的文件及支票,民主黨獲得黎捐款五百萬元、公民黨則獲三百萬元,而工黨主席李卓人、社民連梁國雄、佔中發起人朱耀明出任主席的香

上黑土席学早人、在氏建梁國雄、佔中發起人朱耀明出任主席的香 港民主發展網絡都各獲捐五十萬元。 本報記者

# 「股民」指黎兩年派四千萬

「股民」的電郵中,羅列了由二〇一二年四月起,疑似向泛民不同政黨、團體和個人捐款的廿三項帳目,合共四千萬元。但當中僅得七項一三年的捐款,有Mark Simon經手的支票副本、匯款收據等證據,有文件往來的捐款數字為一千萬元。

收款人包括朱耀明的「香港公民教育基金」獲二十萬元、鄭宇碩和梁家傑的聯名戶口獲三十萬元、與朱耀明有關的香港民主發展網絡獲五十萬元。民主黨、公民黨、工黨及社民連也同在一三年十月十八日獲黎捐款,但數目各異(見附表)。

# 朱耀明曾親筆回信表謝意

Mark Simon向政黨捐款時,會以特別項目(Special Project)的名義申請,部分要經過壹傳媒的副財務總監周達權過目。其中

給鄭宇碩和梁家傑的聯名戶口、民主發展網絡、民主黨、公民黨、工黨及社民連的捐款 值得文件。但送贈給身兼佔中發起人朱耀明所屬的「香港公民教育基金有限公司」的朱耀中,就顯示了黎智英與朱耀明的書信。黎在一三年捐款後,朱耀明親筆回寶持之。黎在一三年捐款後,朱耀明親筆回寶技。「承蒙閣下對本基金會的鼎力支來沒 懷慨捐助,本會全人深為感激, 道此致良。」一四年黎智英再捐款時,黎附上便數意。」一四年黎智英再捐款時,黎附上便數,內容為:「本人呈送支票乙張,聊表小小意。謝謝。」

# 未悉個人或公司名義捐出

5 厚汞水

根據本報取得的機密資料,在一二年四月至今年六月的短短廿六個月內,黎智英一直以大額捐款培植不同的泛民勢力(表),部分捐款更有由黎智英助手Mark Herman Simon發出的捐款單據作證,惟未知有關捐款是由黎智英個人名義捐出,抑或以壹傳媒集團相關公司名義捐出。

二〇一三年十月十八日,Mark透過滙豐銀行發出四張捐款單據,民主黨獲得最多的五百萬元,公民黨獲三百萬元,李卓人及梁國雄則僅收到各五十萬元。今年年中,黎再向眾人「泵水」,民主黨、公民黨及梁國雄維持同一金額,唯獨李卓人獲加碼捐款一百萬元。

# 「搞事幫」三人共收近千萬

除了泛民政黨,黎智英亦有向個別泛民人士捐款,其中朱 耀明先後獲捐四十萬元,鄭宇碩及公民黨黨魁梁家傑,亦分別 在去年六月收取黎智英三十萬元。其他單一收款人包括民主黨 涂謹申、公民黨的毛孟靜及陳淑莊。

與黎智英關係千絲萬縷的「民主阿婆」前政務司司長陳方安生、「李漢奸」民主黨創黨主席李柱銘、以及「反叛主教」 天主教香港教區前主教陳日君樞機,當然亦榜上有名。當中以 陳日君收款最多,兩年內前後兩次合共收取六百萬元,陳太則 在一三年至一四年期間,分三次收取黎智英共三百五十萬元, 李柱銘則在一三年收取三十萬元。