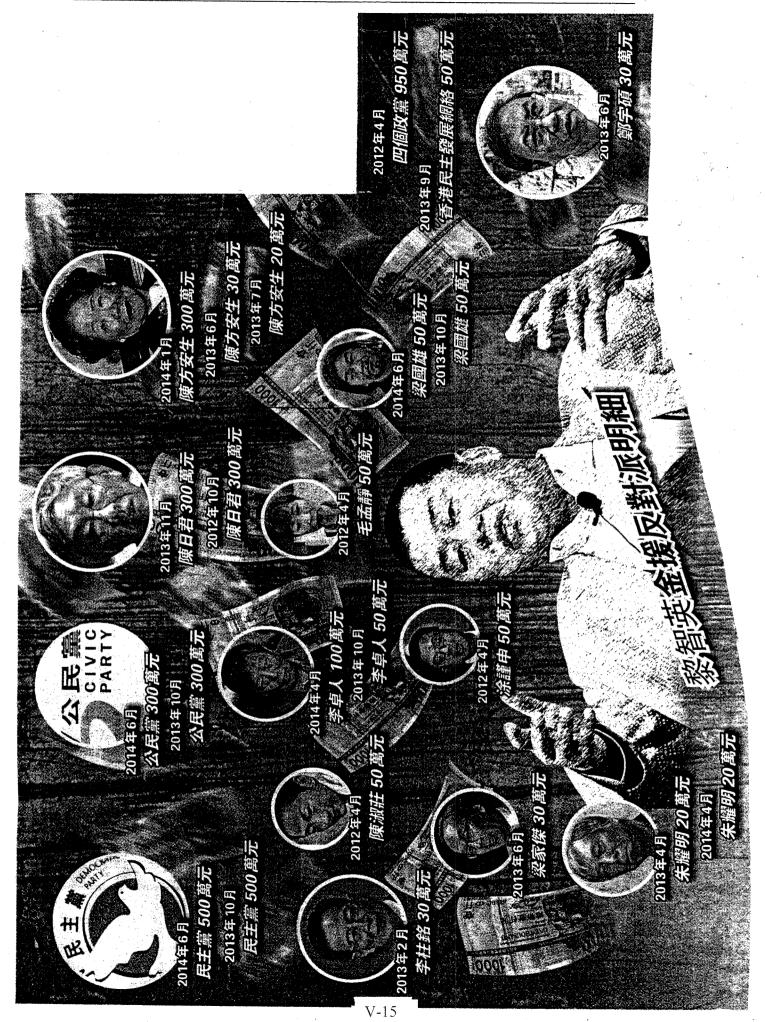

# 「股民」指黎兩年派四千萬

「股民」的電郵中,羅列了由二〇一二年四月起,疑似向泛民不同政黨、團體和個人捐款的廿三項帳目,合共四千萬元。但當中僅得七項一三年的捐款,有Mark Simon經手的支票副本、匯款收據等證據,有文件往來的捐款數字為一千萬元。

收款人包括朱耀明的「香港公民教育基金」獲二十萬元、鄭宇碩和梁家傑的聯名戶口獲三十萬元、與朱耀明有關的香港民主發展網絡獲五十萬元。民主黨、公民黨、工黨及社民連也同在一三年十月十八日獲黎捐款,但數目各異(見附表)。

# 朱耀明曾親筆回信表謝意

Mark Simon向政黨捐款時,會以特別項目(Special Project)的名義申請,部分要經過壹傳媒的副財務總監周達權過目。其中

給鄭宇碩和梁家傑的聯名戶口、民主發展網絡、民主黨、公民黨、工黨及社民連的捐款 值得文件。但送贈給身兼佔中發起人朱耀明所屬的「香港公民教育基金有限公司」的朱耀中,就顯示了黎智英與朱耀明的書信。黎在一三年捐款後,朱耀明親筆回寶持之。黎在一三年捐款後,朱耀明親筆回寶技。「承蒙閣下對本基金會的鼎力支來沒 懷慨捐助,本會全人深為感激, 道此致良。」一四年黎智英再捐款時,黎附上便數意。」一四年黎智英再捐款時,黎附上便數,內容為:「本人呈送支票乙張,聊表小小意。謝謝。」

# 「泵水」多元化

今次已是第二次Mark Simon的文件經網絡泄露出來,和上一次二〇一一年的披露的資料比較,資傳媒老闆黎智英過去一年政治捐款團體較以往多元化,除一向有政治捐款的民主黨和公民黨外,更加人新了受益」政黨團體,包括工黨李卓人、香港公民教育基金的朱耀明,以及真普聯鄭宇碩等。

黎智英過去每年均分別捐款五十多萬至四百多萬給民主黨和公民黨,一〇年時則有捐給社民連陶君行。今次則除上述三個政黨外,更有捐給工黨李卓人五十萬元、香港民主發展網絡五十萬元、真普聯鄭民教育基金的朱耀明二十萬元、真普聯鄭宇碩和公民黨梁家傑聯名戶口三十萬元。

# 未悉個人或公司名義捐出

5 厚汞水

根據本報取得的機密資料,在一二年四月至今年六月的短短廿六個月內,黎智英一直以大額捐款培植不同的泛民勢力(表),部分捐款更有由黎智英助手Mark Herman Simon發出的捐款單據作證,惟未知有關捐款是由黎智英個人名義捐出,抑或以壹傳媒集團相關公司名義捐出。

二〇一三年十月十八日,Mark透過滙豐銀行發出四張捐款單據,民主黨獲得最多的五百萬元,公民黨獲三百萬元,李卓人及梁國雄則僅收到各五十萬元。今年年中,黎再向眾人「泵水」,民主黨、公民黨及梁國雄維持同一金額,唯獨李卓人獲加碼捐款一百萬元。

# 「搞事幫」三人共收近千萬

除了泛民政黨,黎智英亦有向個別泛民人士捐款,其中朱 耀明先後獲捐四十萬元,鄭宇碩及公民黨黨魁梁家傑,亦分別 在去年六月收取黎智英三十萬元。其他單一收款人包括民主黨 涂謹申、公民黨的毛孟靜及陳淑莊。

與黎智英關係千絲萬縷的「民主阿婆」前政務司司長陳方安生、「李漢奸」民主黨創黨主席李柱銘、以及「反叛主教」 天主教香港教區前主教陳日君樞機,當然亦榜上有名。當中以 陳日君收款最多,兩年內前後兩次合共收取六百萬元,陳太則 在一三年至一四年期間,分三次收取黎智英共三百五十萬元, 李柱銘則在一三年收取三十萬元。

# 「雙陳」鴿黨公文袋最肥

據該人士披露的資料,這些收取黎智英金錢的反對 派人士,包括有陳日君合計下取得600萬、陳方安生 350萬、李卓人150萬、梁國雄(長毛)100萬、涂謹申 50萬、毛孟靜50萬、陳淑莊50萬、朱耀明40萬、李 柱銘30萬、鄭宇碩30萬、梁家傑30萬;反對派的政 黨及團體方面,民主黨1,000萬、公民黨600萬、香港 民主發展網絡50萬。此外,在2012年4月,給反對派 四個政黨共950萬。