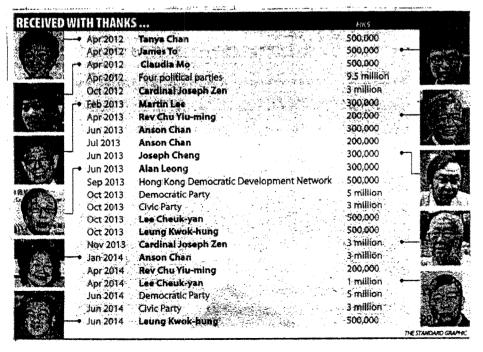

# 黎智英再被揭是泛民金主

派錢」文件網上流傳 500萬送民主黨

壹傳媒集團主席黎智英的私人數簿,在 二〇一一年經Foxy外泄後,昨日再有疑似 是黎智英助手、駐台灣之《蘋果日報》動畫部財務總

監Mark Herman Simon的文件在網上流傳,相關文件多達九百零九份,包括多項黎智英透過Mark Simon,捐給各泛民政黨及人士的文件及支票,民主黨獲得黎捐款五百萬元、公民黨則獲三百萬元,而工黨主席李卓人、社民連梁國雄、佔中發起人朱耀明出任主席的香

上黑土席学早人、在氏建梁國雄、佔中發起人朱耀明出任主席的香 港民主發展網絡都各獲捐五十萬元。 本報記者

# 「股民」指黎兩年派四千萬

「股民」的電郵中,羅列了由二〇一二年四月起,疑似向泛民不同政黨、團體和個人捐款的廿三項帳目,合共四千萬元。但當中僅得七項一三年的捐款,有Mark Simon經手的支票副本、匯款收據等證據,有文件往來的捐款數字為一千萬元。

收款人包括朱耀明的「香港公民教育基金」獲二十萬元、鄭宇碩和梁家傑的聯名戶口獲三十萬元、與朱耀明有關的香港民主發展網絡獲五十萬元。民主黨、公民黨、工黨及社民連也同在一三年十月十八日獲黎捐款,但數目各異(見附表)。

# 朱耀明曾親筆回信表謝意

Mark Simon向政黨捐款時,會以特別項目(Special Project)的名義申請,部分要經過壹傳媒的副財務總監周達權過目。其中

給鄭宇碩和梁家傑的聯名戶口、民主發展網絡、民主黨、公民黨、工黨及社民連的捐款 值得文件。但送贈給身兼佔中發起人朱耀明所屬的「香港公民教育基金有限公司」的朱耀中,就顯示了黎智英與朱耀明的書信。黎在一三年捐款後,朱耀明親筆回寶持之。黎在一三年捐款後,朱耀明親筆回寶技。「承蒙閣下對本基金會的鼎力支來沒 懷慨捐助,本會全人深為感激, 道此致良。」一四年黎智英再捐款時,黎附上便數意。」一四年黎智英再捐款時,黎附上便數,內容為:「本人呈送支票乙張,聊表小小意。謝謝。」

# 未悉個人或公司名義捐出

5 厚汞水

根據本報取得的機密資料,在一二年四月至今年六月的短短廿六個月內,黎智英一直以大額捐款培植不同的泛民勢力(表),部分捐款更有由黎智英助手Mark Herman Simon發出的捐款單據作證,惟未知有關捐款是由黎智英個人名義捐出,抑或以壹傳媒集團相關公司名義捐出。

二〇一三年十月十八日,Mark透過滙豐銀行發出四張捐款單據,民主黨獲得最多的五百萬元,公民黨獲三百萬元,李卓人及梁國雄則僅收到各五十萬元。今年年中,黎再向眾人「泵水」,民主黨、公民黨及梁國雄維持同一金額,唯獨李卓人獲加碼捐款一百萬元。

# 「搞事幫」三人共收近千萬

除了泛民政黨,黎智英亦有向個別泛民人士捐款,其中朱 耀明先後獲捐四十萬元,鄭宇碩及公民黨黨魁梁家傑,亦分別 在去年六月收取黎智英三十萬元。其他單一收款人包括民主黨 涂謹申、公民黨的毛孟靜及陳淑莊。

與黎智英關係千絲萬縷的「民主阿婆」前政務司司長陳方安生、「李漢奸」民主黨創黨主席李柱銘、以及「反叛主教」 天主教香港教區前主教陳日君樞機,當然亦榜上有名。當中以 陳日君收款最多,兩年內前後兩次合共收取六百萬元,陳太則 在一三年至一四年期間,分三次收取黎智英共三百五十萬元, 李柱銘則在一三年收取三十萬元。