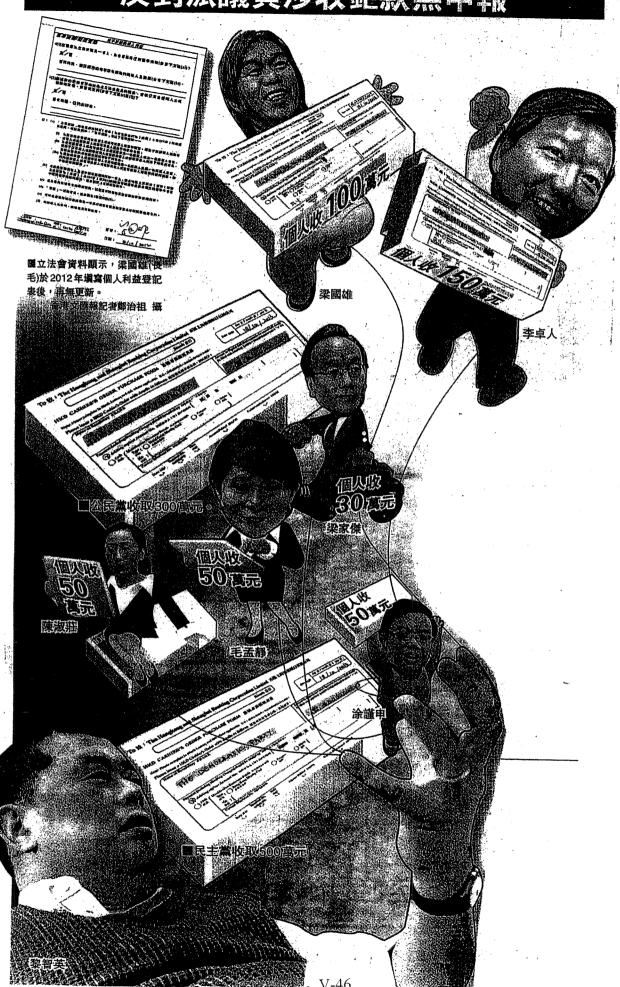

Date: Thu

Thursday, July 24, 2014 06:55AM

Subject: 投訴立法會議接收捐贈未有按〈立法會個人利 益登記〉的要求填寫登記

議員個人利益監察委員會主席集國謙議員台啟:

香港文匯報及多份報章昨日揭露在過去短短的兩年多內壹傳媒集團主席黎智英 (肥佬黎)「泵水」4,000多萬元予立法會議員,包括梁國雄、李卓人、梁家 傑、毛孟靜、涂謹申等5名現任立法會議員,金額由30萬至150萬元不等。

# 未悉個人或公司名義捐出

5 厚汞水

根據本報取得的機密資料,在一二年四月至今年六月的短短廿六個月內,黎智英一直以大額捐款培植不同的泛民勢力(表),部分捐款更有由黎智英助手Mark Herman Simon發出的捐款單據作證,惟未知有關捐款是由黎智英個人名義捐出,抑或以壹傳媒集團相關公司名義捐出。

二〇一三年十月十八日,Mark透過滙豐銀行發出四張捐款單據,民主黨獲得最多的五百萬元,公民黨獲三百萬元,李卓人及梁國雄則僅收到各五十萬元。今年年中,黎再向眾人「泵水」,民主黨、公民黨及梁國雄維持同一金額,唯獨李卓人獲加碼捐款一百萬元。

# 「雙陳」鴿黨公文袋最肥

據該人士披露的資料,這些收取黎智英金錢的反對 派人士,包括有陳日君合計下取得600萬、陳方安生 350萬、李卓人150萬、梁國雄(長毛)100萬、涂謹申 50萬、毛孟靜50萬、陳淑莊50萬、朱耀明40萬、李 柱銘30萬、鄭宇碩30萬、梁家傑30萬;反對派的政 黨及團體方面,民主黨1,000萬、公民黨600萬、香港 民主發展網絡50萬。此外,在2012年4月,給反對派 四個政黨共950萬。