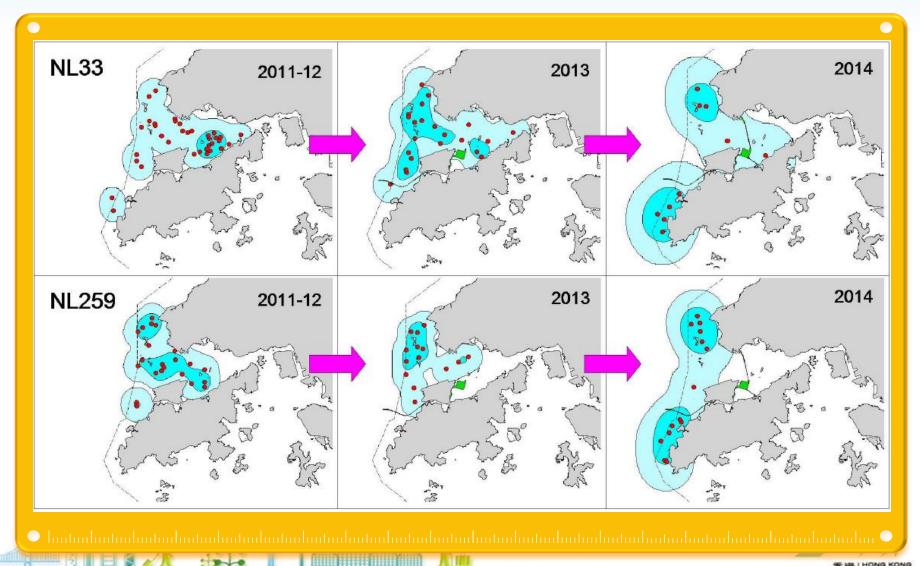

# Shift of Dolphin Core Area (Comparison between 2011-12, 2013 and 2014)

## **Shift of Dolphin Core Area**