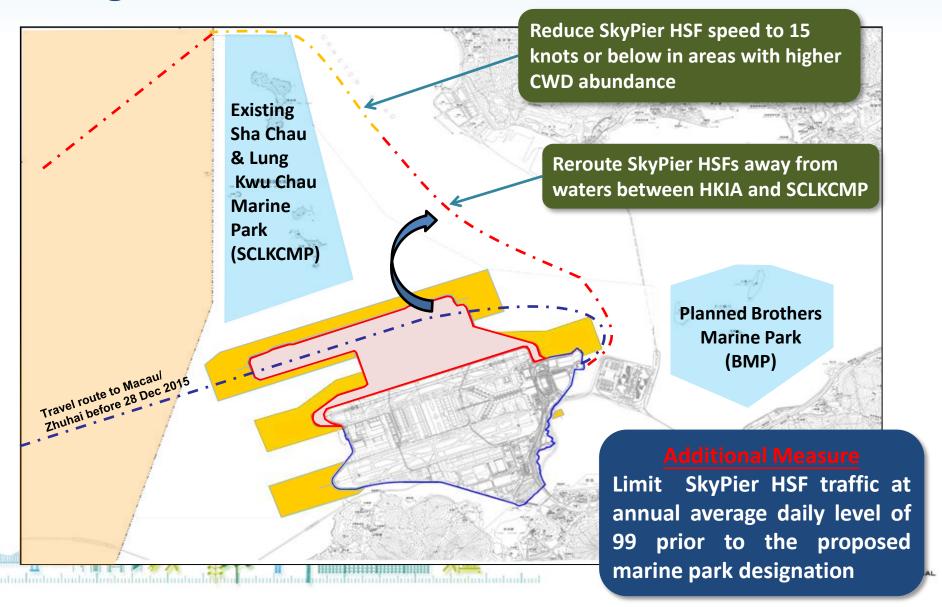

# High-speed Ferry (HSF) Marine Traffic Routes and Management Plan

## **Comprehensive EM&A for CWDs**

- CWDs monitoring before construction, during construction, postconstruction and operation phases
- To monitor the impact of 3RS Project on CWDs
  - travel areas and habitat use
  - effectiveness of proposed mitigation measures, including:
    - route diversion and speed reduction of SkyPier HSFs travelling to and from Zhuhai and Macau
    - the proposed 3RS Marine Park
- Adopt Dolphin Exclusion Zones for specific marine construction activities during day time and night time, to avoid the cause of injury/ noise disturbance to CWDs