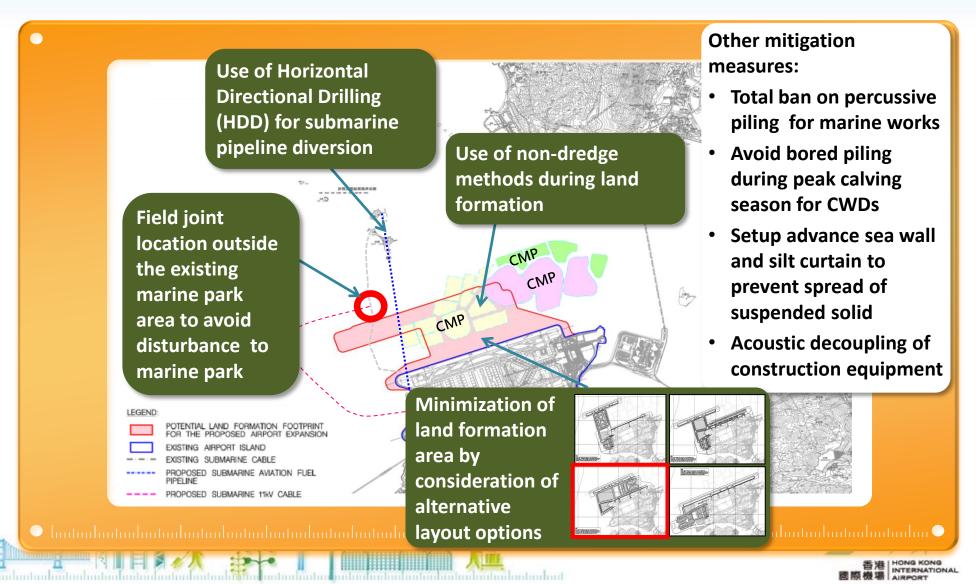

# Legislative Council Subcommittee to Follow Up Issues Relating to the Three-runway System at the Hong Kong International Airport

Mitigation and Enhancement Measures in connection with the Conservation of Marine Ecology and Chinese White Dolphins