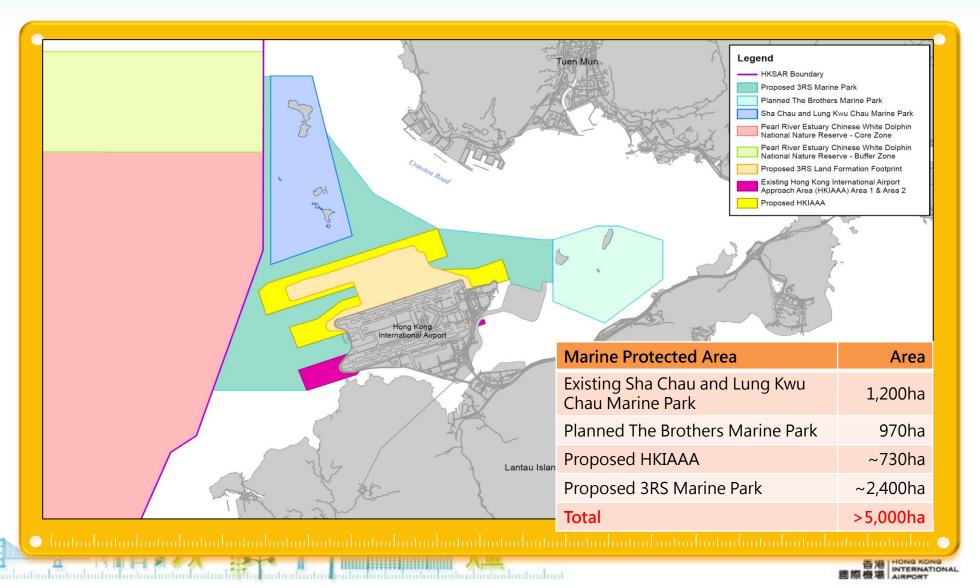

## Provide linkages between Marine Park and Adjacent Conservation Areas to Enhance Marine Ecology

# Location of Pearl River Estuary Chinese White Dolphin National Nature Reserve