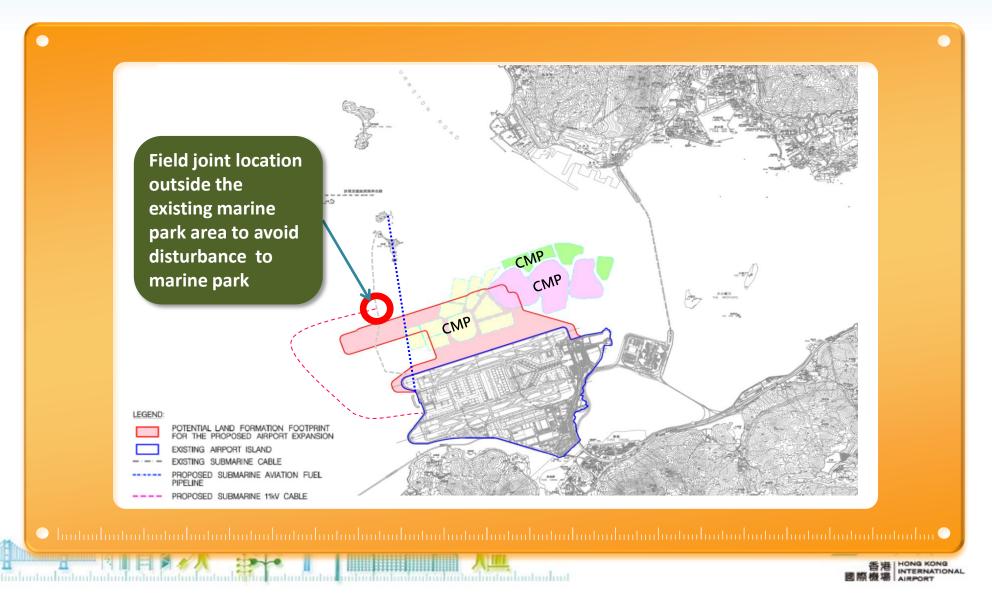

# Legislative Council Subcommittee to Follow Up Issues Relating to the Three-runway System at the Hong Kong International Airport

Mitigation and Enhancement Measures in connection with the Conservation of Marine Ecology and Chinese White Dolphins

**16 February 2016** 

### **Prime CWD Habitat**



# Shift of Dolphin Core Area (Comparison between 2011-12, 2013 and 2014)



## **Shift of Dolphin Core Area**



## **CWDs occur extensively in Pearl River Estuary**













# High-speed Ferry (HSF) Marine Traffic Routes and Management Plan



# Travel Routes of SkyPier HSFs and the Pearl River Estuary CWD National Nature Reserve





# Travel Routes of SkyPier HSFs and the Pearl River Estuary CWD National Nature Reserve





## Provide linkages between Marine Park and Adjacent Conservation Areas to Enhance Marine Ecology



# Location of Pearl River Estuary Chinese White Dolphin National Nature Reserve



## **Comprehensive EM&A for CWDs**

- CWDs monitoring before construction, during construction, postconstruction and operation phases
- To monitor the impact of 3RS Project on CWDs
  - travel areas and habitat use
  - effectiveness of proposed mitigation measures, including:
    - route diversion and speed reduction of SkyPier HSFs travelling to and from