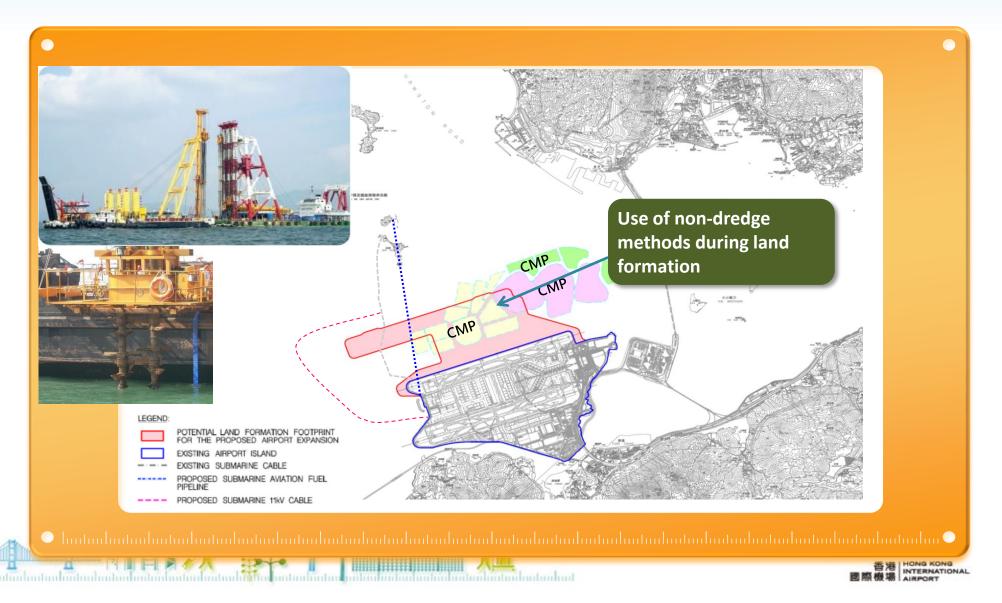

# Legislative Council Subcommittee to Follow Up Issues Relating to the Three-runway System at the Hong Kong International Airport

Mitigation and Enhancement Measures in connection with the Conservation of Marine Ecology and Chinese White Dolphins

**16 February 2016** 

### **Prime CWD Habitat**



# Shift of Dolphin Core Area (Comparison between 2011-12, 2013 and 2014)



## **Shift of Dolphin Core Area**



## **CWDs occur extensively in Pearl River Estuary**













# High-speed Ferry (HSF) Marine Traffic Routes and Management Plan



# Travel Routes of SkyPier HSFs and the Pearl River Estuary CWD National Nature Reserve





# Travel Routes of SkyPier HSFs and the Pearl River Estuary CWD National Nature Reserve





## Provide linkages between Marine Park and Adjacent Conservation Areas to Enhance Marine Ecology



# Location of Pearl River Estuary Chinese White Dolphin National Nature Reserve



## **Comprehensive EM&A for CWDs**

- CWDs monitoring before construction, during construction, postconstruction and operation phases
- To monitor the impact of 3RS Project on CWDs
  - travel areas and habitat use
  - effectiveness of proposed mitigation measures, including:
    - route diversion and speed reduction of SkyPier HSFs travelling to and