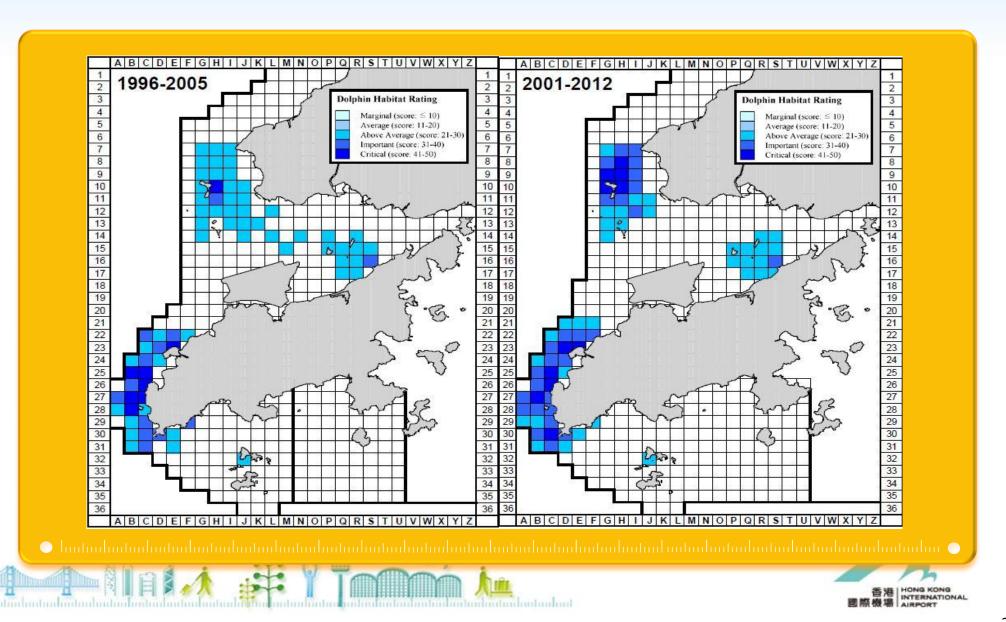

# Legislative Council Subcommittee to Follow Up Issues Relating to the Three-runway System at the Hong Kong International Airport

Mitigation and Enhancement Measures in connection with the Conservation of Marine Ecology and Chinese White Dolphins

**16 February 2016** 

### **Prime CWD Habitat**



# Shift of Dolphin Core Area (Comparison between 2011-12, 2013 and 2014)



## **Shift of Dolphin Core Area**



## **CWDs occur extensively in Pearl River Estuary**













# High-speed Ferry (HSF) Marine Traffic Routes and Management Plan



# Travel Routes of SkyPier HSFs and the Pearl River Estuary CWD National Nature Reserve





# Travel Routes of SkyPier HSFs and the Pearl River Estuary CWD National Nature Reserve





## Provide linkages between Marine Park and Adjacent Conservation Areas to Enhance Marine Ecology



# Location of Pearl River Estuary Chinese White Dolphin National Nature Reserve



## **Comprehensive EM&A for CWDs**

- CWDs monitoring before construction, during construction, postconstruction and operation phases
- To monitor the impact of 3RS Project on CWD