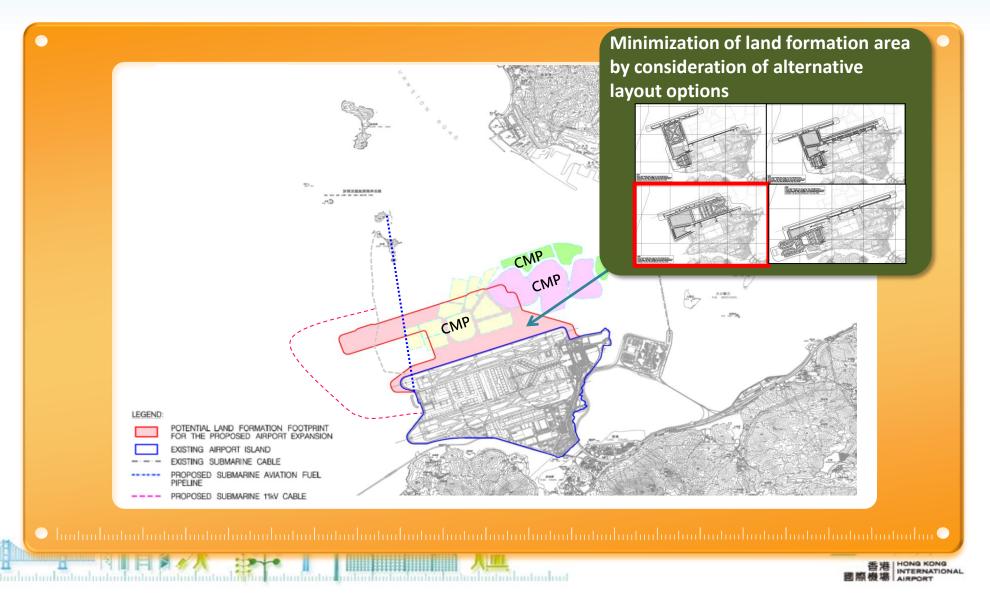

# Legislative Council Subcommittee to Follow Up Issues Relating to the Three-runway System at the Hong Kong International Airport

Mitigation and Enhancement Measures in connection with the Conservation of Marine Ecology and Chinese White Dolphins

**16 February 2016** 

### **Prime CWD Habitat**



# Shift of Dolphin Core Area (Comparison between 2011-12, 2013 and 2014)



## **Shift of Dolphin Core Area**



## **CWDs occur extensively in Pearl River Estuary**













# High-speed Ferry (HSF) Marine Traffic Routes and Management Plan



# Travel Routes of SkyPier HSFs and the Pearl River Estuary CWD National Nature Reserve





# Travel Routes of SkyPier HSFs and the Pearl River Estuary CWD National Nature Reserve





## Provide linkages between Marine Park and Adjacent Conservation Areas to Enhance Marine Ecology



# Location of Pearl River Estuary Chinese White Dolphin National Nature Reserve



## **Comprehensive EM&A for CWDs**

- CWDs monitoring before construction, during construction, postconstruction and operation phases
- To monitor the impact of 3RS Project on CWDs
  - travel areas and habitat use
  - effectiveness of proposed mitigation measures, including:
    - route diversion and speed reduction of SkyPier HSFs travelling to an