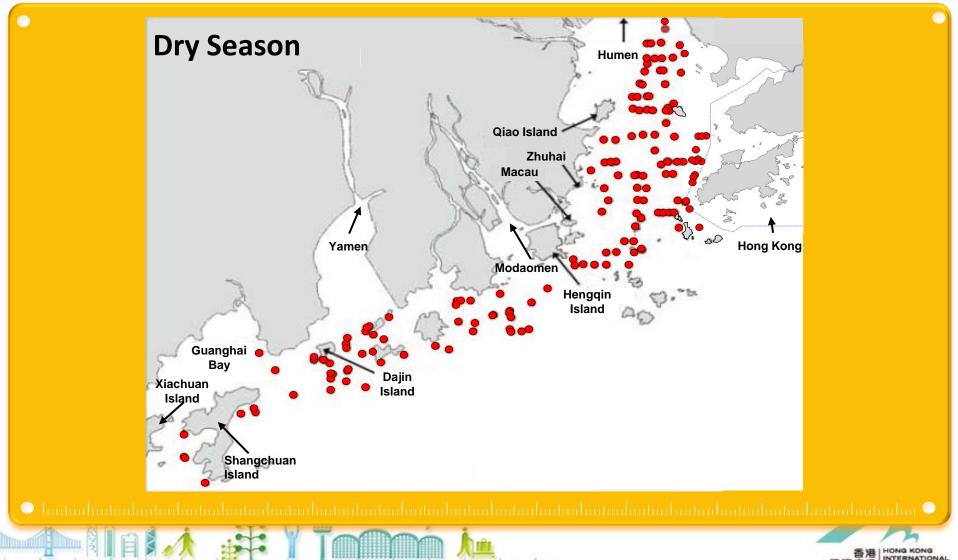

# Legislative Council Subcommittee to Follow Up Issues Relating to the Three-runway System at the Hong Kong International Airport

Mitigation and Enhancement Measures in connection with the Conservation of Marine Ecology and Chinese White Dolphins

**16 February 2016** 

### **Prime CWD Habitat**



# Shift of Dolphin Core Area (Comparison between 2011-12, 2013 and 2014)



## **Shift of Dolphin Core Area**



## **CWDs occur extensively in Pearl River Estuary**













# High-speed Ferry (HSF) Marine Traffic Routes and Management Plan



# Travel Routes of SkyPier HSFs and the Pearl River Estuary CWD National Nature Reserve





# Travel Routes of SkyPier HSFs and the Pearl River Estuary CWD National Nature Reserve





## Provide linkages between Marine Park and Adjacent Conservation Areas to Enhance Marine Ecology



# Location of Pearl River Estuary Chinese White Dolphin National Nature Reserve



## **Comprehensive EM&A for CWDs**

- CWDs monitoring before construction, during construction, postconstruction and operation phases
- To monitor the impact of 3RS Project on CWDs
  - travel areas and habitat use
  - effectiveness of proposed mitigation measures, including:
    - route diversion and speed reduction of SkyPier HSFs travelling to