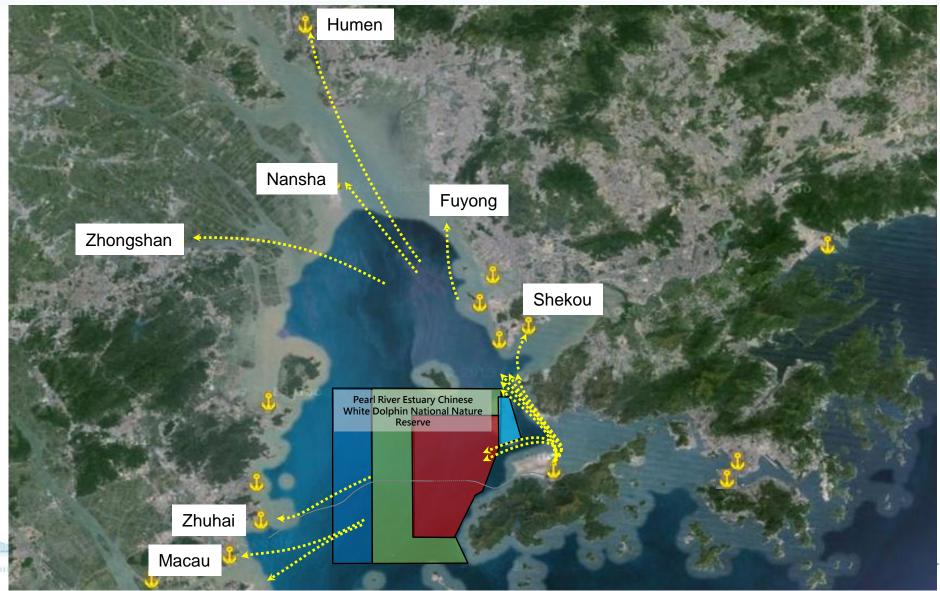

# Travel Routes of SkyPier HSFs and the Pearl River Estuary CWD National Nature Reserve

# Location of Pearl River Estuary Chinese White Dolphin National Nature Reserve