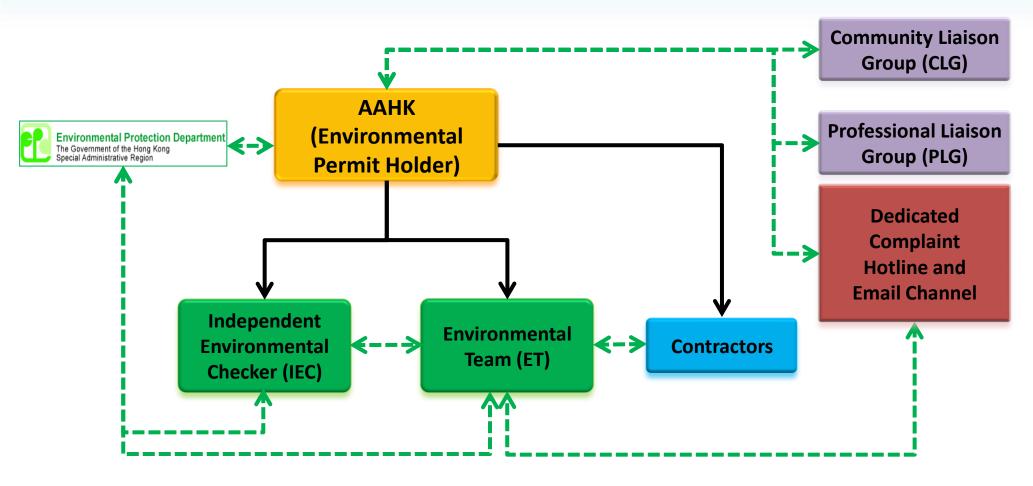

ant stakeholder(s)
- AAHK member(s)

Secretariat AAHK



## Roles and Responsibility of Supporting Consultants

## AAHK (Permit Holder)

**Environmental Team (ET)** 

**Roles of ET:** 

**Implement EM&A** 

accordance with the

**EM&A requirements** 

**Develop EM&A related** 

submissions under the EP

programme in

Independent
Environmental Checker
(IEC)

#### **Roles of IEC:**

- Audit the overall EM&A performance
- Verify relevant submissions under the EP

**Environmental Permit Consultant (EPC)** 

### **Roles of EPC:**

- Develop marine ecology and fisheries related EP submissions
- Establish communication channels with key stakeholders, including PLG & CLG, and the general public

• mtm.h.mtm.h.mtm.h.s





# Communication Pathway for EM&A Project Organization (Construction Phase)







## **THANK YOU**