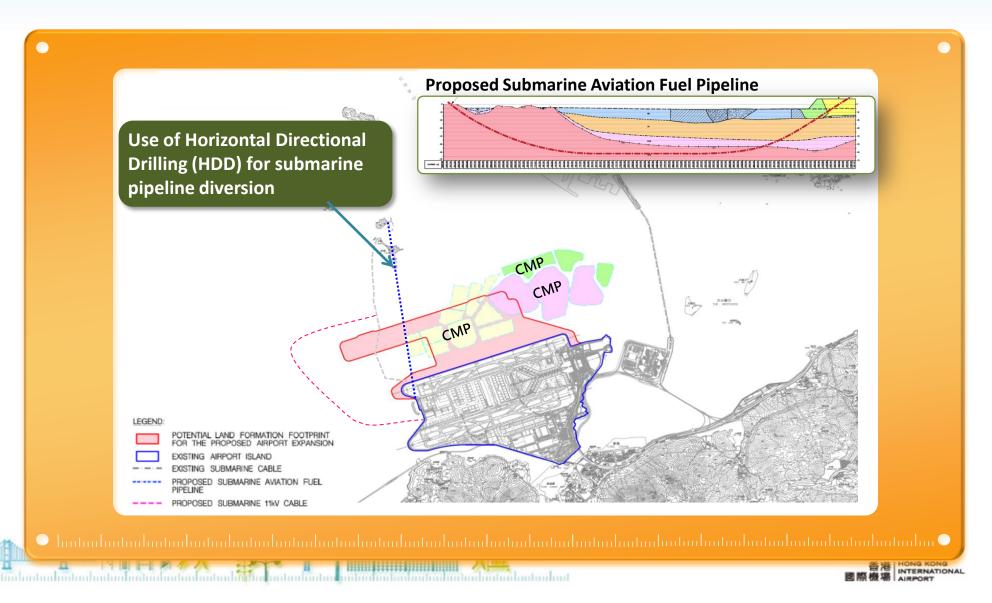

# Legislative Council Subcommittee to Follow Up Issues Relating to the Three-runway System at the Hong Kong International Airport

Mitigation and Enhancement Measures in connection with the Conservation of Marine Ecology and Chinese White Dolphins

**16 February 2016** 

### **Prime CWD Habitat**



# Shift of Dolphin Core Area (Comparison between 2011-12, 2013 and 2014)



## **Shift of Dolphin Core Area**



## **CWDs occur extensively in Pearl River Estuary**













# High-speed Ferry (HSF) Marine Traffic Routes and Management Plan



# Travel Routes of SkyPier HSFs and the Pearl River Estuary CWD National Nature Reserve





# Travel Routes of SkyPier HSFs and the Pearl River Estuary CWD National Nature Reserve





## Provide linkages between Marine Park and Adjacent Conservation Areas to Enhance Marine Ecology



# Location of Pearl River Estuary Chinese White Dolphin National Nature Reserve



## **Comprehensive EM&A for CWDs**

- CWDs monitoring before construction, during construction, postconstruction and operation phases
- To monitor the impact of 3RS Project on CWDs
  - travel areas and habitat use
  - effectiveness of proposed mitigation measures, including:
    - route diversion and speed reduction of SkyPier HSFs travelling to and fr