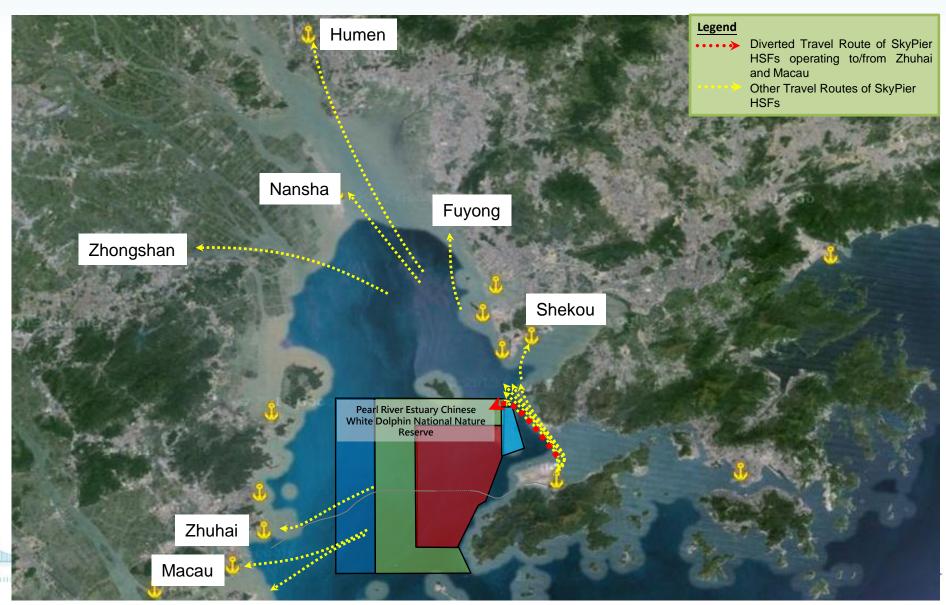

# Travel Routes of SkyPier HSFs and the Pearl River Estuary CWD National Nature Reserve

## **Comprehensive EM&A for CWDs**

- CWDs monitoring before construction, during construction, postconstruction and operation phases
- To monitor the impact of 3RS Project on CWDs
  - travel areas and habitat use
  - effectiveness of proposed mitigation measures, including:
    - route diversion and speed reduction of SkyPier HSFs travelling to and from Zhuhai and Macau
    - the proposed 3RS Marine Park
- Adopt Dolphin Exclusion Zones for specific marine construction activities during day time and night time, to avoid the cause of injury/ noise disturbance to CWDs