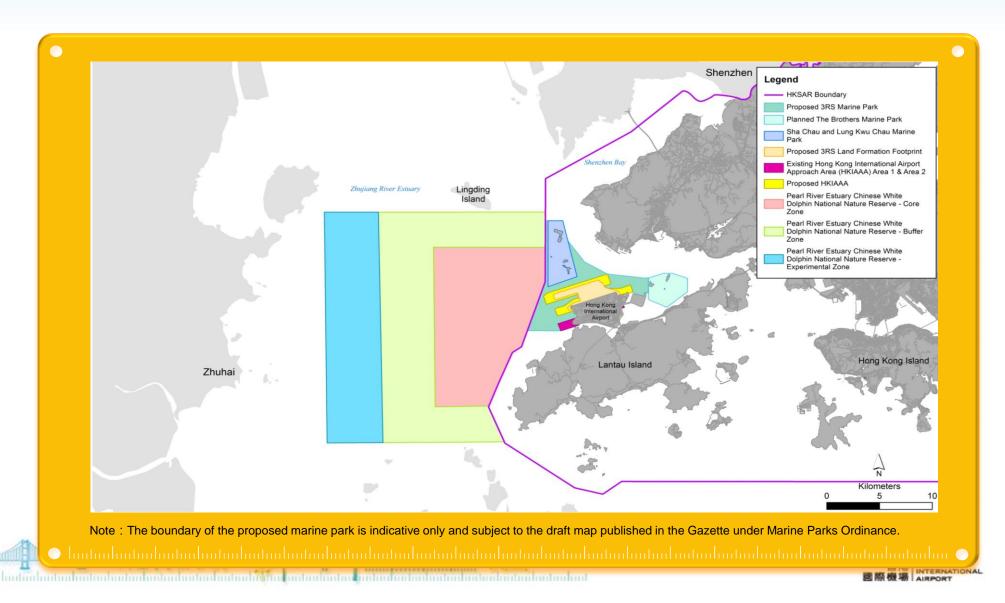

nal Airport

Mitigation and Enhancement Measures in connection with the Conservation of Marine Ecology and Chinese White Dolphins

**16 February 2016** 

### **Prime CWD Habitat**



# Shift of Dolphin Core Area (Comparison between 2011-12, 2013 and 2014)



## **Shift of Dolphin Core Area**



## **CWDs occur extensively in Pearl River Estuary**













# High-speed Ferry (HSF) Marine Traffic Routes and Management Plan



# Travel Routes of SkyPier HSFs and the Pearl River Estuary CWD National Nature Reserve





# Travel Routes of SkyPier HSFs and the Pearl River Estuary CWD National Nature Reserve





## Provide linkages between Marine Park and Adjacent Conservation Areas to Enhance Marine Ecology



# Location of Pearl River Estuary Chinese White Dolphin National Nature Reserve



## **Comprehensive EM&A for CWDs**

- CWDs monitoring before construction, during construction, postconstruction and operation phases
- To monitor the impact of 3RS Project on CWDs
  - travel areas and habitat use
  - effectiveness of proposed mitigation measures, including:
    - route diversion and speed reduction of SkyPier HSFs travelling to and from Zhuhai and Macau
    - the proposed 3RS Marine Park
- Adopt Dolphin Exclusion Zones for specific marine construction activities during day time and night time, to avoid the cause of injury/ noise disturbance to CWDs

# Marine Ecology Conservation Plan & Marine Ecology Enhancement Fund

# Fisheries Management Plan & Fisheries Enhancement Fund





## **Funding Objectives & Themes**

## Marine Ecology Conservation Plan

- Marine habitat &