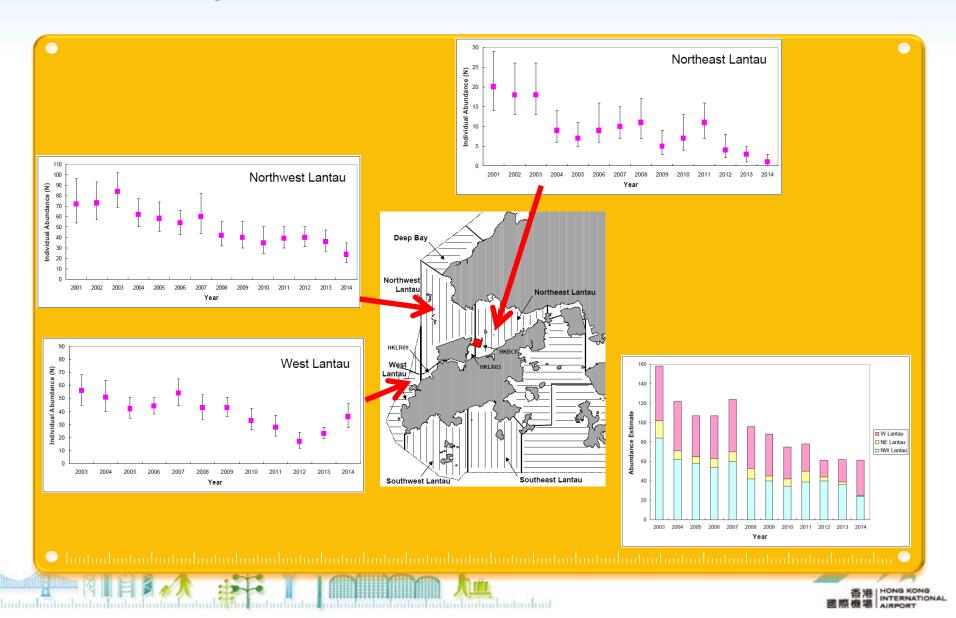

# Legislative Council Subcommittee to Follow Up Issues Relating to the Three-runway System at the Hong Kong International Airport

Mitigation and Enhancement Measures in connection with the Conservation of Marine Ecology and Chinese White Dolphins

**16 February 2016** 

### **Prime CWD Habitat**



# Shift of Dolphin Core Area (Comparison between 2011-12, 2013 and 2014)



## **Shift of Dolphin Core Area**



## **CWDs occur extensively in Pearl River Estuary**













# High-speed Ferry (HSF) Marine Traffic Routes and Management Plan



# Travel Routes of SkyPier HSFs and the Pearl River Estuary CWD National Nature Reserve





# Travel Routes of SkyPier HSFs and the Pearl River Estuary CWD National Nature Reserve





## Provide linkages between Marine Park and Adjacent Conservation Areas to Enhance Marine Ecology



# Location of Pearl River Estuary Chinese White Dolphin National Nature Reserve



## **Comprehensive EM&A for CWDs**

- CWDs monitoring before construction, during construction, postconstruction and operation phases
- To monitor the impact of 3RS Project on CWDs
  - travel areas and habitat use
  - effectiveness of proposed mitigation measures, including:
    - route dive