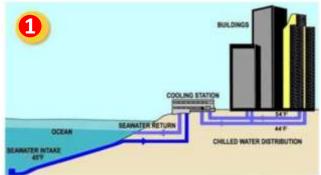

#### **3RS Buildings - Water Consumption**

- Reduce potable water consumption
- Maximize reuse of water
  - Seawater cooling
  - 2 System design to allow grey water collection
  - Cow water consumption flush fittings
  - 4 Low irrigation or zero irrigation soft landscaping