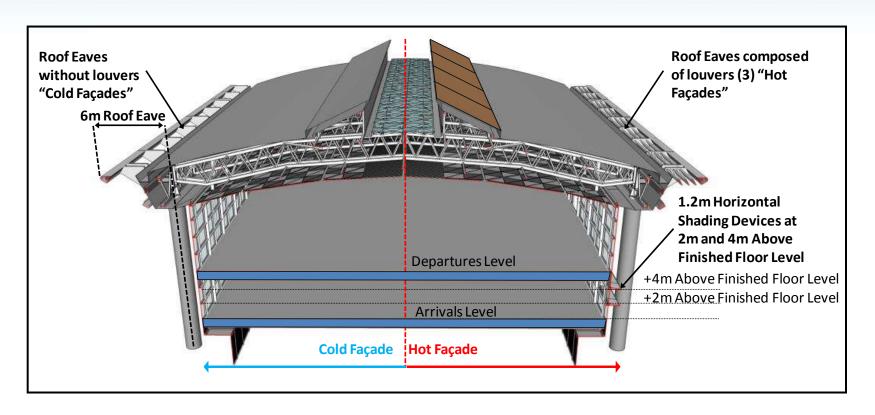

#### **3RS Buildings - Overall Shading Design Strategy**

- Shading design strategy varies with response to building orientation
- To reduce solar heat gain and thereby lowering energy consumption

#### **Energy Efficiency - TRC Solar Shading and Insulation**

Balance of windows to wall areas optimizing shading, insulation and light penetration