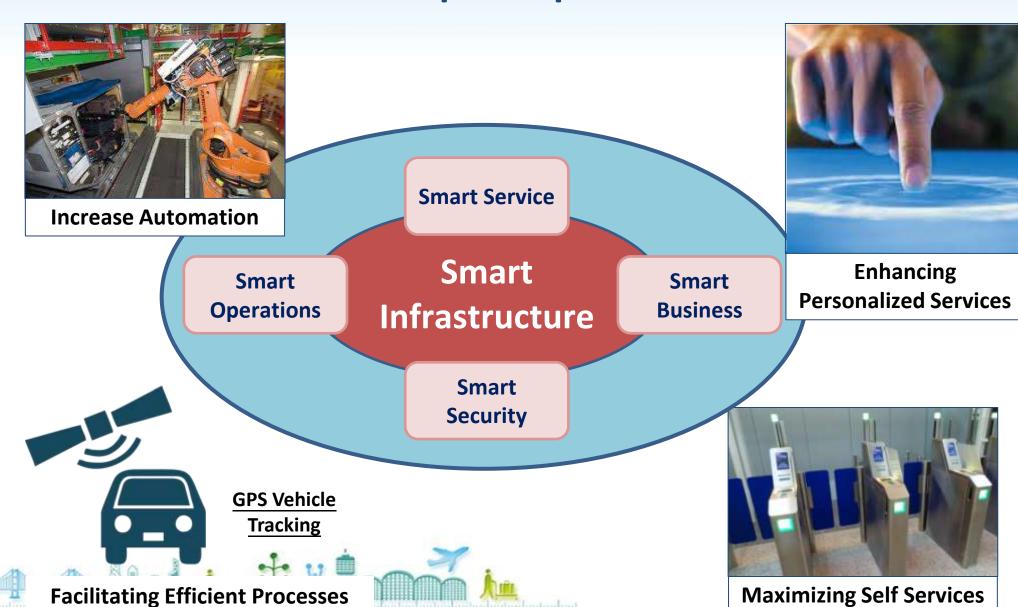

#### **New Generation of Airport Operations**

#### **Increasing Automation**

#### **Enhancing Personalized Services**

**Way Finding** 

Baggage Collection
Notification

**Virtual Signage** 

**Retail Promotion** 

**Boarding Alert** 

**F&B Ordering** 

#### **Maximizing Self-Services**

#### **Facilitating Efficient Processes**

**RFID Baggage Handling** 

Video Analytics for Passenger Flow and Queue Management