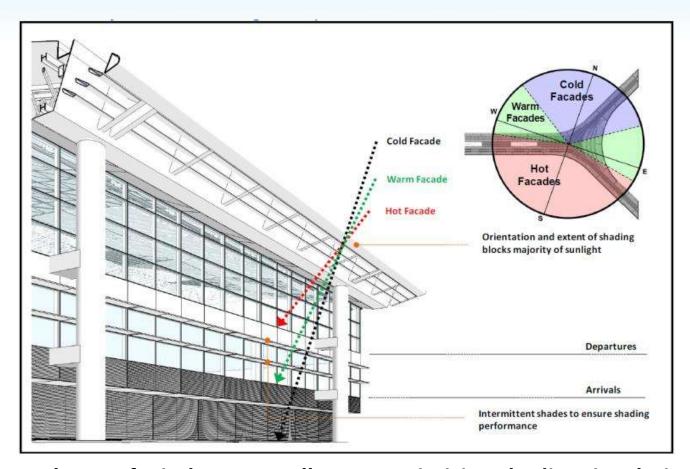

#### **3RS Buildings - Overall Shading Design Strategy**

- Shading design strategy varies with response to building orientation
- To reduce solar heat gain and thereby lowering energy consumption

#### **Energy Efficiency - TRC Solar Shading and Insulation**

Balance of windows to wall areas optimizing shading, insulation and light penetration