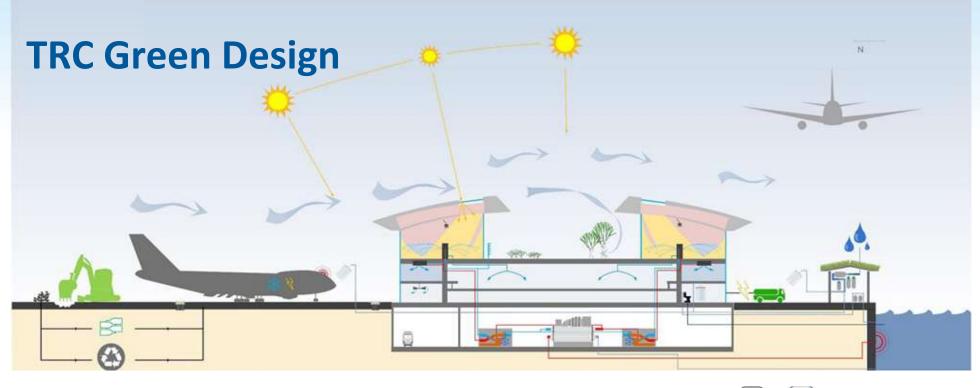

#### **3RS Buildings - Overall Shading Design Strategy**

- Shading design strategy varies with response to building orientation
- To reduce solar heat gain and thereby lowering energy consumption

#### **Energy Efficiency - TRC Solar Shading and Insulation**

Balance of windows to wall areas optimizing shading, insulation and light penetration

#### **TRC Landscape Courtyard**

- Improve daylight conditions
- Green features to achieve passenger comfort

#### **3RS Buildings - Water Consumption**

- Reduce potable water consumption
- Maximize reuse of water
  - Seawater cooling
  - 2 System design to allow grey water collection
  - Cow water consumption flush fittings
  - 4 Low irrigation or zero irrigation soft landscaping

#### **3RS Buildings - Air Quality**

- Adhesive and Sealants, indoor carpet adhesives with Volatile Organic Compound (VOC) limit <50g/L</p>
- Paints and coatings, e.g. low-VOC oil-based paint with VOC limit <380g/L, VOC-free paint with VOC limit <5g/L</p>
- Carpet systems with low VOC label, such as Green Label in US
- Composite wood and agrifiber products with VOC limit < 30g/L</p>
- **(5)** Charging stations for low emission electric vehicles
- **6** Efficient APM system

#### **3RS Buildings - Waste Management**

- Green procurement and construction
  - Use of reused and recycled materials in structural and non-structural elements including recycled content steel and PFA concrete
  - Prefabrication use of extensive prefabrication methods and modular design
  - Specification good and simple construction practices; reduction of construction waste
- Minimize and reduce waste
  - Source separation enabling processing where appropriate
  - On Site processing of organic waste