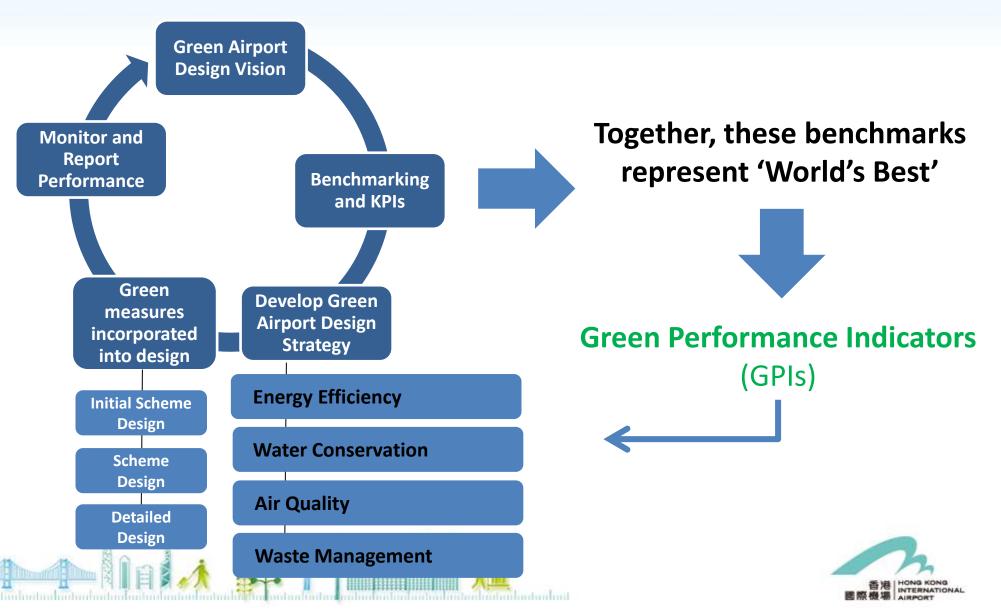

# Green Design Principles for the 3RS Buildings

-laataalaataalaataalaataalaataalaataalaataalaataalaataalaataalaataalaataalaataalaataalaataalaataalaataalaataal

#### **3RS Buildings - Green Airport Design**

#### Vision: HKIA as one of the World's Greenest Airports

 To strive for achieving the highest possible rating in the BEAM Plus Assessment of the 3RS Buildings

#### **3RS Buildings - Development of Green Design Strategy**

Solar shading & insulation

High performance glazing

Roof materials specified with high Solar Reflectance Index

Photovoltaic panels energy generation

**Highly efficient Lighting design** 

Local LED task lighting

Occupant load sensing for escalators and walkways

Air Quality

Sea water flushing

Low flow fittings

Grey water / rain water recycling for irrigation

**Excellent Class in Indoor Air Quality** 

Charging stations for low emission electric vehicles

**Green construction** practices

**Green Tenant Guidelines** 

Material specification and modular / prefabrication construction

Source separation enabling processing where appropriate