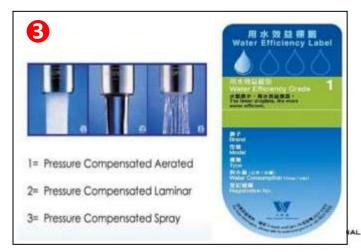

#### **3RS Buildings - Water Consumption**

- Reduce potable water consumption
- Maximize reuse of water
  - Seawater cooling
  - 2 System design to allow grey water collection
  - Cow water consumption flush fittings
  - 4 Low irrigation or zero irrigation soft landscaping