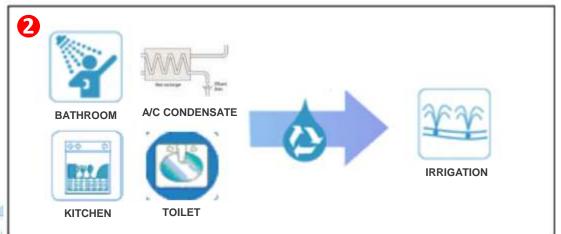

#### **3RS Buildings - Water Consumption**

- Reduce potable water consumption
- Maximize reuse of water
  - Seawater cooling
  - 2 System design to allow grey water collection
  - Cow water consumption flush fittings
  - 4 Low irrigation or zero irrigation soft landscaping