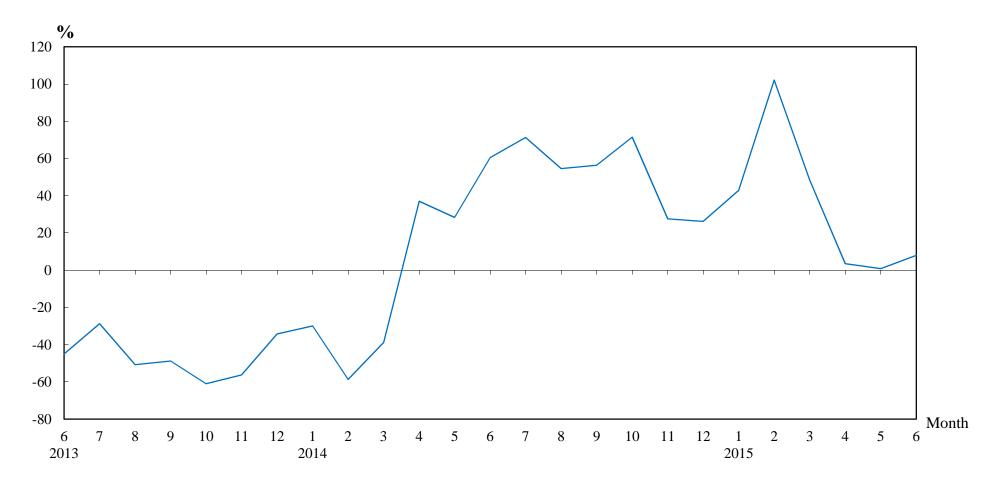

(2) 12-month moving average is calculated by dividing the sum of the figures of the previous 12 months by 12.

The Land RegistryYear-on-year Rate of Change in the Number of Sale and Purchase Agreements

Number of Sale and Purchase Agreements of residential and non-residential building units

| Year/Month | Jan   | Feb   | Mar   | Apr   | May   | Jun   | Jul   | Aug   | Sep   | Oct   | Nov   | Dec   |
|------------|-------|-------|-------|-------|-------|-------|-------|-------|-------|-------|-------|-------|
| 2013       | 8,302 | 9,643 | 6,841 | 4,387 | 5,288 | 4,616 | 5,489 | 5,111 | 5,114 | 4,648 | 5,061 | 6,003 |
| 2014       | 5,817 | 3,987 | 4,184 | 6,012 | 6,785 | 7,404 | 9,400 | 7,902 | 7,996 | 7,967 | 6,457 | 7,578 |
| 2015       | 8,310 | 8,060 | 6,211 | 6,223 | 6,839 | 7,993 |       |       |       |       |       |       |