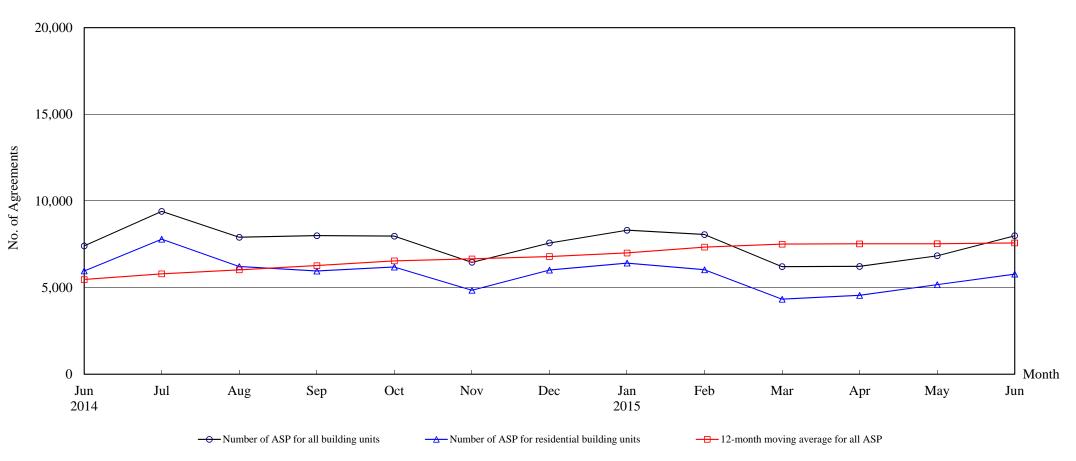

### The Land Registry Chart showing the number of Sale and Purchase Agreements of <u>building units from June 2014 to June 2015</u>

#### Number of Sale and Purchase Agreements of building units

| Year                                                        | 2014  |       |       |       |       |       |       | 2015  |       |       |       |       |       |
|-------------------------------------------------------------|-------|-------|-------|-------|-------|-------|-------|-------|-------|-------|-------|-------|-------|
| Month                                                       | Jun   | Jul   | Aug   | Sep   | Oct   | Nov   | Dec   | Jan   | Feb   | Mar   | Apr   | May   | Jun   |
| Number of ASP for all building units                        | 7,404 | 9,400 | 7,902 | 7,996 | 7,967 | 6,457 | 7,578 | 8,310 | 8,060 | 6,211 | 6,223 | 6,839 | 7,993 |
| Number of ASP for residential building units <sup>(1)</sup> | 5,960 | 7,792 | 6,212 | 5,958 | 6,189 | 4,848 | 6,009 | 6,412 | 6,027 | 4,329 | 4,549 | 5,168 | 5,776 |
| 12-month moving average for all ASP (2)                     | 5,468 | 5,794 | 6,026 | 6,267 | 6,543 | 6,660 | 6,791 | 6,999 | 7,338 | 7,507 | 7,524 | 7,529 | 7,578 |

Note: (1) Statistics on sales of residential units do not include sales of units under the Home Ownership Scheme, the Private Sector Participation Scheme and the Tenants Purchase Scheme unless the premium of the unit concerned has been paid after the sale restriction period.

(2) 12-month moving average is calculated by dividing the sum of the figures of the previous 12 months by 12.

The Land RegistryYear-on-year Rate of Change in the Number of Sale and Purchase Agreements

Number of Sale and Purchase Agreements of residential and non-residential building units