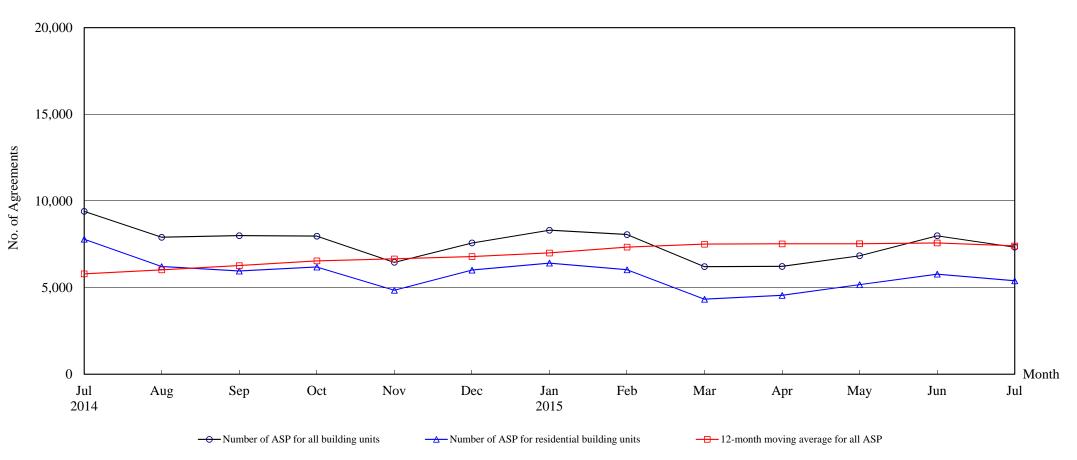

### The Land Registry Chart showing the number of Sale and Purchase Agreements of <u>building units from July 2014 to July 2015</u>

#### Number of Sale and Purchase Agreements of building units

| Year                                                        | 2014  | 2014  |       |       |       |       |       | 2015  |       |       |       |       |       |  |
|-------------------------------------------------------------|-------|-------|-------|-------|-------|-------|-------|-------|-------|-------|-------|-------|-------|--|
| Month                                                       | Jul   | Aug   | Sep   | Oct   | Nov   | Dec   | Jan   | Feb   | Mar   | Apr   | May   | Jun   | Jul   |  |
| Number of ASP for all building units                        | 9,400 | 7,902 | 7,996 | 7,967 | 6,457 | 7,578 | 8,310 | 8,060 | 6,211 | 6,223 | 6,839 | 7,993 | 7,338 |  |
| Number of ASP for residential building units <sup>(1)</sup> | 7,792 | 6,212 | 5,958 | 6,189 | 4,848 | 6,009 | 6,412 | 6,027 | 4,329 | 4,549 | 5,168 | 5,776 | 5,393 |  |
| 12-month moving average for all ASP (2)                     | 5,794 | 6,026 | 6,267 | 6,543 | 6,660 | 6,791 | 6,999 | 7,338 | 7,507 | 7,524 | 7,529 | 7,578 | 7,406 |  |

Note: (1) Statistics on sales of residential units do not include sales of units under the Home Ownership Scheme, the Private Sector Participation Scheme and the Tenants Purchase Scheme unless the premium of the unit concerned has been paid after the sale restriction period.

(2) 12-month moving average is calculated by dividing the sum of the figures of the previous 12 months by 12.

The Land Registry Year-on-year Rate of Change in the Number of Sale and Purchase Agreements