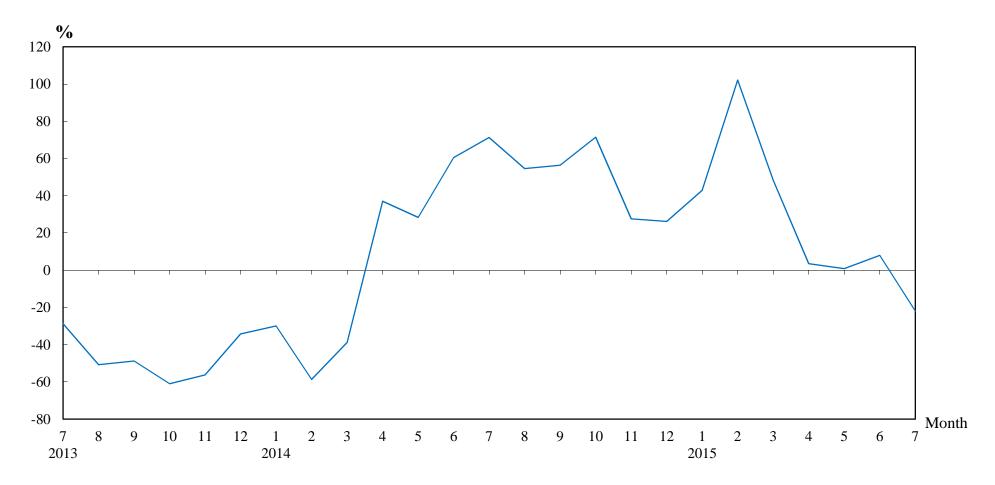

(2) 12-month moving average is calculated by dividing the sum of the figures of the previous 12 months by 12.

The Land Registry Year-on-year Rate of Change in the Number of Sale and Purchase Agreements

Number of Sale and Purchase Agreements of residential and non-residential building units

| Year/Month | Jan   | Feb   | Mar   | Apr   | May   | Jun   | Jul   | Aug   | Sep   | Oct   | Nov   | Dec   |
|------------|-------|-------|-------|-------|-------|-------|-------|-------|-------|-------|-------|-------|
| 2013       | 8,302 | 9,643 | 6,841 | 4,387 | 5,288 | 4,616 | 5,489 | 5,111 | 5,114 | 4,648 | 5,061 | 6,003 |
| 2014       | 5,817 | 3,987 | 4,184 | 6,012 | 6,785 | 7,404 | 9,400 | 7,902 | 7,996 | 7,967 | 6,457 | 7,578 |
| 2015       | 8,310 | 8,060 | 6,211 | 6,223 | 6,839 | 7,993 | 7,338 |       |       |       |       |       |