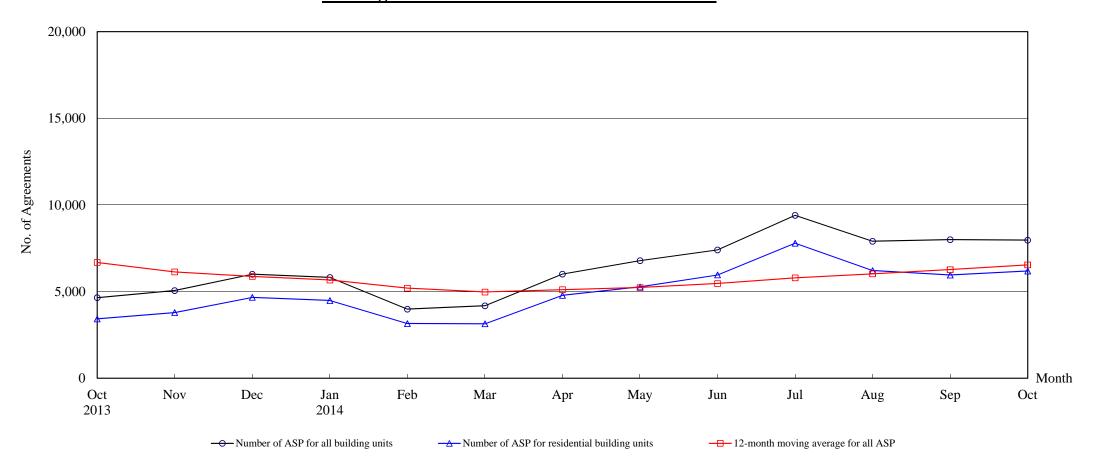

Note: Consideration rounded to the nearest million Hong Kong dollars.

The Land Registry
Chart showing the number of Sale and Purchase Agreements of building units from October 2013 to October 2014

## Number of Sale and Purchase Agreements of building units

| Year                                             | 2013  |       |       | 2014  |       |       |       |       |       |       |       |       |       |
|--------------------------------------------------|-------|-------|-------|-------|-------|-------|-------|-------|-------|-------|-------|-------|-------|
| Month                                            | Oct   | Nov   | Dec   | Jan   | Feb   | Mar   | Apr   | May   | Jun   | Jul   | Aug   | Sep   | Oct   |
| Number of ASP for all building units             | 4,648 | 5,061 | 6,003 | 5,817 | 3,987 | 4,184 | 6,012 | 6,785 | 7,404 | 9,400 | 7,902 | 7,996 | 7,967 |
| Number of ASP for residential building units (1) | 3,426 | 3,790 | 4,667 | 4,488 | 3,159 | 3,141 | 4,781 | 5,270 | 5,960 | 7,792 | 6,212 | 5,958 | 6,189 |
| 12-month moving average for all ASP (2)          | 6,679 | 6,136 | 5,875 | 5,668 | 5,197 | 4,975 | 5,111 | 5,236 | 5,468 | 5,794 | 6,026 | 6,267 | 6,543 |

Note: (1) Sales of residential units refer to sale and purchase agreements with payment of stamp duty. These statistics do not include sales of units under the Home Ownership Scheme, the Private Sector Participation Scheme and the Tenants Purchase Scheme unless the premium of the unit concerned has been paid after the sale restriction period.

(2) 12-month moving average is calculated by dividing the sum of the figures of the previous 12 months by 12.