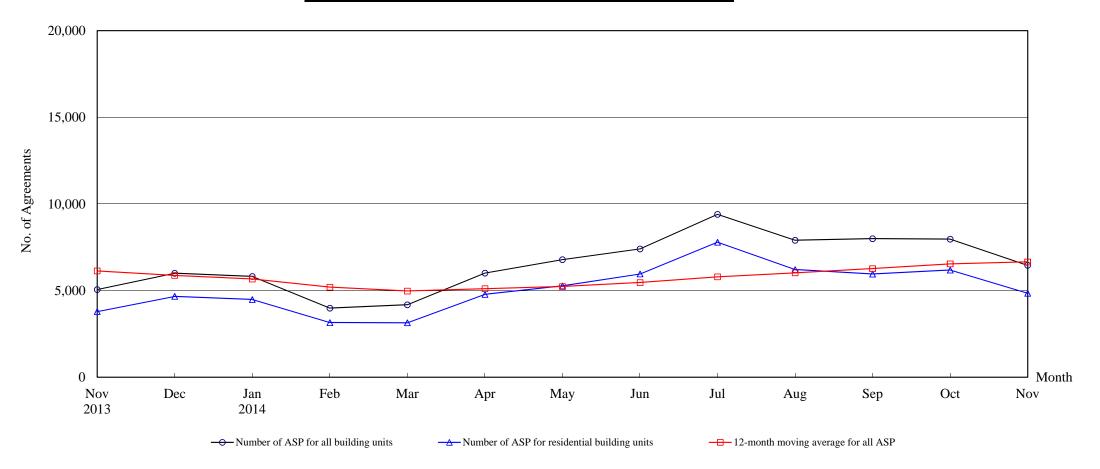

Note: Consideration rounded to the nearest million Hong Kong dollars.

The Land Registry
Chart showing the number of Sale and Purchase Agreements of building units from November 2013 to November 2014

## Number of Sale and Purchase Agreements of building units

| Year                                             | 2013  |       | 2014  |       |       |       |       |       |       |       |       |       |       |
|--------------------------------------------------|-------|-------|-------|-------|-------|-------|-------|-------|-------|-------|-------|-------|-------|
| Month                                            | Nov   | Dec   | Jan   | Feb   | Mar   | Apr   | May   | Jun   | Jul   | Aug   | Sep   | Oct   | Nov   |
| Number of ASP for all building units             | 5,061 | 6,003 | 5,817 | 3,987 | 4,184 | 6,012 | 6,785 | 7,404 | 9,400 | 7,902 | 7,996 | 7,967 | 6,457 |
| Number of ASP for residential building units (1) | 3,790 | 4,667 | 4,488 | 3,159 | 3,141 | 4,781 | 5,270 | 5,960 | 7,792 | 6,212 | 5,958 | 6,189 | 4,848 |
| 12-month moving average for all ASP (2)          | 6,136 | 5,875 | 5,668 | 5,197 | 4,975 | 5,111 | 5,236 | 5,468 | 5,794 | 6,026 | 6,267 | 6,543 | 6,660 |

Note: (1) Sales of residential units refer to sale and purchase agreements with payment of stamp duty. These statistics do not include sales of units under the Home Ownership Scheme, the Private Sector Participation Scheme and the Tenants Purchase Scheme unless the premium of the unit concerned has been paid after the sale restriction period.

(2) 12-month moving average is calculated by dividing the sum of the figures of the previous 12 months by 12.