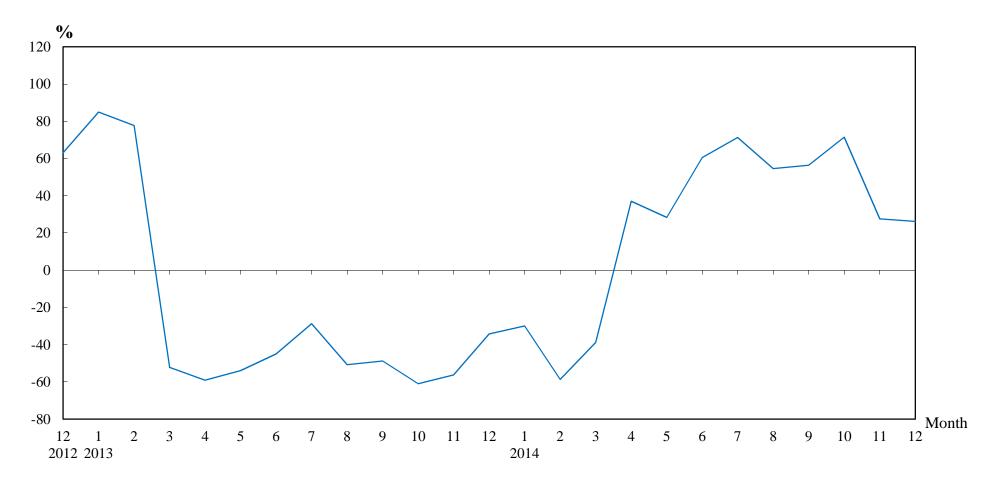

(2) 12-month moving average is calculated by dividing the sum of the figures of the previous 12 months by 12.

The Land RegistryYear-on-year Rate of Change in the Number of Sale and Purchase Agreements

Number of Sale and Purchase Agreements of residential and non-residential building units

| Year/Month | Jan   | Feb   | Mar    | Apr    | May    | Jun   | Jul   | Aug    | Sep   | Oct    | Nov    | Dec   |
|------------|-------|-------|--------|--------|--------|-------|-------|--------|-------|--------|--------|-------|
| 2012       | 4,490 | 5,425 | 14,306 | 10,728 | 11,484 | 8,389 | 7,706 | 10,377 | 9,990 | 11,928 | 11,581 | 9,129 |
| 2013       | 8,302 | 9,643 | 6,841  | 4,387  | 5,288  | 4,616 | 5,489 | 5,111  | 5,114 | 4,648  | 5,061  | 6,003 |
| 2014       | 5,817 | 3,987 | 4,184  | 6,012  | 6,785  | 7,404 | 9,400 | 7,902  | 7,996 | 7,967  | 6,457  | 7,578 |