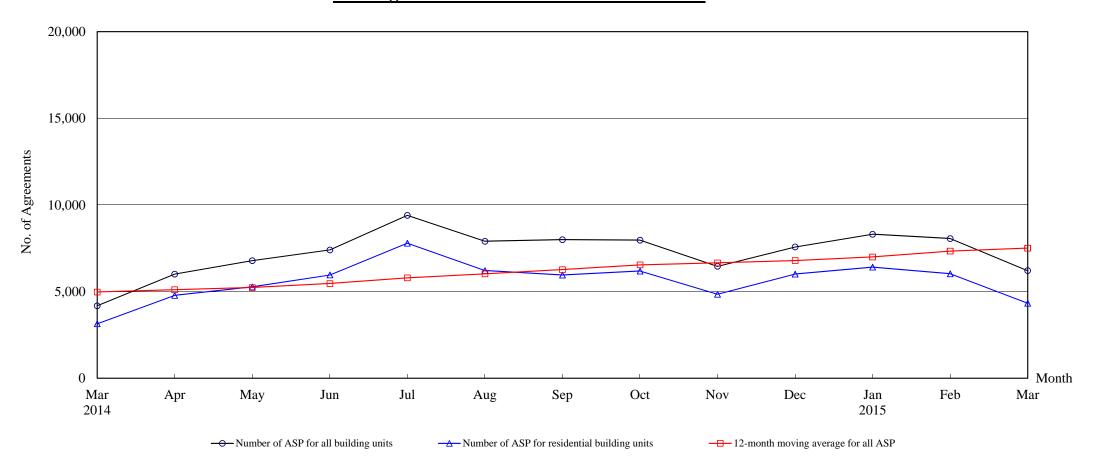

# The Land Registry Chart showing the number of Sale and Purchase Agreements of building units from March 2014 to March 2015

### Number of Sale and Purchase Agreements of building units

| Year                                             | 2014  |       |       |       |       |       |       |       |       |       | 2015  |       |       |
|--------------------------------------------------|-------|-------|-------|-------|-------|-------|-------|-------|-------|-------|-------|-------|-------|
| Month                                            | Mar   | Apr   | May   | Jun   | Jul   | Aug   | Sep   | Oct   | Nov   | Dec   | Jan   | Feb   | Mar   |
| Number of ASP for all building units             | 4,184 | 6,012 | 6,785 | 7,404 | 9,400 | 7,902 | 7,996 | 7,967 | 6,457 | 7,578 | 8,310 | 8,060 | 6,211 |
| Number of ASP for residential building units (1) | 3,141 | 4,781 | 5,270 | 5,960 | 7,792 | 6,212 | 5,958 | 6,189 | 4,848 | 6,009 | 6,412 | 6,027 | 4,329 |
| 12-month moving average for all ASP (2)          | 4,975 | 5,111 | 5,236 | 5,468 | 5,794 | 6,026 | 6,267 | 6,543 | 6,660 | 6,791 | 6,999 | 7,338 | 7,507 |

Note: (1) Statistics on sales of residential units do not include sales of units under the Home Ownership Scheme, the Private Sector Participation Scheme and the Tenants Purchase Scheme unless the premium of the unit concerned has been paid after the sale restriction period.

(2) 12-month moving average is calculated by dividing the sum of the figures of the previous 12 months by 12.