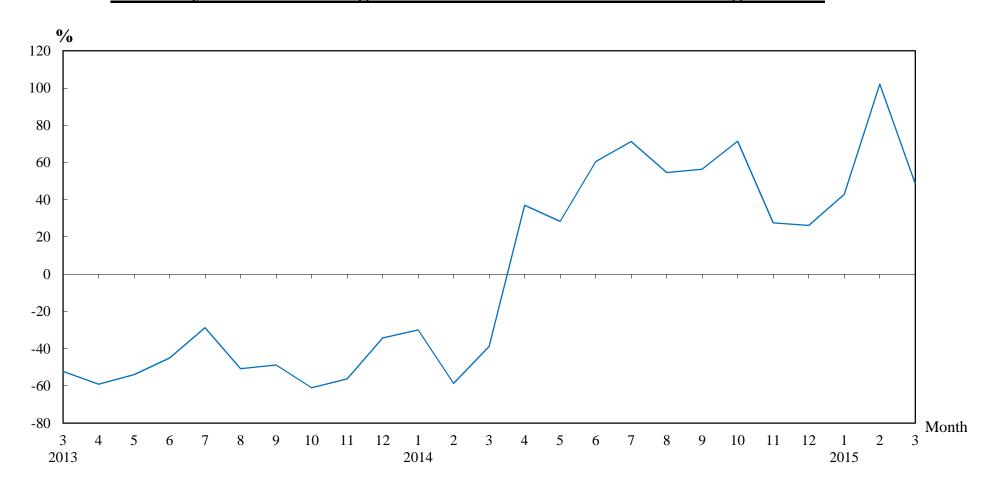

### Land registration

- The number of sale and purchase agreements for all building units received for registration in March was 6,211 (-22.9% compared with February but +48.4% compared with March 2014)
- The 12-month moving average for March was 7,507 (2.3% above the 12-month moving average for February and 50.9% above that for March 2014)
- The total consideration for sale and purchase agreements in March was \$57.2 billion (+20.2% compared with February and +94.6% compared with March 2014)
- Among the sale and purchase agreements, 4,329 were for residential units (-28.2% compared with February but +37.8% compared with March 2014)
- The total consideration for sale and purchase agreements in respect of residential units was \$31.8 billion (-22.1% compared with February but +54.9% compared with March 2014)

## Number of Sale and Purchase Agreements of residential and non-residential building units

| Year/Month | Jan   | Feb   | Mar   | Apr   | May   | Jun   | Jul   | Aug   | Sep   | Oct   | Nov   | Dec   |
|------------|-------|-------|-------|-------|-------|-------|-------|-------|-------|-------|-------|-------|
| 2013       | 8,302 | 9,643 | 6,841 | 4,387 | 5,288 | 4,616 | 5,489 | 5,111 | 5,114 | 4,648 | 5,061 | 6,003 |
| 2014       | 5,817 | 3,987 | 4,184 | 6,012 | 6,785 | 7,404 | 9,400 | 7,902 | 7,996 | 7,967 | 6,457 | 7,578 |
| 2015       | 8,310 | 8,060 | 6,211 |       |       |       |       |       |       |       |       |       |