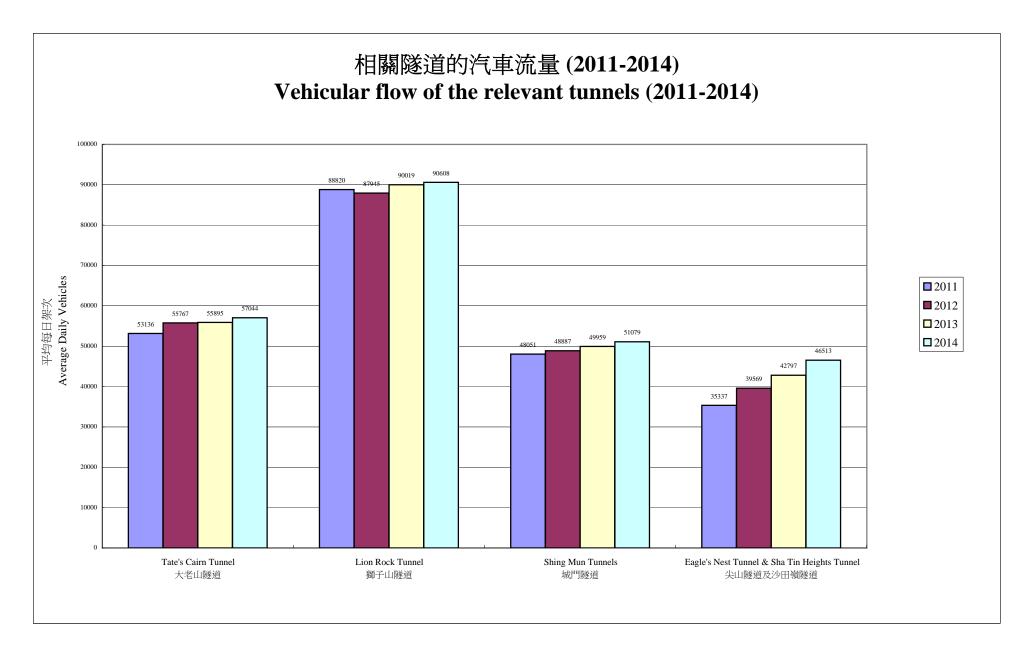

#### Alternative tunnels to TCT

- 8. The Lion Rock Tunnel ("LRT") provides a road link from north Kowloon to Sha Tin and north-eastern New Territories. It was used on average by 90 608 vehicles daily in 2014. The toll is \$8 (flat toll).
- 9. The Shing Mun Tunnels link up Tsuen Wan and Sha Tin. They were used on average by 51 079 vehicles each day in 2014. The toll is \$5 (flat toll).

- 10. The Eagle's Nest Tunnel and Sha Tin Heights Tunnel are within Tsing Sha Control Area which form part of Route 8 linking east New Territories with West Kowloon. The tunnels were opened to public in March 2008. They were used on average by 46 513 vehicles daily in 2014. The toll is \$8 (flat toll).
- 11. TCT was used on average by 57 044 vehicles each day in 2014. From 1 August 2013, tolls have been adjusted to a range between \$13 and \$34. The traffic flow of TCT and the alternative tunnels for the past few years are set out in **Appendix I**. According to the figures in Appendix I, a bar chart is prepared in **Appendix II** for members' easy reference.