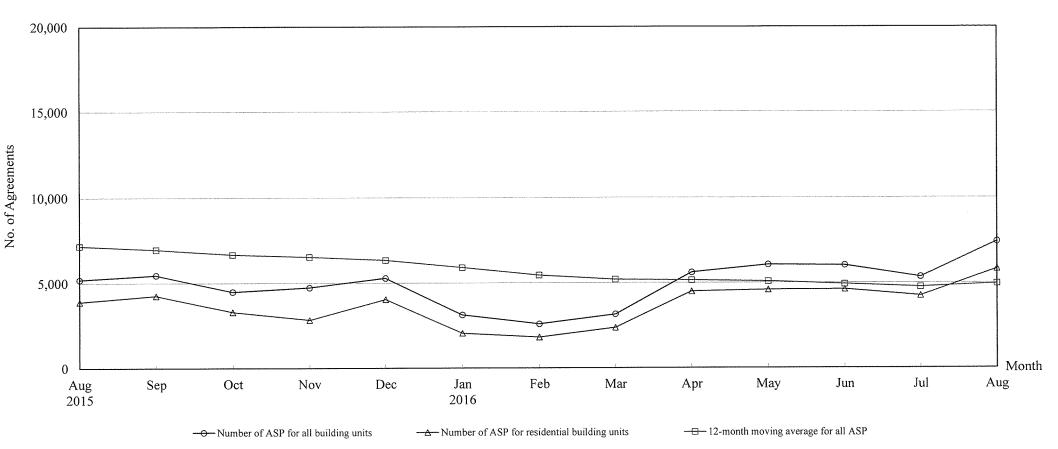

### The Land Registry Chart showing the number of Sale and Purchase Agreements of <u>building units from August 2015 to August 2016</u>

#### Number of Sale and Purchase Agreements of building units

| Year                                                        | 2015  |       |       |       |       | 2016  |       |       |       |       |       |       |       |
|-------------------------------------------------------------|-------|-------|-------|-------|-------|-------|-------|-------|-------|-------|-------|-------|-------|
| Month                                                       | Aug   | Sep   | Oct   | Nov   | Dec   | Jan   | Feb   | Mar   | Apr   | May   | Jun   | Jul   | Aug   |
| Number of ASP for all building units                        | 5,197 | 5,467 | 4,491 | 4,736 | 5,294 | 3,123 | 2,583 | 3,154 | 5,613 | 6,065 | 6,033 | 5,354 | 7,430 |
| Number of ASP for residential building units <sup>(1)</sup> | 3,896 | 4,263 | 3,300 | 2,826 | 4,043 | 2,045 | 1,807 | 2,369 | 4,494 | 4,586 | 4,620 | 4,243 | 5,821 |
| 12-month moving average for all ASP <sup>(2)</sup>          |       | 6,970 | 6,680 | 6,537 | 6,347 | 5,914 | 5,458 | 5,203 | 5,152 | 5,088 | 4,925 | 4,759 | 4,945 |

Note: (1) Statistics on sales of residential units do not include sales of units under the Home Ownership Scheme, the Private Sector Participation Scheme and the Tenants Purchase Scheme unless the premium of the unit concerned has been paid after the sale restriction period.

(2) 12-month moving average is calculated by dividing the sum of the figures of the previous 12 months by 12.

Number of Sale and Purchase Agreements of residential and non-residential building units

| Year/Month | Jan   | Feb   | Mar   | Apr   | May   | Jun   | Jul   | Aug   | Sep   | Oct   | Nov   | Dec   |
|------------|-------|-------|-------|-------|-------|-------|-------|-------|-------|-------|-------|-------|
| 2014       | 5,817 | 3,987 | 4,184 | 6,012 | 6,785 | 7,404 | 9,400 | 7,902 | 7,996 | 7,967 | 6,457 | 7,578 |
| 2015       | 8,310 | 8,060 | 6,211 | 6,223 | 6,839 | 7,993 | 7,338 | 5,197 | 5,467 | 4,491 | 4,736 | 5,294 |
| 2016       | 3,123 | 2,583 | 3,154 | 5,613 | 6,065 | 6,033 | 5,354 | 7,430 |       |       |       |       |