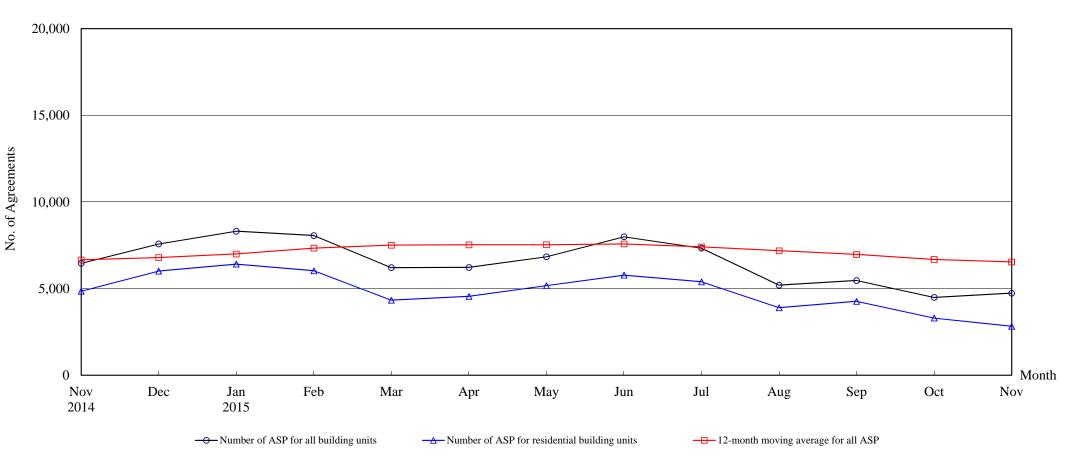

#### The Land Registry Chart showing the number of Sale and Purchase Agreements of <u>building units from November 2014 to November 2015</u>

#### Number of Sale and Purchase Agreements of building units

| Year 2014                                                   |       |       | 2015  |       |       |       |       |       |       |       |       |       |       |
|-------------------------------------------------------------|-------|-------|-------|-------|-------|-------|-------|-------|-------|-------|-------|-------|-------|
| Month Nov                                                   |       | Dec   | Jan   | Feb   | Mar   | Apr   | May   | Jun   | Jul   | Aug   | Sep   | Oct   | Nov   |
| Number of ASP for all building units                        | 6,457 | 7,578 | 8,310 | 8,060 | 6,211 | 6,223 | 6,839 | 7,993 | 7,338 | 5,197 | 5,467 | 4,491 | 4,736 |
| Number of ASP for residential building units <sup>(1)</sup> | 4,848 | 6,009 | 6,412 | 6,027 | 4,329 | 4,549 | 5,168 | 5,776 | 5,393 | 3,896 | 4,263 | 3,300 | 2,826 |
| 12-month moving average for all ASP (2)                     | 6,660 | 6,791 | 6,999 | 7,338 | 7,507 | 7,524 | 7,529 | 7,578 | 7,406 | 7,181 | 6,970 | 6,680 | 6,537 |

Note: (1) Statistics on sales of residential units do not include sales of units under the Home Ownership Scheme, the Private Sector Participation Scheme and the Tenants Purchase Scheme unless the premium of the unit concerned has been paid after the sale restriction period.

(2) 12-month moving average is calculated by dividing the sum of the figures of the previous 12 months by 12.

The Land RegistryYear-on-year Rate of Change in the Number of Sale and Purchase Agreements

Number of Sale and Purchase Agreements of residential and non-residential building units