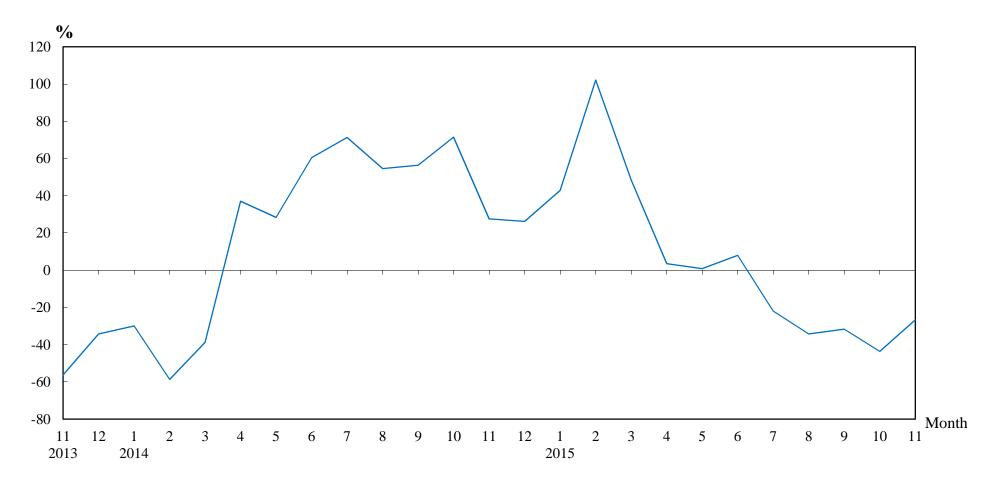

(2) 12-month moving average is calculated by dividing the sum of the figures of the previous 12 months by 12.

The Land RegistryYear-on-year Rate of Change in the Number of Sale and Purchase Agreements

Number of Sale and Purchase Agreements of residential and non-residential building units

| Year/Month | Jan   | Feb   | Mar   | Apr   | May   | Jun   | Jul   | Aug   | Sep   | Oct   | Nov   | Dec   |
|------------|-------|-------|-------|-------|-------|-------|-------|-------|-------|-------|-------|-------|
| 2013       | 8,302 | 9,643 | 6,841 | 4,387 | 5,288 | 4,616 | 5,489 | 5,111 | 5,114 | 4,648 | 5,061 | 6,003 |
| 2014       | 5,817 | 3,987 | 4,184 | 6,012 | 6,785 | 7,404 | 9,400 | 7,902 | 7,996 | 7,967 | 6,457 | 7,578 |
| 2015       | 8,310 | 8,060 | 6,211 | 6,223 | 6,839 | 7,993 | 7,338 | 5,197 | 5,467 | 4,491 | 4,736 |       |