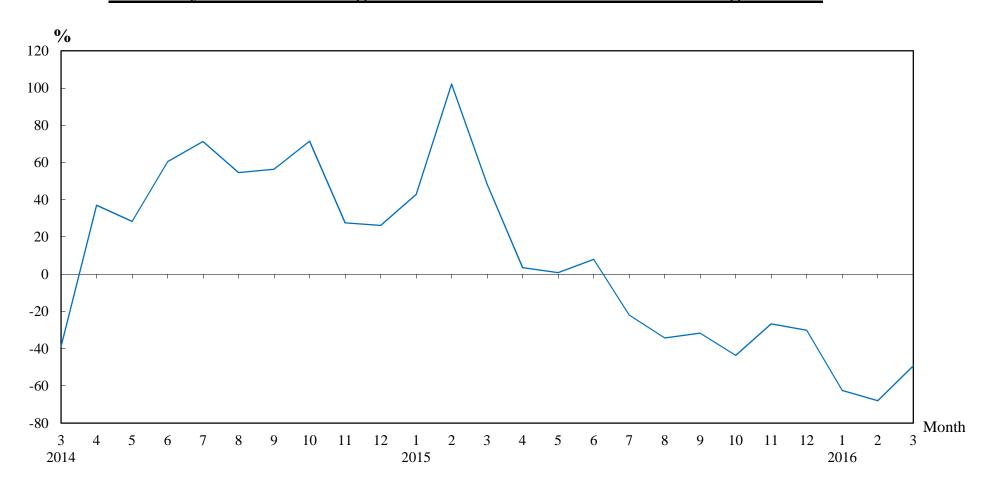

### Number of Sale and Purchase Agreements of residential and non-residential building units

| Year/Month | Jan   | Feb   | Mar   | Apr   | May   | Jun   | Jul   | Aug   | Sep   | Oct   | Nov   | Dec   |
|------------|-------|-------|-------|-------|-------|-------|-------|-------|-------|-------|-------|-------|
| 2014       | 5,817 | 3,987 | 4,184 | 6,012 | 6,785 | 7,404 | 9,400 | 7,902 | 7,996 | 7,967 | 6,457 | 7,578 |
| 2015       | 8,310 | 8,060 | 6,211 | 6,223 | 6,839 | 7,993 | 7,338 | 5,197 | 5,467 | 4,491 | 4,736 | 5,294 |
| 2016       | 3,123 | 2,583 | 3,154 |       |       |       |       |       |       |       |       |       |