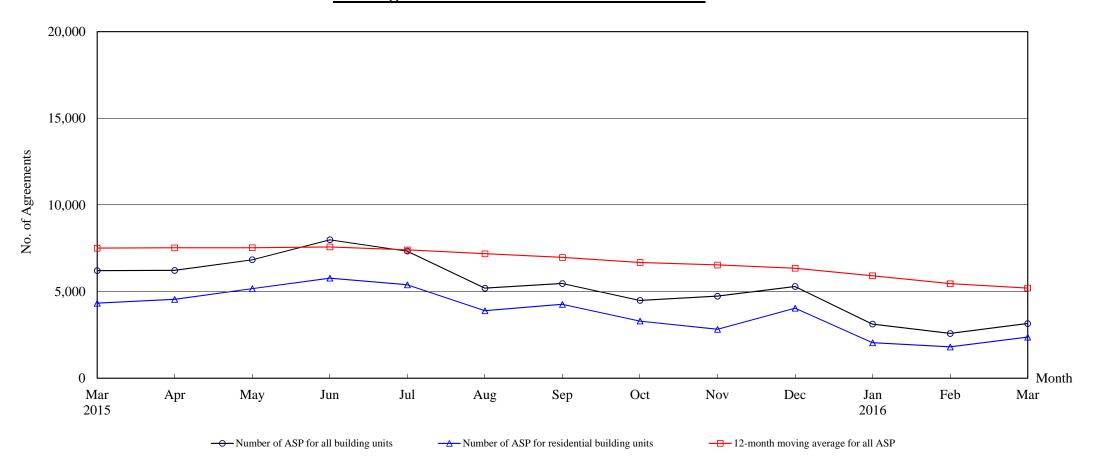

# The Land Registry Chart showing the number of Sale and Purchase Agreements of building units from March 2015 to March 2016

### Number of Sale and Purchase Agreements of building units

| Year                                             | 2015  |       |       |       |       |       |       |       |       |       | 2016  |       |       |
|--------------------------------------------------|-------|-------|-------|-------|-------|-------|-------|-------|-------|-------|-------|-------|-------|
| Month                                            | Mar   | Apr   | May   | Jun   | Jul   | Aug   | Sep   | Oct   | Nov   | Dec   | Jan   | Feb   | Mar   |
| Number of ASP for all building units             | 6,211 | 6,223 | 6,839 | 7,993 | 7,338 | 5,197 | 5,467 | 4,491 | 4,736 | 5,294 | 3,123 | 2,583 | 3,154 |
| Number of ASP for residential building units (1) | 4,329 | 4,549 | 5,168 | 5,776 | 5,393 | 3,896 | 4,263 | 3,300 | 2,826 | 4,043 | 2,045 | 1,807 | 2,369 |
| 12-month moving average for all ASP (2)          | 7,507 | 7,524 | 7,529 | 7,578 | 7,406 | 7,181 | 6,970 | 6,680 | 6,537 | 6,347 | 5,914 | 5,458 | 5,203 |

Note: (1) Statistics on sales of residential units do not include sales of units under the Home Ownership Scheme, the Private Sector Participation Scheme and the Tenants Purchase Scheme unless the premium of the unit concerned has been paid after the sale restriction period.

(2) 12-month moving average is calculated by dividing the sum of the figures of the previous 12 months by 12.