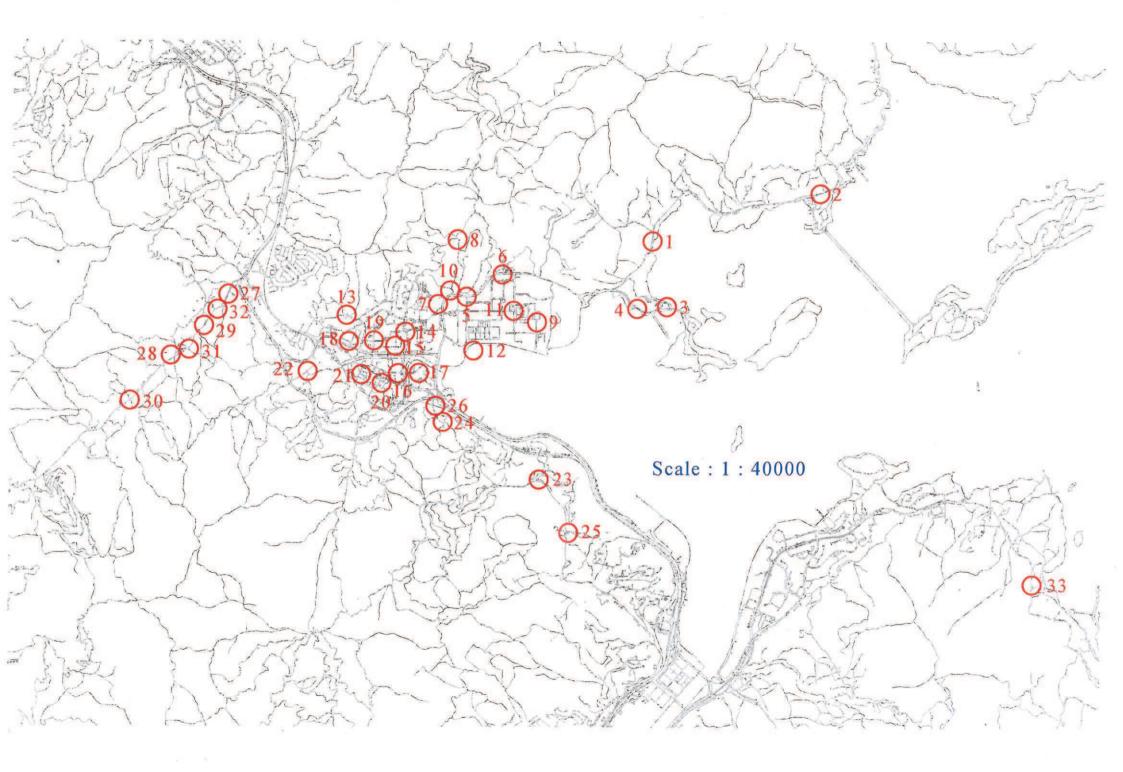

新界分區辦事處 NT Regional Office 九龍聯運街三十號旺角政府合署七樓 7th Floor, Mong Kok Government Offices, 30 Luen Wan Street, Kowloon. 圖文傳真 Fax No.: 2381 3799 (新界區) (NTRO) 網址 Web Site: http://www.td.gov.hk

| Items  | Proposed traffic improvement works                                                                 | Location                                |
|--------|----------------------------------------------------------------------------------------------------|-----------------------------------------|
| number |                                                                                                    |                                         |
| 1      | Proposed bus-layby at Ting Kok Road near Tung Tsz<br>Road                                          | Shuen Wan                               |
| 2      | Proposed footpath at Ting Kok Road near Tai Mei<br>Tuk                                             | Shuen Wan                               |
| 3      | Proposed pedestrian crossing at Sam Mun Tsia Road<br>near Sha Lan Road                             | Shuen Wan                               |
| 4      | Proposed railing along Sha Lan Road near Sam Mun<br>Tsai Road                                      | Shuen Wan                               |
| 5      | Proposed road improvement works at junction Ting<br>Kok Road and Dai Fat Street                    | Shuen Wan                               |
| 6      | Proposed improvement works in cycle track near Ha<br>Hang, Ting Kok Road                           | Shuen Wan                               |
| 7      | Proposed improvement works in cycle track near Yue<br>Kok, Ting Kok Road                           | Hong Lok Yuen<br>(Ting Kok)             |
| 8      | Proposed steel bollards at layby along Fung Yuen<br>Road                                           | Hong Lok Yuen<br>(Ting Kok)             |
| 9      | Proposal to convert planter to footpath at Dai King<br>Street                                      | Hong Lok Yuen<br>(Ting Kok)             |
| 10     | Proposed improvement works in cycle track near Tai<br>Po Industrial Estate, Ting Kok Road          | Hong Lok Yuen<br>(Ting Kok)             |
| 11     | Proposed no stopping restriction at junction Tai<br>Cheong Street and Tai Dai Kwai Street          | Hong Lok Yuen<br>(Ting Kok)             |
| 12     | Proposed improvement works in cycle track at<br>Waterfront Park                                    | Hong Lok Yuen<br>(Waterfront Park)      |
| 13     | Proposed improvement works to disabled parking space at San Wai Tsai                               | Hong Lok Yuen<br>(San Wai Tsai<br>Road) |
| 14     | Proposed no U-turn traffic sign at junction Nam Wan<br>Road and On Po Road                         | Tai Po Central                          |
| 15     | Proposed down ramp at On Po Road                                                                   | Tai Po Central                          |
| 16     | Proposed no stopping restriction at Plover Cove Road                                               | Plover Cove                             |
| 17     | Proposed yellow junction box at Plover Cove Road                                                   | Plover Cove                             |
| 18     | Proposed yellow junction box at Chui Lok Street and<br>Mei Sun Lane                                | Old Market and<br>Serenity              |
| 19     | Proposed 24 hours no stopping restriction at On Chee<br>Road                                       | Chung Ting                              |
| 20     | Proposed improvement works to pedestrian crossing<br>at junction Kwong Fuk Road and Wan Tau Street | Tai Po Hui                              |
| 21     | Proposed no stopping restriction at On Fu Road                                                     | Tai Po Hui                              |
| 22     | Proposed footpath near the refuse collection point at<br>Kam Shan Road                             | San Fu                                  |
| 23     | Proposal to remove part of the railing at Yau King<br>Lane                                         | Tai Po Kau                              |
| 24     | Proposal to change the type of railing to improve<br>visibility at Yung Yi Road                    | Tai Po Kau                              |
| 25     | Proposal to improve road marking at Tai Po Road-                                                   | Tai Po Kau                              |

|    | Tai Po Kau near Sheung Shue Tan                   |                |
|----|---------------------------------------------------|----------------|
| 26 | Proposal to improve road marking at Tai Po Road   | Tai Po Kau     |
|    | near Yung Yi Road                                 |                |
| 27 | Proposed bus-layby at Lam Kam Road near Kau Liu   | Lam Tsuen      |
|    | На                                                |                |
| 28 | Proposal to widen footpath at Lam Kam Road near   | Lam Tsuen      |
|    | Tong Min Tsuen                                    |                |
| 29 | Proposed signalized crossing at Tong Sheung Tsuen | Lam Tsuen      |
| 30 | Proposal to widen footpath Tai Om Road, Lam Kam   | Lam Tsuen      |
| 31 | Proposal to improve the traffic signs at Lam Kam  | Lam Tsuen      |
|    | Road near Che Shan Road                           |                |
| 32 | Temporary traffic arrangement during Lam Tsuen    | Lam Tsuen      |
|    | Wishing Festival                                  |                |
| 33 | Proposed signalized crossing at Sai Keng          | Sai Kung North |