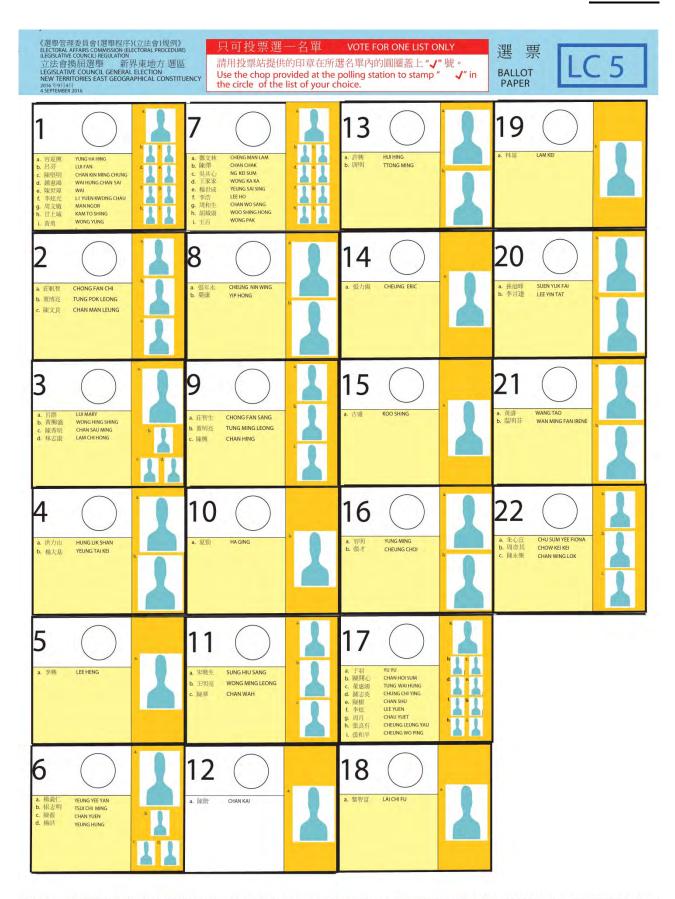

# **Ballot Paper for a Geographical Constituency**

| COU                                                                                                                                                                                                                                                                      | 存根<br>NTERFOIL (S                                                                                                                                        | (編號)<br>Gerial Number)     |
|--------------------------------------------------------------------------------------------------------------------------------------------------------------------------------------------------------------------------------------------------------------------------|----------------------------------------------------------------------------------------------------------------------------------------------------------|----------------------------|
| 《選舉管理委員會(選舉程序)(立法會)規例》<br>ELECTORAL AFFAIRS COMMISSION<br>(ELECTORAL PROCEDURE)(LEGISLATIVE COUNCIL) REGULATION<br>立法會申換品選舉/補選<br>代地方選逐名稱》<br>LEGISLATIVE COUNCIL *GENERAL ELECTION BY-ELECTION<br>*NAME OF GEOGRAPHICAL CONSTITUENCY)<br>*(選舉日期》<br>*(date of election) | 選 界<br>BALLOT<br>PAPER<br>スマ技業返一名草 VOTE FORC<br>遠用投票地製性的印章在所還名草内的園<br>Use the chop provided at the polling station<br>circle of the list of your choice. | DNE LIST ONLY<br>图盖上"√" 號- |
| * 行助層性的登记系統及登記機構及  市明人士的登记機構。 Registered names and registered emblems of prescribed bedies and registered emblems of prescribed bedies and registered emblems of #                                                                                                       | <b>4</b>                                                                                                                                                 |                            |
| 2                                                                                                                                                                                                                                                                        | 5                                                                                                                                                        |                            |
| 3                                                                                                                                                                                                                                                                        | 6                                                                                                                                                        |                            |