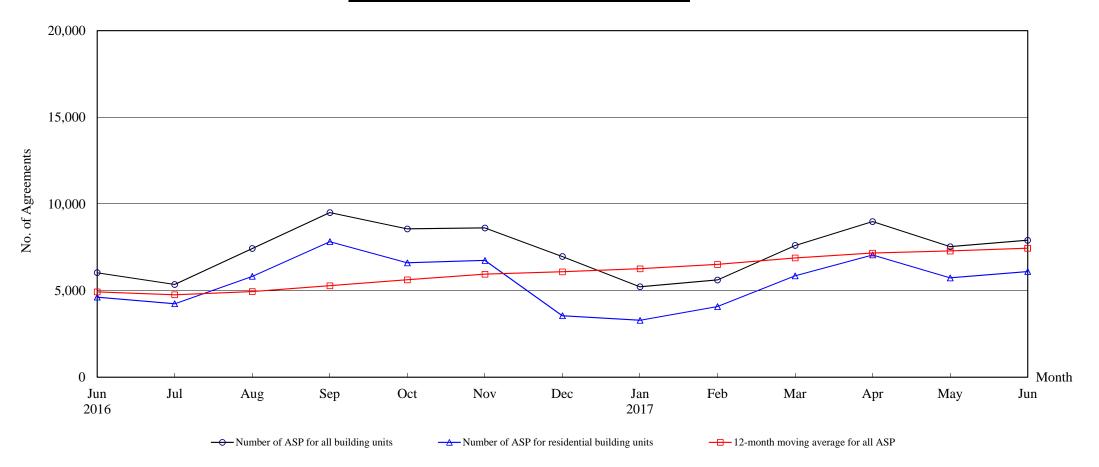

Note: Consideration rounded to the nearest million Hong Kong dollars.

The Land Registry
Chart showing the number of Sale and Purchase Agreements of building units from June 2016 to June 2017

### Number of Sale and Purchase Agreements of building units

| Year                                             | 2016  |       |       |       |       |       |       | 2017  |       |       |       |       |       |
|--------------------------------------------------|-------|-------|-------|-------|-------|-------|-------|-------|-------|-------|-------|-------|-------|
| Month                                            | Jun   | Jul   | Aug   | Sep   | Oct   | Nov   | Dec   | Jan   | Feb   | Mar   | Apr   | May   | Jun   |
| Number of ASP for all building units             | 6,033 | 5,354 | 7,430 | 9,504 | 8,560 | 8,618 | 6,967 | 5,220 | 5,615 | 7,605 | 8,984 | 7,536 | 7,902 |
| Number of ASP for residential building units (1) | 4,620 | 4,243 | 5,821 | 7,826 | 6,601 | 6,739 | 3,550 | 3,286 | 4,079 | 5,856 | 7,060 | 5,732 | 6,100 |
| 12-month moving average for all ASP (2)          | 4,925 | 4,759 | 4,945 | 5,282 | 5,621 | 5,944 | 6,084 | 6,258 | 6,511 | 6,882 | 7,163 | 7,286 | 7,441 |

Note: (1) Statistics on sales of residential units do not include sales of units under the Home Ownership Scheme, the Private Sector Participation Scheme and the Tenants Purchase Scheme unless the premium of the unit concerned has been paid after the sale restriction period.

(2) 12-month moving average is calculated by dividing the sum of the figures of the previous 12 months by 12.