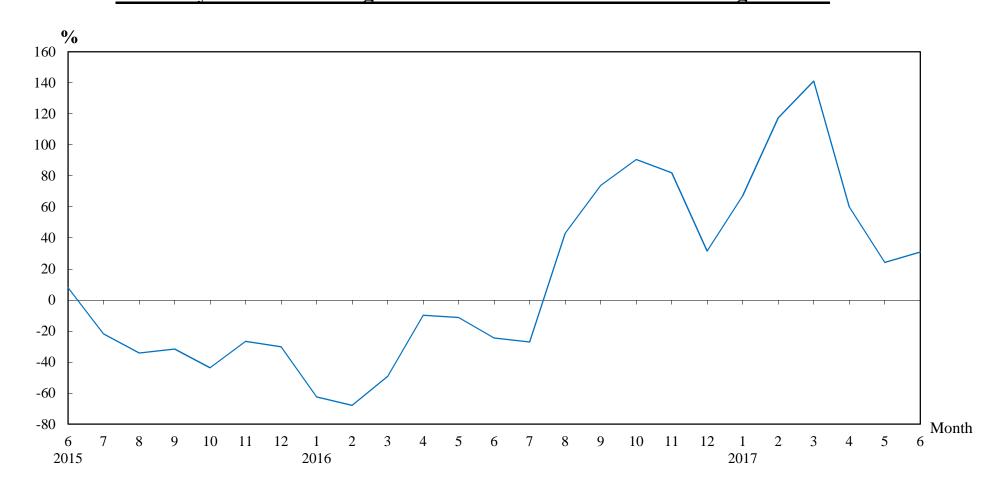

## Number of Sale and Purchase Agreements of residential and non-residential building units

| Year/Month | Jan   | Feb   | Mar   | Apr   | May   | Jun   | Jul   | Aug   | Sep   | Oct   | Nov   | Dec   |
|------------|-------|-------|-------|-------|-------|-------|-------|-------|-------|-------|-------|-------|
| 2015       | 8,310 | 8,060 | 6,211 | 6,223 | 6,839 | 7,993 | 7,338 | 5,197 | 5,467 | 4,491 | 4,736 | 5,294 |
| 2016       | 3,123 | 2,583 | 3,154 | 5,613 | 6,065 | 6,033 | 5,354 | 7,430 | 9,504 | 8,560 | 8,618 | 6,967 |
| 2017       | 5,220 | 5,615 | 7,605 | 8,984 | 7,536 | 7,902 |       |       |       |       |       |       |