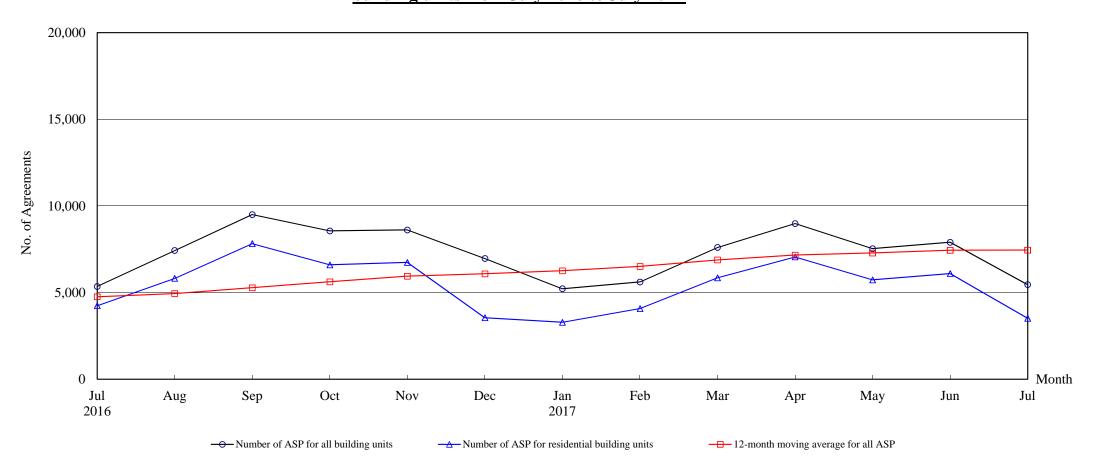

# The Land Registry Chart showing the number of Sale and Purchase Agreements of building units from July 2016 to July 2017

### Number of Sale and Purchase Agreements of building units

| Year                                             | 2016  |       |       |       |       |       | 2017  |       |       |       |       |       |       |
|--------------------------------------------------|-------|-------|-------|-------|-------|-------|-------|-------|-------|-------|-------|-------|-------|
| Month                                            | Jul   | Aug   | Sep   | Oct   | Nov   | Dec   | Jan   | Feb   | Mar   | Apr   | May   | Jun   | Jul   |
| Number of ASP for all building units             | 5,354 | 7,430 | 9,504 | 8,560 | 8,618 | 6,967 | 5,220 | 5,615 | 7,605 | 8,984 | 7,536 | 7,902 | 5,461 |
| Number of ASP for residential building units (1) | 4,243 | 5,821 | 7,826 | 6,601 | 6,739 | 3,550 | 3,286 | 4,079 | 5,856 | 7,060 | 5,732 | 6,100 | 3,515 |
| 12-month moving average for all ASP (2)          | 4,759 | 4,945 | 5,282 | 5,621 | 5,944 | 6,084 | 6,258 | 6,511 | 6,882 | 7,163 | 7,286 | 7,441 | 7,450 |

Note: (1) Statistics on sales of residential units do not include sales of units under the Home Ownership Scheme, the Private Sector Participation Scheme and the Tenants Purchase Scheme unless the premium of the unit concerned has been paid after the sale restriction period.

(2) 12-month moving average is calculated by dividing the sum of the figures of the previous 12 months by 12.