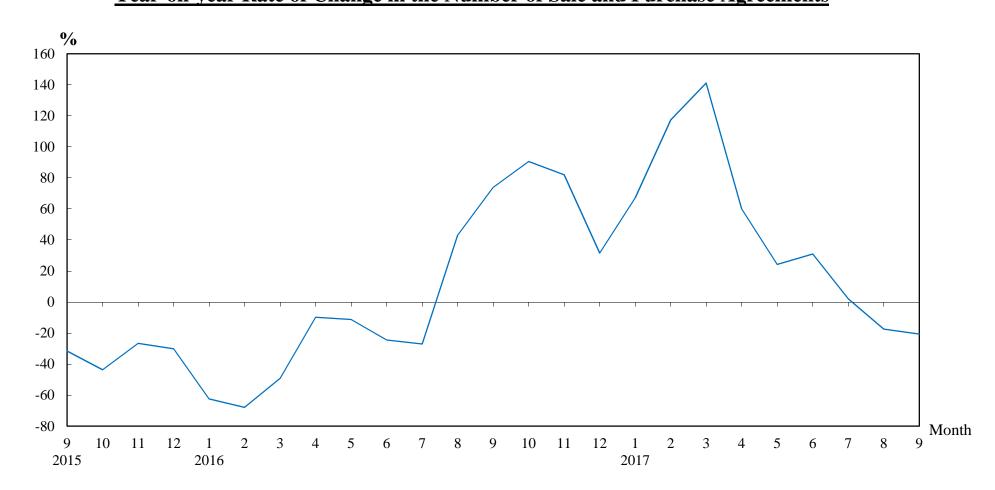

Figures on sale and purchase agreements received for the past 12 months, the year-on-year rate of change and breakdown figures on residential sales have also been released.

As deeds may not be lodged with the Land Registry until up to 30 days after the transaction, these statistics generally relate to land transactions in the previous month.

### Number of Sale and Purchase Agreements of residential and non-residential building units

| Year/Month | Jan   | Feb   | Mar   | Apr   | May   | Jun   | Jul   | Aug   | Sep   | Oct   | Nov   | Dec   |
|------------|-------|-------|-------|-------|-------|-------|-------|-------|-------|-------|-------|-------|
| 2015       | 8,310 | 8,060 | 6,211 | 6,223 | 6,839 | 7,993 | 7,338 | 5,197 | 5,467 | 4,491 | 4,736 | 5,294 |
| 2016       | 3,123 | 2,583 | 3,154 | 5,613 | 6,065 | 6,033 | 5,354 | 7,430 | 9,504 | 8,560 | 8,618 | 6,967 |
| 2017       | 5,220 | 5,615 | 7,605 | 8,984 | 7,536 | 7,902 | 5,461 | 6,130 | 7,540 |       |       |       |