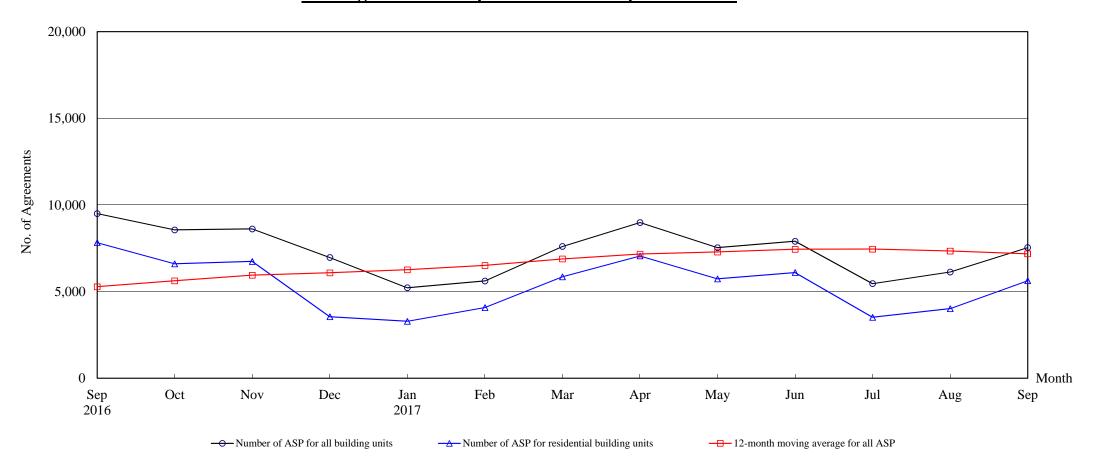

# The Land Registry Chart showing the number of Sale and Purchase Agreements of building units from September 2016 to September 2017

### Number of Sale and Purchase Agreements of building units

| Year                                             | 2016  |       |       |       | 2017  |       |       |       |       |       |       |       |       |
|--------------------------------------------------|-------|-------|-------|-------|-------|-------|-------|-------|-------|-------|-------|-------|-------|
| Month                                            | Sep   | Oct   | Nov   | Dec   | Jan   | Feb   | Mar   | Apr   | May   | Jun   | Jul   | Aug   | Sep   |
| Number of ASP for all building units             | 9,504 | 8,560 | 8,618 | 6,967 | 5,220 | 5,615 | 7,605 | 8,984 | 7,536 | 7,902 | 5,461 | 6,130 | 7,540 |
| Number of ASP for residential building units (1) | 7,826 | 6,601 | 6,739 | 3,550 | 3,286 | 4,079 | 5,856 | 7,060 | 5,732 | 6,100 | 3,515 | 4,014 | 5,629 |
| 12-month moving average for all ASP (2)          | 5,282 | 5,621 | 5,944 | 6,084 | 6,258 | 6,511 | 6,882 | 7,163 | 7,286 | 7,441 | 7,450 | 7,342 | 7,178 |

Note: (1) Statistics on sales of residential units do not include sales of units under the Home Ownership Scheme, the Private Sector Participation Scheme and the Tenants Purchase Scheme unless the premium of the unit concerned has been paid after the sale restriction period.

(2) 12-month moving average is calculated by dividing the sum of the figures of the previous 12 months by 12.