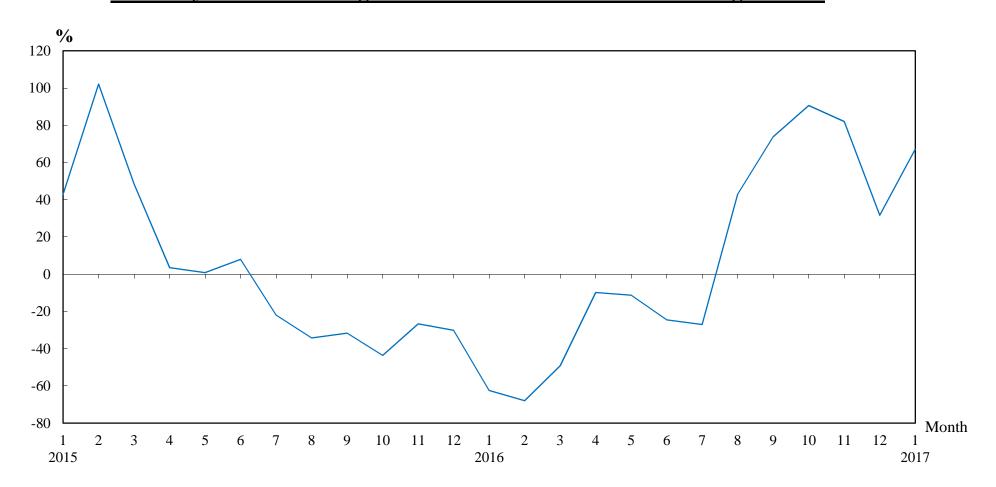

### Number of Sale and Purchase Agreements of residential and non-residential building units

| Year/Month | Jan   | Feb   | Mar   | Apr   | May   | Jun   | Jul   | Aug   | Sep   | Oct   | Nov   | Dec   |
|------------|-------|-------|-------|-------|-------|-------|-------|-------|-------|-------|-------|-------|
| 2015       | 8,310 | 8,060 | 6,211 | 6,223 | 6,839 | 7,993 | 7,338 | 5,197 | 5,467 | 4,491 | 4,736 | 5,294 |
| 2016       | 3,123 | 2,583 | 3,154 | 5,613 | 6,065 | 6,033 | 5,354 | 7,430 | 9,504 | 8,560 | 8,618 | 6,967 |
| 2017       | 5,220 |       |       |       |       |       |       |       |       |       |       |       |