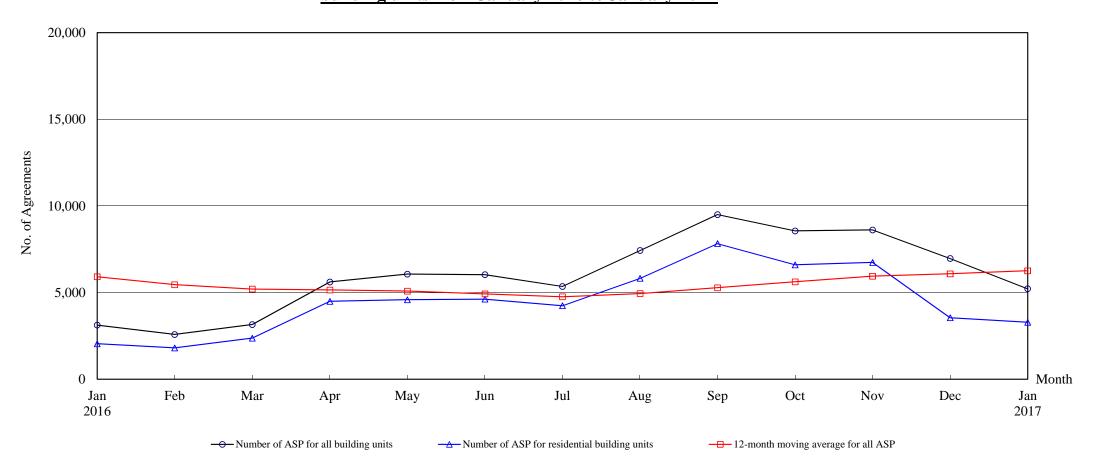

Note: Consideration rounded to the nearest million Hong Kong dollars.

The Land Registry
Chart showing the number of Sale and Purchase Agreements of building units from January 2016 to January 2017

### Number of Sale and Purchase Agreements of building units

| Year                                             | 2016  |       |       |       |       |       |       |       |       |       |       |       | 2017  |
|--------------------------------------------------|-------|-------|-------|-------|-------|-------|-------|-------|-------|-------|-------|-------|-------|
| Month                                            | Jan   | Feb   | Mar   | Apr   | May   | Jun   | Jul   | Aug   | Sep   | Oct   | Nov   | Dec   | Jan   |
| Number of ASP for all building units             | 3,123 | 2,583 | 3,154 | 5,613 | 6,065 | 6,033 | 5,354 | 7,430 | 9,504 | 8,560 | 8,618 | 6,967 | 5,220 |
| Number of ASP for residential building units (1) | 2,045 | 1,807 | 2,369 | 4,494 | 4,586 | 4,620 | 4,243 | 5,821 | 7,826 | 6,601 | 6,739 | 3,550 | 3,286 |
| 12-month moving average for all ASP (2)          | 5,914 | 5,458 | 5,203 | 5,152 | 5,088 | 4,925 | 4,759 | 4,945 | 5,282 | 5,621 | 5,944 | 6,084 | 6,258 |

Note: (1) Statistics on sales of residential units do not include sales of units under the Home Ownership Scheme, the Private Sector Participation Scheme and the Tenants Purchase Scheme unless the premium of the unit concerned has been paid after the sale restriction period.

(2) 12-month moving average is calculated by dividing the sum of the figures of the previous 12 months by 12.