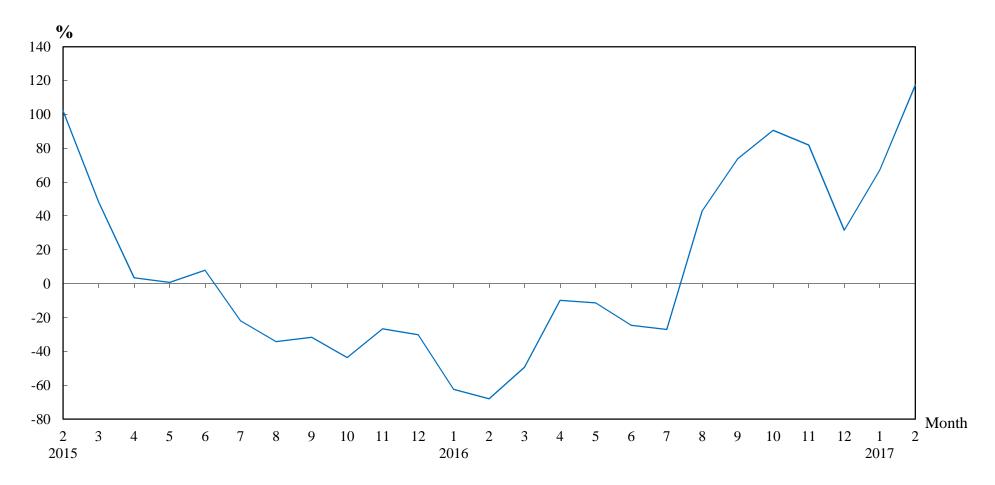

(2) 12-month moving average is calculated by dividing the sum of the figures of the previous 12 months by 12.

The Land RegistryYear-on-year Rate of Change in the Number of Sale and Purchase Agreements

Number of Sale and Purchase Agreements of residential and non-residential building units

| Year/Month | Jan   | Feb   | Mar   | Apr   | May   | Jun   | Jul   | Aug   | Sep   | Oct   | Nov   | Dec   |
|------------|-------|-------|-------|-------|-------|-------|-------|-------|-------|-------|-------|-------|
| 2015       | 8,310 | 8,060 | 6,211 | 6,223 | 6,839 | 7,993 | 7,338 | 5,197 | 5,467 | 4,491 | 4,736 | 5,294 |
| 2016       | 3,123 | 2,583 | 3,154 | 5,613 | 6,065 | 6,033 | 5,354 | 7,430 | 9,504 | 8,560 | 8,618 | 6,967 |
| 2017       | 5,220 | 5,615 |       |       |       |       |       |       |       |       |       |       |