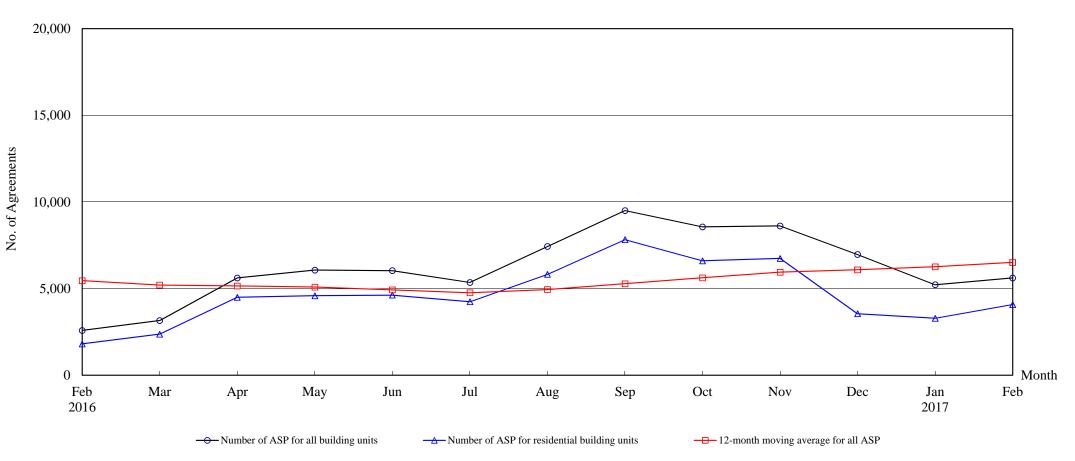

#### The Land Registry Chart showing the number of Sale and Purchase Agreements of <u>building units from February 2016 to February 2017</u>

#### Number of Sale and Purchase Agreements of building units

| Year                                                        | 2016  |       |       |       |       |       |       |       |       |       |       | 2017  |       |
|-------------------------------------------------------------|-------|-------|-------|-------|-------|-------|-------|-------|-------|-------|-------|-------|-------|
| Month                                                       | Feb   | Mar   | Apr   | May   | Jun   | Jul   | Aug   | Sep   | Oct   | Nov   | Dec   | Jan   | Feb   |
| Number of ASP for all building units                        | 2,583 | 3,154 | 5,613 | 6,065 | 6,033 | 5,354 | 7,430 | 9,504 | 8,560 | 8,618 | 6,967 | 5,220 | 5,615 |
| Number of ASP for residential building units <sup>(1)</sup> | 1,807 | 2,369 | 4,494 | 4,586 | 4,620 | 4,243 | 5,821 | 7,826 | 6,601 | 6,739 | 3,550 | 3,286 | 4,079 |
| 12-month moving average for all ASP (2)                     | 5,458 | 5,203 | 5,152 | 5,088 | 4,925 | 4,759 | 4,945 | 5,282 | 5,621 | 5,944 | 6,084 | 6,258 | 6,511 |

Note: (1) Statistics on sales of residential units do not include sales of units under the Home Ownership Scheme, the Private Sector Participation Scheme and the Tenants Purchase Scheme unless the premium of the unit concerned has been paid after the sale restriction period.

(2) 12-month moving average is calculated by dividing the sum of the figures of the previous 12 months by 12.

The Land RegistryYear-on-year Rate of Change in the Number of Sale and Purchase Agreements

Number of Sale and Purchase Agreements of residential and non-residential building units