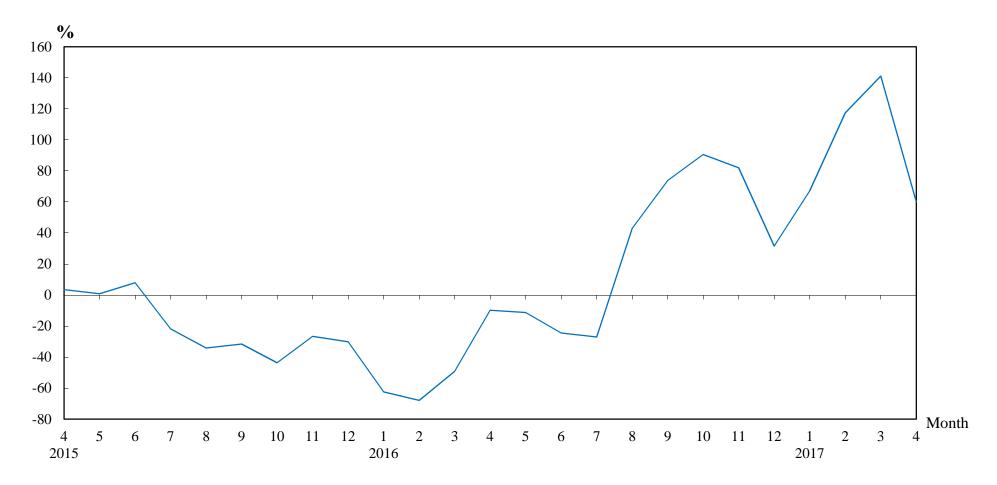

(2) 12-month moving average is calculated by dividing the sum of the figures of the previous 12 months by 12.

The Land RegistryYear-on-year Rate of Change in the Number of Sale and Purchase Agreements

Number of Sale and Purchase Agreements of residential and non-residential building units

| Year/Month | Jan   | Feb   | Mar   | Apr   | May   | Jun   | Jul   | Aug   | Sep   | Oct   | Nov   | Dec   |
|------------|-------|-------|-------|-------|-------|-------|-------|-------|-------|-------|-------|-------|
| 2015       | 8,310 | 8,060 | 6,211 | 6,223 | 6,839 | 7,993 | 7,338 | 5,197 | 5,467 | 4,491 | 4,736 | 5,294 |
| 2016       | 3,123 | 2,583 | 3,154 | 5,613 | 6,065 | 6,033 | 5,354 | 7,430 | 9,504 | 8,560 | 8,618 | 6,967 |
| 2017       | 5,220 | 5,615 | 7,605 | 8,984 |       |       |       |       |       |       |       |       |