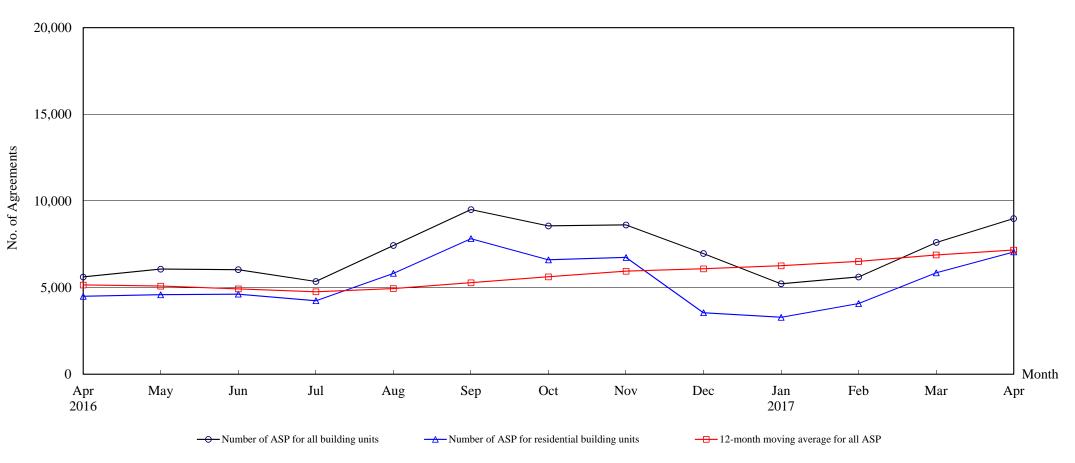

### The Land Registry Chart showing the number of Sale and Purchase Agreements of <u>building units from April 2016 to April 2017</u>

#### Number of Sale and Purchase Agreements of building units

| Year                                                        | 2016  |       |       |       |       |       |       |       |       | 2017  |       |       |       |
|-------------------------------------------------------------|-------|-------|-------|-------|-------|-------|-------|-------|-------|-------|-------|-------|-------|
| Month                                                       | Apr   | May   | Jun   | Jul   | Aug   | Sep   | Oct   | Nov   | Dec   | Jan   | Feb   | Mar   | Apr   |
| Number of ASP for all building units                        | 5,613 | 6,065 | 6,033 | 5,354 | 7,430 | 9,504 | 8,560 | 8,618 | 6,967 | 5,220 | 5,615 | 7,605 | 8,984 |
| Number of ASP for residential building units <sup>(1)</sup> | 4,494 | 4,586 | 4,620 | 4,243 | 5,821 | 7,826 | 6,601 | 6,739 | 3,550 | 3,286 | 4,079 | 5,856 | 7,060 |
| 12-month moving average for all ASP (2)                     | 5,152 | 5,088 | 4,925 | 4,759 | 4,945 | 5,282 | 5,621 | 5,944 | 6,084 | 6,258 | 6,511 | 6,882 | 7,163 |

Note: (1) Statistics on sales of residential units do not include sales of units under the Home Ownership Scheme, the Private Sector Participation Scheme and the Tenants Purchase Scheme unless the premium of the unit concerned has been paid after the sale restriction period.

(2) 12-month moving average is calculated by dividing the sum of the figures of the previous 12 months by 12.

The Land RegistryYear-on-year Rate of Change in the Number of Sale and Purchase Agreements

Number of Sale and Purchase Agreements of residential and non-residential building units