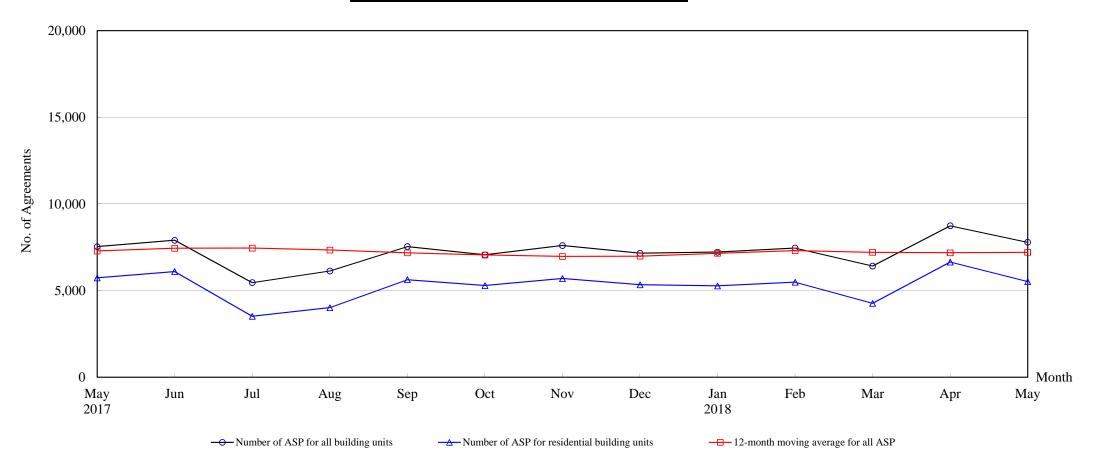

# The Land Registry Chart showing the number of Sale and Purchase Agreements of building units from May 2017 to May 2018

### Number of Sale and Purchase Agreements of building units

| Year                                             | 2017  |       |       |       |       |       |       |       | 2018  |       |       |       |       |
|--------------------------------------------------|-------|-------|-------|-------|-------|-------|-------|-------|-------|-------|-------|-------|-------|
| Month                                            | May   | Jun   | Jul   | Aug   | Sep   | Oct   | Nov   | Dec   | Jan   | Feb   | Mar   | Apr   | May   |
| Number of ASP for all building units             | 7,536 | 7,902 | 5,461 | 6,130 | 7,540 | 7,063 | 7,601 | 7,158 | 7,223 | 7,456 | 6,415 | 8,741 | 7,788 |
| Number of ASP for residential building units (1) | 5,732 | 6,100 | 3,515 | 4,014 | 5,629 | 5,289 | 5,694 | 5,337 | 5,270 | 5,482 | 4,263 | 6,646 | 5,522 |
| 12-month moving average for all ASP (2)          | 7,286 | 7,441 | 7,450 | 7,342 | 7,178 | 7,053 | 6,969 | 6,985 | 7,152 | 7,305 | 7,206 | 7,186 | 7,207 |

Note: (1) Statistics on sales of residential units do not include sales of units under the Home Ownership Scheme, the Private Sector Participation Scheme and the Tenants Purchase Scheme unless the premium of the unit concerned has been paid after the sale restriction period.

(2) 12-month moving average is calculated by dividing the sum of the figures of the previous 12 months by 12.