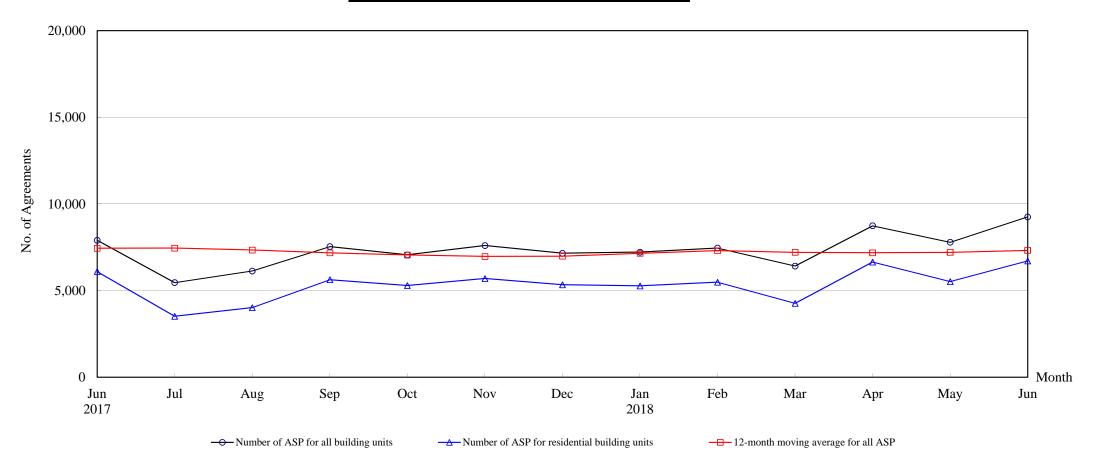

# The Land Registry Chart showing the number of Sale and Purchase Agreements of building units from June 2017 to June 2018

### Number of Sale and Purchase Agreements of building units

| Year                                             | 2017  |       |       |       |       |       |       | 2018  |       |       |       |       |       |
|--------------------------------------------------|-------|-------|-------|-------|-------|-------|-------|-------|-------|-------|-------|-------|-------|
| Month                                            | Jun   | Jul   | Aug   | Sep   | Oct   | Nov   | Dec   | Jan   | Feb   | Mar   | Apr   | May   | Jun   |
| Number of ASP for all building units             | 7,902 | 5,461 | 6,130 | 7,540 | 7,063 | 7,601 | 7,158 | 7,223 | 7,456 | 6,415 | 8,741 | 7,788 | 9,252 |
| Number of ASP for residential building units (1) | 6,100 | 3,515 | 4,014 | 5,629 | 5,289 | 5,694 | 5,337 | 5,270 | 5,482 | 4,263 | 6,646 | 5,522 | 6,713 |
| 12-month moving average for all ASP (2)          | 7,441 | 7,450 | 7,342 | 7,178 | 7,053 | 6,969 | 6,985 | 7,152 | 7,305 | 7,206 | 7,186 | 7,207 | 7,319 |

Note: (1) Statistics on sales of residential units do not include sales of units under the Home Ownership Scheme, the Private Sector Participation Scheme and the Tenants Purchase Scheme unless the premium of the unit concerned has been paid after the sale restriction period.

(2) 12-month moving average is calculated by dividing the sum of the figures of the previous 12 months by 12.