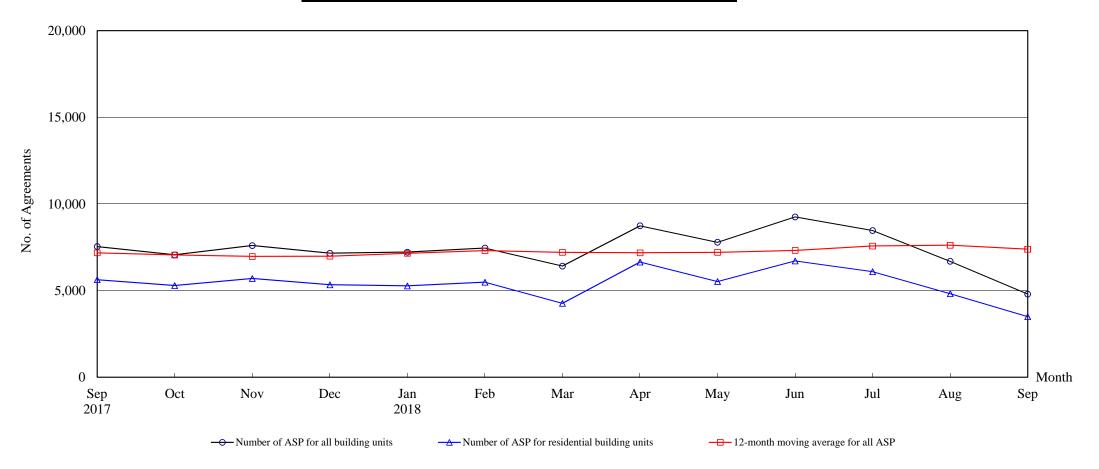

Note: Consideration rounded to the nearest million Hong Kong dollars.

The Land Registry
Chart showing the number of Sale and Purchase Agreements of building units from September 2017 to September 2018

### Number of Sale and Purchase Agreements of building units

| Year                                             | 2017  |       |       |       | 2018  |       |       |       |       |       |       |       |       |
|--------------------------------------------------|-------|-------|-------|-------|-------|-------|-------|-------|-------|-------|-------|-------|-------|
| Month                                            | Sep   | Oct   | Nov   | Dec   | Jan   | Feb   | Mar   | Apr   | May   | Jun   | Jul   | Aug   | Sep   |
| Number of ASP for all building units             | 7,540 | 7,063 | 7,601 | 7,158 | 7,223 | 7,456 | 6,415 | 8,741 | 7,788 | 9,252 | 8,466 | 6,688 | 4,799 |
| Number of ASP for residential building units (1) | 5,629 | 5,289 | 5,694 | 5,337 | 5,270 | 5,482 | 4,263 | 6,646 | 5,522 | 6,713 | 6,091 | 4,822 | 3,500 |
| 12-month moving average for all ASP (2)          | 7,178 | 7,053 | 6,969 | 6,985 | 7,152 | 7,305 | 7,206 | 7,186 | 7,207 | 7,319 | 7,569 | 7,616 | 7,388 |

Note: (1) Statistics on sales of residential units do not include sales of units under the Home Ownership Scheme, the Private Sector Participation Scheme and the Tenants Purchase Scheme unless the premium of the unit concerned has been paid after the sale restriction period.

(2) 12-month moving average is calculated by dividing the sum of the figures of the previous 12 months by 12.