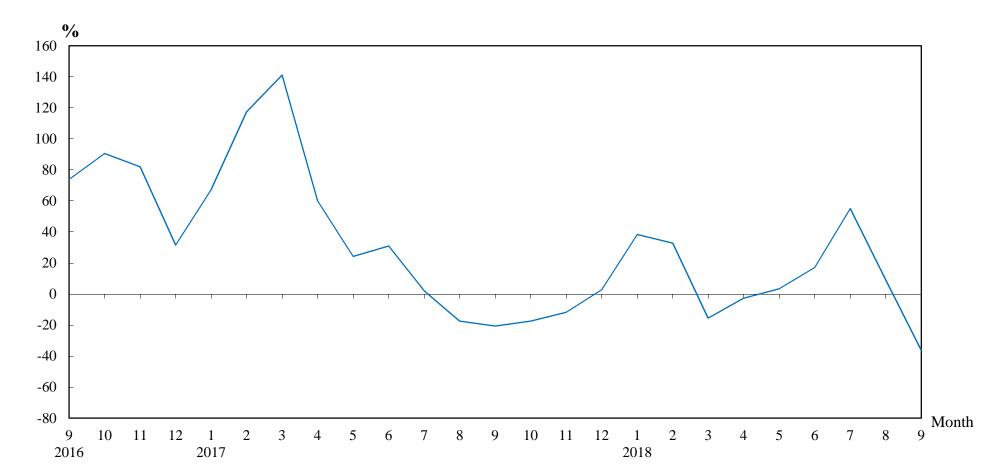

## Number of Sale and Purchase Agreements of residential and non-residential building units

| Year/Month | Jan   | Feb   | Mar   | Apr   | May   | Jun   | Jul   | Aug   | Sep   | Oct   | Nov   | Dec   |
|------------|-------|-------|-------|-------|-------|-------|-------|-------|-------|-------|-------|-------|
| 2016       | 3,123 | 2,583 | 3,154 | 5,613 | 6,065 | 6,033 | 5,354 | 7,430 | 9,504 | 8,560 | 8,618 | 6,967 |
| 2017       | 5,220 | 5,615 | 7,605 | 8,984 | 7,536 | 7,902 | 5,461 | 6,130 | 7,540 | 7,063 | 7,601 | 7,158 |
| 2018       | 7,223 | 7,456 | 6,415 | 8,741 | 7,788 | 9,252 | 8,466 | 6,688 | 4,799 |       |       |       |