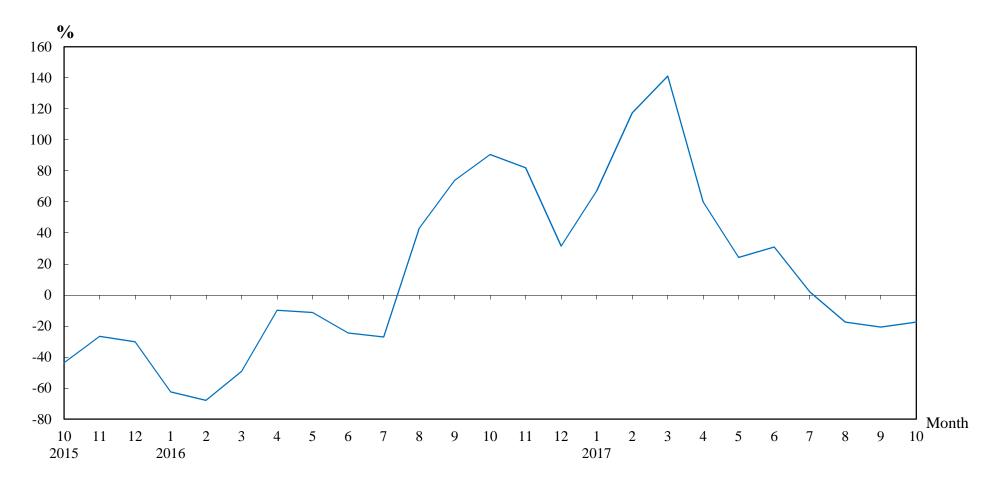

(2) 12-month moving average is calculated by dividing the sum of the figures of the previous 12 months by 12.

The Land RegistryYear-on-year Rate of Change in the Number of Sale and Purchase Agreements

Number of Sale and Purchase Agreements of residential and non-residential building units

| Year/Month | Jan   | Feb   | Mar   | Apr   | May   | Jun   | Jul   | Aug   | Sep   | Oct   | Nov   | Dec   |
|------------|-------|-------|-------|-------|-------|-------|-------|-------|-------|-------|-------|-------|
| 2015       | 8,310 | 8,060 | 6,211 | 6,223 | 6,839 | 7,993 | 7,338 | 5,197 | 5,467 | 4,491 | 4,736 | 5,294 |
| 2016       | 3,123 | 2,583 | 3,154 | 5,613 | 6,065 | 6,033 | 5,354 | 7,430 | 9,504 | 8,560 | 8,618 | 6,967 |
| 2017       | 5,220 | 5,615 | 7,605 | 8,984 | 7,536 | 7,902 | 5,461 | 6,130 | 7,540 | 7,063 |       |       |