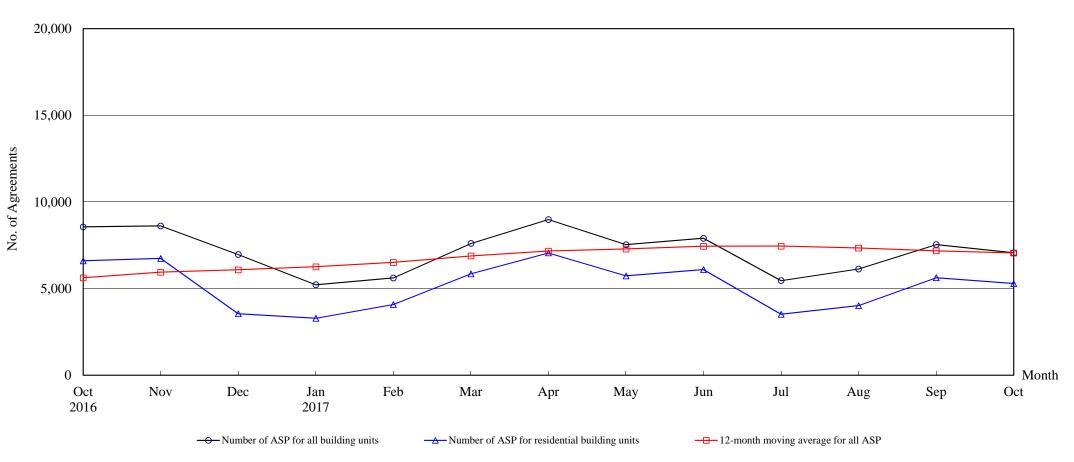

Note : Consideration rounded to the nearest million Hong Kong dollars.

The Land Registry Chart showing the number of Sale and Purchase Agreements of <u>building units from October 2016 to October 2017</u>

### Number of Sale and Purchase Agreements of building units

| Year                                                        | 2016  |       |       | 2017  |       |       |       |       |       |       |       |       |       |
|-------------------------------------------------------------|-------|-------|-------|-------|-------|-------|-------|-------|-------|-------|-------|-------|-------|
| Month                                                       | Oct   | Nov   | Dec   | Jan   | Feb   | Mar   | Apr   | May   | Jun   | Jul   | Aug   | Sep   | Oct   |
| Number of ASP for all building units                        | 8,560 | 8,618 | 6,967 | 5,220 | 5,615 | 7,605 | 8,984 | 7,536 | 7,902 | 5,461 | 6,130 | 7,540 | 7,063 |
| Number of ASP for residential building units <sup>(1)</sup> | 6,601 | 6,739 | 3,550 | 3,286 | 4,079 | 5,856 | 7,060 | 5,732 | 6,100 | 3,515 | 4,014 | 5,629 | 5,289 |
| 12-month moving average for all ASP (2)                     | 5,621 | 5,944 | 6,084 | 6,258 | 6,511 | 6,882 | 7,163 | 7,286 | 7,441 | 7,450 | 7,342 | 7,178 | 7,053 |

Note: (1) Statistics on sales of residential units do not include sales of units under the Home Ownership Scheme, the Private Sector Participation Scheme and the Tenants Purchase Scheme unless the premium of the unit concerned has been paid after the sale restriction period.

(2) 12-month moving average is calculated by dividing the sum of the figures of the previous 12 months by 12.

The Land RegistryYear-on-year Rate of Change in the Number of Sale and Purchase Agreements

Number of Sale and Purchase Agreements of residential and non-residential building units