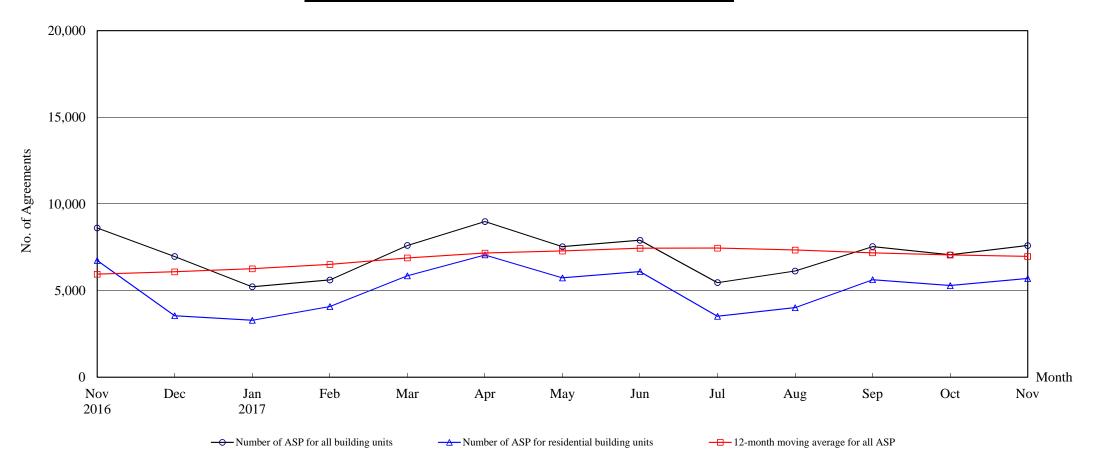

Note: Consideration rounded to the nearest million Hong Kong dollars.

The Land Registry
Chart showing the number of Sale and Purchase Agreements of building units from November 2016 to November 2017

### Number of Sale and Purchase Agreements of building units

| Year                                             | Year 2016 |       | 2017  |       |       |       |       |       |       |       |       |       |       |
|--------------------------------------------------|-----------|-------|-------|-------|-------|-------|-------|-------|-------|-------|-------|-------|-------|
| Month                                            | Nov       | Dec   | Jan   | Feb   | Mar   | Apr   | May   | Jun   | Jul   | Aug   | Sep   | Oct   | Nov   |
| Number of ASP for all building units             | 8,618     | 6,967 | 5,220 | 5,615 | 7,605 | 8,984 | 7,536 | 7,902 | 5,461 | 6,130 | 7,540 | 7,063 | 7,601 |
| Number of ASP for residential building units (1) | 6,739     | 3,550 | 3,286 | 4,079 | 5,856 | 7,060 | 5,732 | 6,100 | 3,515 | 4,014 | 5,629 | 5,289 | 5,694 |
| 12-month moving average for all ASP (2)          | 5,944     | 6,084 | 6,258 | 6,511 | 6,882 | 7,163 | 7,286 | 7,441 | 7,450 | 7,342 | 7,178 | 7,053 | 6,969 |

Note: (1) Statistics on sales of residential units do not include sales of units under the Home Ownership Scheme, the Private Sector Participation Scheme and the Tenants Purchase Scheme unless the premium of the unit concerned has been paid after the sale restriction period.

(2) 12-month moving average is calculated by dividing the sum of the figures of the previous 12 months by 12.