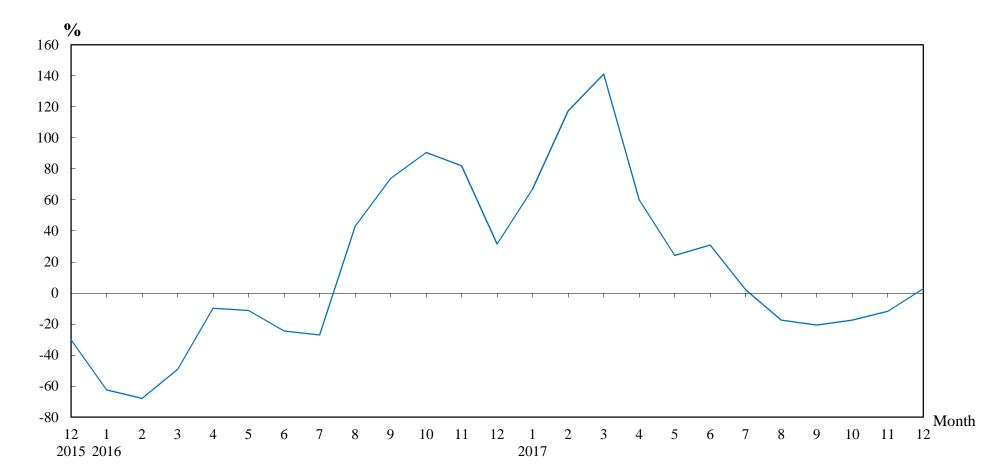

## Number of Sale and Purchase Agreements of residential and non-residential building units

| Year/Month | Jan   | Feb   | Mar   | Apr   | May   | Jun   | Jul   | Aug   | Sep   | Oct   | Nov   | Dec   |
|------------|-------|-------|-------|-------|-------|-------|-------|-------|-------|-------|-------|-------|
| 2015       | 8,310 | 8,060 | 6,211 | 6,223 | 6,839 | 7,993 | 7,338 | 5,197 | 5,467 | 4,491 | 4,736 | 5,294 |
| 2016       | 3,123 | 2,583 | 3,154 | 5,613 | 6,065 | 6,033 | 5,354 | 7,430 | 9,504 | 8,560 | 8,618 | 6,967 |
| 2017       | 5,220 | 5,615 | 7,605 | 8,984 | 7,536 | 7,902 | 5,461 | 6,130 | 7,540 | 7,063 | 7,601 | 7,158 |