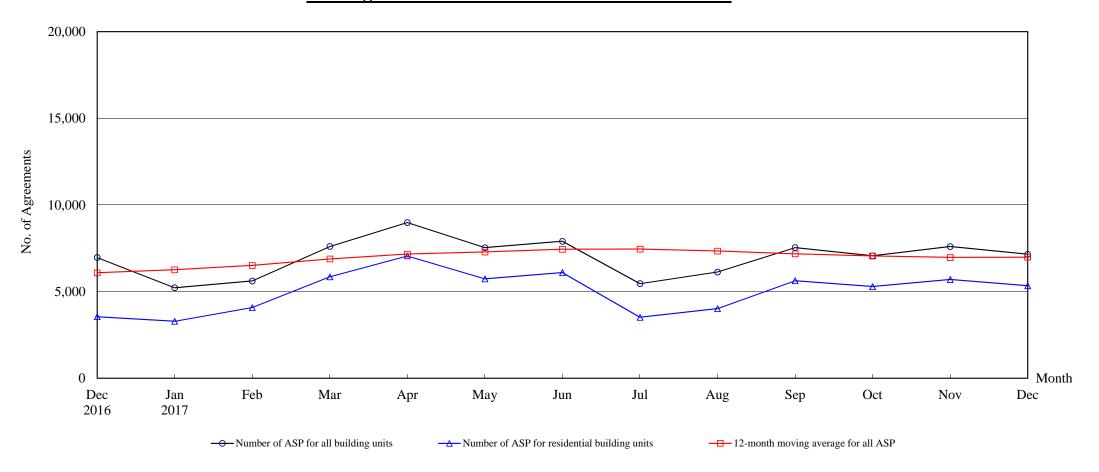

Note: Consideration rounded to the nearest million Hong Kong dollars.

The Land Registry
Chart showing the number of Sale and Purchase Agreements of building units from December 2016 to December 2017

### Number of Sale and Purchase Agreements of building units

| Year                                             | 2016  | 2017  |       |       |       |       |       |       |       |       |       |       |       |
|--------------------------------------------------|-------|-------|-------|-------|-------|-------|-------|-------|-------|-------|-------|-------|-------|
| Month                                            | Dec   | Jan   | Feb   | Mar   | Apr   | May   | Jun   | Jul   | Aug   | Sep   | Oct   | Nov   | Dec   |
| Number of ASP for all building units             | 6,967 | 5,220 | 5,615 | 7,605 | 8,984 | 7,536 | 7,902 | 5,461 | 6,130 | 7,540 | 7,063 | 7,601 | 7,158 |
| Number of ASP for residential building units (1) | 3,550 | 3,286 | 4,079 | 5,856 | 7,060 | 5,732 | 6,100 | 3,515 | 4,014 | 5,629 | 5,289 | 5,694 | 5,337 |
| 12-month moving average for all ASP (2)          | 6,084 | 6,258 | 6,511 | 6,882 | 7,163 | 7,286 | 7,441 | 7,450 | 7,342 | 7,178 | 7,053 | 6,969 | 6,985 |

Note: (1) Statistics on sales of residential units do not include sales of units under the Home Ownership Scheme, the Private Sector Participation Scheme and the Tenants Purchase Scheme unless the premium of the unit concerned has been paid after the sale restriction period.

(2) 12-month moving average is calculated by dividing the sum of the figures of the previous 12 months by 12.