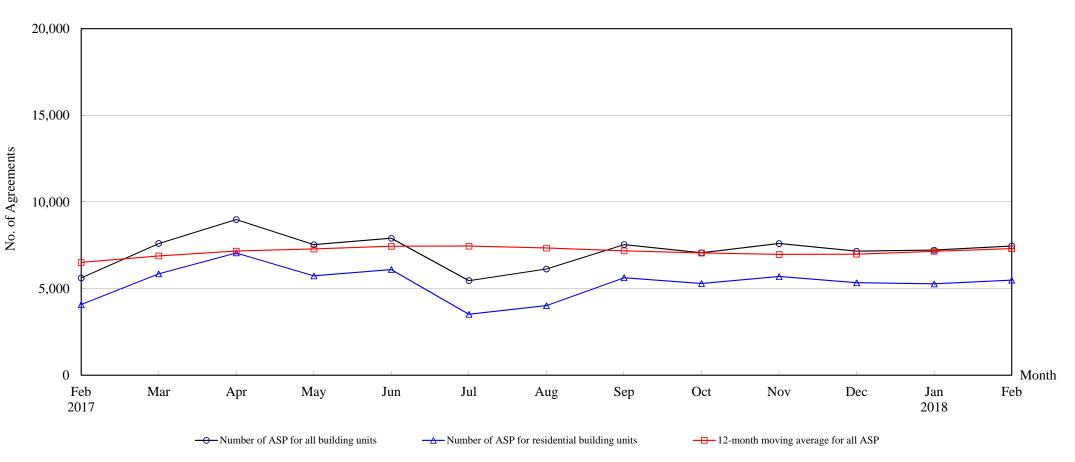

### The Land Registry Chart showing the number of Sale and Purchase Agreements of <u>building units from February 2017 to February 2018</u>

#### Number of Sale and Purchase Agreements of building units

| Year                                                        | 2017  |       |       |       |       |       |       |       |       |       |       | 2018  |       |
|-------------------------------------------------------------|-------|-------|-------|-------|-------|-------|-------|-------|-------|-------|-------|-------|-------|
| Month                                                       | Feb   | Mar   | Apr   | May   | Jun   | Jul   | Aug   | Sep   | Oct   | Nov   | Dec   | Jan   | Feb   |
| Number of ASP for all building units                        | 5,615 | 7,605 | 8,984 | 7,536 | 7,902 | 5,461 | 6,130 | 7,540 | 7,063 | 7,601 | 7,158 | 7,223 | 7,456 |
| Number of ASP for residential building units <sup>(1)</sup> | 4,079 | 5,856 | 7,060 | 5,732 | 6,100 | 3,515 | 4,014 | 5,629 | 5,289 | 5,694 | 5,337 | 5,270 | 5,482 |
| 12-month moving average for all ASP (2)                     | 6,511 | 6,882 | 7,163 | 7,286 | 7,441 | 7,450 | 7,342 | 7,178 | 7,053 | 6,969 | 6,985 | 7,152 | 7,305 |

Note: (1) Statistics on sales of residential units do not include sales of units under the Home Ownership Scheme, the Private Sector Participation Scheme and the Tenants Purchase Scheme unless the premium of the unit concerned has been paid after the sale restriction period.

(2) 12-month moving average is calculated by dividing the sum of the figures of the previous 12 months by 12.

The Land RegistryYear-on-year Rate of Change in the Number of Sale and Purchase Agreements

Number of Sale and Purchase Agreements of residential and non-residential building units