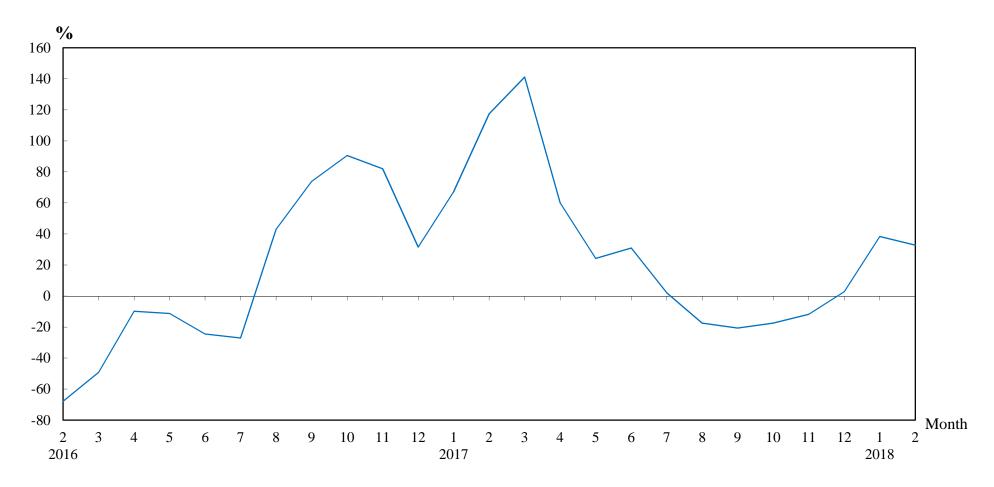

(2) 12-month moving average is calculated by dividing the sum of the figures of the previous 12 months by 12.

The Land RegistryYear-on-year Rate of Change in the Number of Sale and Purchase Agreements

Number of Sale and Purchase Agreements of residential and non-residential building units

| Year/Month | Jan   | Feb   | Mar   | Apr   | May   | Jun   | Jul   | Aug   | Sep   | Oct   | Nov   | Dec   |
|------------|-------|-------|-------|-------|-------|-------|-------|-------|-------|-------|-------|-------|
| 2016       | 3,123 | 2,583 | 3,154 | 5,613 | 6,065 | 6,033 | 5,354 | 7,430 | 9,504 | 8,560 | 8,618 | 6,967 |
| 2017       | 5,220 | 5,615 | 7,605 | 8,984 | 7,536 | 7,902 | 5,461 | 6,130 | 7,540 | 7,063 | 7,601 | 7,158 |
| 2018       | 7,223 | 7,456 |       |       |       |       |       |       |       |       |       |       |