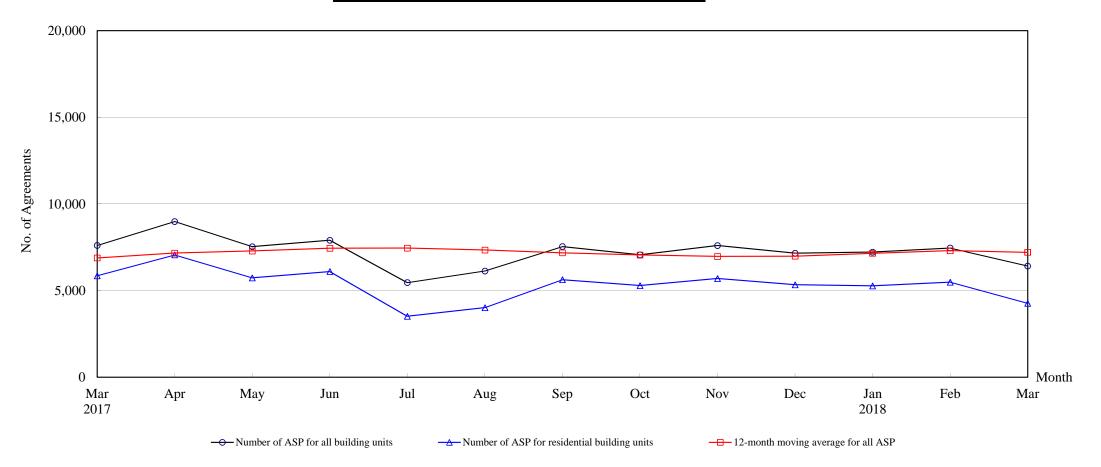

# The Land Registry Chart showing the number of Sale and Purchase Agreements of building units from March 2017 to March 2018

### Number of Sale and Purchase Agreements of building units

| Year                                             | 2017  |       |       |       |       |       |       |       |       |       | 2018  |       |       |
|--------------------------------------------------|-------|-------|-------|-------|-------|-------|-------|-------|-------|-------|-------|-------|-------|
| Month                                            | Mar   | Apr   | May   | Jun   | Jul   | Aug   | Sep   | Oct   | Nov   | Dec   | Jan   | Feb   | Mar   |
| Number of ASP for all building units             | 7,605 | 8,984 | 7,536 | 7,902 | 5,461 | 6,130 | 7,540 | 7,063 | 7,601 | 7,158 | 7,223 | 7,456 | 6,415 |
| Number of ASP for residential building units (1) | 5,856 | 7,060 | 5,732 | 6,100 | 3,515 | 4,014 | 5,629 | 5,289 | 5,694 | 5,337 | 5,270 | 5,482 | 4,263 |
| 12-month moving average for all ASP (2)          | 6,882 | 7,163 | 7,286 | 7,441 | 7,450 | 7,342 | 7,178 | 7,053 | 6,969 | 6,985 | 7,152 | 7,305 | 7,206 |

Note: (1) Statistics on sales of residential units do not include sales of units under the Home Ownership Scheme, the Private Sector Participation Scheme and the Tenants Purchase Scheme unless the premium of the unit concerned has been paid after the sale restriction period.

(2) 12-month moving average is calculated by dividing the sum of the figures of the previous 12 months by 12.