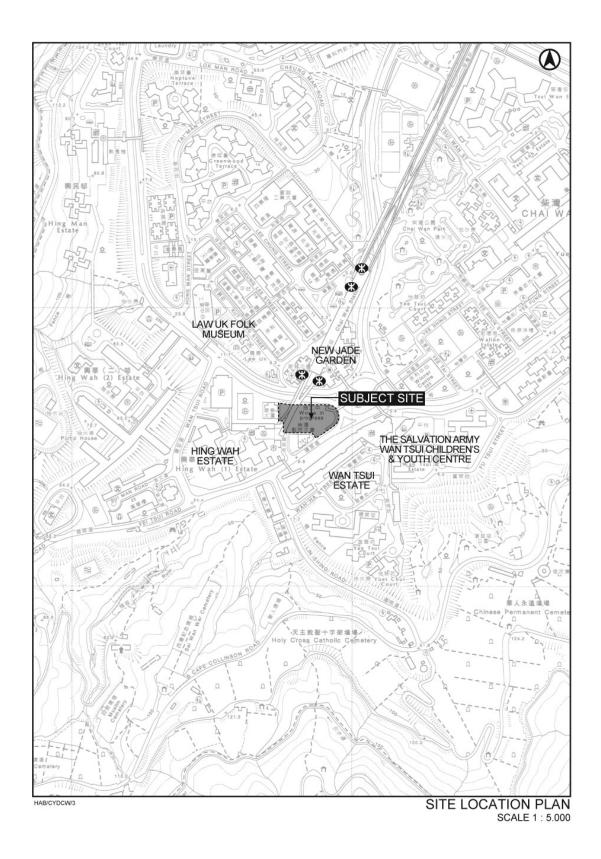

# 工務小組委員會 2018年12月12日會議的跟進事宜

應 陳 淑 莊 議 員 要 求 政 府 當 局 就 文 件 編 號 PWSC(2018-19)35「2019-20 年度基本工程儲備基金的整體撥款」中的「柴灣青年廣場 Y 旅舍改建及改善工程」開支提供補充資料,我們的回覆如下。

提問(一): 在補充文件中,政府當局指「是次建議進行的工程主要涉及翻新及改善Y旅舍的設施以提升服務水平,加強市場競爭力,並非一般為維持旅舍設施正常可用狀況而進行的例行維修保養工作」,但為何政府當局不將此項重要的工程項目,先交付民政事務委員會作出詳細討論,及獨立提交開支預算,而是一併納入整筆基本工程儲備基金的整體撥款之中。

- 2. 按既定機制,政府每年向立法會申請撥款,於基本工程儲備基金總目703分目3101GX下進行「為工務計劃工程與工程項目進行小規模建築工程」,當中涵蓋小規模建築工程區內規模改建、加建及改善工程(包括為進行有關工程例的家具及設備),以及斜坡勘察及小規模斜坡、工程不行,收入與對坡勘。 3,000 萬元。 「柴灣青年廣場 Y 旅舍改建及改善工程」預算開支少於3,000 萬元,按既定機制應在分目3101GX下支用撥款,因此政府把有關工程納入分目3101GX,並按一貫程序就2019-20年度基本工程儲備基金整體撥款在2018年11月27日向立法會發展事務委員會作出簡介,及後提交工務小組委員會。
- 3. 此外,民政事務局於 2009 年成立青年廣場管理諮詢委員會(委員會)。委員會由來自不同界別人士組成,包括青年團體、商界、學術界及藝術界等,亦有青年發展委員會、公民教育委員會、東區區議會、華人永遠墳場管理委員會及政府的代表,就青年廣場的管理及營運事宜向民政事務局提供意見。在 2016 年 6 月 22 日的會議上,多名委員表示青年廣場(包括 Y 旅舍)已運作經年,各項設施應進行較大型的維修及翻新工程。及後,委員會在 2018 年 3 月 1 日的會議

上討論及通過 2018-19 年青年廣場的周年策略/營運計劃書,當中包括 Y 旅舍的客房翻新工程。

提問(二): 柴灣青年廣場 Y 旅舍於 2009 年 12 月正式營運,而今年的基本工程儲備基金的整體撥款中,新增了 Y 旅舍改建及改善工程,總預算為 2,850 萬,而本年度的預算為 1,510萬。請詳細交代,為何 Y 旅舍只營運 8 年,原有設施的折舊和損耗已達到需要進行大型翻新工程的原因;政府當局有否調查是否涉及承辦商管理不善;請提供詳細的工程細節,包括所有相關建築圖則、各項開支明細(增設無線上網線路、裝修工程及更換家具等)及預計完成時間。

- 4. Y旅舍於 2009 年 12 月開始營運,每年平均入住率超過八成。縱有管理及營運服務承辦商(營辦商)負責例行維修保養並有良好表現,而住客對 Y 旅舍亦持續表現滿意<sup>1</sup>,經過超過十年(以擬進行的工程預計開工日期(即 2020 年初)計算)高入住率的營運,Y 旅舍的原有設施難免受到正常折舊和損耗,有需要進行較具規模的翻新工程以加強旅舍的市場競爭力。另一方面,我們亦擬透過是項工程項目改善 Y 旅舍的設施,使之更能配合社會發展和符合最新的行業標準,例如加設適用於現今電子裝置的插座、改善無線上網線路系統規格、安裝更具能源效益的照明設備、安裝智慧生活設施等。
- 5. 視乎工程撥款申請進度,Y旅舍計劃於 2020 年初及 2021年初分別為主座的旅舍樓層及旅舍大樓進行翻新工程,整項工程計劃於 2021 年 4 月完成,届時 Y 旅舍將已營運超過 11 年。工程預算分項如下: