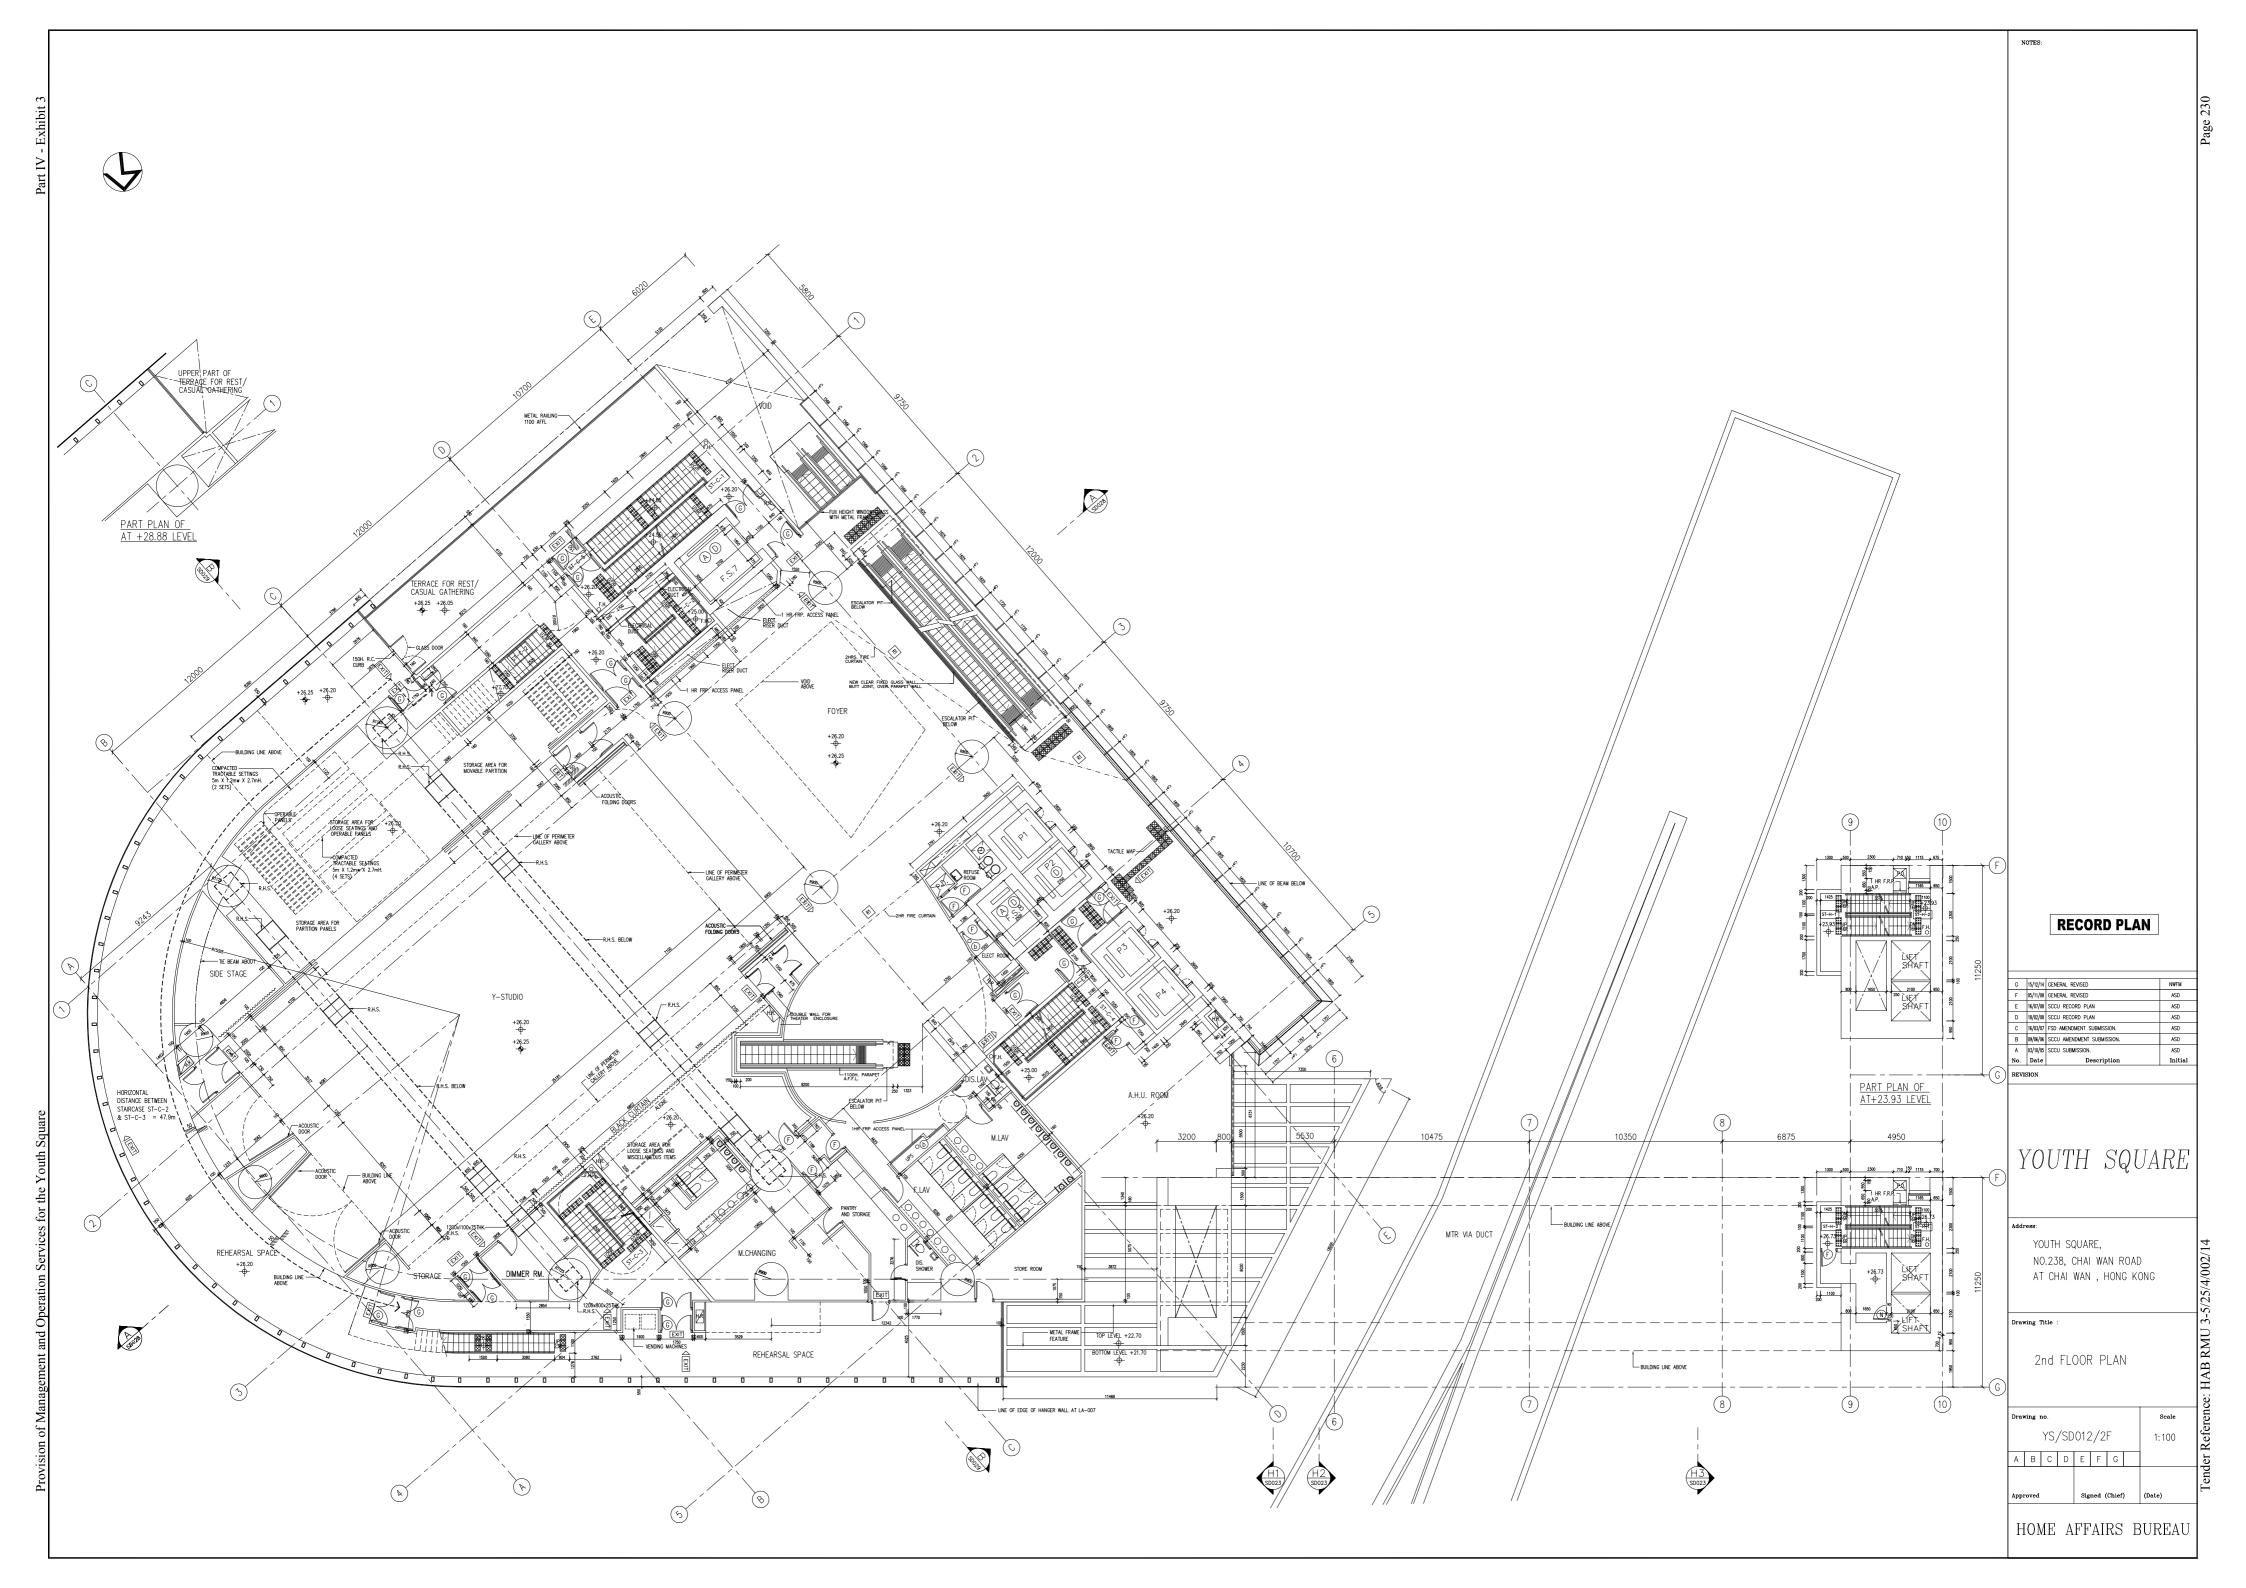

Plan (Main Block)                       |
|                 |      | M&E Floor Plan (Hostel Block)                      |
| YS/SD024/14F    | Н    | 14th Floor Plan (Main Block)                       |
|                 |      | Flat Roof (Hostel Block)                           |
| YS/SD025/RF     | G    | Roof Floor Plan                                    |

Tender Reference: HAB RMU 3-5/25/4/002/14 Page 221 of 408

| YS/SD026 | F | Elevation 1          |
|----------|---|----------------------|
| YS/SD027 | F | Elevation 2          |
| YS/SD028 | F | Elevation 3          |
| YS/SD029 | F | Elevation 4 & 5      |
| YS/SD030 | F | Section A-A          |
| YS/SD031 | F | Section B-B          |
| YS/SD032 | F | Sections H1, H2 & H3 |

Tender Reference: HAB RMU 3-5/25/4/002/14

















































**RECORD PLAN** 

| F   | 15/12/14 | GENERAL REVISED            | NWFM  |
|-----|----------|----------------------------|-------|
| Ε   | 05/11/08 | GENERAL REVISED            | ASD   |
| D   | 18/02/08 | SCCU RECORD PLAN           | ASD   |
| С   | 16/03/07 | FSD AMENDMENT SUBMISSION.  | ASD   |
| В   | 09/06/06 | SCCU AMENDMENT SUBMISSION. | ASD   |
| Α   | 03/10/05 | SCCU SUBMISSION.           | ASD   |
| No. | Date     | Description                | Initi |

# YOUTH SQUARE

| <br> |       |       |    |     |    |     |
|------|-------|-------|----|-----|----|-----|
| YOU  | JTH S | SQUAR | Έ, |     |    |     |
| NO   | .238, | CHAI  | W  | /AN | RC | AD  |
| AT   | CHAI  | WAN   | ,  | НО  | NG | KON |
|      |       |       |    |     |    |     |