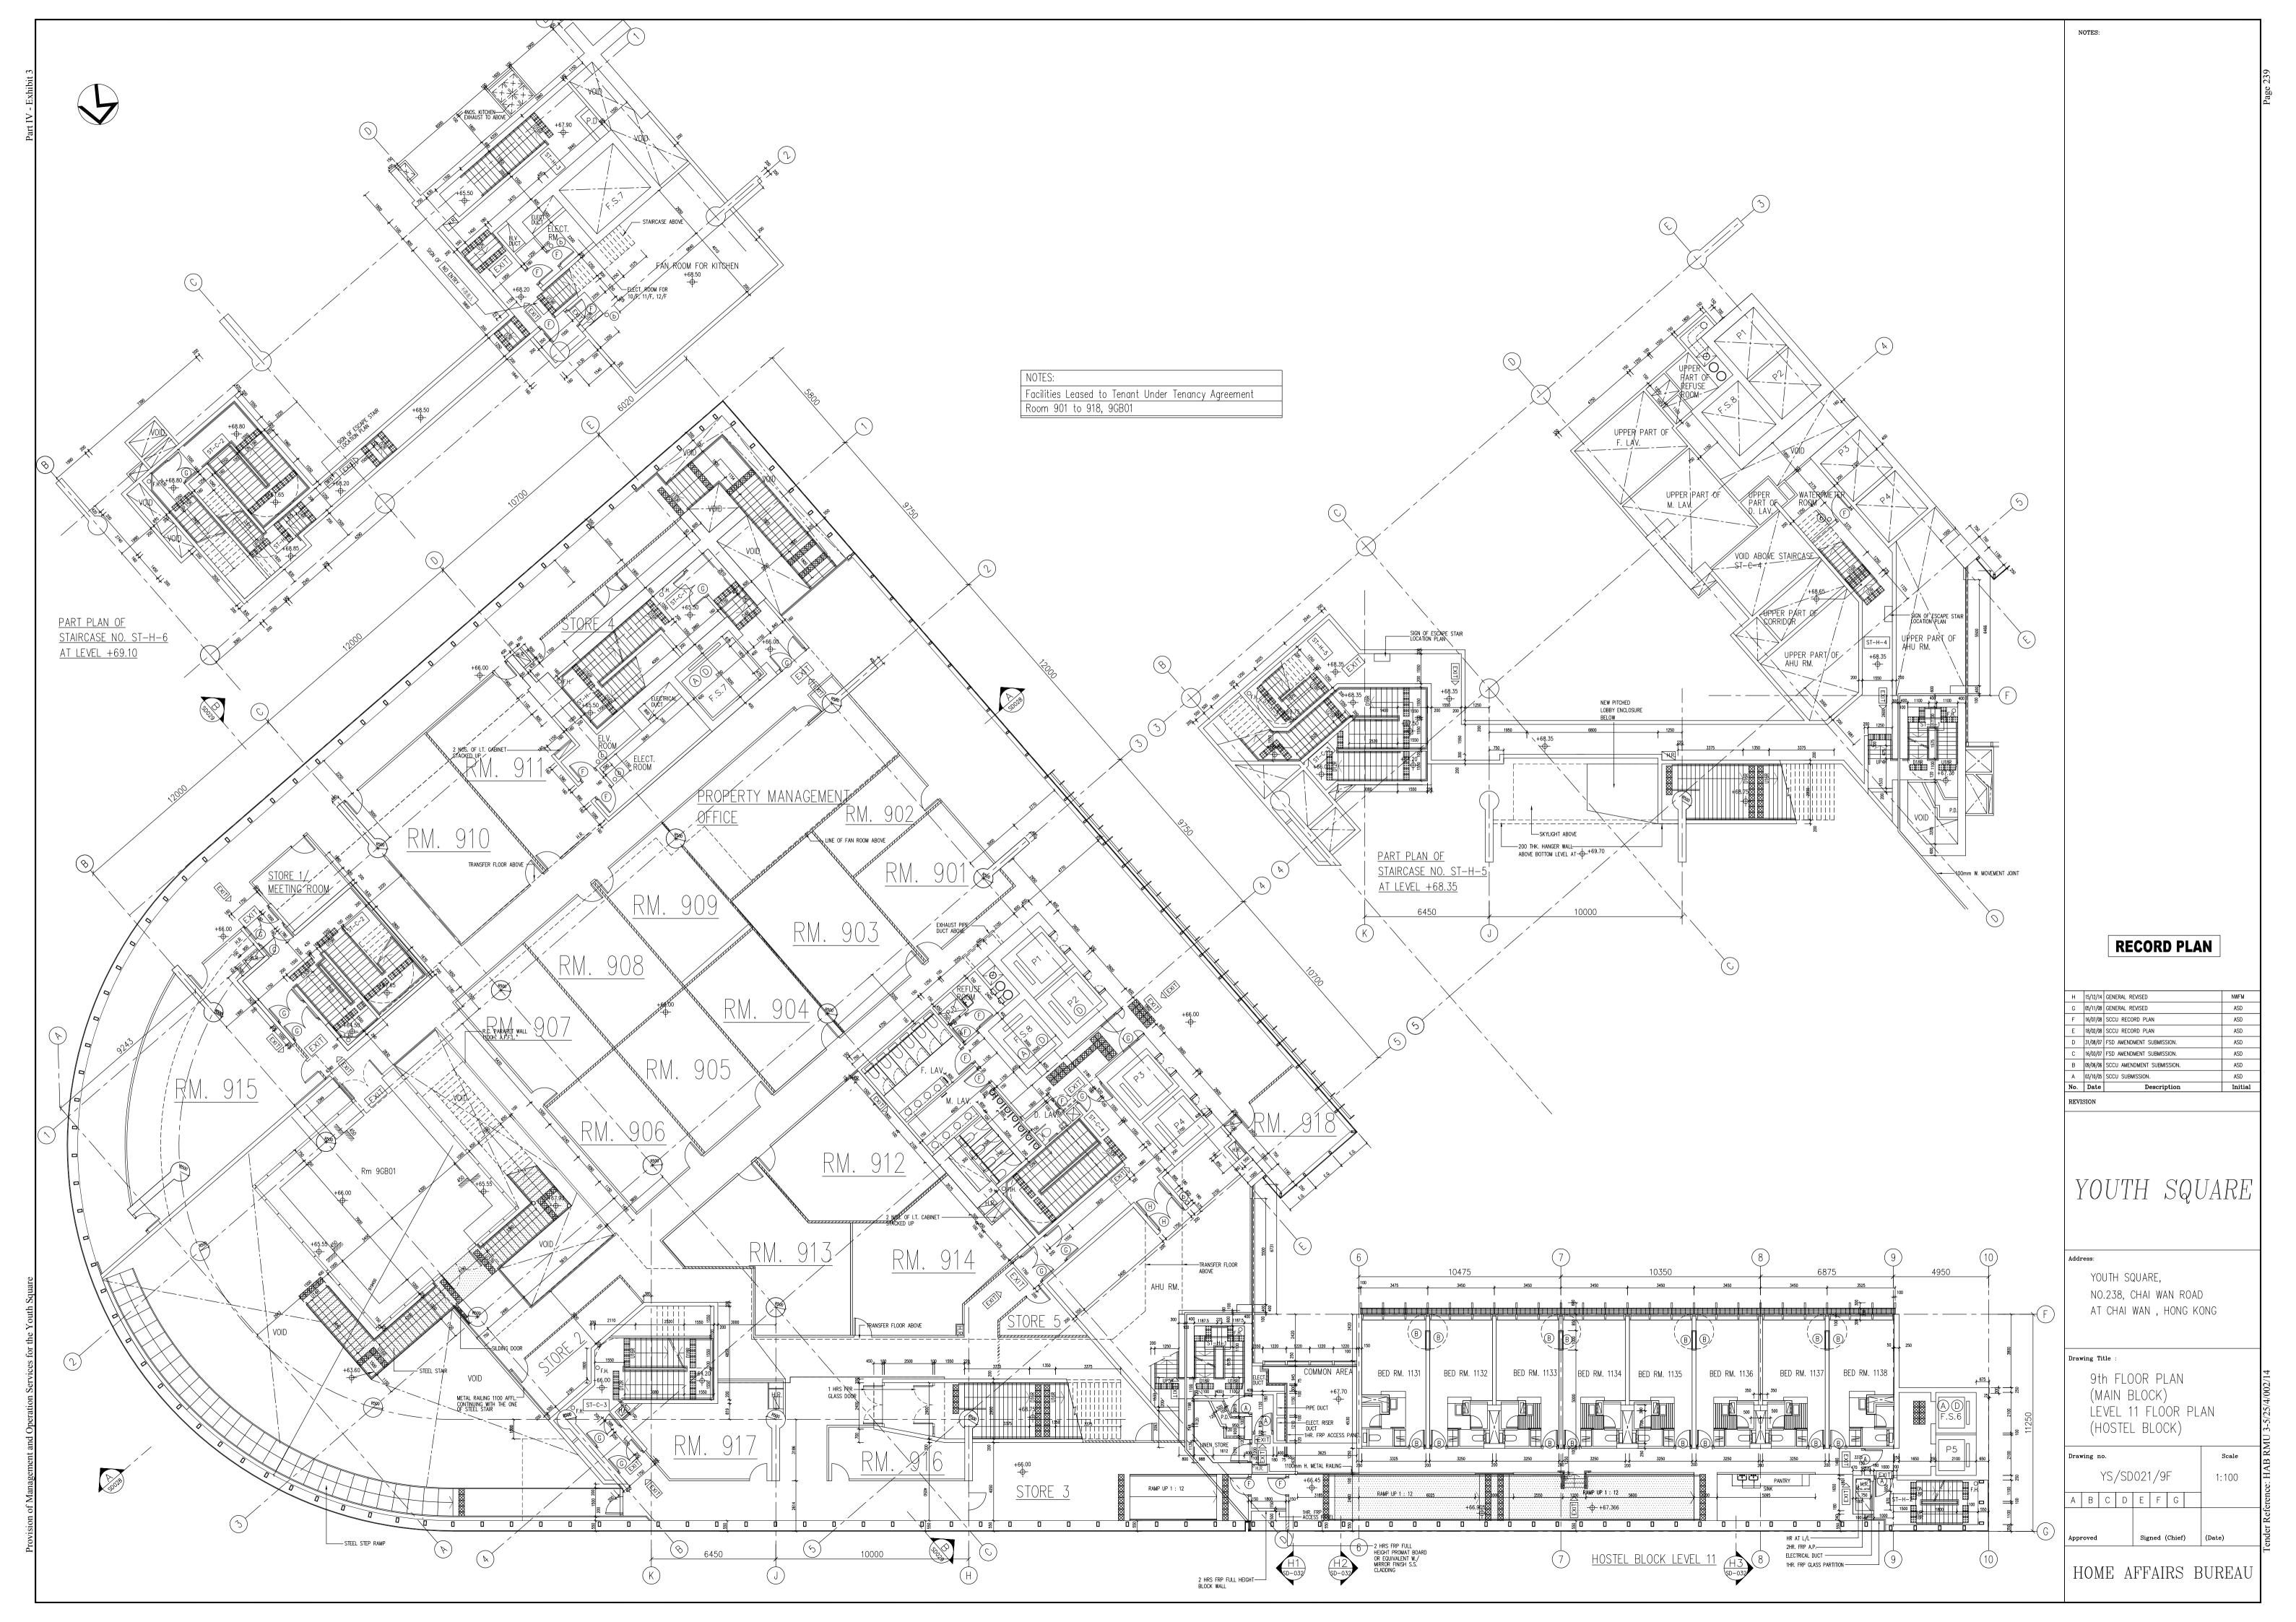

由於翻新工程目前在規劃階段,因此未有工程施工圖則。

提問 (三): 在補充文件中,政府當局指根據合約條款,「營辦商須負責例行維修、修葺及保養工作,例如負責維修或更換損壞的裝置,以維持青年廣場的設施正常可用」,但由於「是次建議進行的工程主要涉及翻新及改善 Y 旅台的設施以提升服務水平,加強市場競爭力,並非一般為時旅舍設施正常可用狀況而進行的例行維修保養工作,根據合約規定,相關工程涉及的費用應由政府營辦商負責」,請完整提供政府當局於 2015 年,向柴灣黃場的管理承辦商批出的「為青年廣場提供管理及營運服務」合約,並明確指出相關合約條款的出處。

6. 民政事務局通過公開招標,聘請營辦商負責為青年廣場及其各項設施提供日常管理與營運服務。在進行公開招標時人局方已公布了合約條款細則(參見附錄),當中清楚界定了政府與營辦商分別就維修及保養工作上的責任,以如早期一個人工,根據合約規定,營辦商須負責例行維修工作。 以維持青年廣場的設施正常可用,而建築署則負責定期翻新及大型的維修及保養工程。相關合約條款見第 IV 部分— 服務規格第 15.1.1 段、第 15.2.1 段和第 15.2.3 段 (即夾附文件第 195-196 頁)。