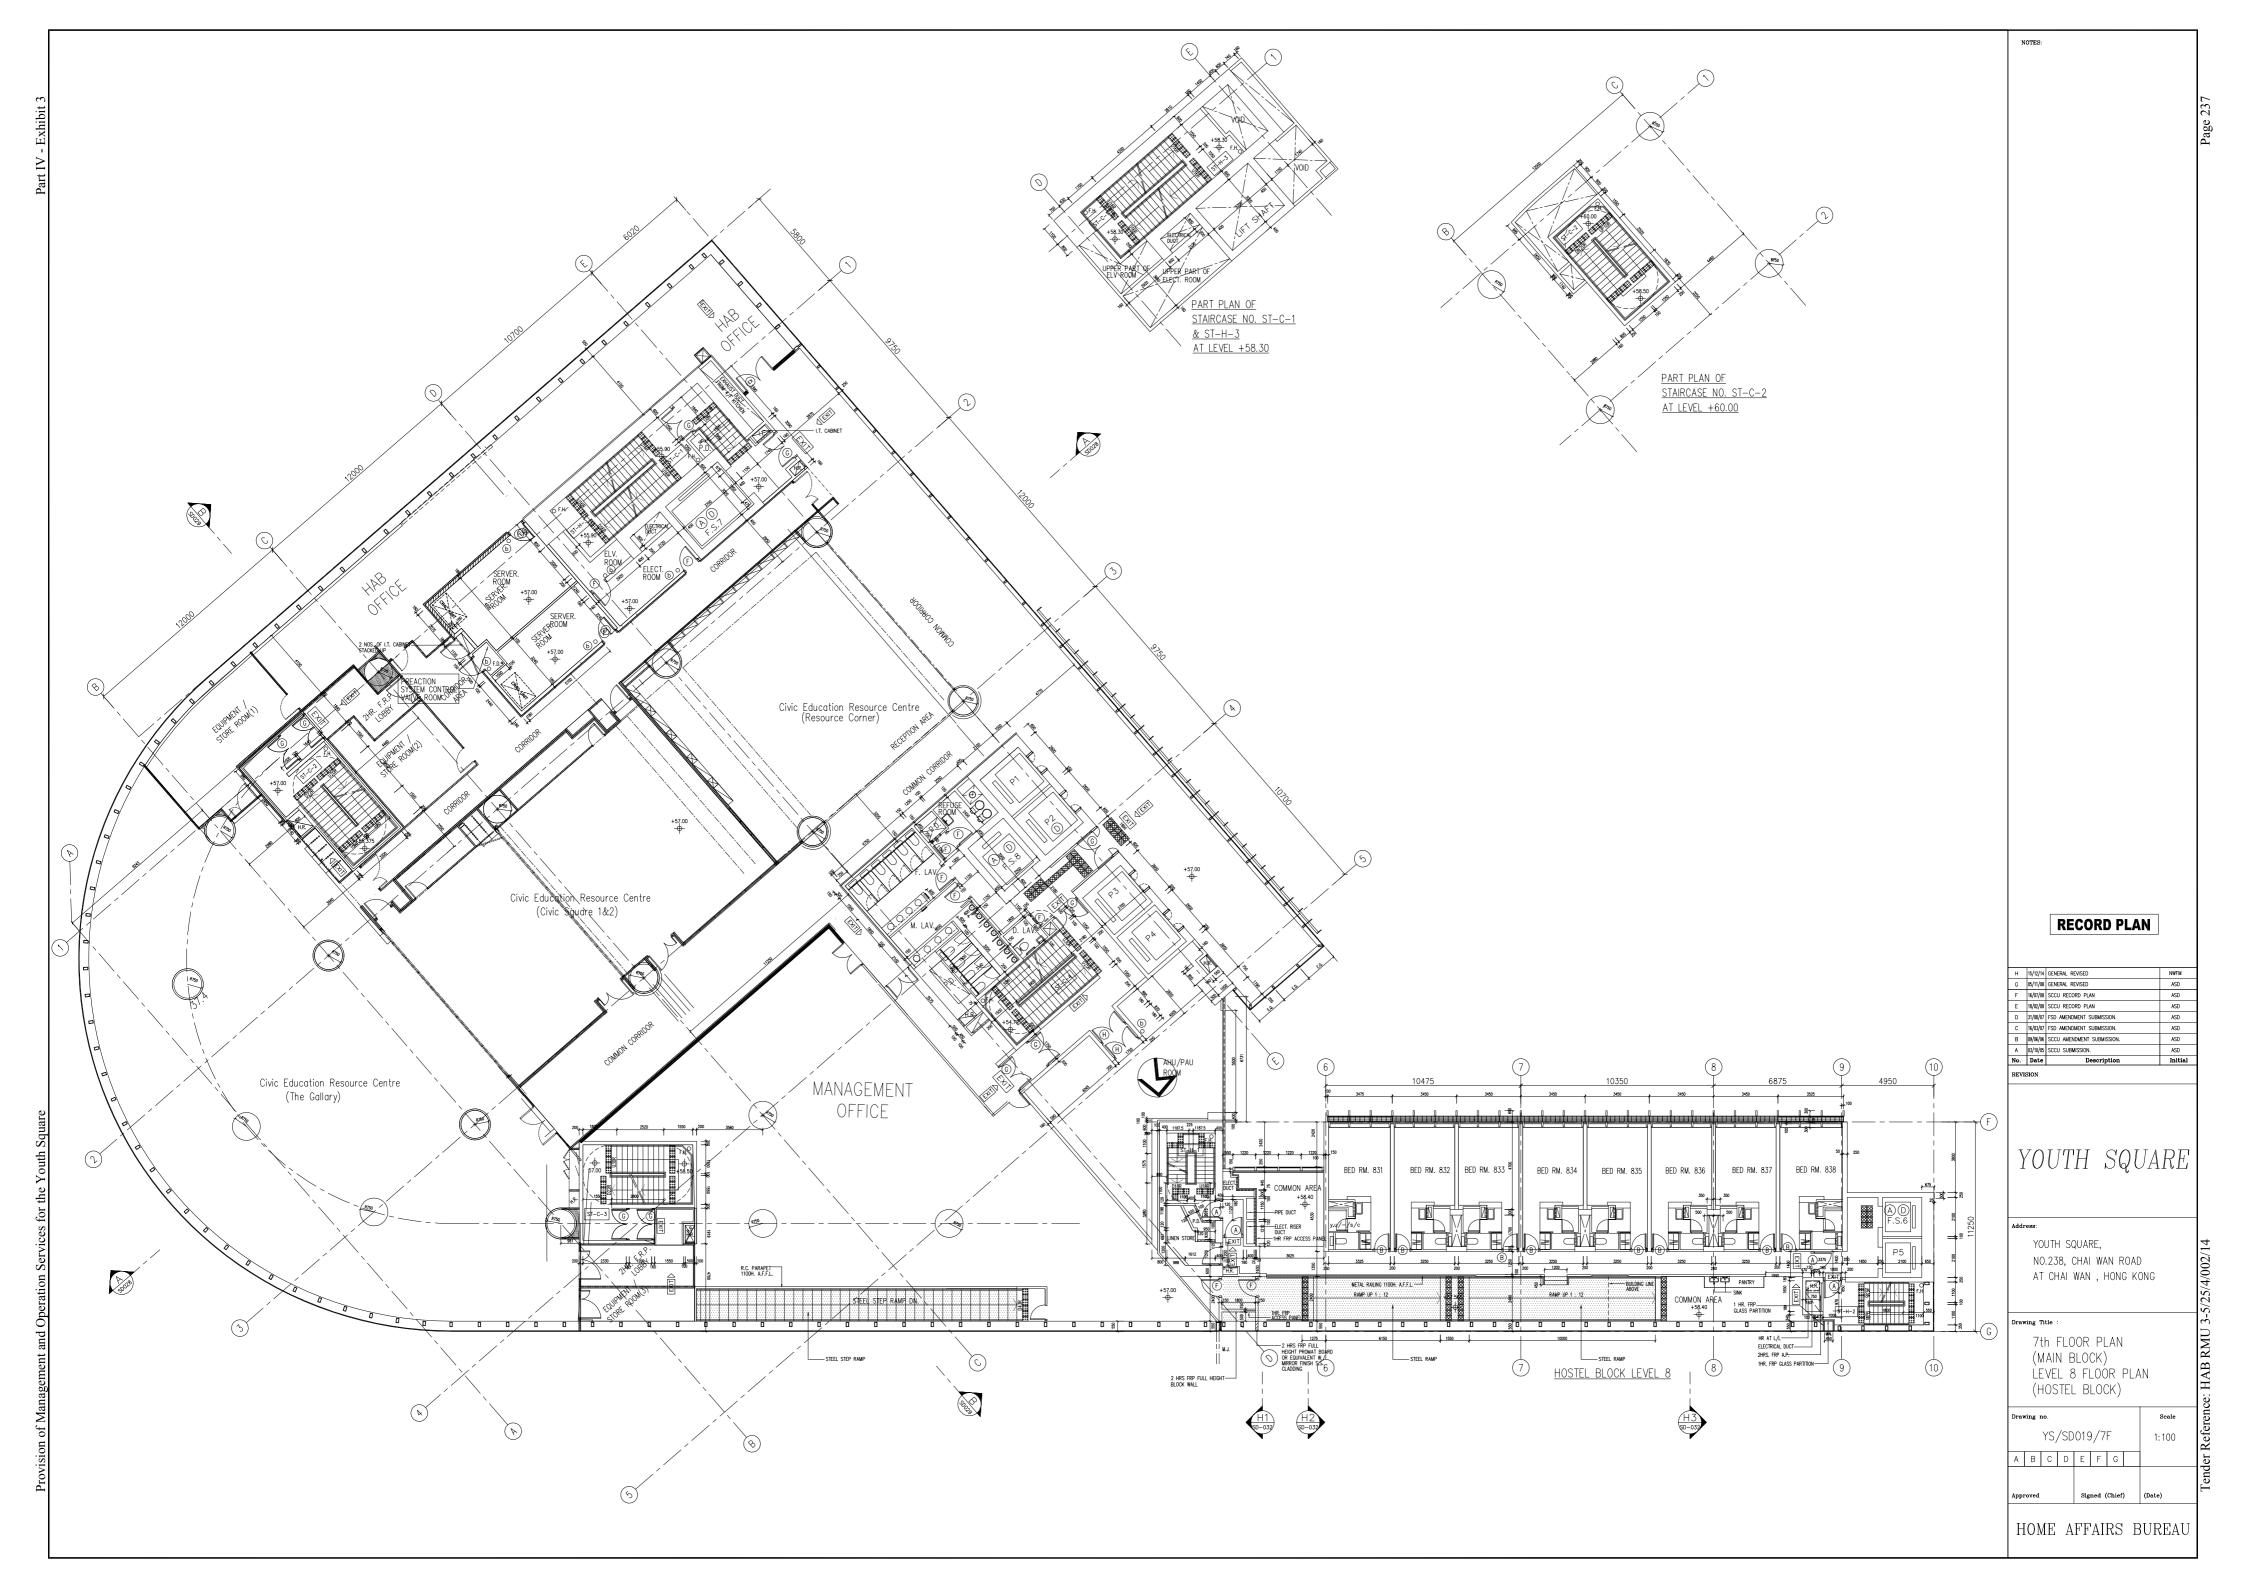

由於翻新工程目前在規劃階段,因此未有工程施工圖則。

提問 (三): 在補充文件中,政府當局指根據合約條款,「營辦商須負責例行維修、修葺及保養工作,例如負責維修或更換損壞的裝置,以維持青年廣場的設施正常可用」,但由於「是次建議進行的工程主要涉及翻新及改善 Y 旅台的設施以提升服務水平,加強市場競爭力,並非一般為時旅舍設施正常可用狀況而進行的例行維修保養工作,根據合約規定,相關工程涉及的費用應由政府營辦商負責」,請完整提供政府當局於 2015 年,向柴灣黃場的管理承辦商批出的「為青年廣場提供管理及營運服務」合約,並明確指出相關合約條款的出處。

6. 民政事務局通過公開招標,聘請營辦商負責為青年廣場及其各項設施提供日常管理與營運服務。在進行公開招標時人局方已公布了合約條款細則(參見附錄),當中清楚界定了政府與營辦商分別就維修及保養工作上的責任,以如早期一個人工,根據合約規定,營辦商須負責例行維修工作。 以維持青年廣場的設施正常可用,而建築署則負責定期翻新及大型的維修及保養工程。相關合約條款見第 IV 部分— 服務規格第 15.1.1 段、第 15.2.1 段和第 15.2.3 段 (即夾附文件第 195-196 頁)。