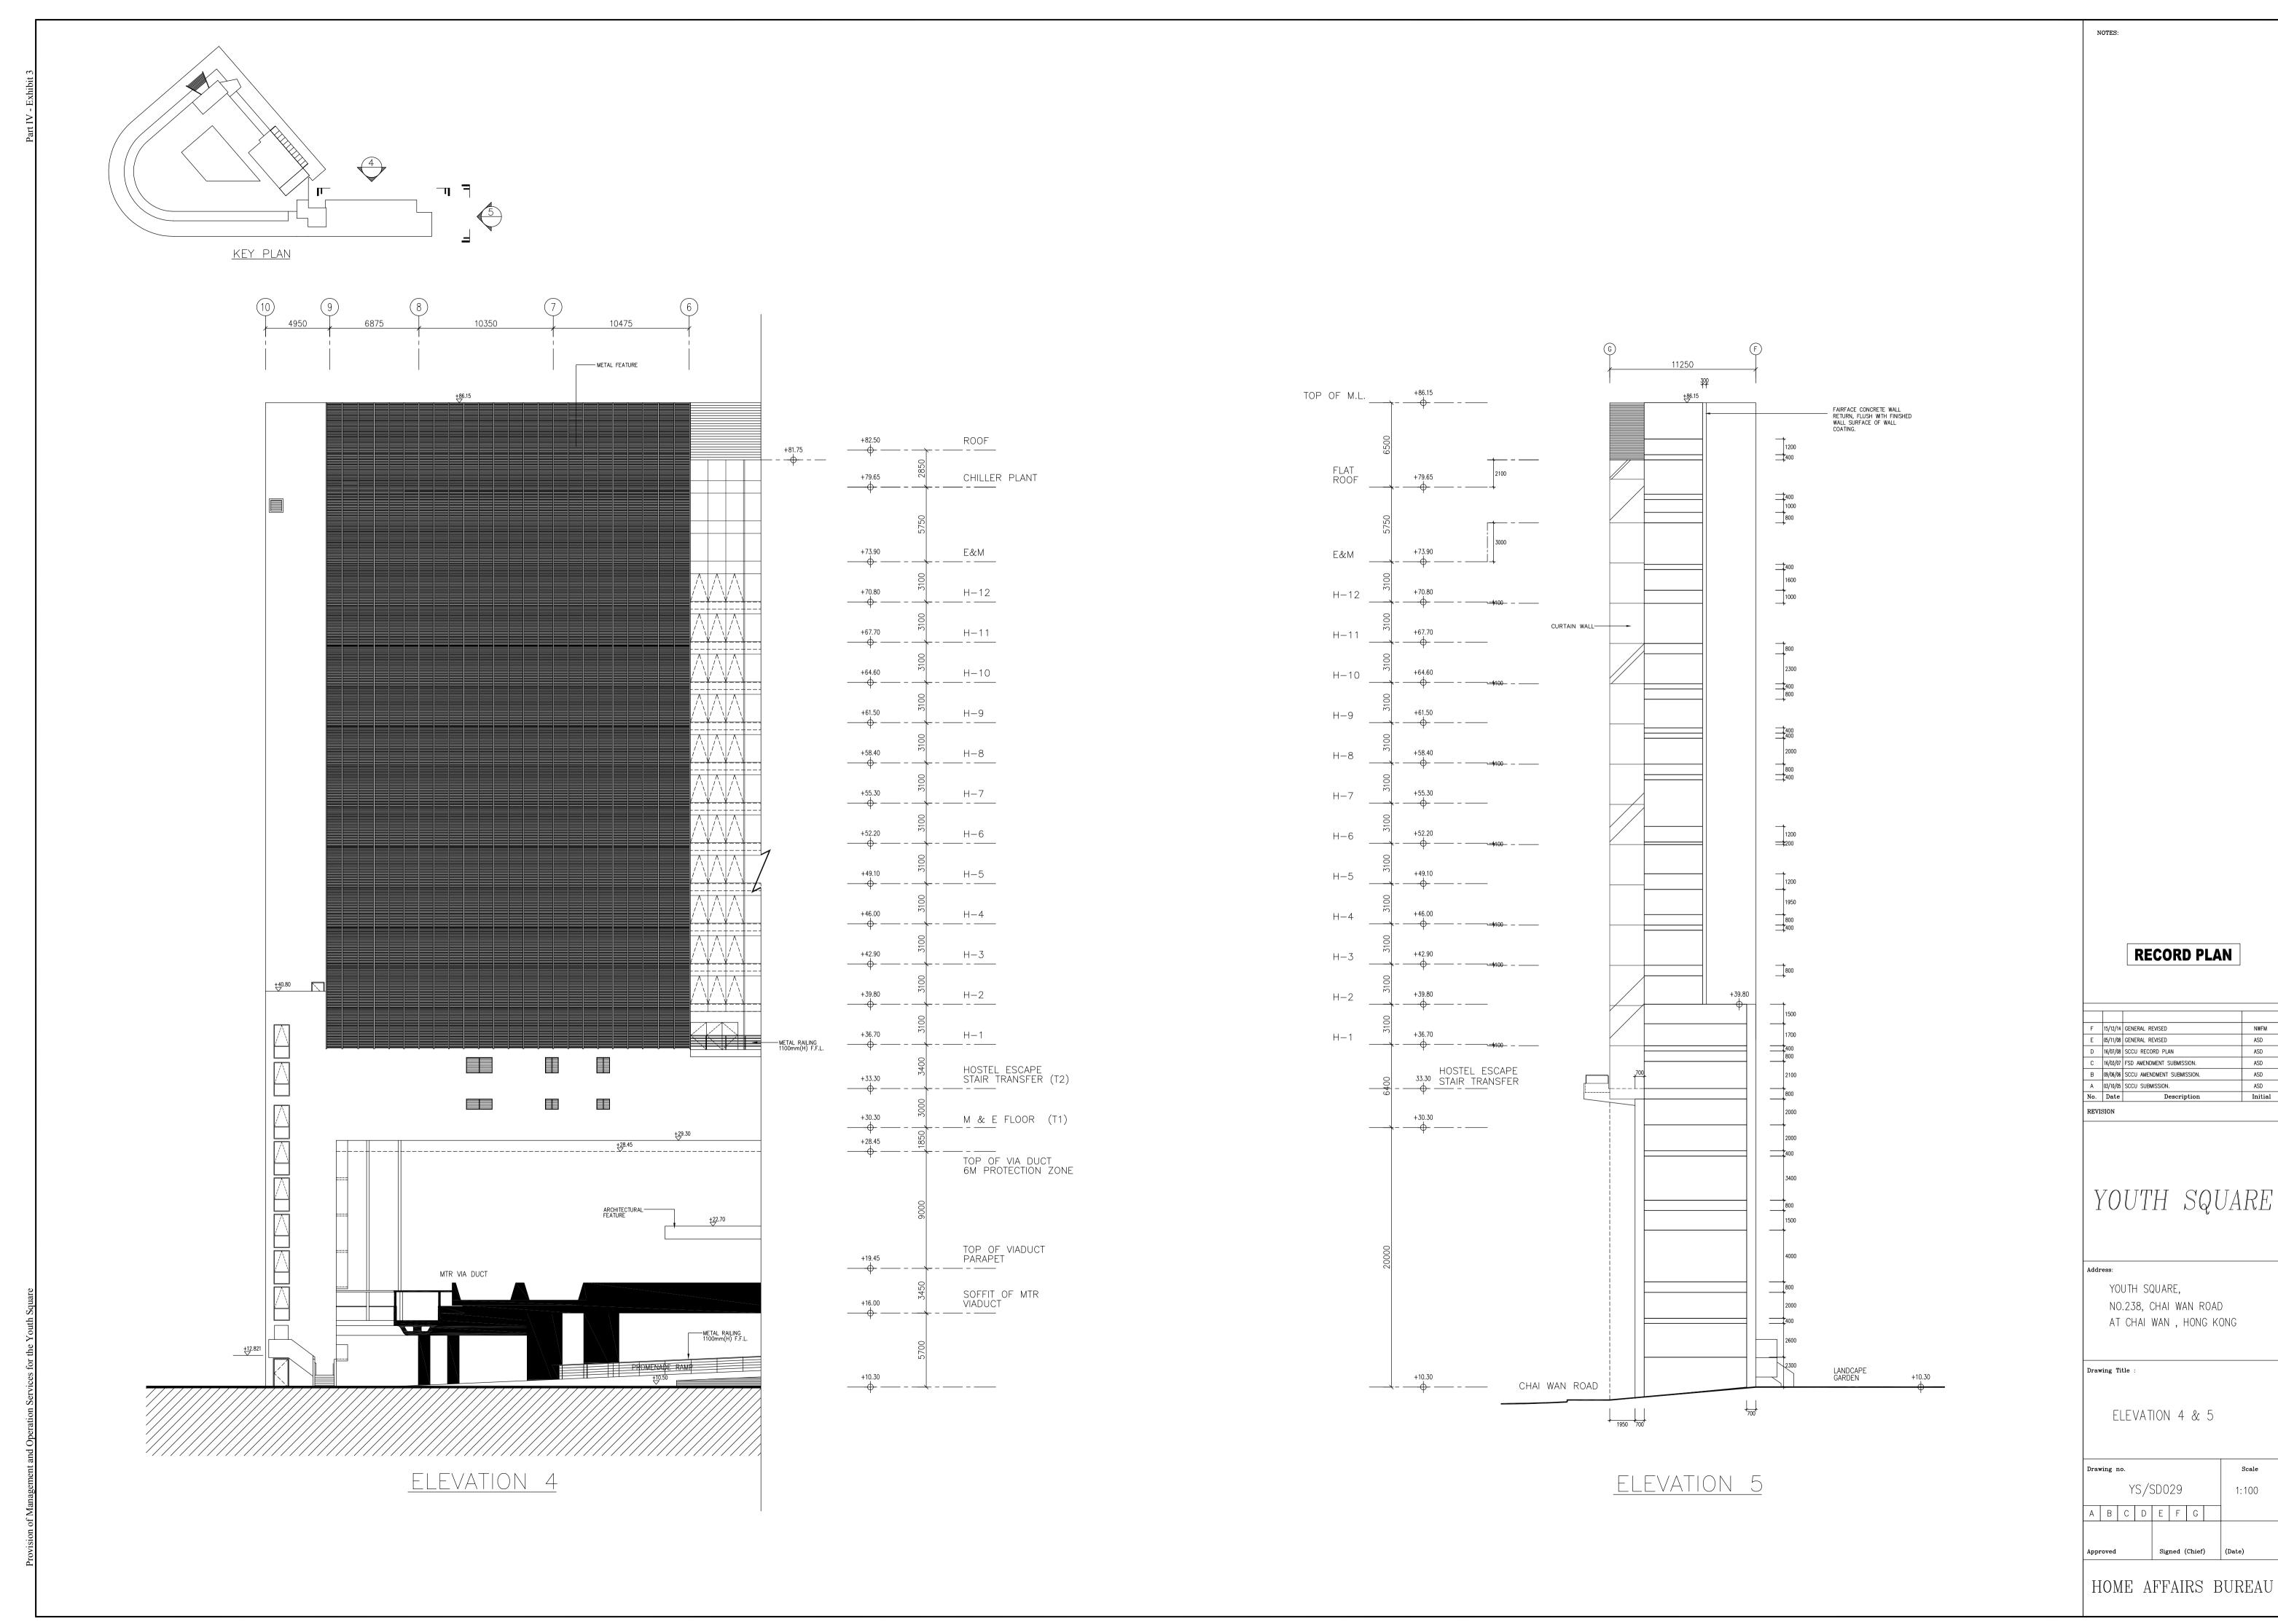

----|
| YOU  | JTH S | SQUAR | Έ, |     |    |     |
| NO   | .238, | CHAI  | W  | /AN | RC | AD  |
| AT   | CHAI  | WAN   | ,  | НО  | NG | KON |
|      |       |       |    |     |    |     |

Drawing Title :

ELEVATION 3

| rav                    | ving 1 | no. |     | Scale | 2                |   |        |             |     |
|------------------------|--------|-----|-----|-------|------------------|---|--------|-------------|-----|
|                        |        | Y   | S/S | 1:100 | Reference: HAB R |   |        |             |     |
| Д                      | В      | С   | D   | Е     | F                | G |        |             | ren |
| pproved Signed (Chief) |        |     |     |       |                  |   | (Date) | Tender Refe |     |

HOME AFFAIRS BUREAU

ELEVATION 3









# List of Facilities in the YS

|              | Lets Ext       | ٠٠٠ <del>١ ١ ١ ١ ١ ١ ١ ١ ١ ١ ١ ١ ١ ١ ١ ١ ١ ١</del> | 總樓面面積 */                  |
|--------------|----------------|----------------------------------------------------|---------------------------|
|              | 樓層             | 主要設施                                               | 可容納人數                     |
|              | Floor          | Major Facilities                                   | Gross Floor Area          |
|              |                |                                                    | (GFA)* /Capacity          |
|              | 地庫及地下          | Y綜藝館                                               | 643 人                     |
|              | Basement & G/F | Y-Theatre