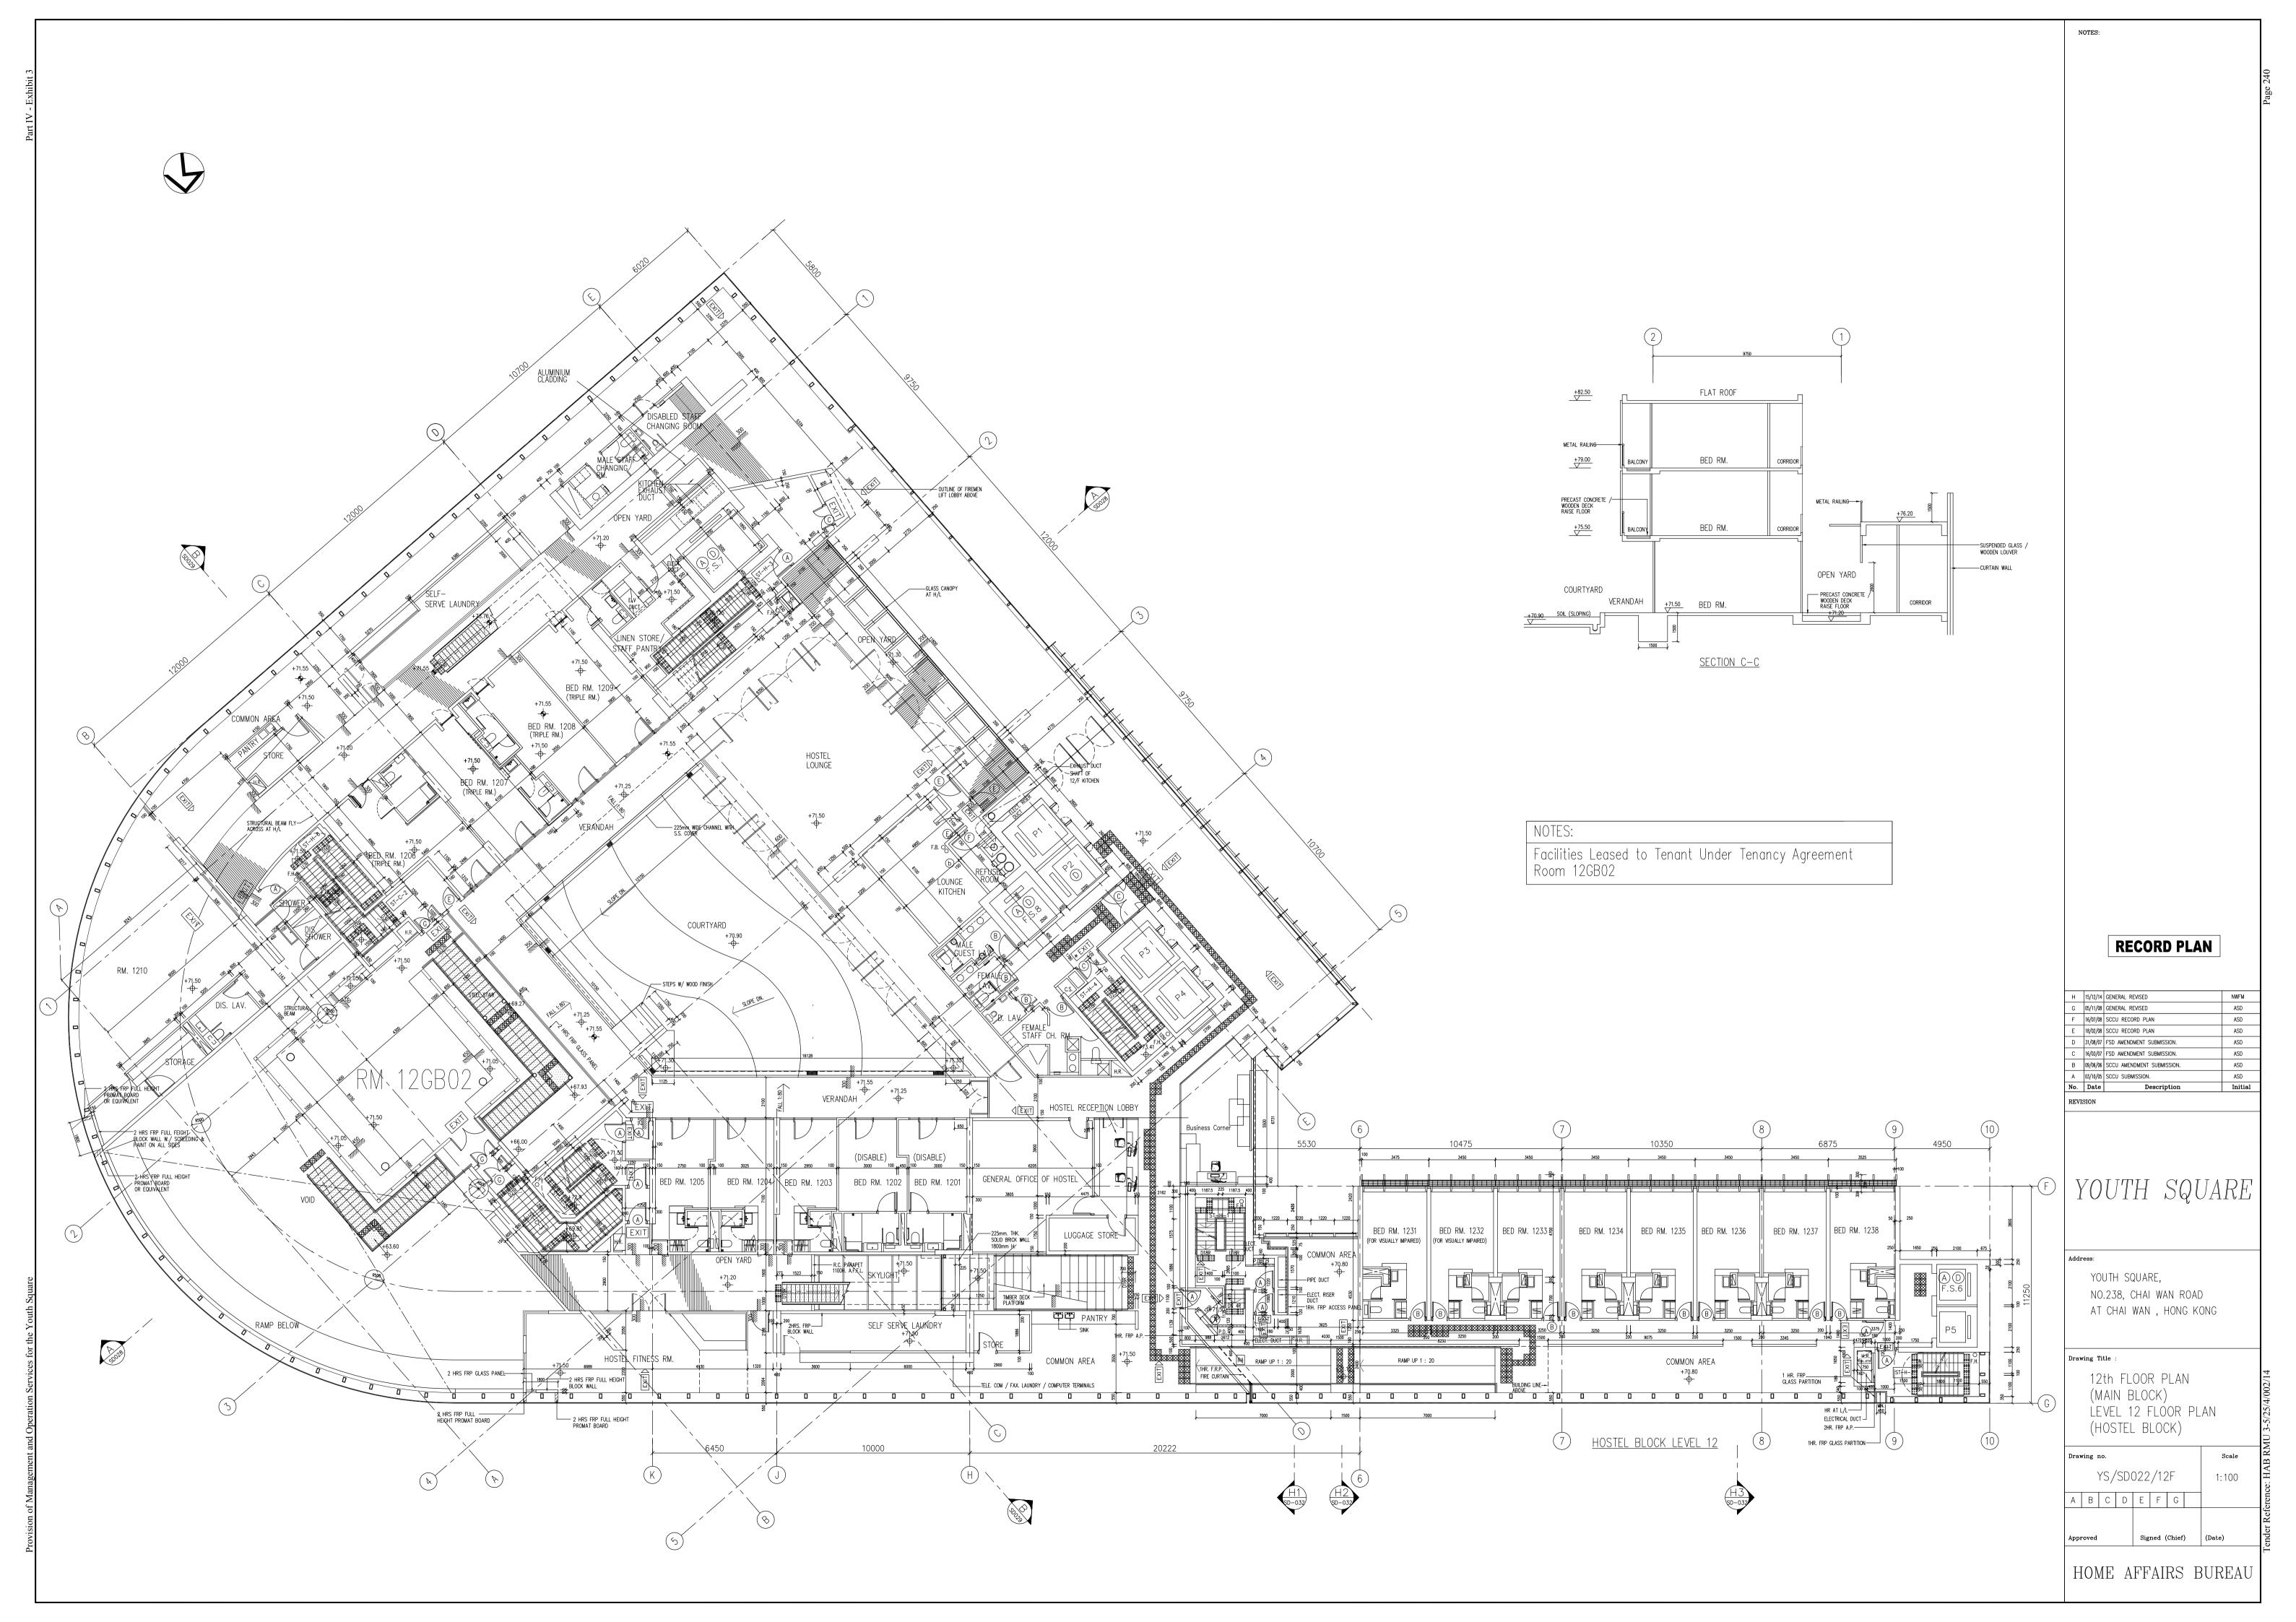

由於翻新工程目前在規劃階段,因此未有工程施工圖則。

提問 (三): 在補充文件中,政府當局指根據合約條款,「營辦商須負責例行維修、修葺及保養工作,例如負責維修或更換損壞的裝置,以維持青年廣場的設施正常可用」,但由於「是次建議進行的工程主要涉及翻新及改善 Y 旅台的設施以提升服務水平,加強市場競爭力,並非一般為時旅舍設施正常可用狀況而進行的例行維修保養工作,根據合約規定,相關工程涉及的費用應由政府營辦商負責」,請完整提供政府當局於 2015 年,向柴灣黃場的管理承辦商批出的「為青年廣場提供管理及營運服務」合約,並明確指出相關合約條款的出處。

6. 民政事務局通過公開招標,聘請營辦商負責為青年廣場及其各項設施提供日常管理與營運服務。在進行公開招標時人局方已公布了合約條款細則(參見附錄),當中清楚界定了政府與營辦商分別就維修及保養工作上的責任,以如早期一個人工,根據合約規定,營辦商須負責例行維修工作。 以維持青年廣場的設施正常可用,而建築署則負責定期翻新及大型的維修及保養工程。相關合約條款見第 IV 部分— 服務規格第 15.1.1 段、第 15.2.1 段和第 15.2.3 段 (即夾附文件第 195-196 頁)。