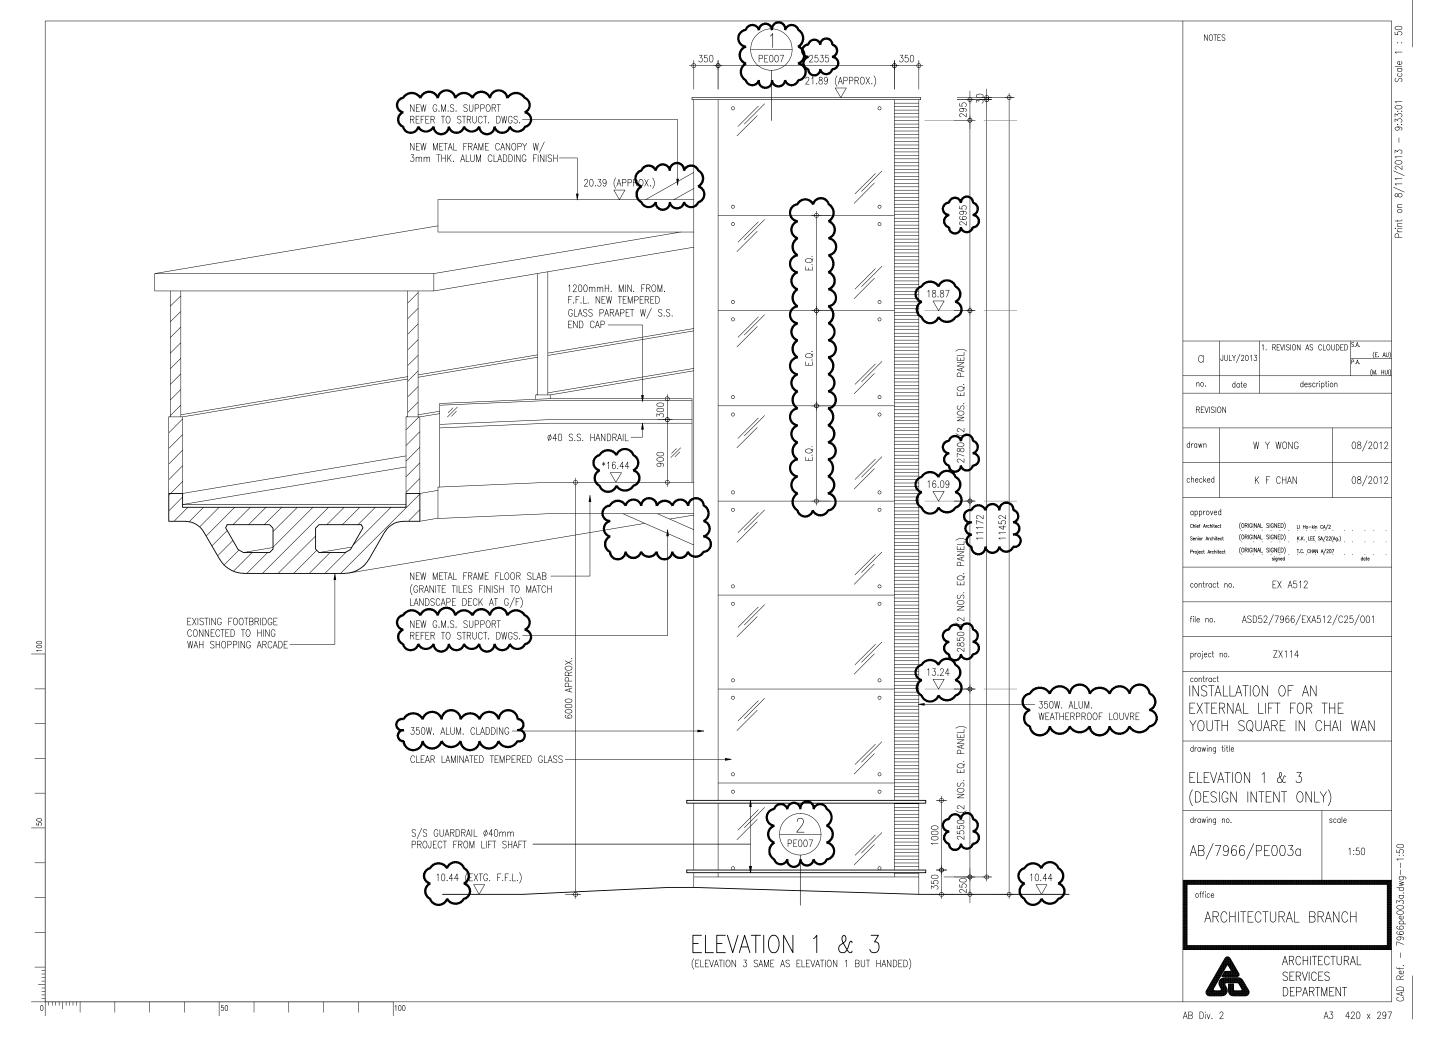

/LA-022     | Elevation 1                            |
| AB/6060/SD2-200    | Footbridge – Floor Plan and Roof Plan  |
| AB/6060/SD2-201    | Footbridge – Section A-A and B-B       |
| AB/7966/GP001a     | Location Plan and Site Plan            |
| AB/7966/GP002a     | First Floor Plan (At Footbridge Level) |
| AB/7966/PE001c     | Details of Glass Lift                  |
| AB/7966/PE002b     | Section A-A                            |
| AB/7966/PE003a     | Elevation 1 & 3                        |
| AB/7966/PE004a     | Elevation 2 & 4                        |

Tender Reference: HAB RMU 3-5/25/4/002/14 Page 319 of 408





Page 322









LINE OF EXISTING

FOOTBRIDGE CONNECTED

350W. ALUM.

ABBREVIATION:





Page 327

Provision of Management and Operation Services for the Youth Square





# Schedule of Operating Hours of the YS

| Facilities                          | Floor                                               | Operating Hours per day <sup>(1)</sup>                                          |
|-------------------------------------|-----------------------------------------------------|---------------------------------------------------------------------------------|
| Y-Theatre                           | LG/F – G/F                                          | 0900-2300                                                                       |
| Y-Platform                          | 1/F                                                 | 0900-2300                                                                       |
| Y-Studio                            | 2/F