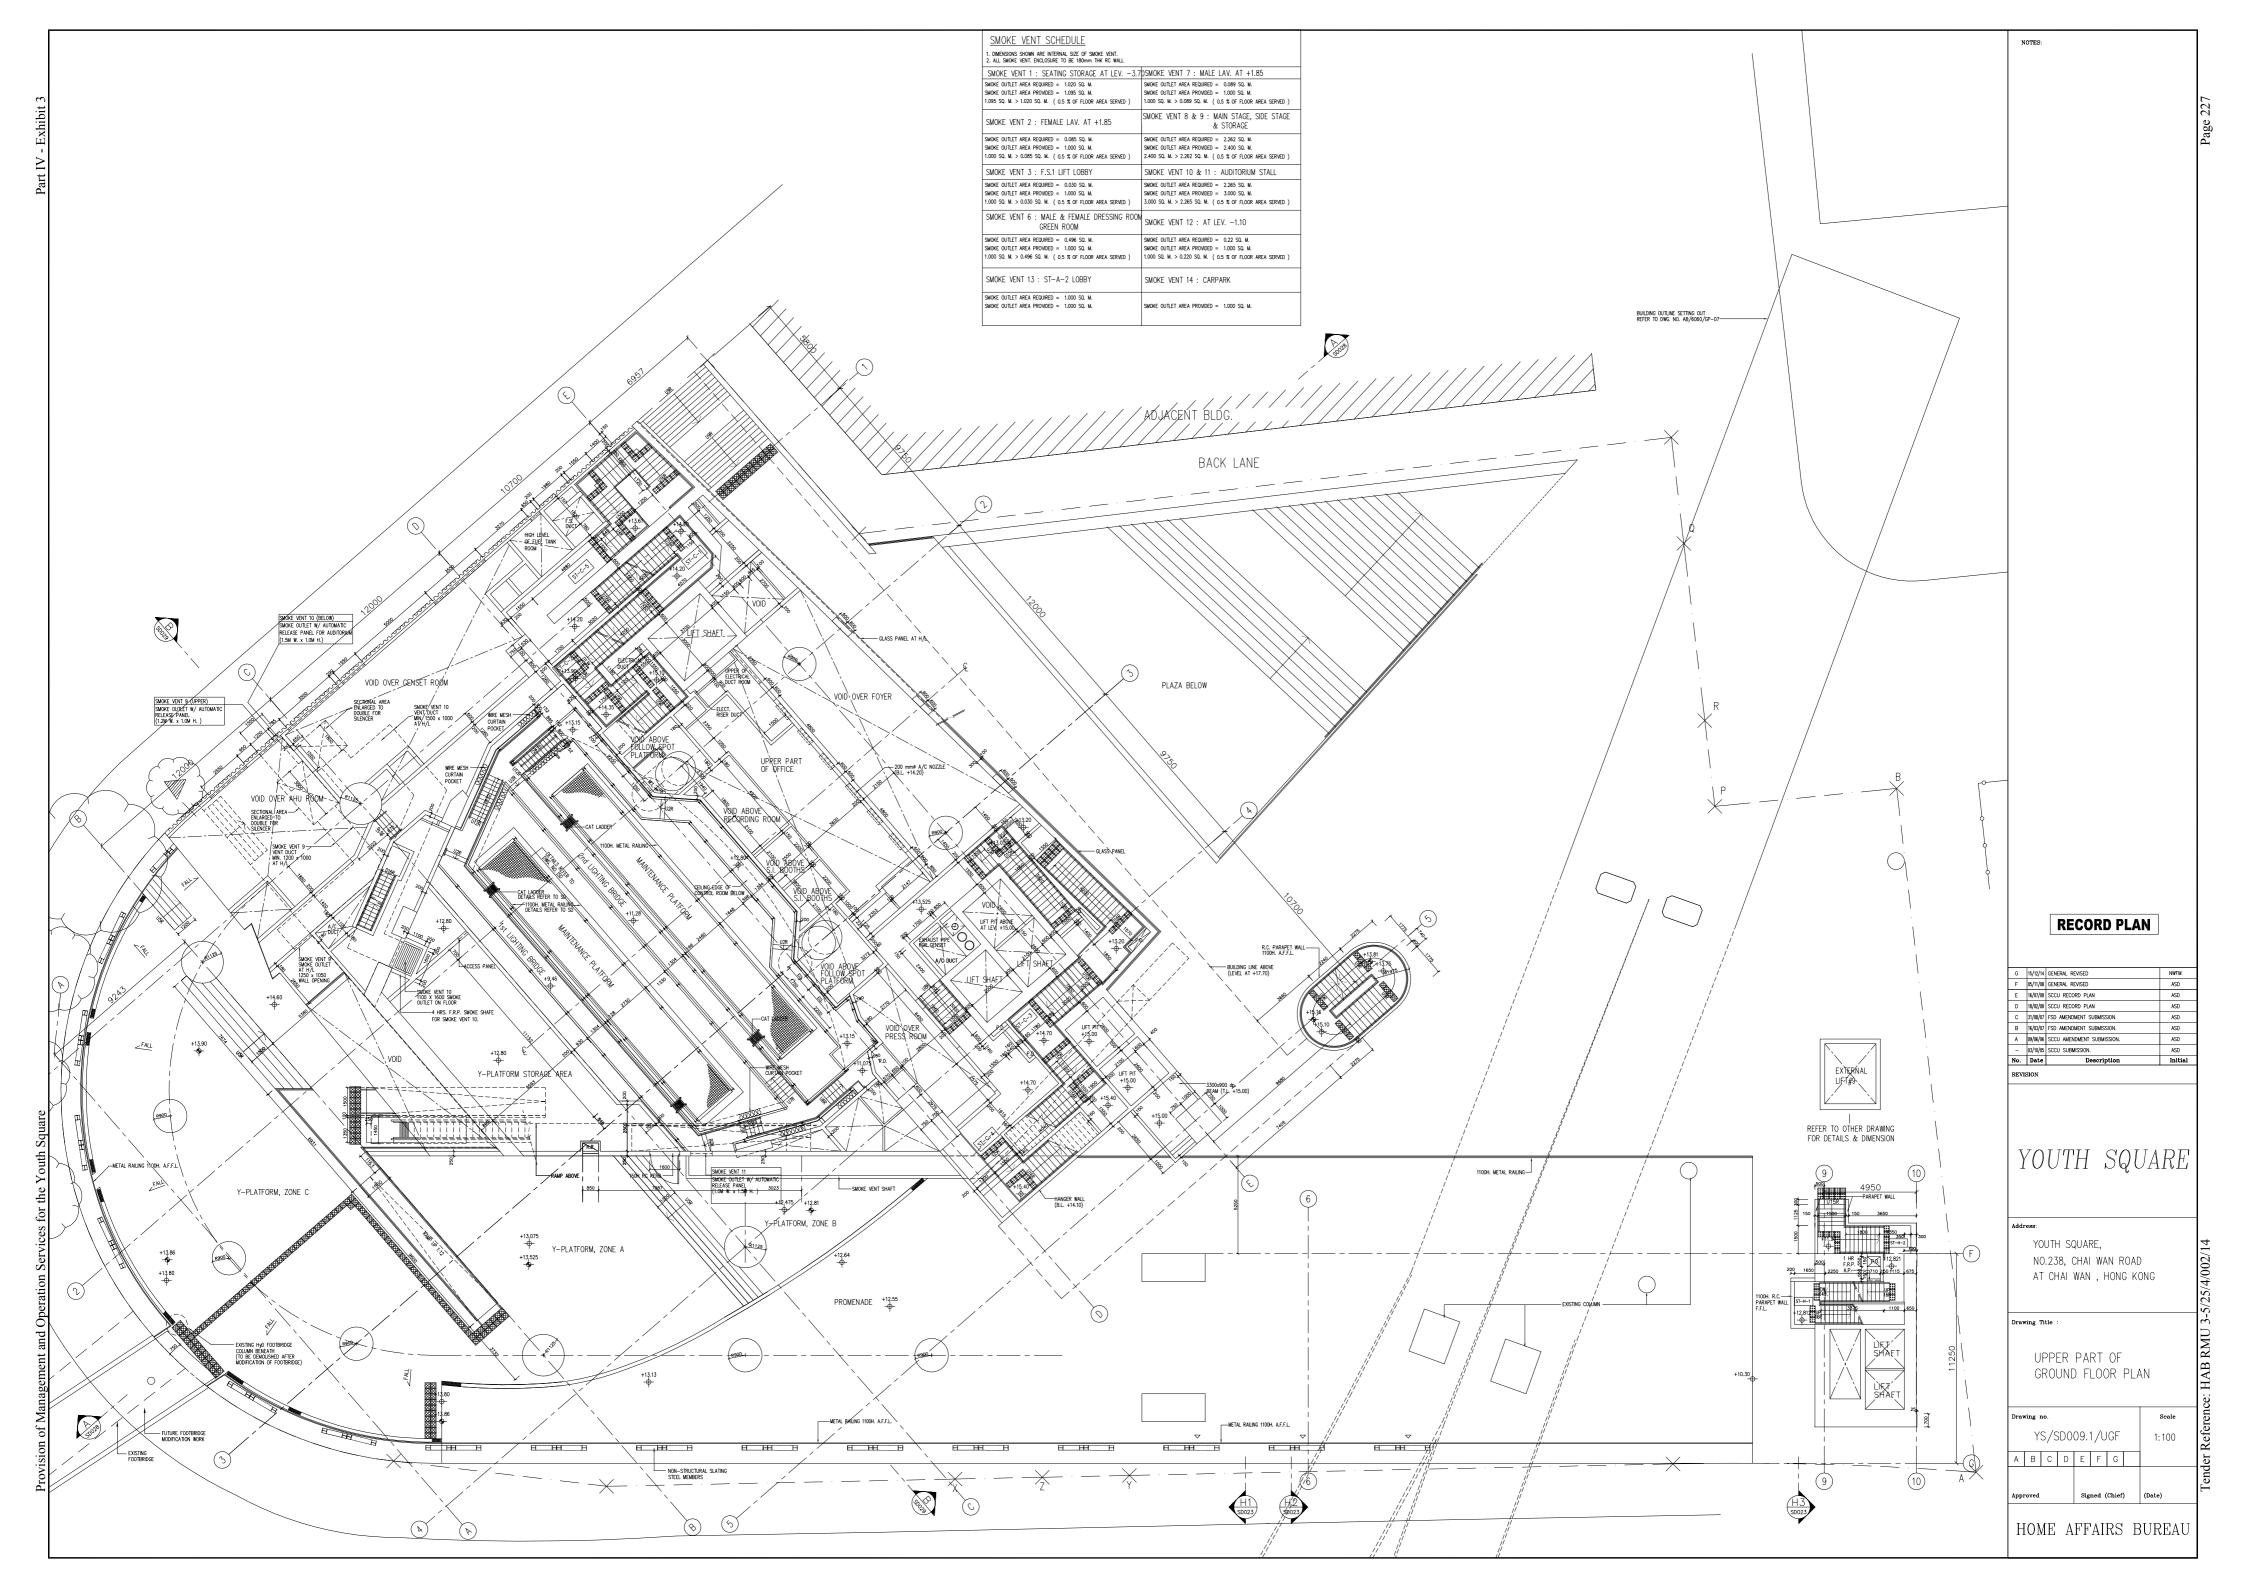

Floor Plan (Main Block)                       |
|                 |      | M&E Floor Plan (Hostel Block)                      |
| YS/SD024/14F    | Н    | 14th Floor Plan (Main Block)                       |
|                 |      | Flat Roof (Hostel Block)                           |
| YS/SD025/RF     | G    | Roof Floor Plan                                    |

Tender Reference: HAB RMU 3-5/25/4/002/14 Page 221 of 408

| YS/SD026 | F | Elevation 1          |
|----------|---|----------------------|
| YS/SD027 | F | Elevation 2          |
| YS/SD028 | F | Elevation 3          |
| YS/SD029 | F | Elevation 4 & 5      |
| YS/SD030 | F | Section A-A          |
| YS/SD031 | F | Section B-B          |
| YS/SD032 | F | Sections H1, H2 & H3 |

Tender Reference: HAB RMU 3-5/25/4/002/14

















































**RECORD PLAN** 

| F   | 15/12/14 | GENERAL REVISED            | NWFM  |
|-----|----------|----------------------------|-------|
| Ε   | 05/11/08 | GENERAL REVISED            | ASD   |
| D   | 18/02/08 | SCCU RECORD PLAN           | ASD   |
| С   | 16/03/07 | FSD AMENDMENT SUBMISSION.  | ASD   |
| В   | 09/06/06 | SCCU AMENDMENT SUBMISSION. | ASD   |
| Α   | 03/10/05 | SCCU SUBMISSION.           | ASD   |
| No. | Date     | Description                | Initi |

# YOUTH SQUARE

| <br> |       |       |    |     |    |     |
|------|-------|-------|----|-----|----|-----|
| YOU  | JTH S | SQUAR | Έ, |     |    |     |
| NO   | .238, | CHAI  | W  | /AN | RC | AD  |
| AT   | CHAI  | WAN   | ,  | НО  | NG | KON |
|      |       |       |    |     |    |