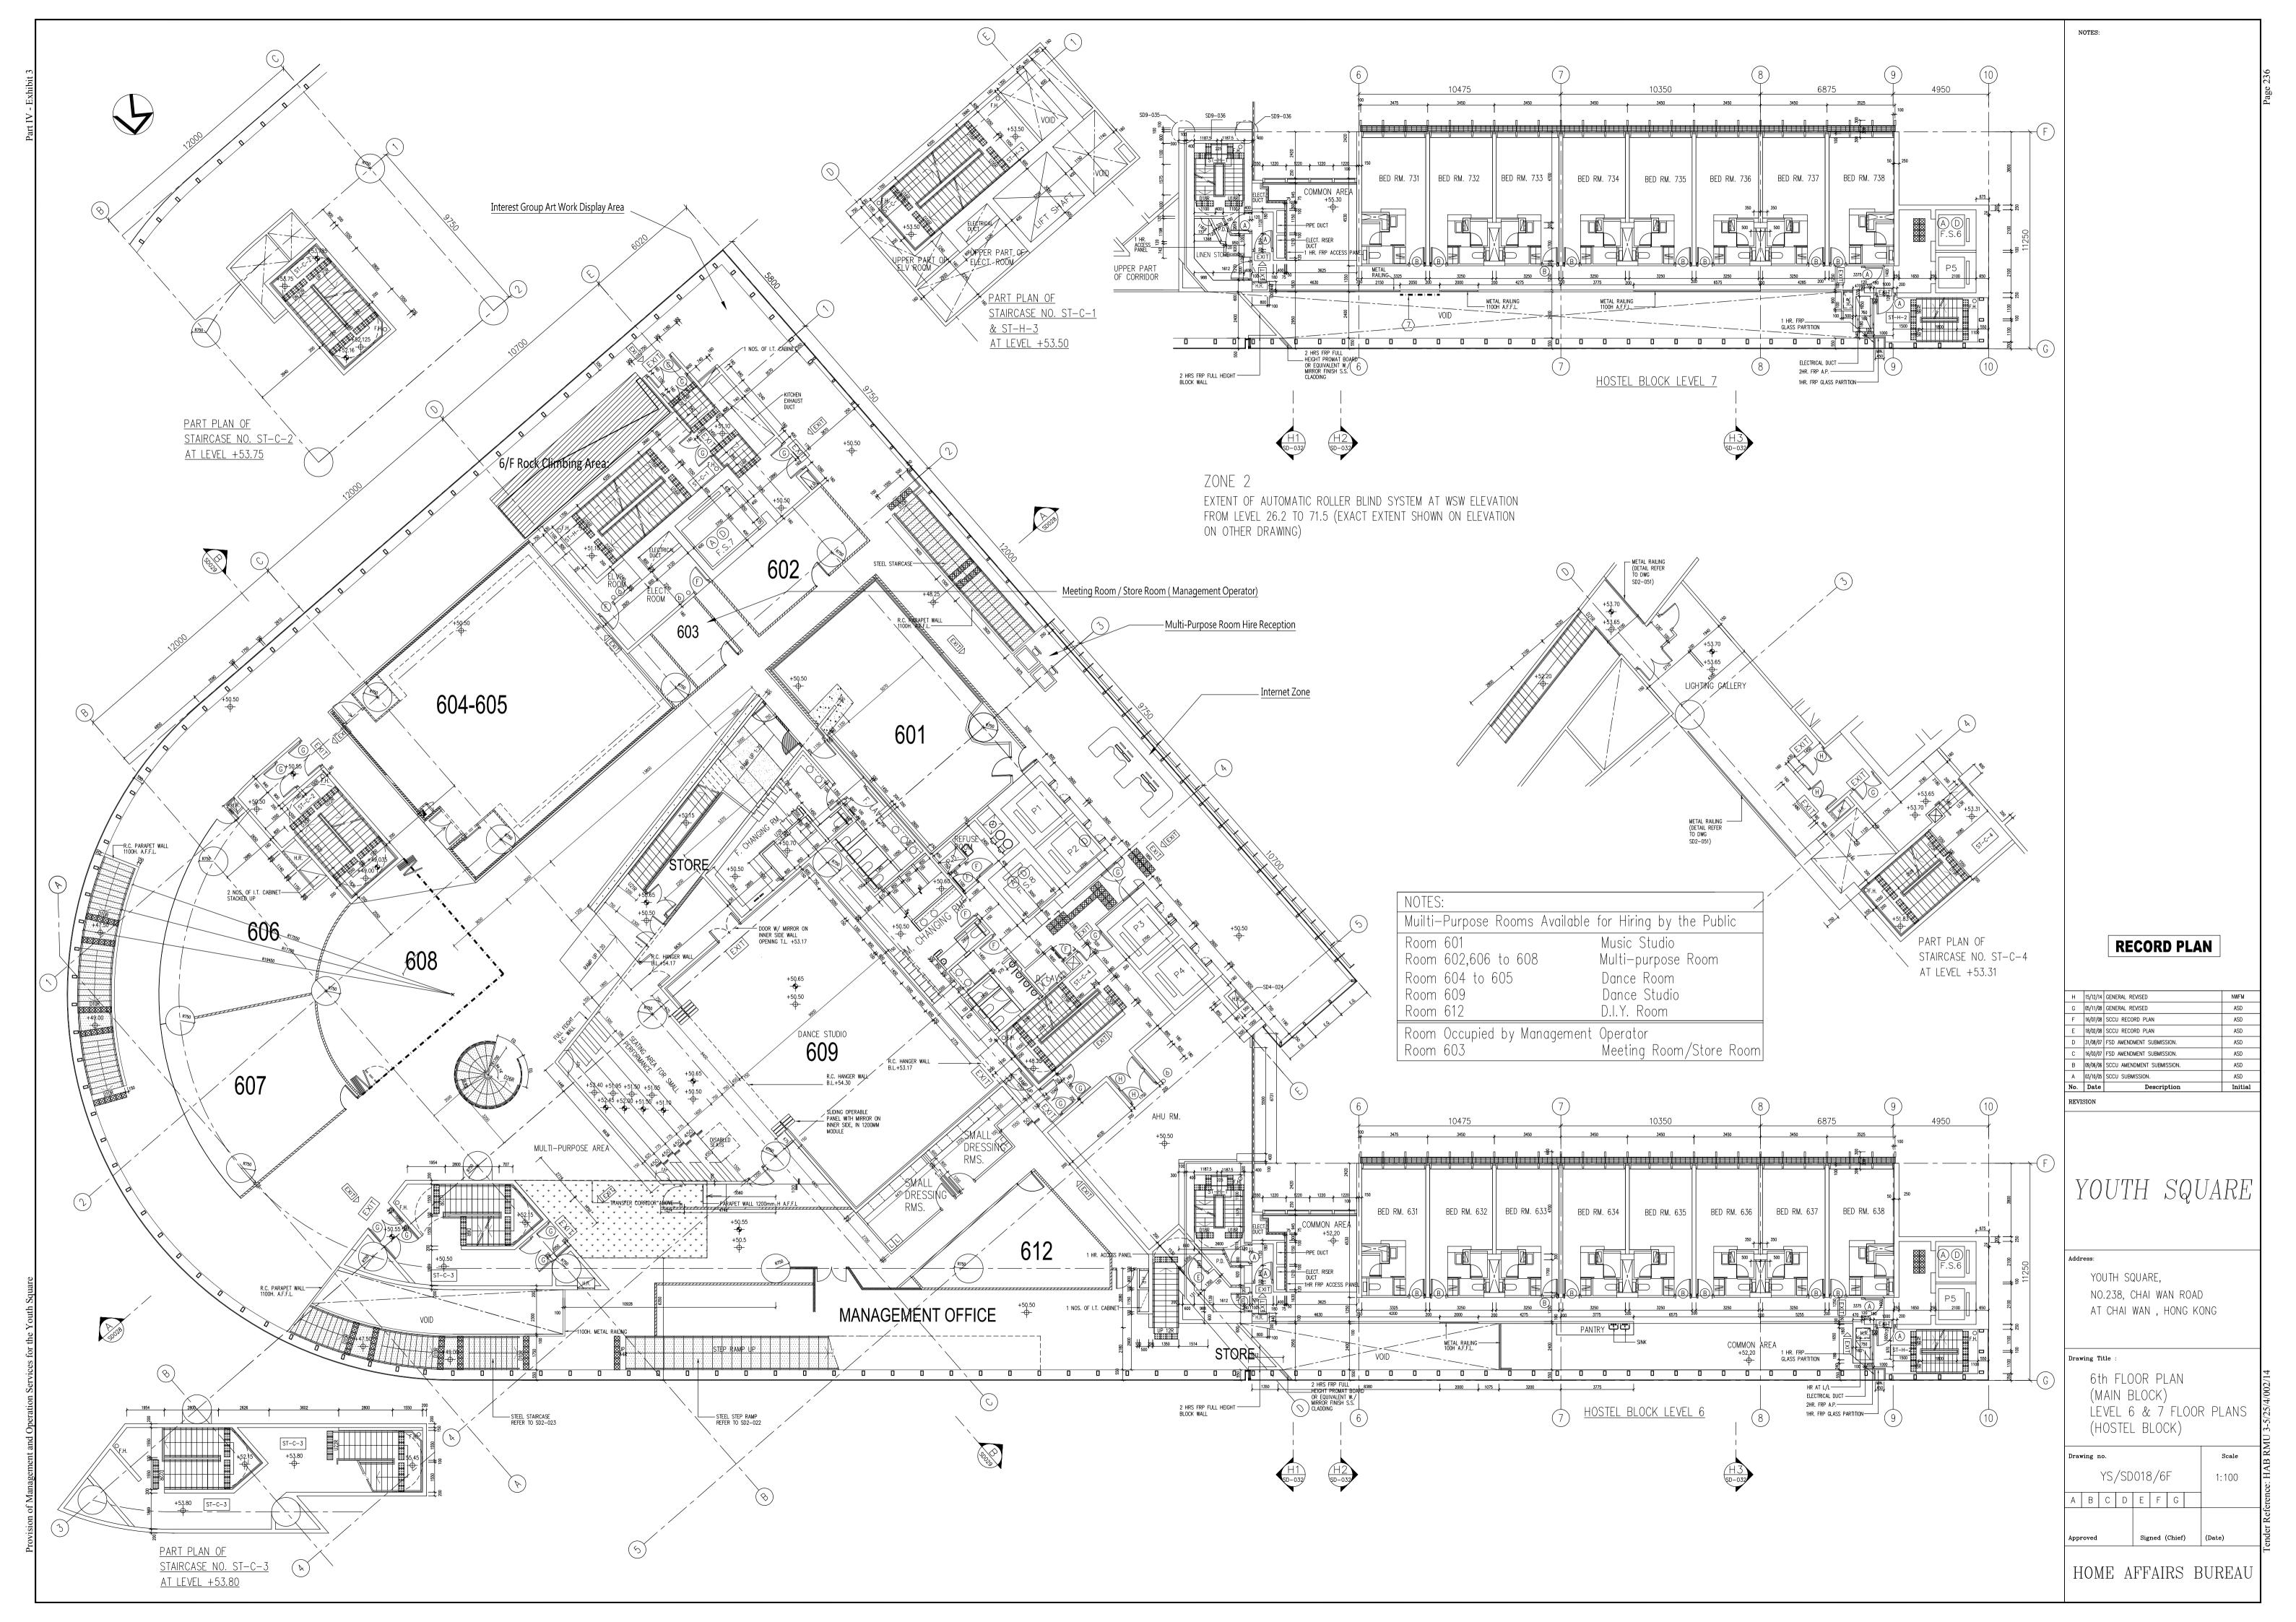

由於翻新工程目前在規劃階段,因此未有工程施工圖則。

提問 (三): 在補充文件中,政府當局指根據合約條款,「營辦商須負責例行維修、修葺及保養工作,例如負責維修或更換損壞的裝置,以維持青年廣場的設施正常可用」,但由於「是次建議進行的工程主要涉及翻新及改善 Y 旅台的設施以提升服務水平,加強市場競爭力,並非一般為時旅舍設施正常可用狀況而進行的例行維修保養工作,根據合約規定,相關工程涉及的費用應由政府營辦商負責」,請完整提供政府當局於 2015 年,向柴灣黃場的管理承辦商批出的「為青年廣場提供管理及營運服務」合約,並明確指出相關合約條款的出處。

6. 民政事務局通過公開招標,聘請營辦商負責為青年廣場及其各項設施提供日常管理與營運服務。在進行公開招標時人局方已公布了合約條款細則(參見附錄),當中清楚界定了政府與營辦商分別就維修及保養工作上的責任,以如早期一個人工,根據合約規定,營辦商須負責例行維修工作。 以維持青年廣場的設施正常可用,而建築署則負責定期翻新及大型的維修及保養工程。相關合約條款見第 IV 部分— 服務規格第 15.1.1 段、第 15.2.1 段和第 15.2.3 段 (即夾附文件第 195-196 頁)。