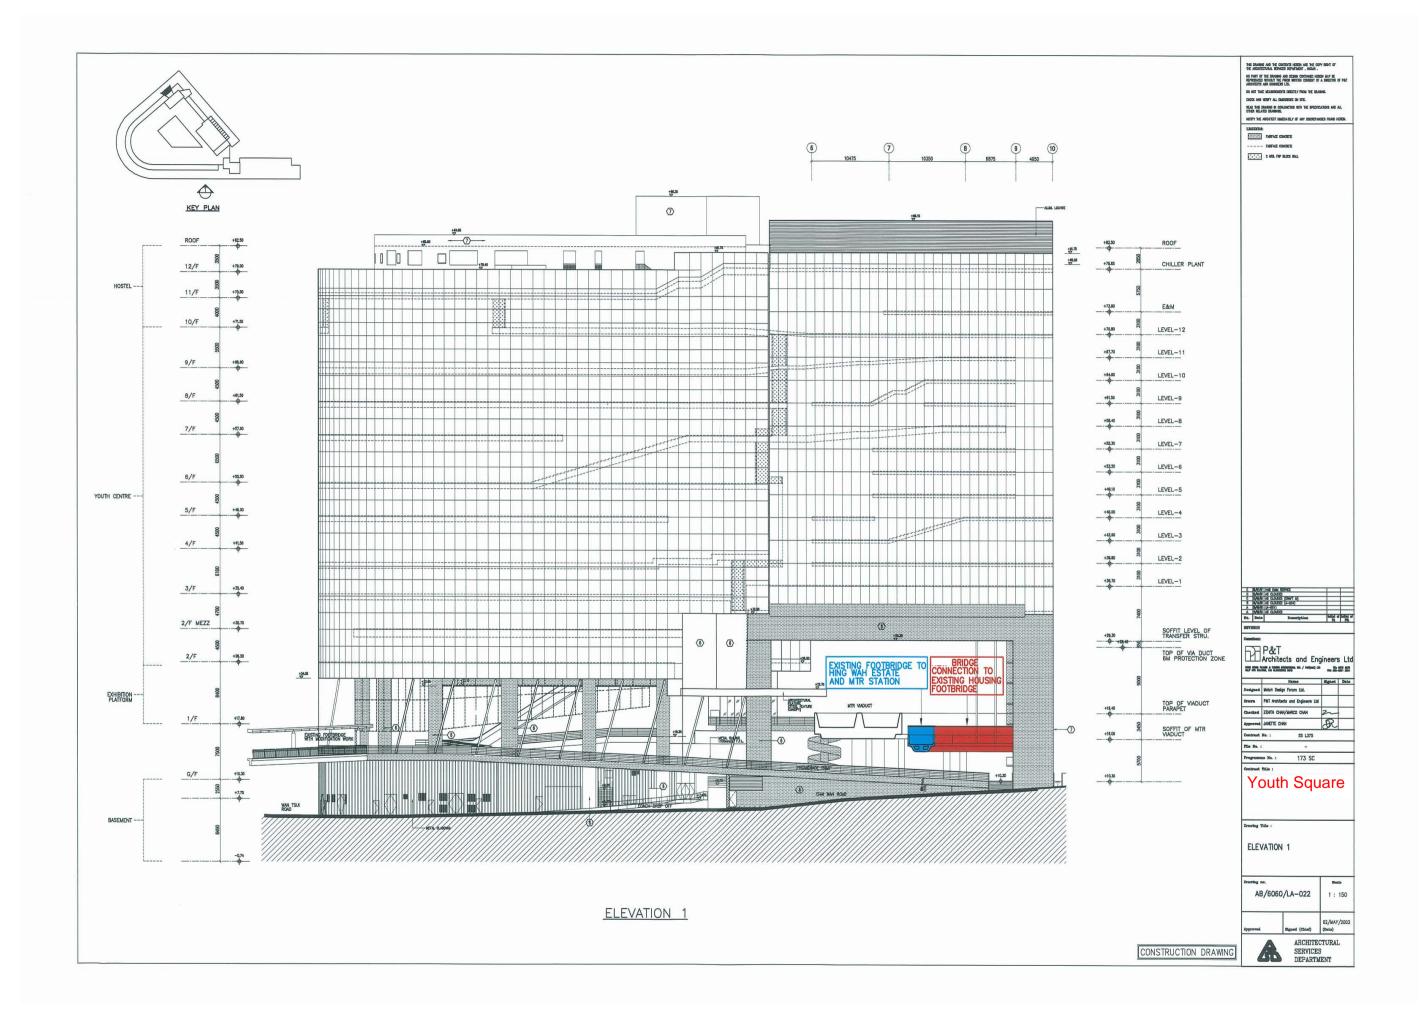

ing Title</u>                   |
|--------------------|----------------------------------------|
| AB/6060/LA-006     | 1 <sup>st</sup> Floor Plan             |
| AB/6060/LA-022     | Elevation 1                            |
| AB/6060/SD2-200    | Footbridge – Floor Plan and Roof Plan  |
| AB/6060/SD2-201    | Footbridge – Section A-A and B-B       |
| AB/7966/GP001a     | Location Plan and Site Plan            |
| AB/7966/GP002a     | First Floor Plan (At Footbridge Level) |
| AB/7966/PE001c     | Details of Glass Lift                  |
| AB/7966/PE002b     | Section A-A                            |
| AB/7966/PE003a     | Elevation 1 & 3                        |
| AB/7966/PE004a     | Elevation 2 & 4                        |

Tender Reference: HAB RMU 3-5/25/4/002/14 Page 319 of 408





Page 322









LINE OF EXISTING

FOOTBRIDGE CONNECTED

350W. ALUM.

ABBREVIATION:





Page 327

Provision of Management and Operation Services for the Youth Square





# Schedule of Operating Hours of the YS

| Facilities                          | Floor                                               | Operating Hours per day <sup>(1)</sup>                                          |
|-------------------------------------|-----------------------------------------------------|---------------------------------------------------------------------------------|
| Y-Theatre                           | LG/F – G/F                                          | 0900-2300                                                                       |
| Y-Platform                          | 1/F