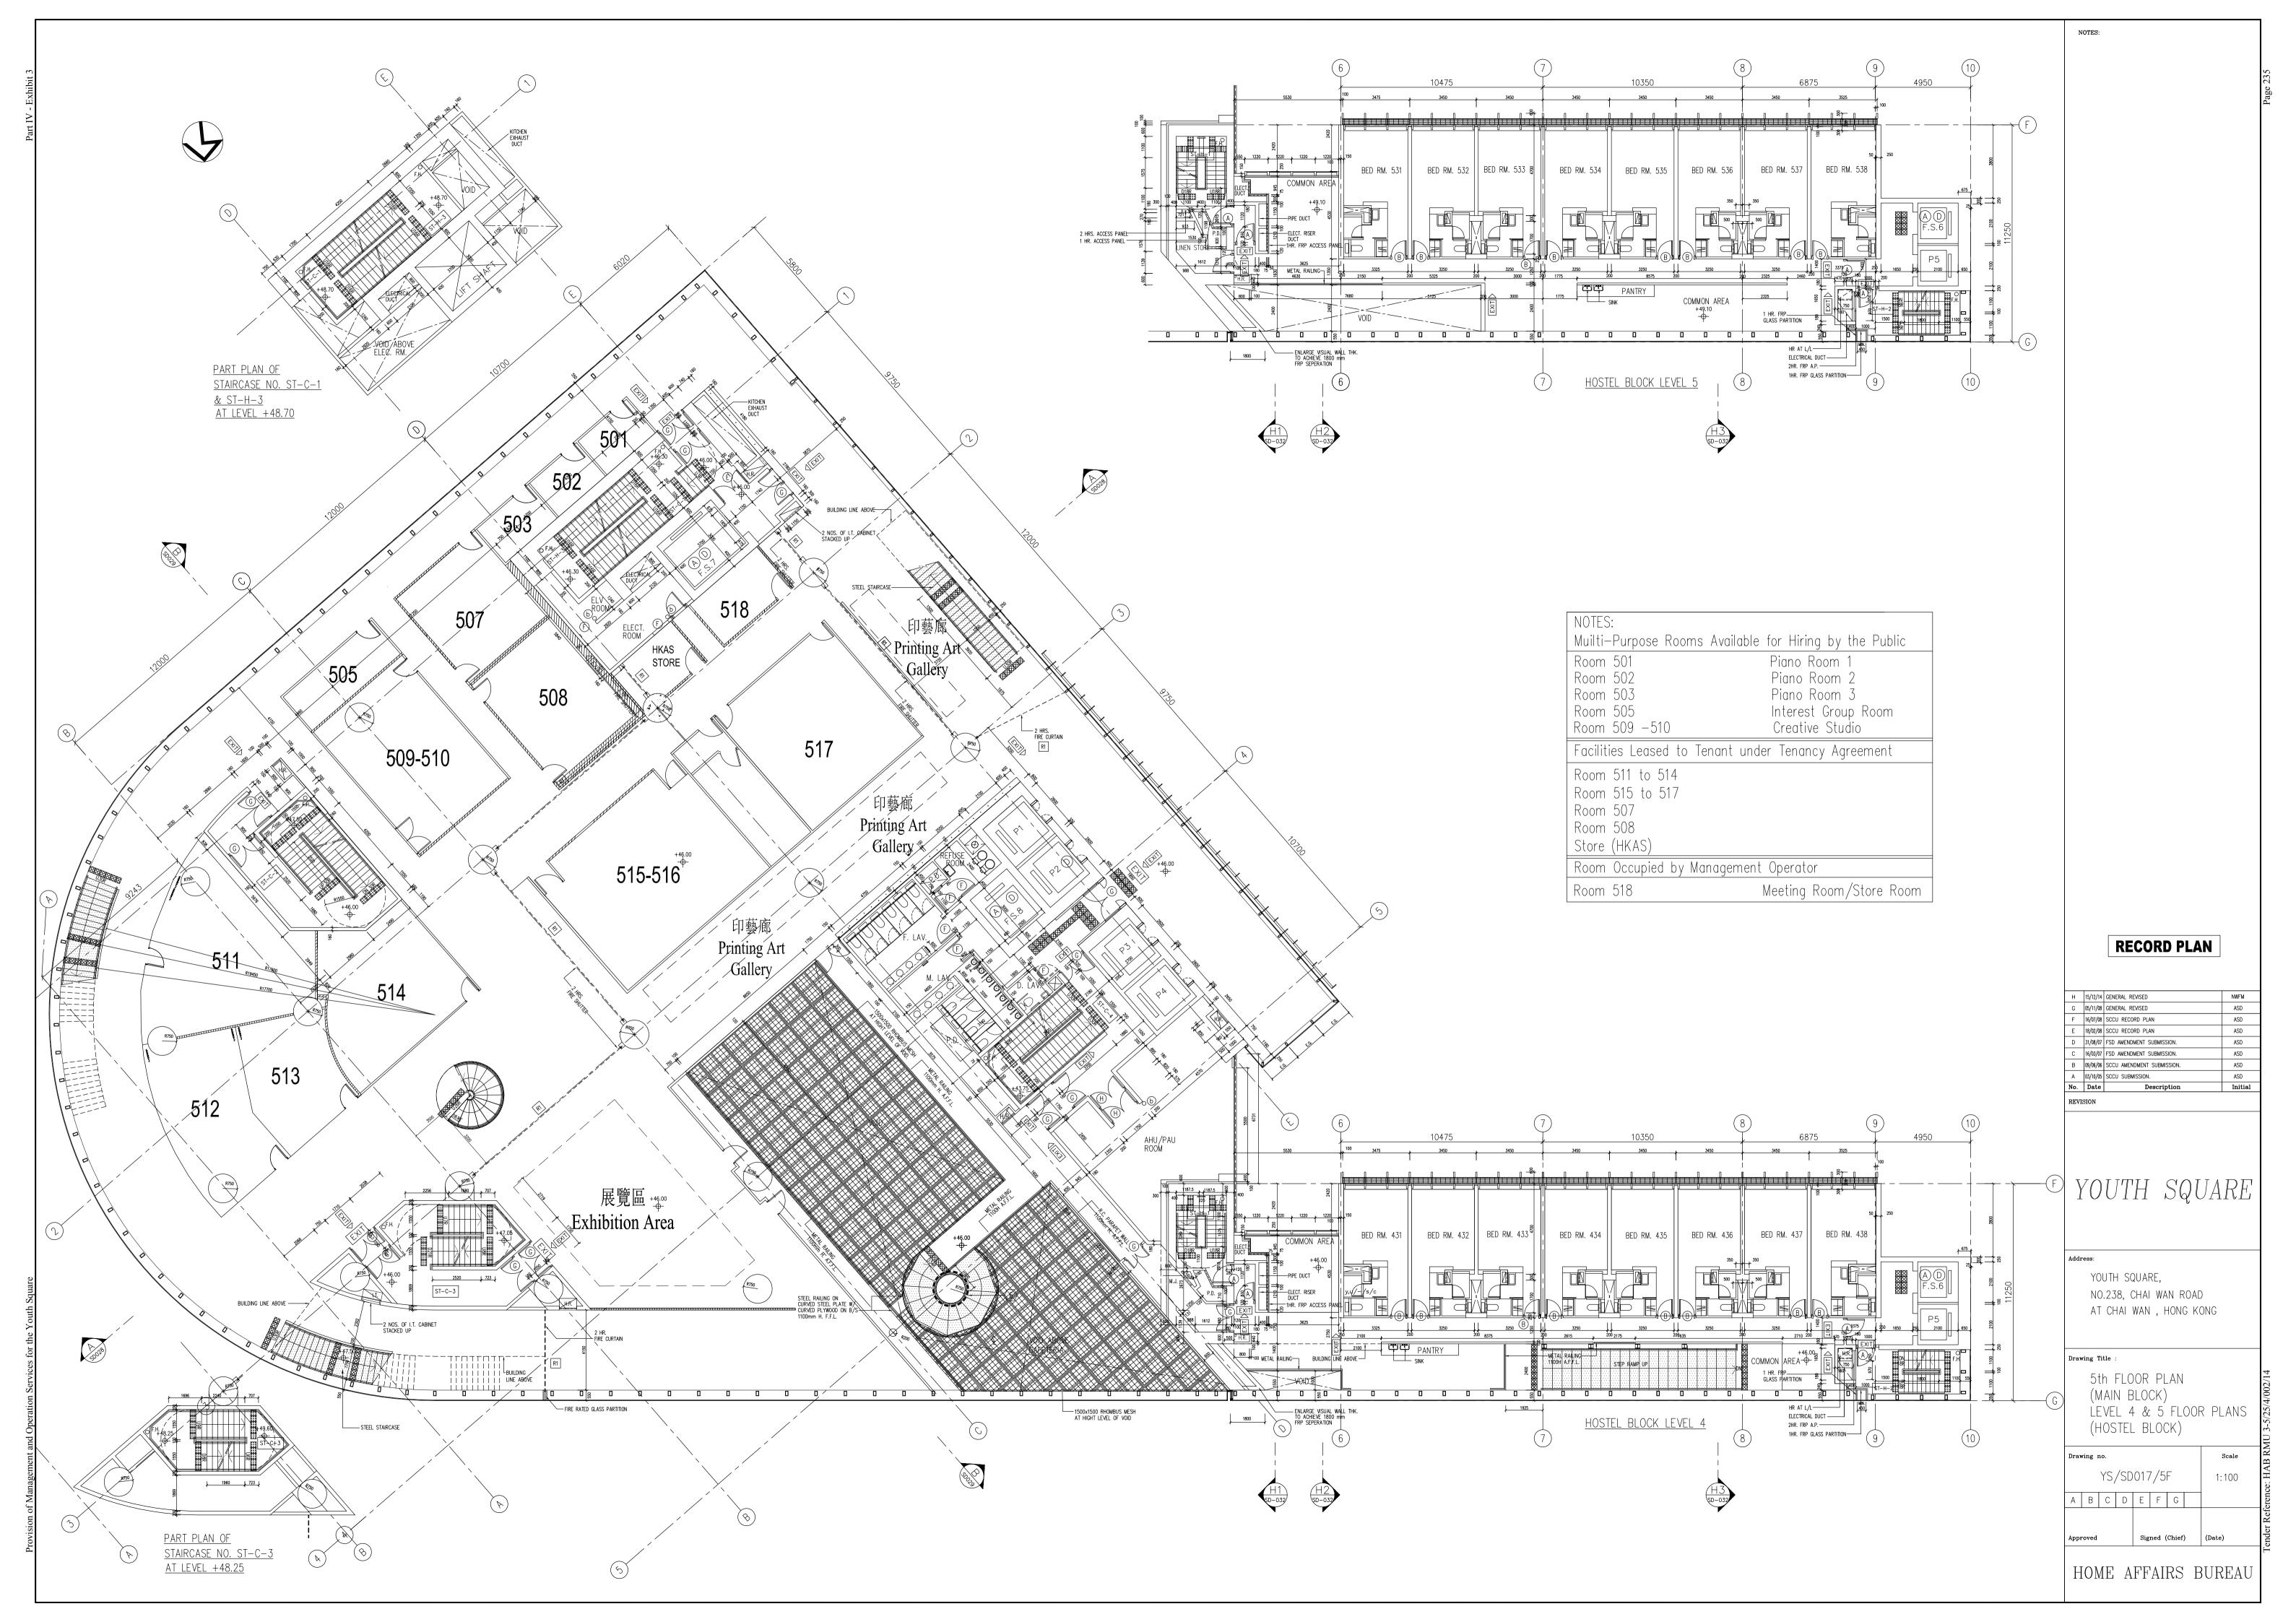

由於翻新工程目前在規劃階段,因此未有工程施工圖則。

提問 (三): 在補充文件中,政府當局指根據合約條款,「營辦商須負責例行維修、修葺及保養工作,例如負責維修或更換損壞的裝置,以維持青年廣場的設施正常可用」,但由於「是次建議進行的工程主要涉及翻新及改善 Y 旅台的設施以提升服務水平,加強市場競爭力,並非一般為時旅舍設施正常可用狀況而進行的例行維修保養工作,根據合約規定,相關工程涉及的費用應由政府營辦商負責」,請完整提供政府當局於 2015 年,向柴灣黃場的管理承辦商批出的「為青年廣場提供管理及營運服務」合約,並明確指出相關合約條款的出處。

6. 民政事務局通過公開招標,聘請營辦商負責為青年廣場及其各項設施提供日常管理與營運服務。在進行公開招標時人局方已公布了合約條款細則(參見附錄),當中清楚界定了政府與營辦商分別就維修及保養工作上的責任,以如早期一個人工,根據合約規定,營辦商須負責例行維修工作。 以維持青年廣場的設施正常可用,而建築署則負責定期翻新及大型的維修及保養工程。相關合約條款見第 IV 部分— 服務規格第 15.1.1 段、第 15.2.1 段和第 15.2.3 段 (即夾附文件第 195-196 頁)。