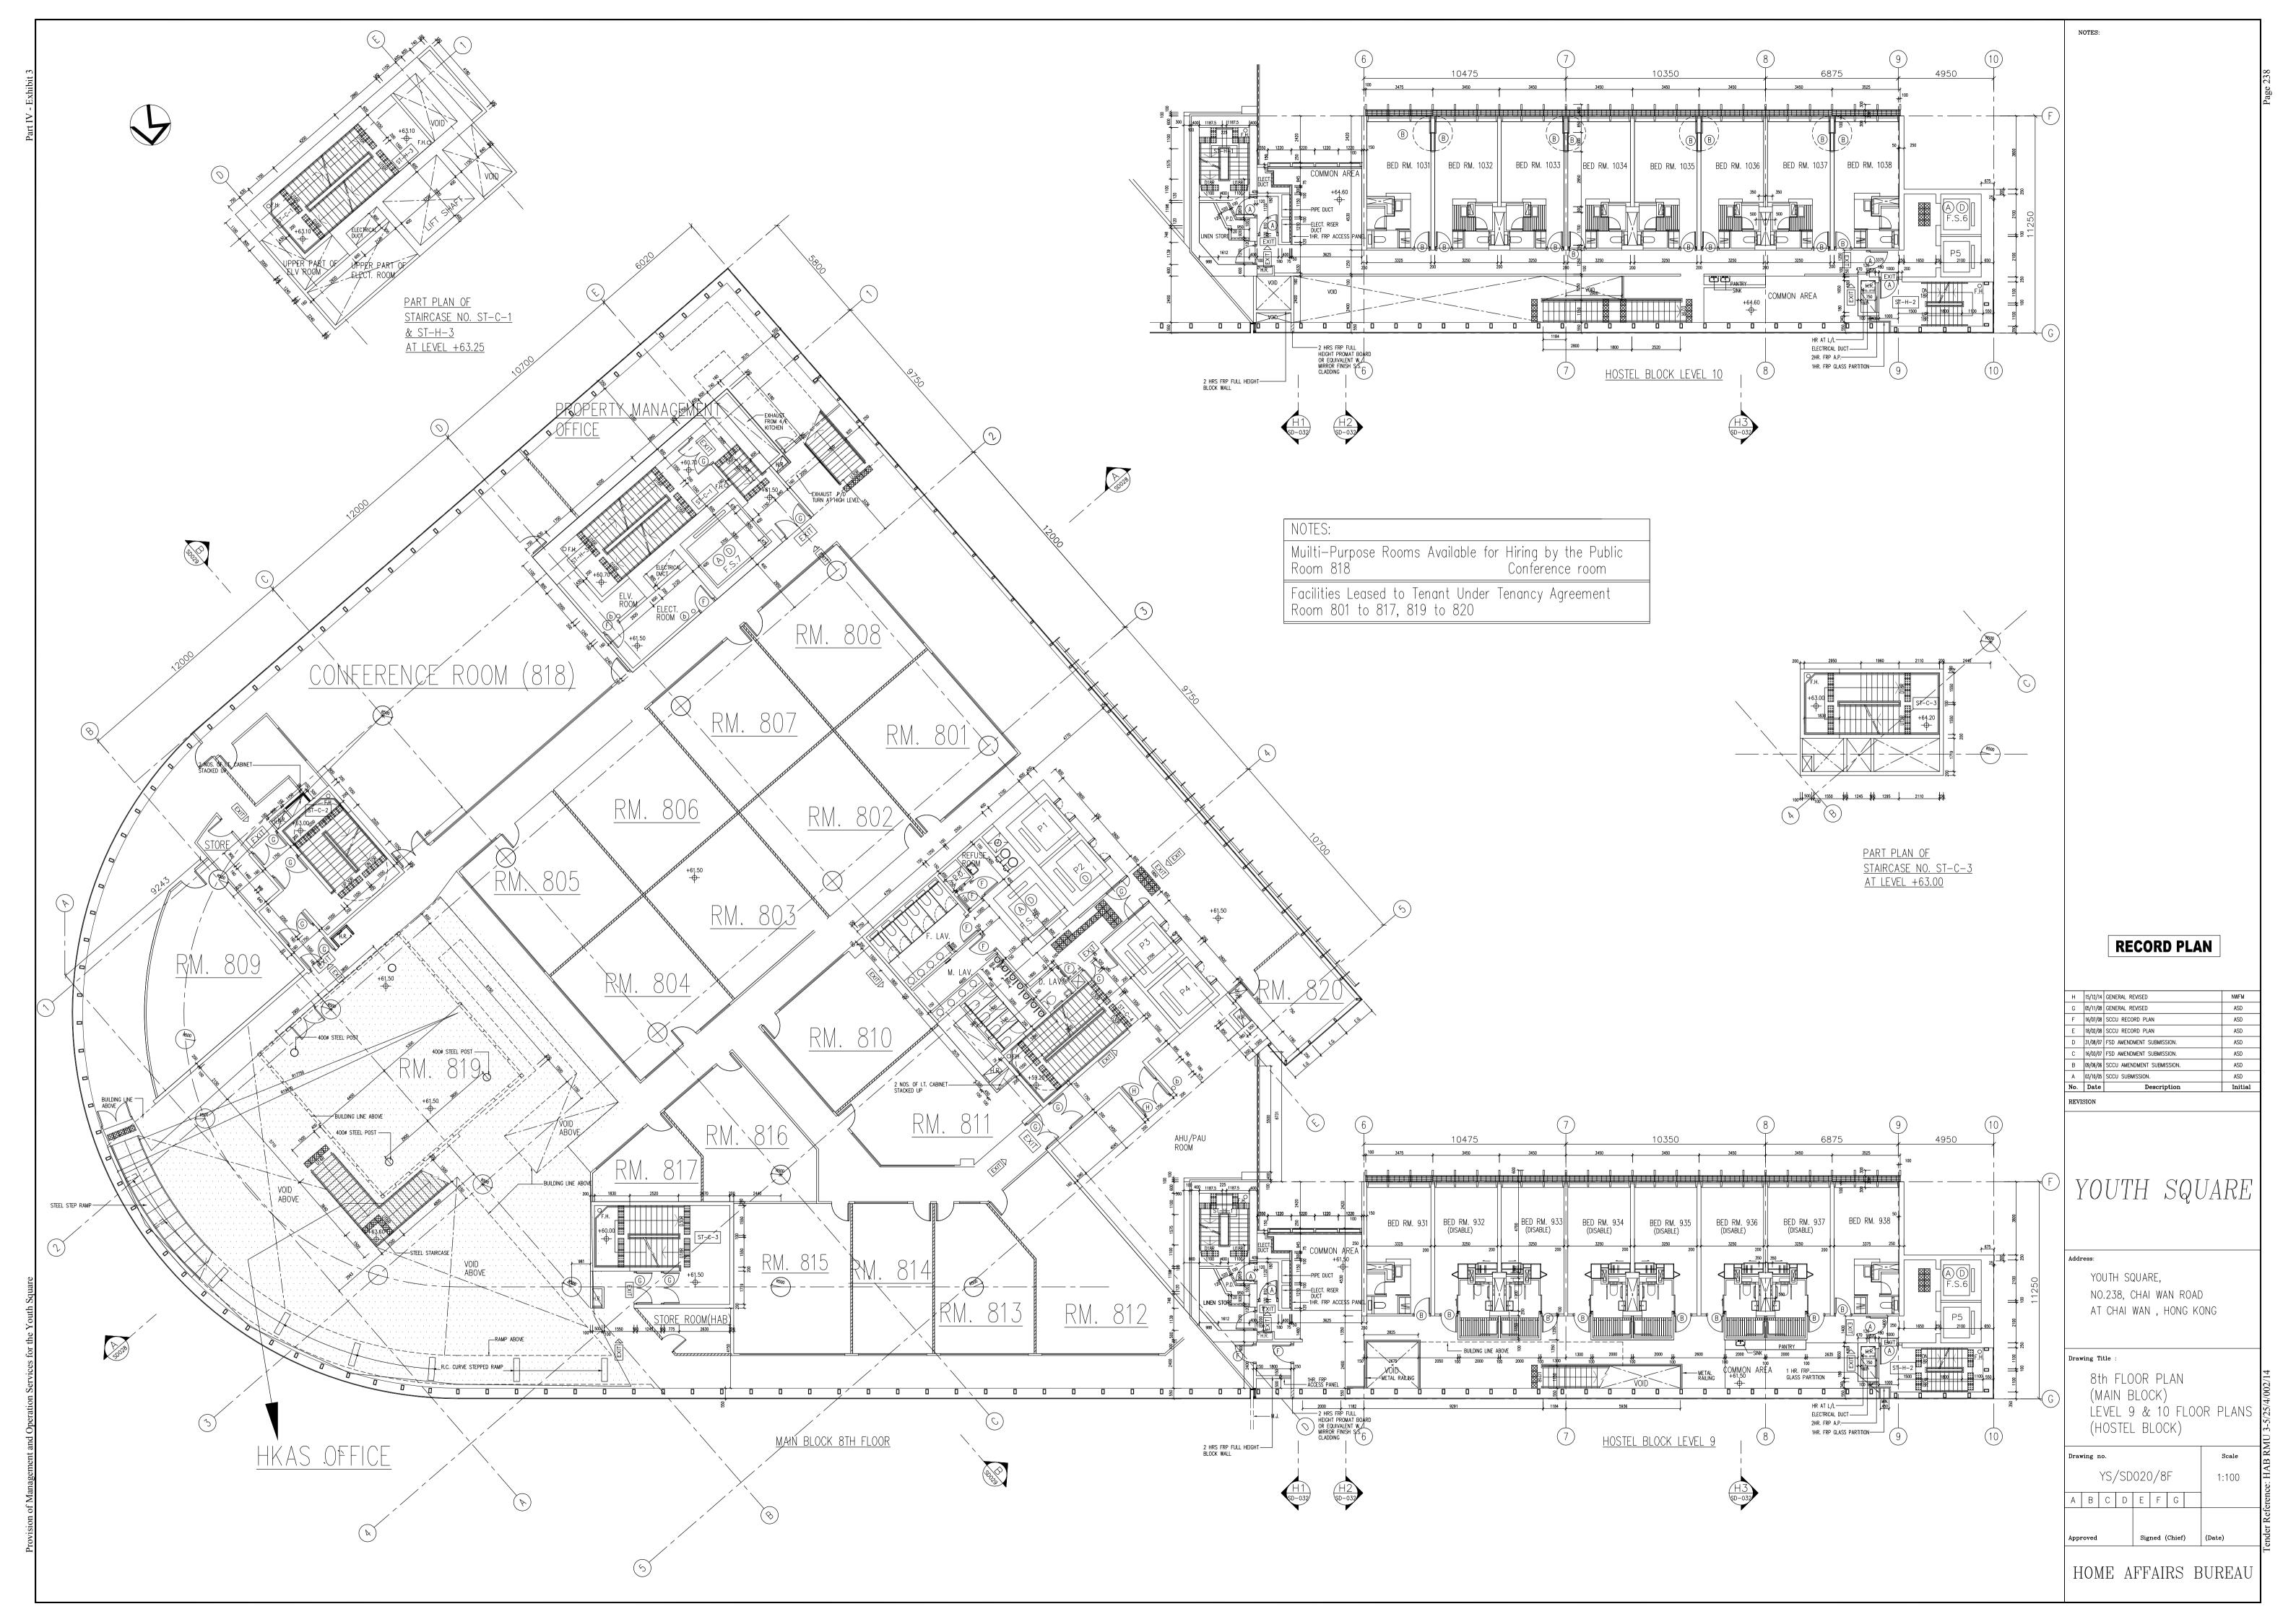

由於翻新工程目前在規劃階段,因此未有工程施工圖則。

提問 (三): 在補充文件中,政府當局指根據合約條款,「營辦商須負責例行維修、修葺及保養工作,例如負責維修或更換損壞的裝置,以維持青年廣場的設施正常可用」,但由於「是次建議進行的工程主要涉及翻新及改善 Y 旅台的設施以提升服務水平,加強市場競爭力,並非一般為時旅舍設施正常可用狀況而進行的例行維修保養工作,根據合約規定,相關工程涉及的費用應由政府營辦商負責」,請完整提供政府當局於 2015 年,向柴灣黃場的管理承辦商批出的「為青年廣場提供管理及營運服務」合約,並明確指出相關合約條款的出處。

6. 民政事務局通過公開招標,聘請營辦商負責為青年廣場及其各項設施提供日常管理與營運服務。在進行公開招標時人局方已公布了合約條款細則(參見附錄),當中清楚界定了政府與營辦商分別就維修及保養工作上的責任,以如早期一個人工,根據合約規定,營辦商須負責例行維修工作。 以維持青年廣場的設施正常可用,而建築署則負責定期翻新及大型的維修及保養工程。相關合約條款見第 IV 部分— 服務規格第 15.1.1 段、第 15.2.1 段和第 15.2.3 段 (即夾附文件第 195-196 頁)。