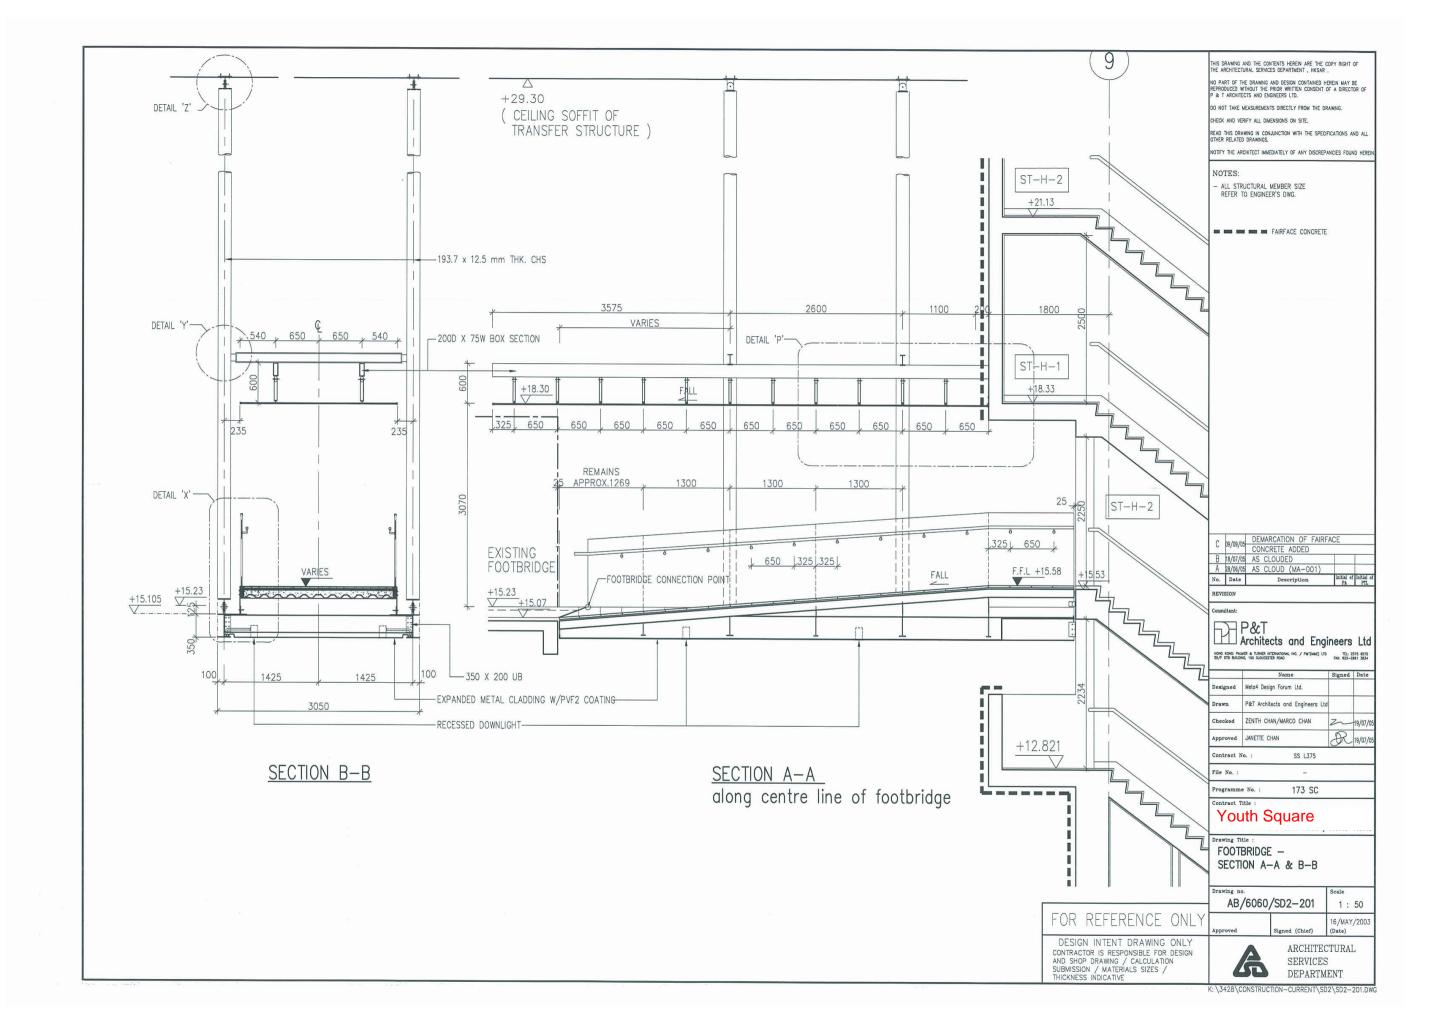

|     |                  |              | 百萬元   |
|-----|------------------|--------------|-------|
| (a) | 前期費用(包括保險、保護措    |              | 0.35  |
|     | 施)               |              |       |
| (b) | 建築工程及屋宇裝備        |              | 22.00 |
|     | (i) 牆身及地面的飾面工程   | 9.80         |       |
|     | (ii) 門窗、防滑地板及防水工 | 6.10         |       |
|     | 程                |              |       |
|     | (iii) 接待處櫃位及精品角  | 0.90         |       |
|     | (iv) 重新敷設無線上網線路  | 5.20         |       |
|     | 和安裝智慧生活設施等       |              |       |
|     | 裝備提升工程           |              |       |
| (c) | 家具及設備            |              | 4.40  |
| (d) | 顧問費(包括室內設計)      |              | 1.60  |
| (e) | 應急費用             |              | 0.15  |
|     | 總計:              | <del>-</del> | 28.50 |

由於翻新工程目前在規劃階段,因此未有工程施工圖則。

提問 (三): 在補充文件中,政府當局指根據合約條款,「營辦商須負責例行維修、修葺及保養工作,例如負責維修或更換損壞的裝置,以維持青年廣場的設施正常可用」,但由於「是次建議進行的工程主要涉及翻新及改善 Y 旅台的設施以提升服務水平,加強市場競爭力,並非一般為時旅舍設施正常可用狀況而進行的例行維修保養工作,根據合約規定,相關工程涉及的費用應由政府營辦商負責」,請完整提供政府當局於 2015 年,向柴灣黃場的管理承辦商批出的「為青年廣場提供管理及營運服務」合約,並明確指出相關合約條款的出處。