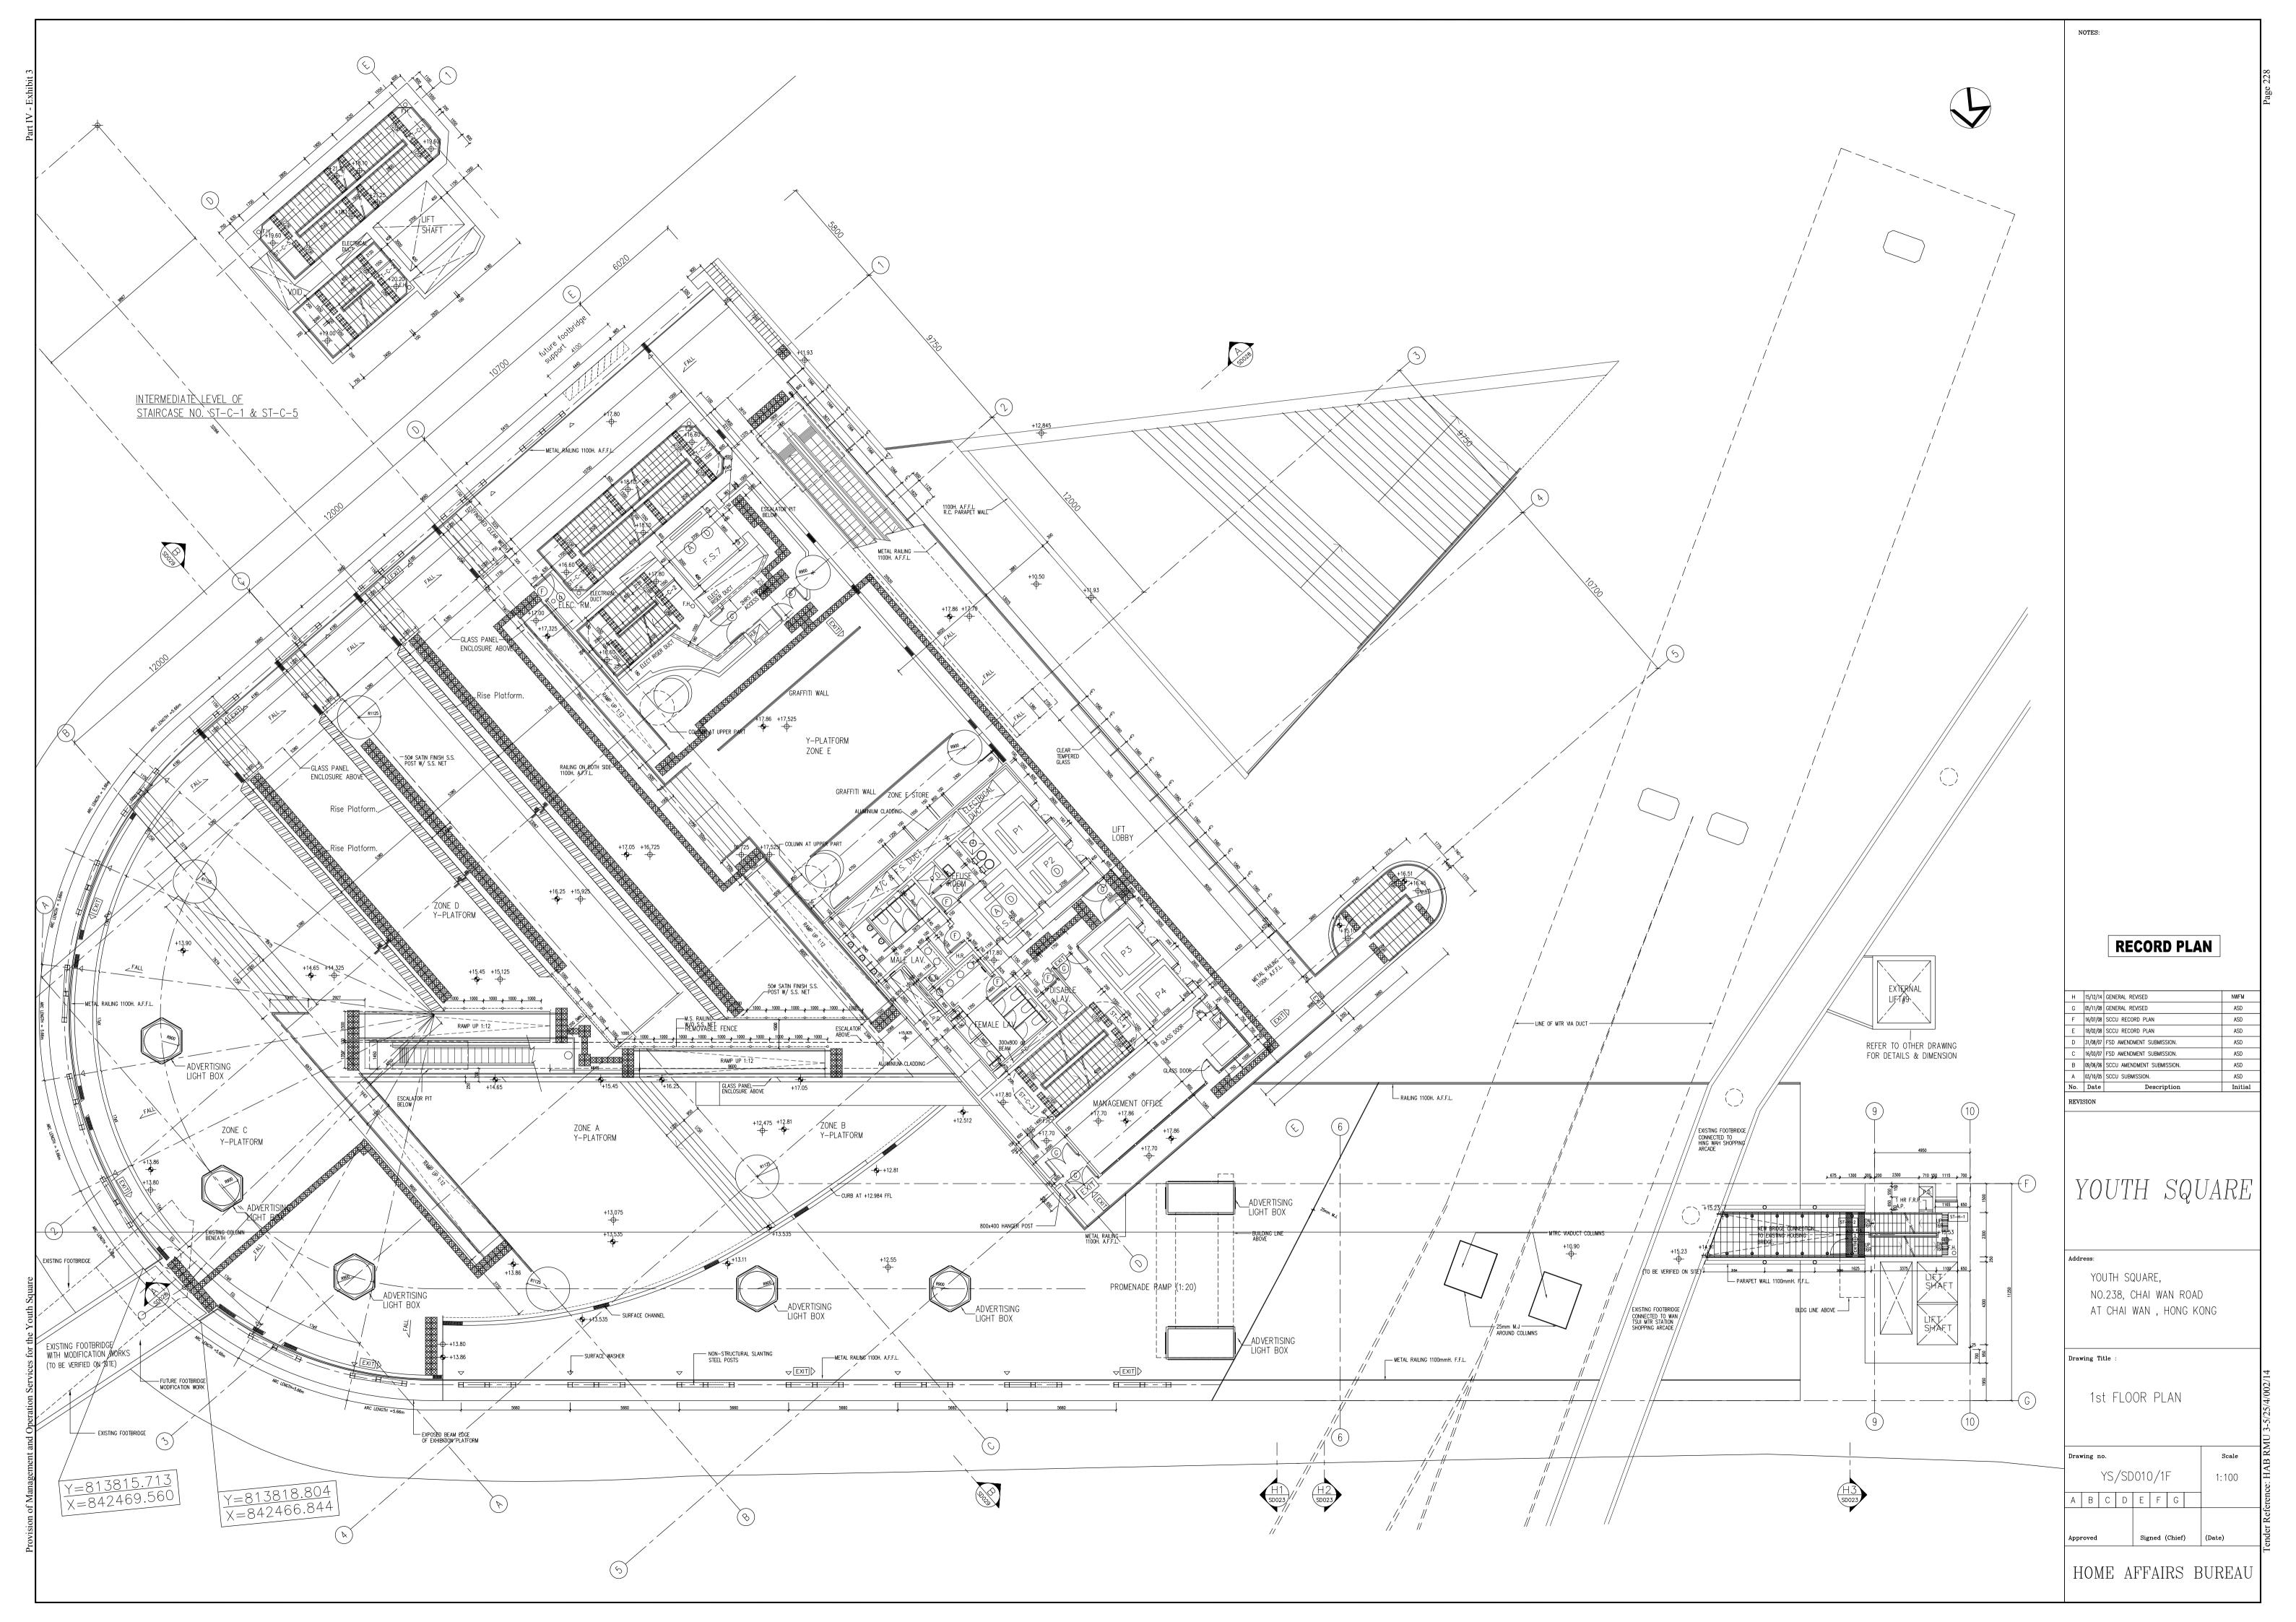

oor Plan (Main Block)                       |
|                 |      | M&E Floor Plan (Hostel Block)                      |
| YS/SD024/14F    | Н    | 14th Floor Plan (Main Block)                       |
|                 |      | Flat Roof (Hostel Block)                           |
| YS/SD025/RF     | G    | Roof Floor Plan                                    |

Tender Reference: HAB RMU 3-5/25/4/002/14 Page 221 of 408

| YS/SD026 | F | Elevation 1          |
|----------|---|----------------------|
| YS/SD027 | F | Elevation 2          |
| YS/SD028 | F | Elevation 3          |
| YS/SD029 | F | Elevation 4 & 5      |
| YS/SD030 | F | Section A-A          |
| YS/SD031 | F | Section B-B          |
| YS/SD032 | F | Sections H1, H2 & H3 |

Tender Reference: HAB RMU 3-5/25/4/002/14

















































**RECORD PLAN** 

| F   | 15/12/14 | GENERAL REVISED            | NWFM  |
|-----|----------|----------------------------|-------|
| Ε   | 05/11/08 | GENERAL REVISED            | ASD   |
| D   | 18/02/08 | SCCU RECORD PLAN           | ASD   |
| С   | 16/03/07 | FSD AMENDMENT SUBMISSION.  | ASD   |
| В   | 09/06/06 | SCCU AMENDMENT SUBMISSION. | ASD   |
| Α   | 03/10/05 | SCCU SUBMISSION.           | ASD   |
| No. | Date     | Description                | Initi |

# YOUTH SQUARE

| <br> |       |       |    |     |    |     |
|------|-------|-------|----|-----|----|-----|
| YOU  | JTH S | SQUAR | Έ, |     |    |     |
| NO   | .238, | CHAI  | W  | /AN | RC | AD  |
| AT   | CHAI  | WAN   | ,  | НО  | NG | KON |
|      |       |       |    |     |    |