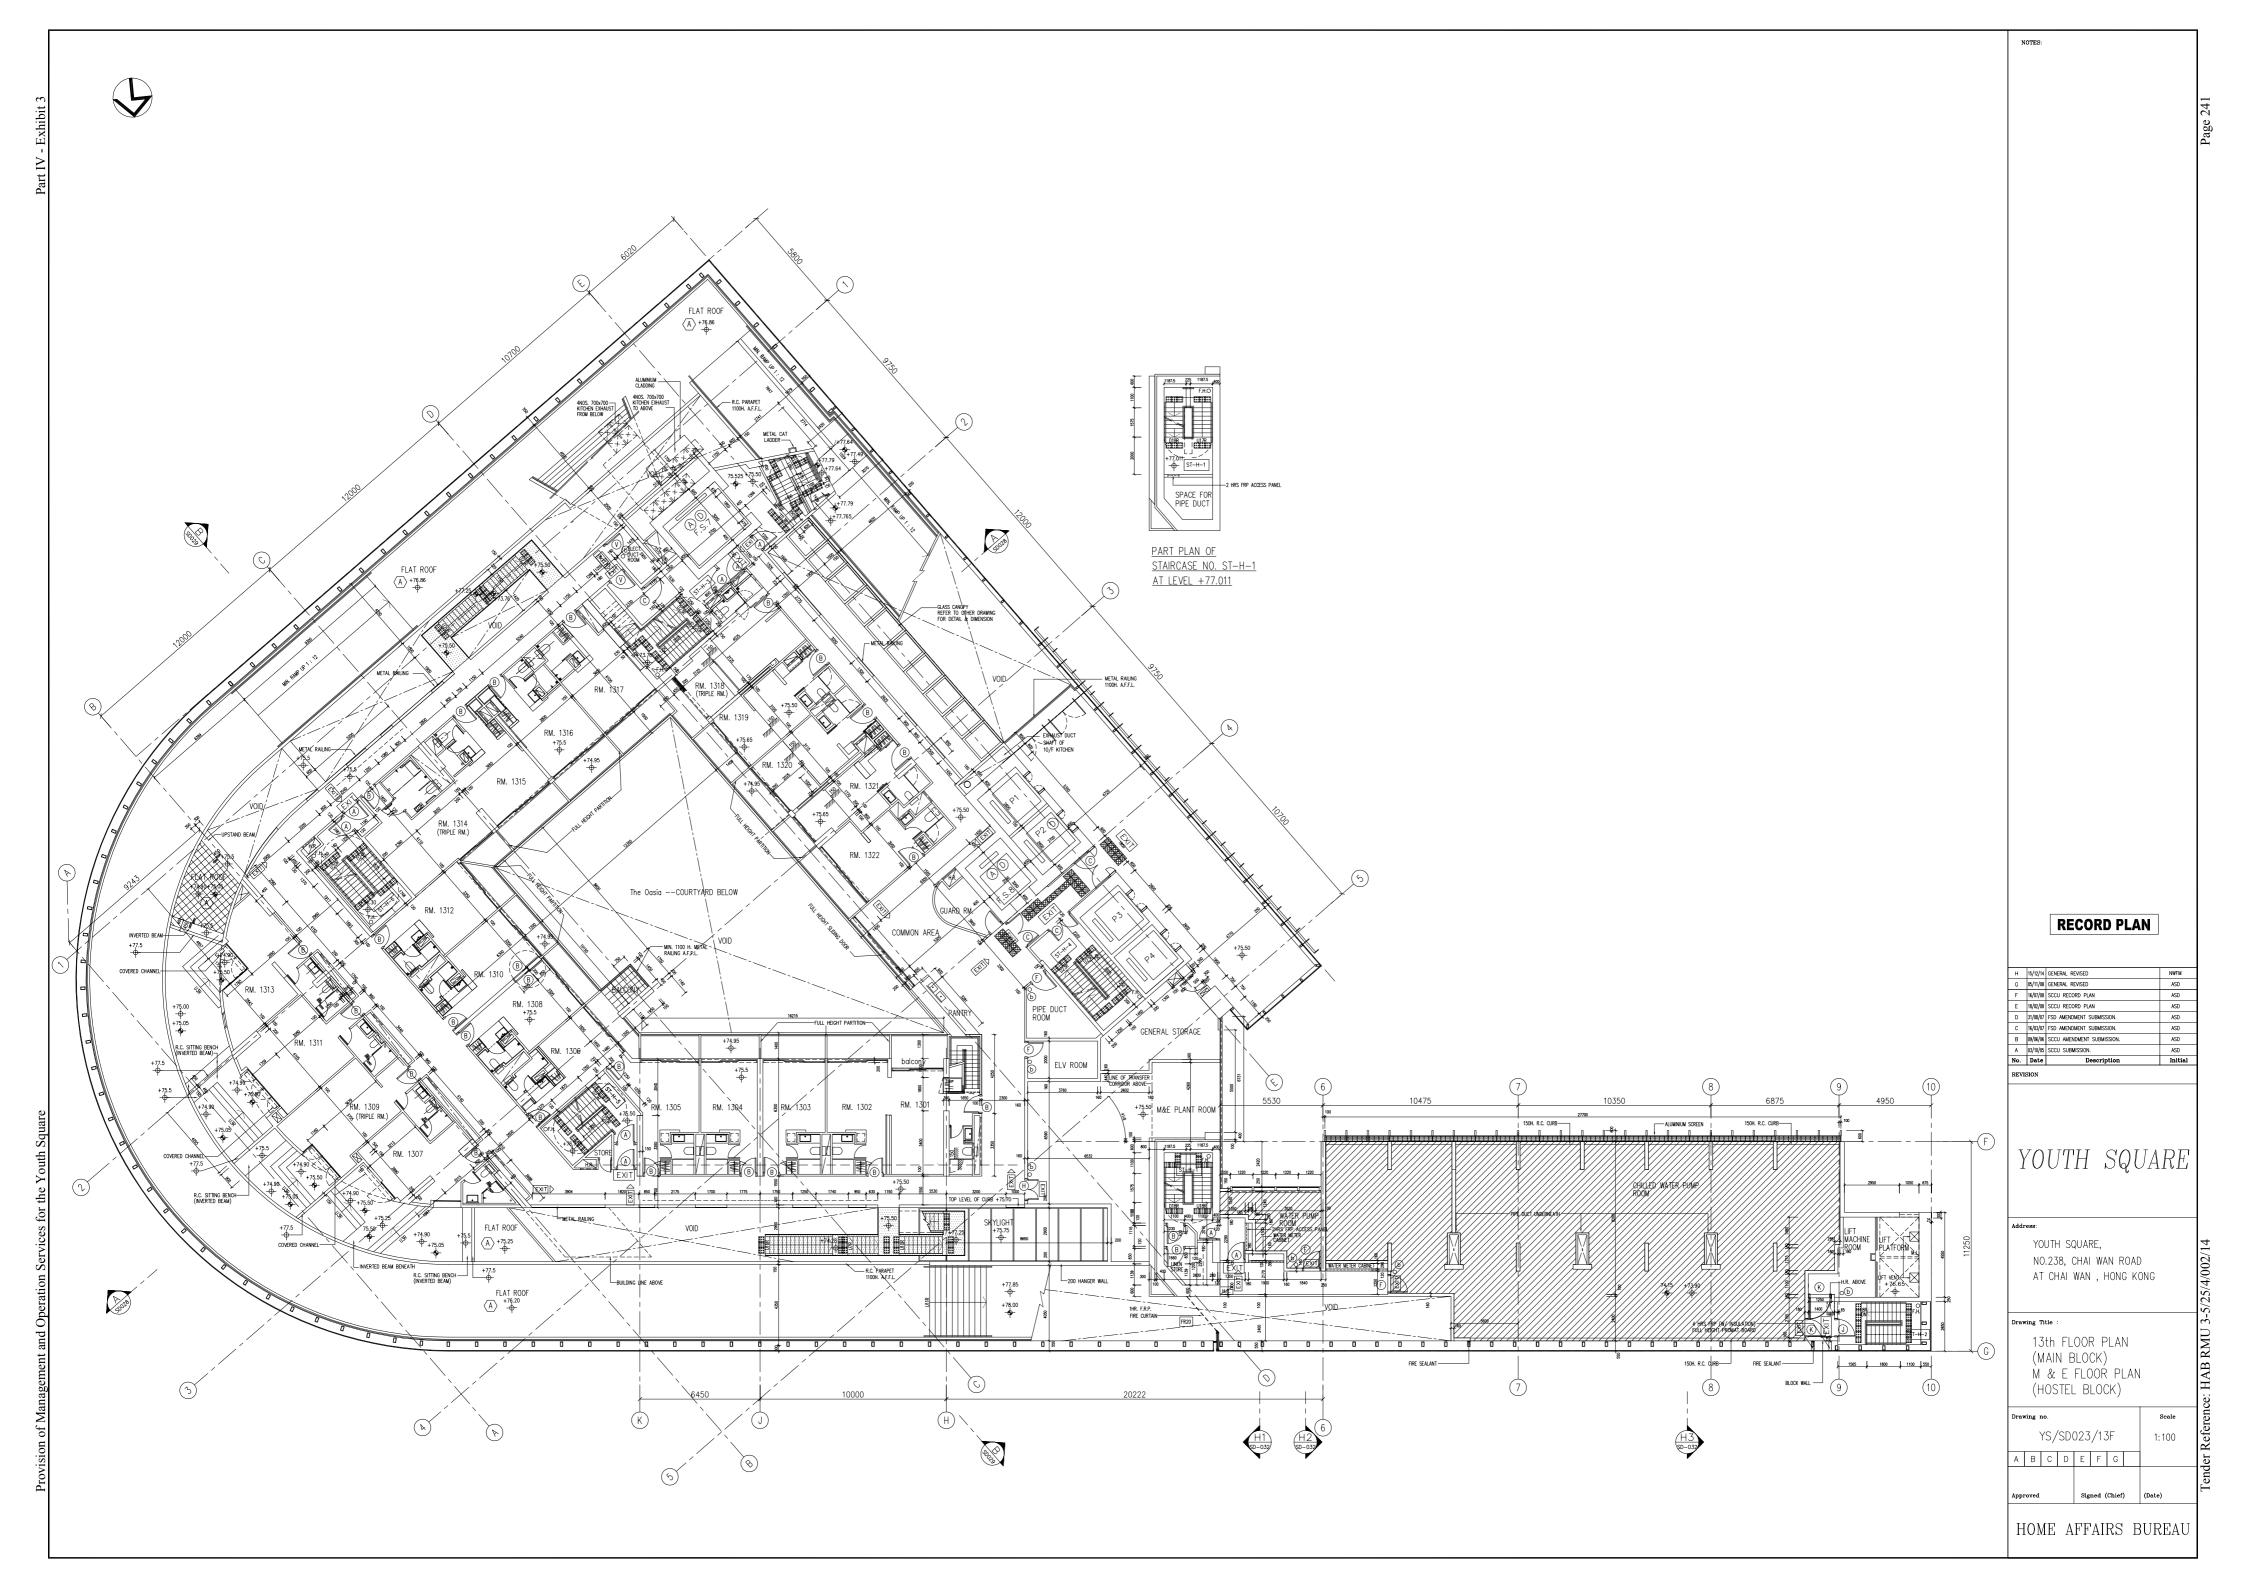

由於翻新工程目前在規劃階段,因此未有工程施工圖則。

提問 (三): 在補充文件中,政府當局指根據合約條款,「營辦商須負責例行維修、修葺及保養工作,例如負責維修或更換損壞的裝置,以維持青年廣場的設施正常可用」,但由於「是次建議進行的工程主要涉及翻新及改善 Y 旅台的設施以提升服務水平,加強市場競爭力,並非一般為時旅舍設施正常可用狀況而進行的例行維修保養工作,根據合約規定,相關工程涉及的費用應由政府營辦商負責」,請完整提供政府當局於 2015 年,向柴灣黃場的管理承辦商批出的「為青年廣場提供管理及營運服務」合約,並明確指出相關合約條款的出處。

6. 民政事務局通過公開招標,聘請營辦商負責為青年廣場及其各項設施提供日常管理與營運服務。在進行公開招標時人局方已公布了合約條款細則(參見附錄),當中清楚界定了政府與營辦商分別就維修及保養工作上的責任,以如早期一個人工,根據合約規定,營辦商須負責例行維修工作。 以維持青年廣場的設施正常可用,而建築署則負責定期翻新及大型的維修及保養工程。相關合約條款見第 IV 部分— 服務規格第 15.1.1 段、第 15.2.1 段和第 15.2.3 段 (即夾附文件第 195-196 頁)。