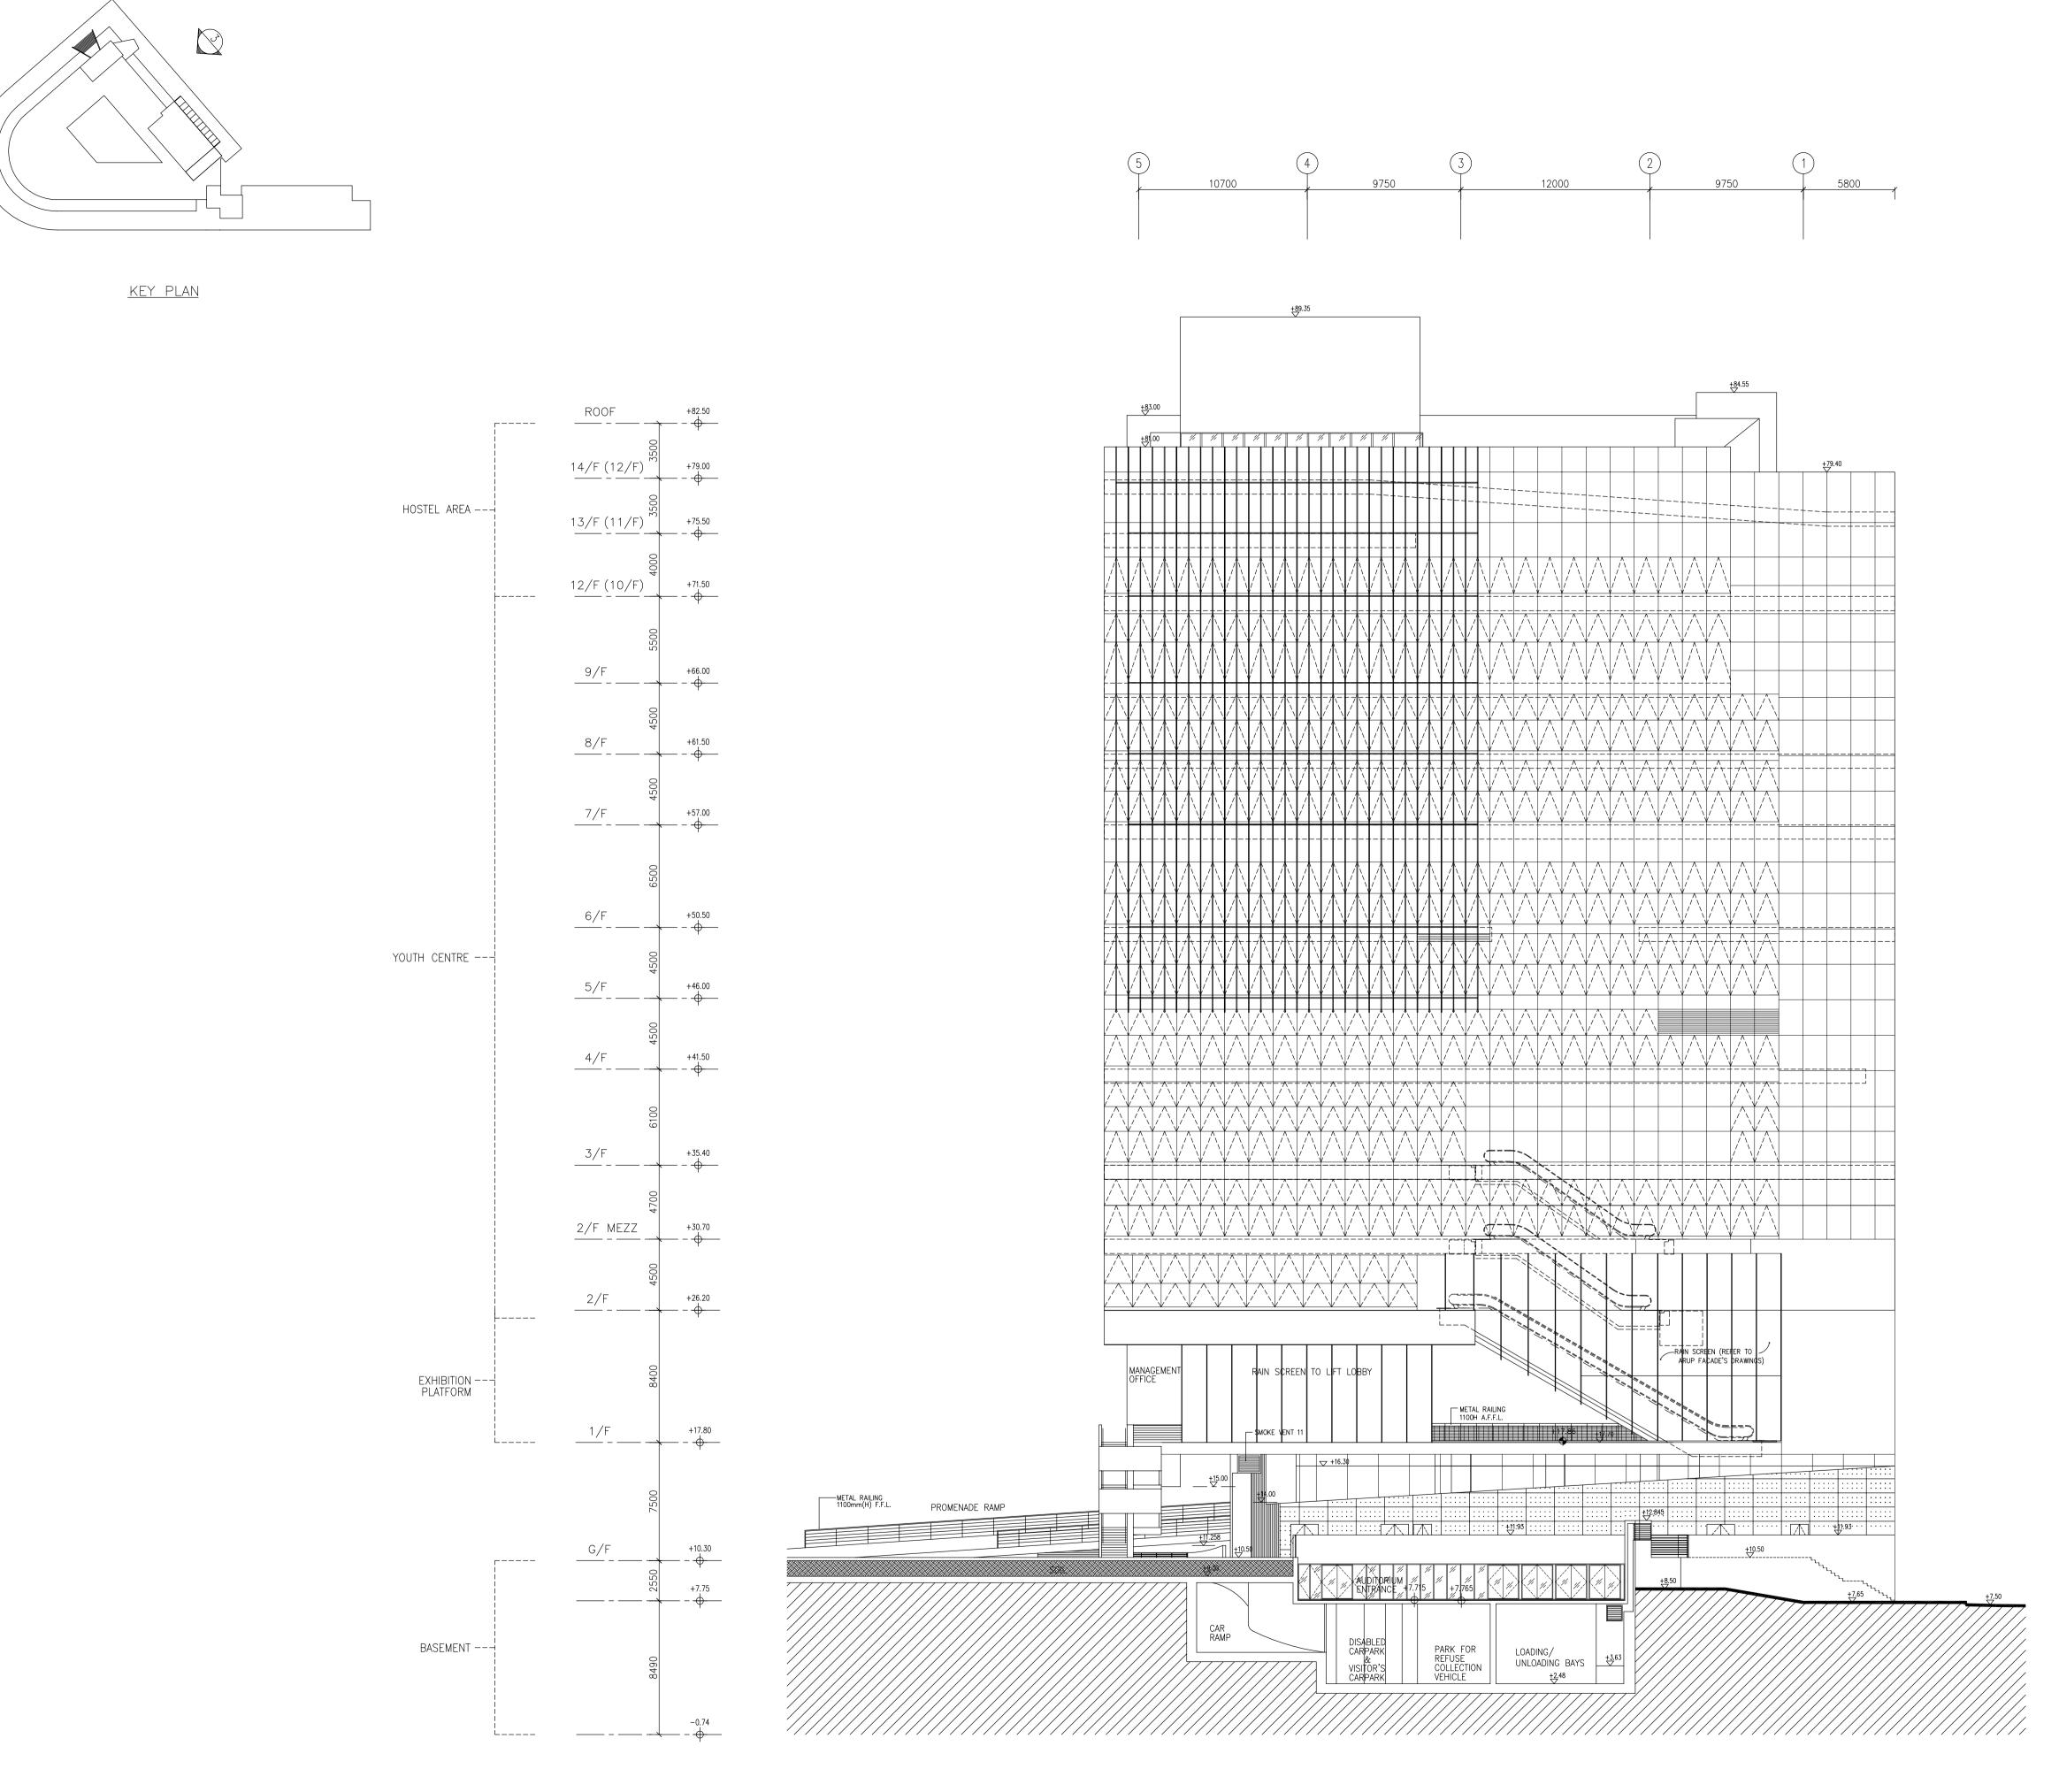

|
|                 |      | M&E Floor Plan (Hostel Block)                      |
| YS/SD024/14F    | Н    | 14th Floor Plan (Main Block)                       |
|                 |      | Flat Roof (Hostel Block)                           |
| YS/SD025/RF     | G    | Roof Floor Plan                                    |

Tender Reference: HAB RMU 3-5/25/4/002/14 Page 221 of 408

| YS/SD026 | F | Elevation 1          |
|----------|---|----------------------|
| YS/SD027 | F | Elevation 2          |
| YS/SD028 | F | Elevation 3          |
| YS/SD029 | F | Elevation 4 & 5      |
| YS/SD030 | F | Section A-A          |
| YS/SD031 | F | Section B-B          |
| YS/SD032 | F | Sections H1, H2 & H3 |

Tender Reference: HAB RMU 3-5/25/4/002/14

















































**RECORD PLAN** 

| F   | 15/12/14 | GENERAL REVISED            | NWFM  |
|-----|----------|----------------------------|-------|
| Ε   | 05/11/08 | GENERAL REVISED            | ASD   |
| D   | 18/02/08 | SCCU RECORD PLAN           | ASD   |
| С   | 16/03/07 | FSD AMENDMENT SUBMISSION.  | ASD   |
| В   | 09/06/06 | SCCU AMENDMENT SUBMISSION. | ASD   |
| Α   | 03/10/05 | SCCU SUBMISSION.           | ASD   |
| No. | Date     | Description                | Initi |

# YOUTH SQUARE

| <br> |       |       |    |     |    |     |
|------|-------|-------|----|-----|----|-----|
| YOU  | JTH S | SQUAR | Έ, |     |    |     |
| NO   | .238, | CHAI  | W  | /AN | RC | AD  |
| AT   | CHAI  | WAN   | ,  | НО  | NG | KON |
|      |       |       |    |     |    |     |

Drawing Title :

ELEVATION 3

|