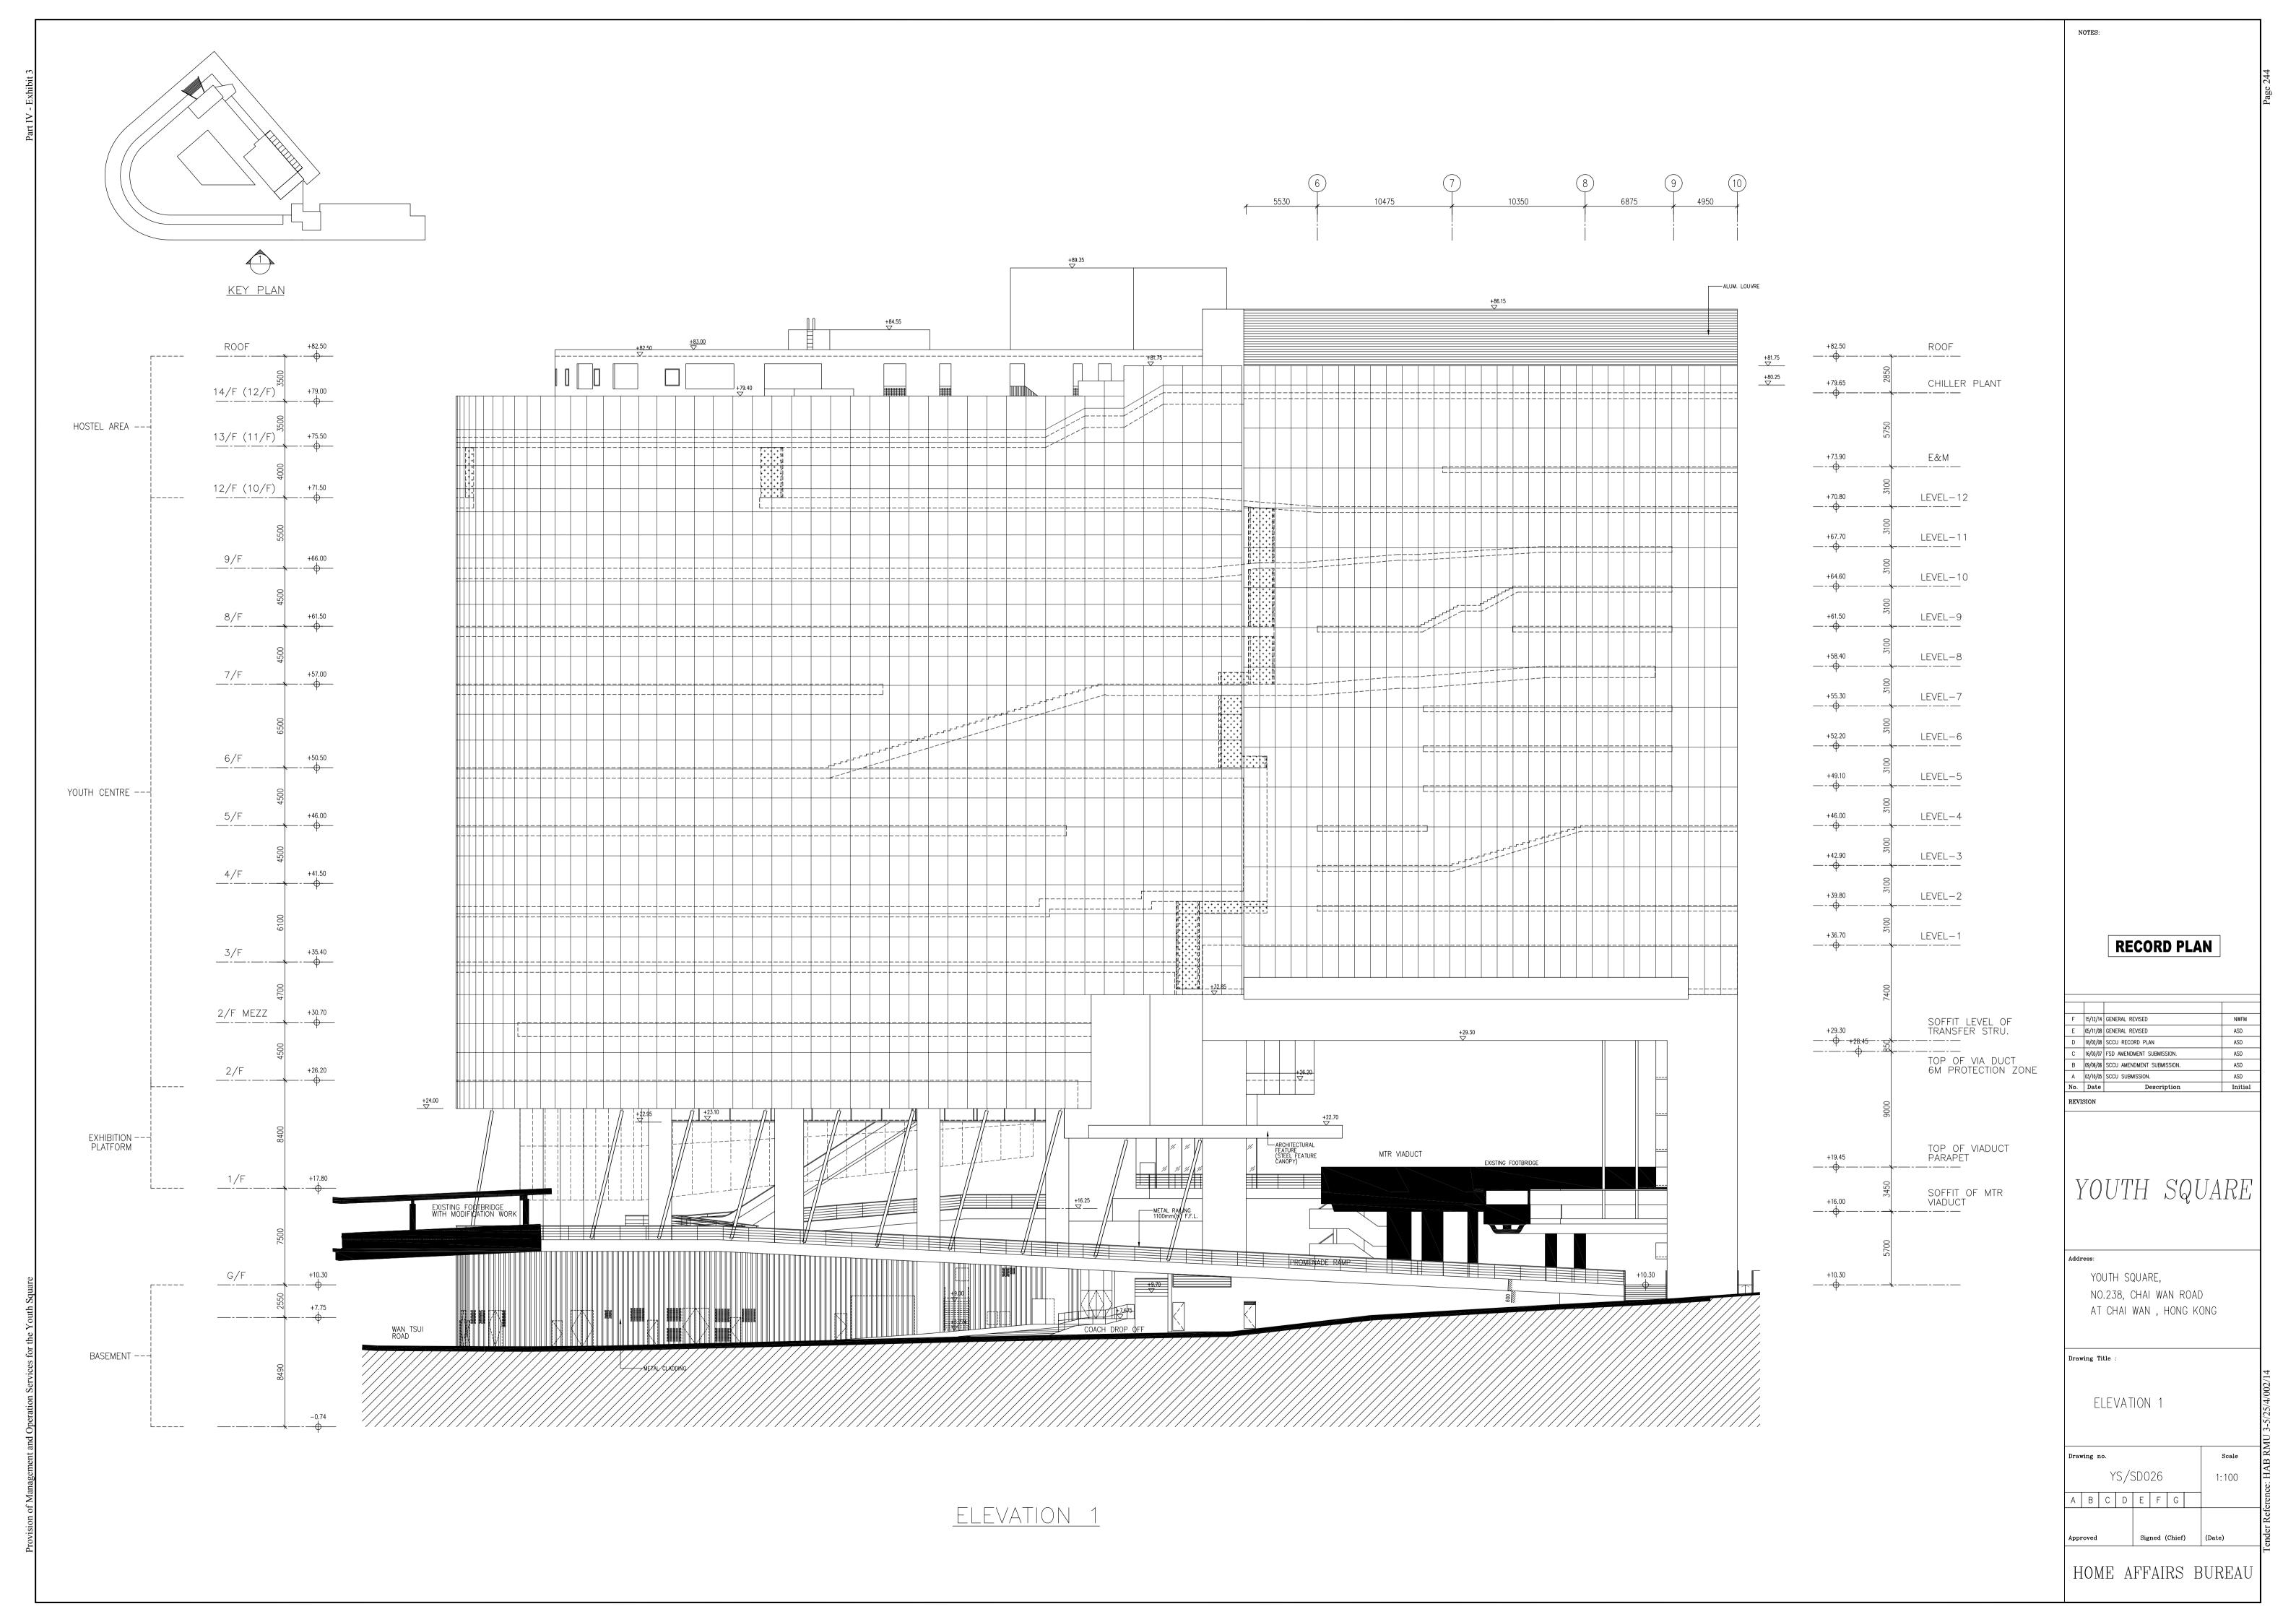

|
|                 |      | M&E Floor Plan (Hostel Block)                      |
| YS/SD024/14F    | Н    | 14th Floor Plan (Main Block)                       |
|                 |      | Flat Roof (Hostel Block)                           |
| YS/SD025/RF     | G    | Roof Floor Plan                                    |

Tender Reference: HAB RMU 3-5/25/4/002/14 Page 221 of 408

| YS/SD026 | F | Elevation 1          |
|----------|---|----------------------|
| YS/SD027 | F | Elevation 2          |
| YS/SD028 | F | Elevation 3          |
| YS/SD029 | F | Elevation 4 & 5      |
| YS/SD030 | F | Section A-A          |
| YS/SD031 | F | Section B-B          |
| YS/SD032 | F | Sections H1, H2 & H3 |

Tender Reference: HAB RMU 3-5/25/4/002/14

















































**RECORD PLAN** 

| F   | 15/12/14 | GENERAL REVISED            | NWFM  |
|-----|----------|----------------------------|-------|
| Ε   | 05/11/08 | GENERAL REVISED            | ASD   |
| D   | 18/02/08 | SCCU RECORD PLAN           | ASD   |
| С   | 16/03/07 | FSD AMENDMENT SUBMISSION.  | ASD   |
| В   | 09/06/06 | SCCU AMENDMENT SUBMISSION. | ASD   |
| Α   | 03/10/05 | SCCU SUBMISSION.           | ASD   |
| No. | Date     | Description                | Initi |

# YOUTH SQUARE

| <br> |       |       |    |     |    |     |
|------|-------|-------|----|-----|----|-----|
| YOU  | JTH S | SQUAR | Έ, |     |    |     |
| NO   | .238, | CHAI  | W  | /AN | RC | AD  |
| AT   | CHAI  | WAN   | ,  | НО  | NG | KON |
|      |       |       |    |     |    |     |

Drawing Title :

ELEVATION 3