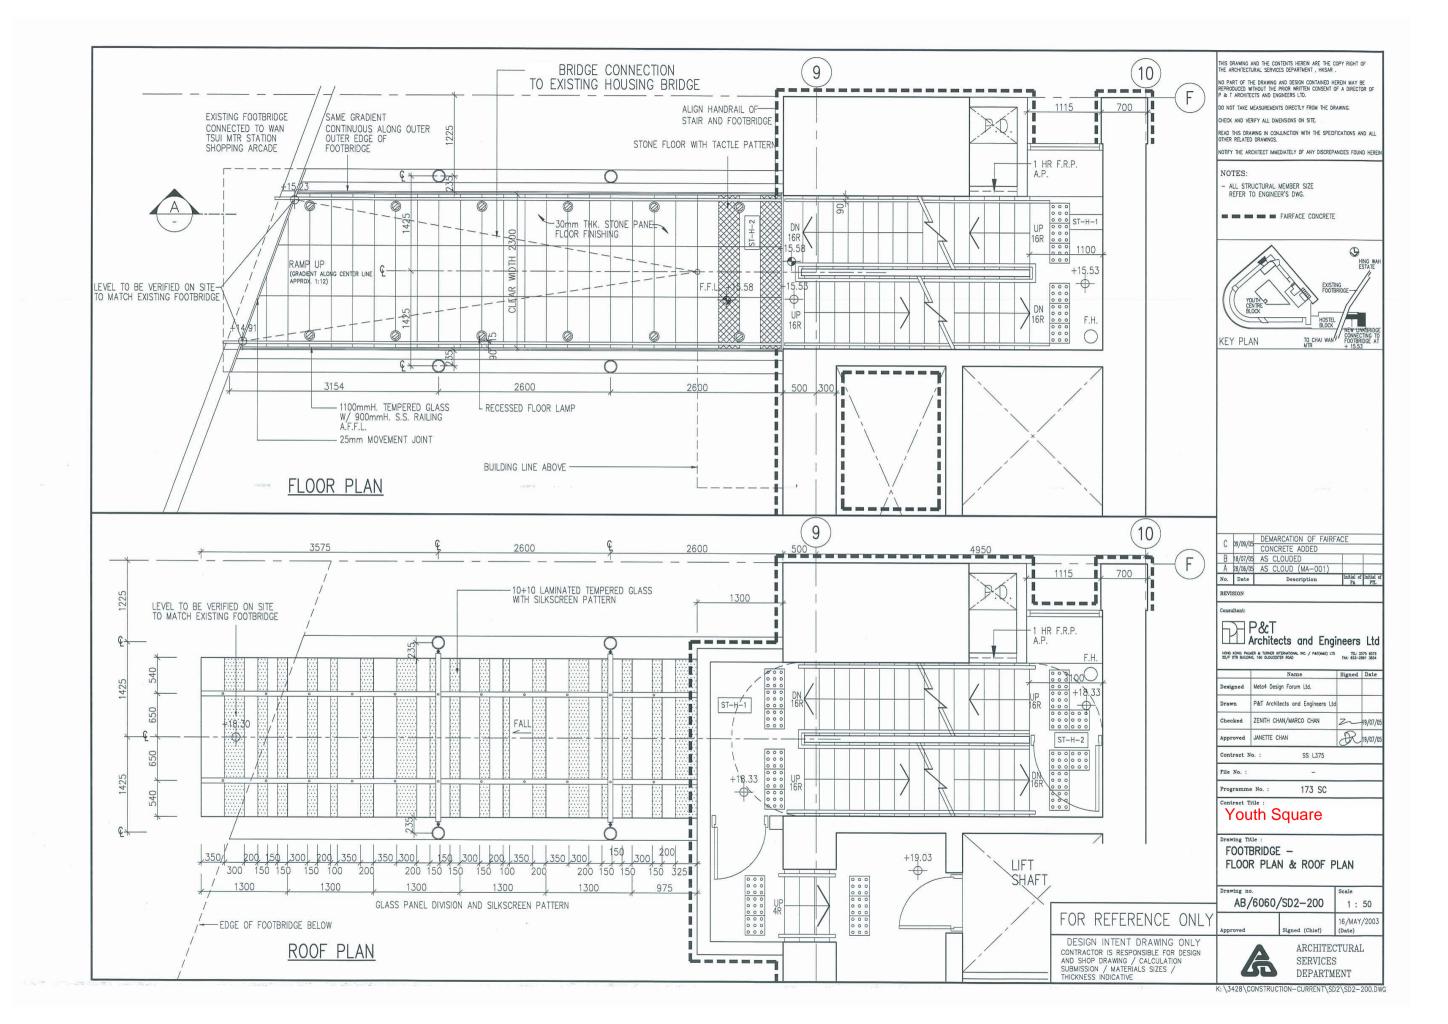

|     |                  |              | 百萬元   |
|-----|------------------|--------------|-------|
| (a) | 前期費用(包括保險、保護措    |              | 0.35  |
|     | 施)               |              |       |
| (b) | 建築工程及屋宇裝備        |              | 22.00 |
|     | (i) 牆身及地面的飾面工程   | 9.80         |       |
|     | (ii) 門窗、防滑地板及防水工 | 6.10         |       |
|     | 程                |              |       |
|     | (iii) 接待處櫃位及精品角  | 0.90         |       |
|     | (iv) 重新敷設無線上網線路  | 5.20         |       |
|     | 和安裝智慧生活設施等       |              |       |
|     | 裝備提升工程           |              |       |
| (c) | 家具及設備            |              | 4.40  |
| (d) | 顧問費(包括室內設計)      |              | 1.60  |
| (e) | 應急費用             |              | 0.15  |
|     | 總計:              | <del>-</del> | 28.50 |

由於翻新工程目前在規劃階段,因此未有工程施工圖則。

提問 (三): 在補充文件中,政府當局指根據合約條款,「營辦商須負責例行維修、修葺及保養工作,例如負責維修或更換損壞的裝置,以維持青年廣場的設施正常可用」,但由於「是次建議進行的工程主要涉及翻新及改善 Y 旅台的設施以提升服務水平,加強市場競爭力,並非一般為時旅舍設施正常可用狀況而進行的例行維修保養工作,根據合約規定,相關工程涉及的費用應由政府營辦商負責」,請完整提供政府當局於 2015 年,向柴灣黃場的管理承辦商批出的「為青年廣場提供管理及營運服務」合約,並明確指出相關合約條款的出處。