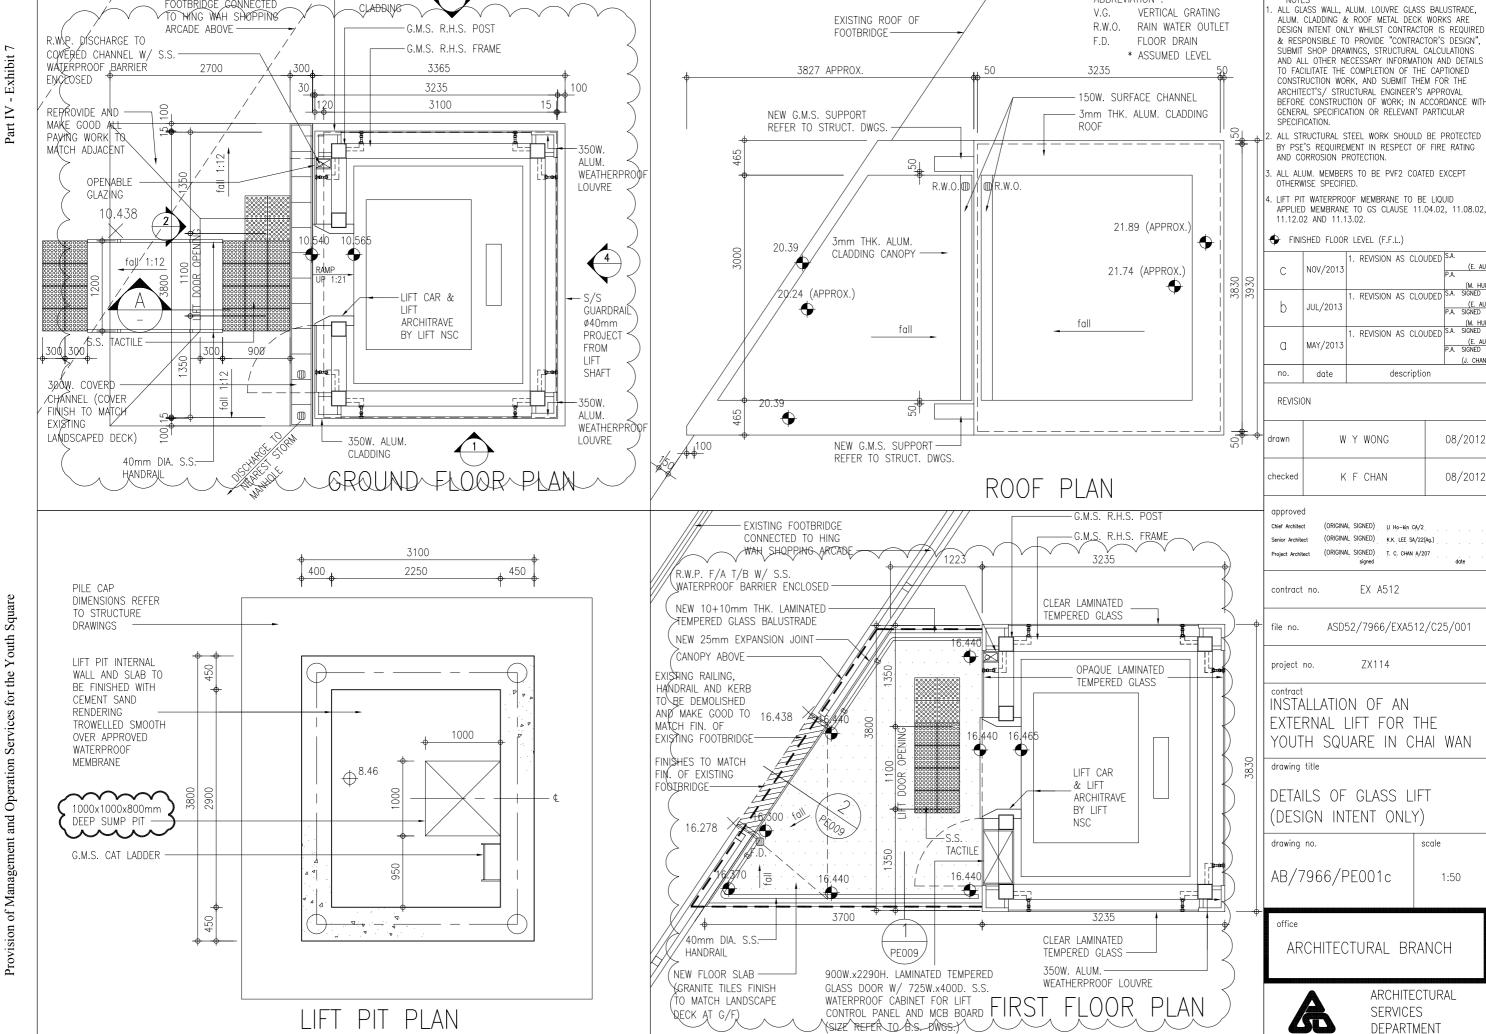

|     |                  |              | 百萬元   |
|-----|------------------|--------------|-------|
| (a) | 前期費用(包括保險、保護措    |              | 0.35  |
|     | 施)               |              |       |
| (b) | 建築工程及屋宇裝備        |              | 22.00 |
|     | (i) 牆身及地面的飾面工程   | 9.80         |       |
|     | (ii) 門窗、防滑地板及防水工 | 6.10         |       |
|     | 程                |              |       |
|     | (iii) 接待處櫃位及精品角  | 0.90         |       |
|     | (iv) 重新敷設無線上網線路  | 5.20         |       |
|     | 和安裝智慧生活設施等       |              |       |
|     | 裝備提升工程           |              |       |
| (c) | 家具及設備            |              | 4.40  |
| (d) | 顧問費(包括室內設計)      |              | 1.60  |
| (e) | 應急費用             |              | 0.15  |
|     | 總計:              | <del>-</del> | 28.50 |

由於翻新工程目前在規劃階段,因此未有工程施工圖則。

提問 (三): 在補充文件中,政府當局指根據合約條款,「營辦商須負責例行維修、修葺及保養工作,例如負責維修或更換損壞的裝置,以維持青年廣場的設施正常可用」,但由於「是次建議進行的工程主要涉及翻新及改善 Y 旅台的設施以提升服務水平,加強市場競爭力,並非一般為時旅舍設施正常可用狀況而進行的例行維修保養工作,根據合約規定,相關工程涉及的費用應由政府營辦商負責」,請完整提供政府當局於 2015 年,向柴灣黃場的管理承辦商批出的「為青年廣場提供管理及營運服務」合約,並明確指出相關合約條款的出處。