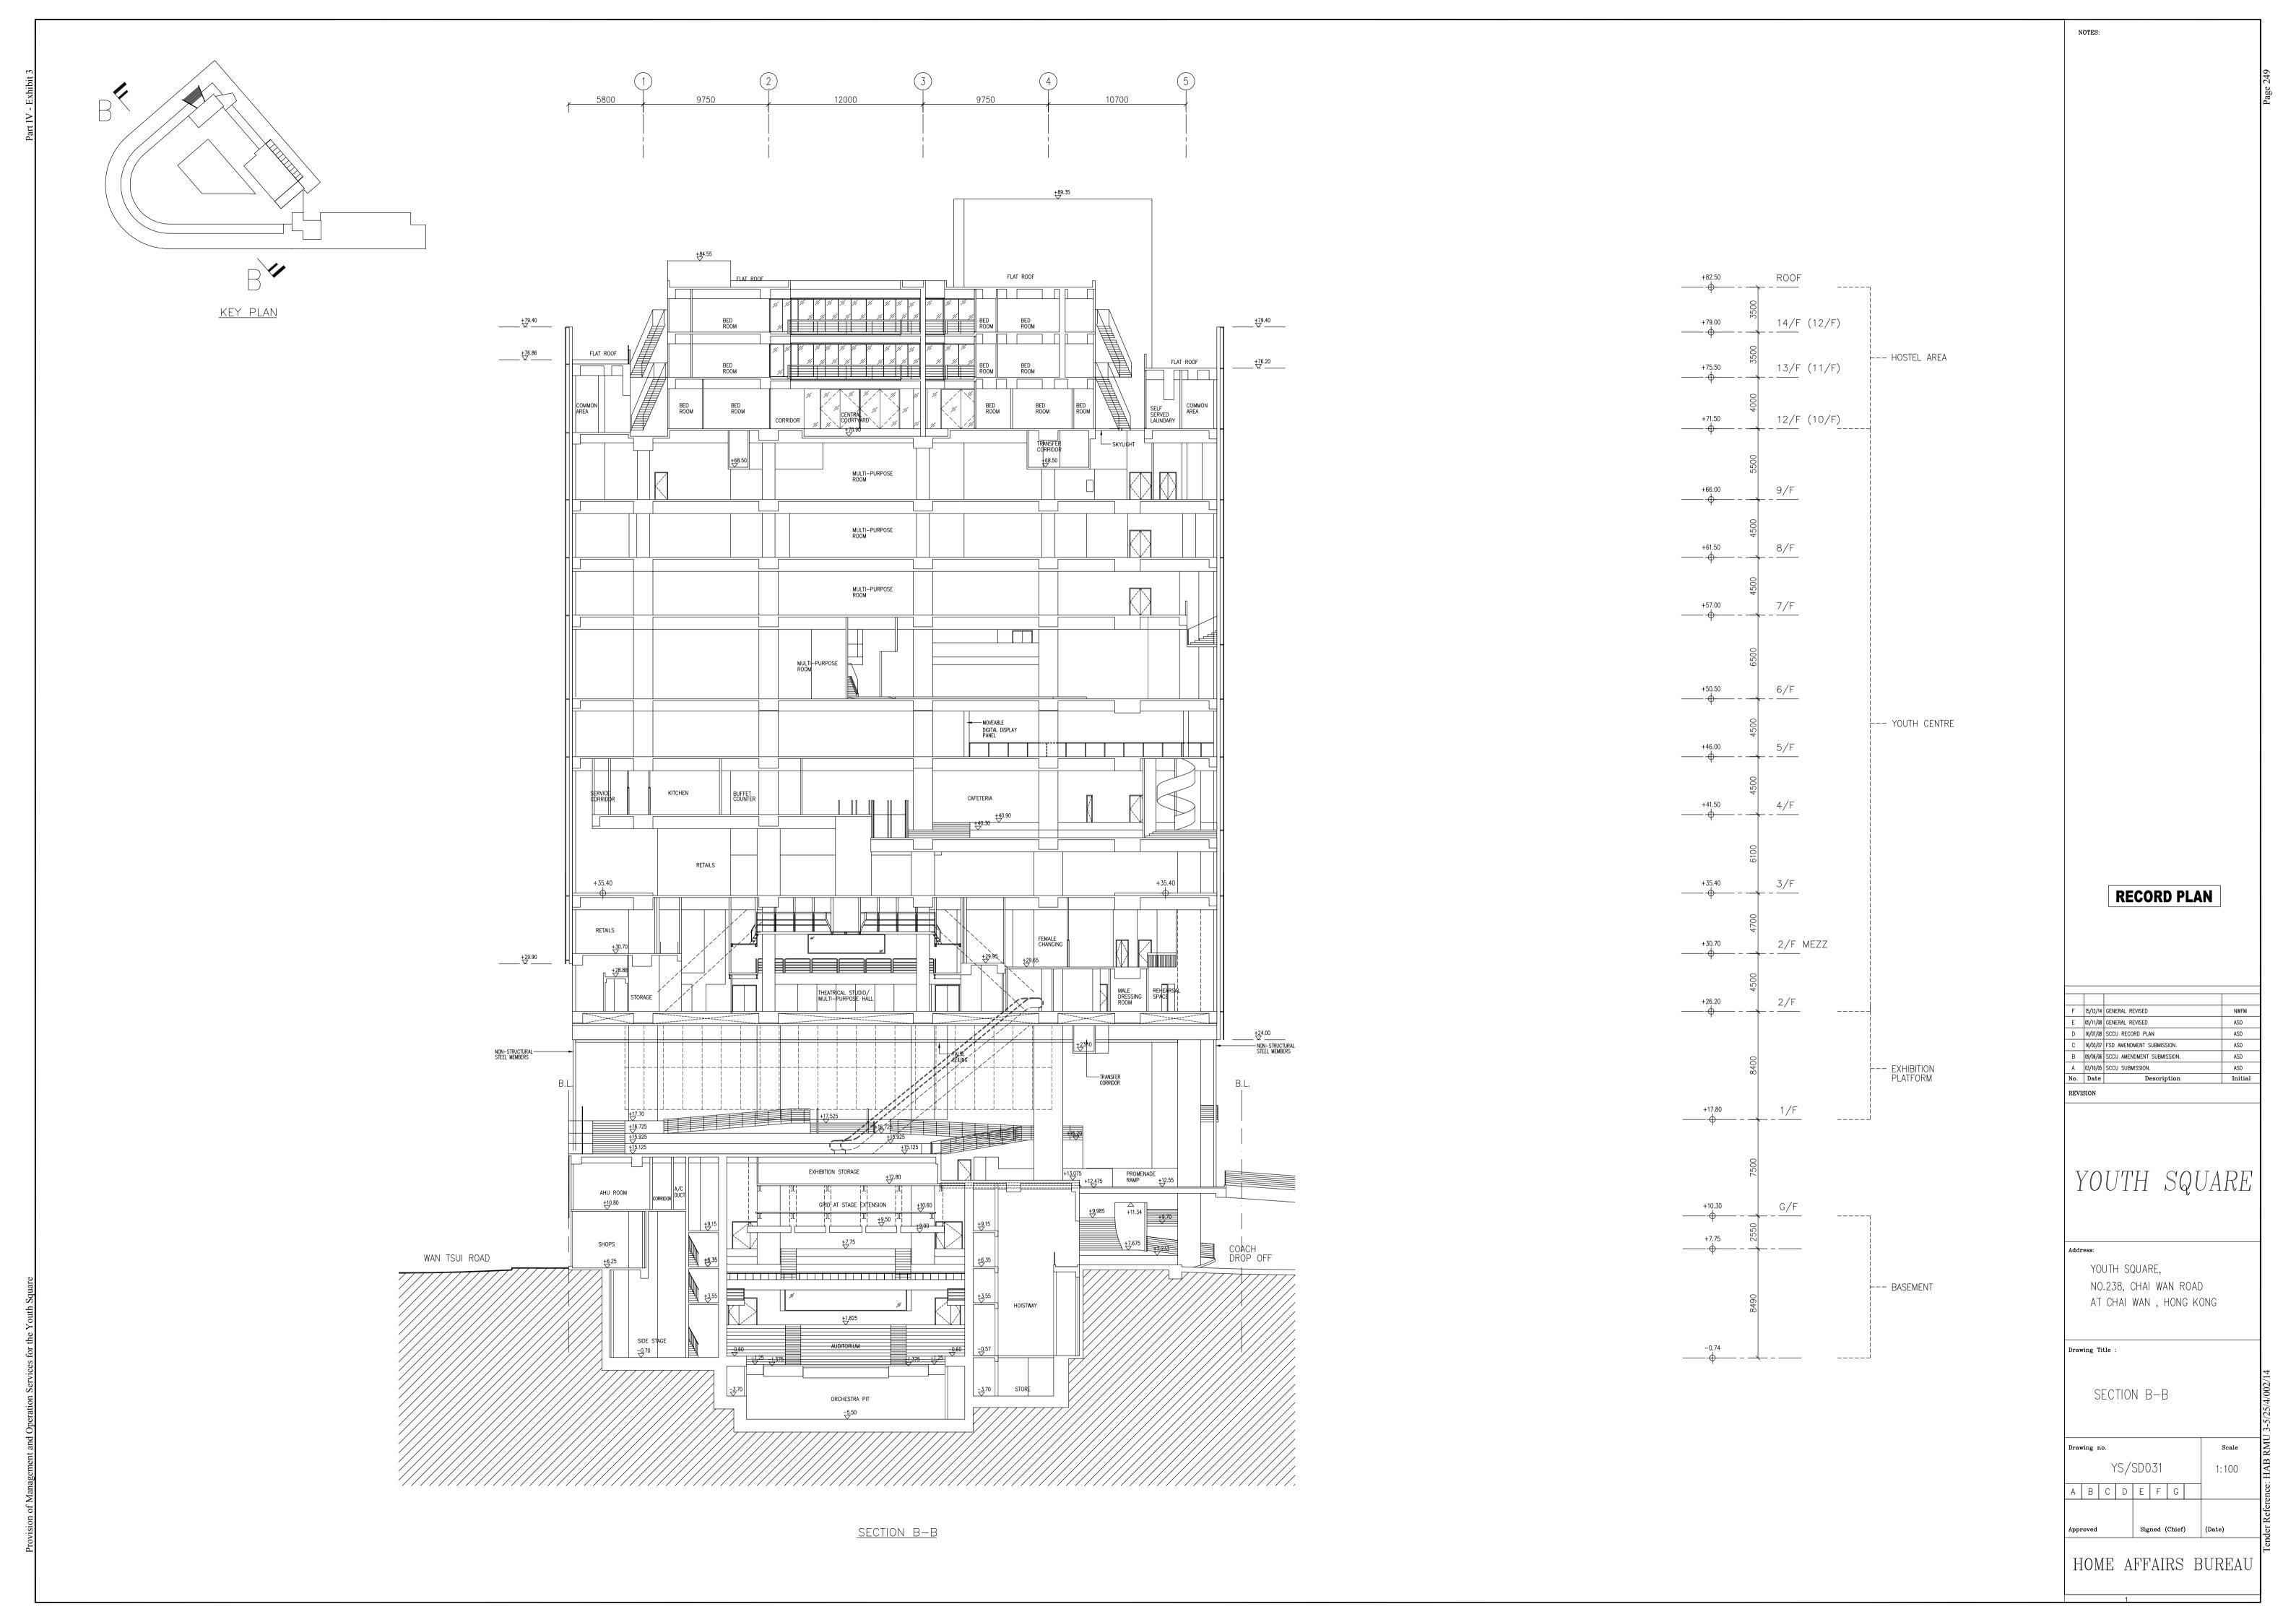

|
| YOU  | JTH S | SQUAR | Έ, |     |    |     |
| NO   | .238, | CHAI  | W  | /AN | RC | AD  |
| AT   | CHAI  | WAN   | ,  | НО  | NG | KON |
|      |       |       |    |     |    |     |

Drawing Title :

ELEVATION 3

| rav                    | ving 1 | no. |     | Scale | 2                |   |        |             |     |
|------------------------|--------|-----|-----|-------|------------------|---|--------|-------------|-----|
|                        |        | Y   | S/S | 1:100 | Reference: HAB R |   |        |             |     |
| Д                      | В      | С   | D   | Е     | F                | G |        |             | ren |
| pproved Signed (Chief) |        |     |     |       |                  |   | (Date) | Tender Refe |     |

HOME AFFAIRS BUREAU

ELEVATION 3









# List of Facilities in the YS

|              | Lets Ext       | ٠٠٠ <del>١ ١ ١ ١ ١ ١ ١ ١ ١ ١ ١ ١ ١ ١ ١ ١ ١ ١</del> | 總樓面面積 */                  |
|--------------|----------------|----------------------------------------------------|---------------------------|
|              | 樓層             | 主要設施                                               | 可容納人數                     |
|              | Floor          | Major Facilities                                   | Gross Floor Area          |
|              |                |                                                    | (GFA)* /Capacity          |
|              | 地庫及地下          | Y綜藝館                                               | 643 人                     |
|              | Basement & G/F | Y-Theatre