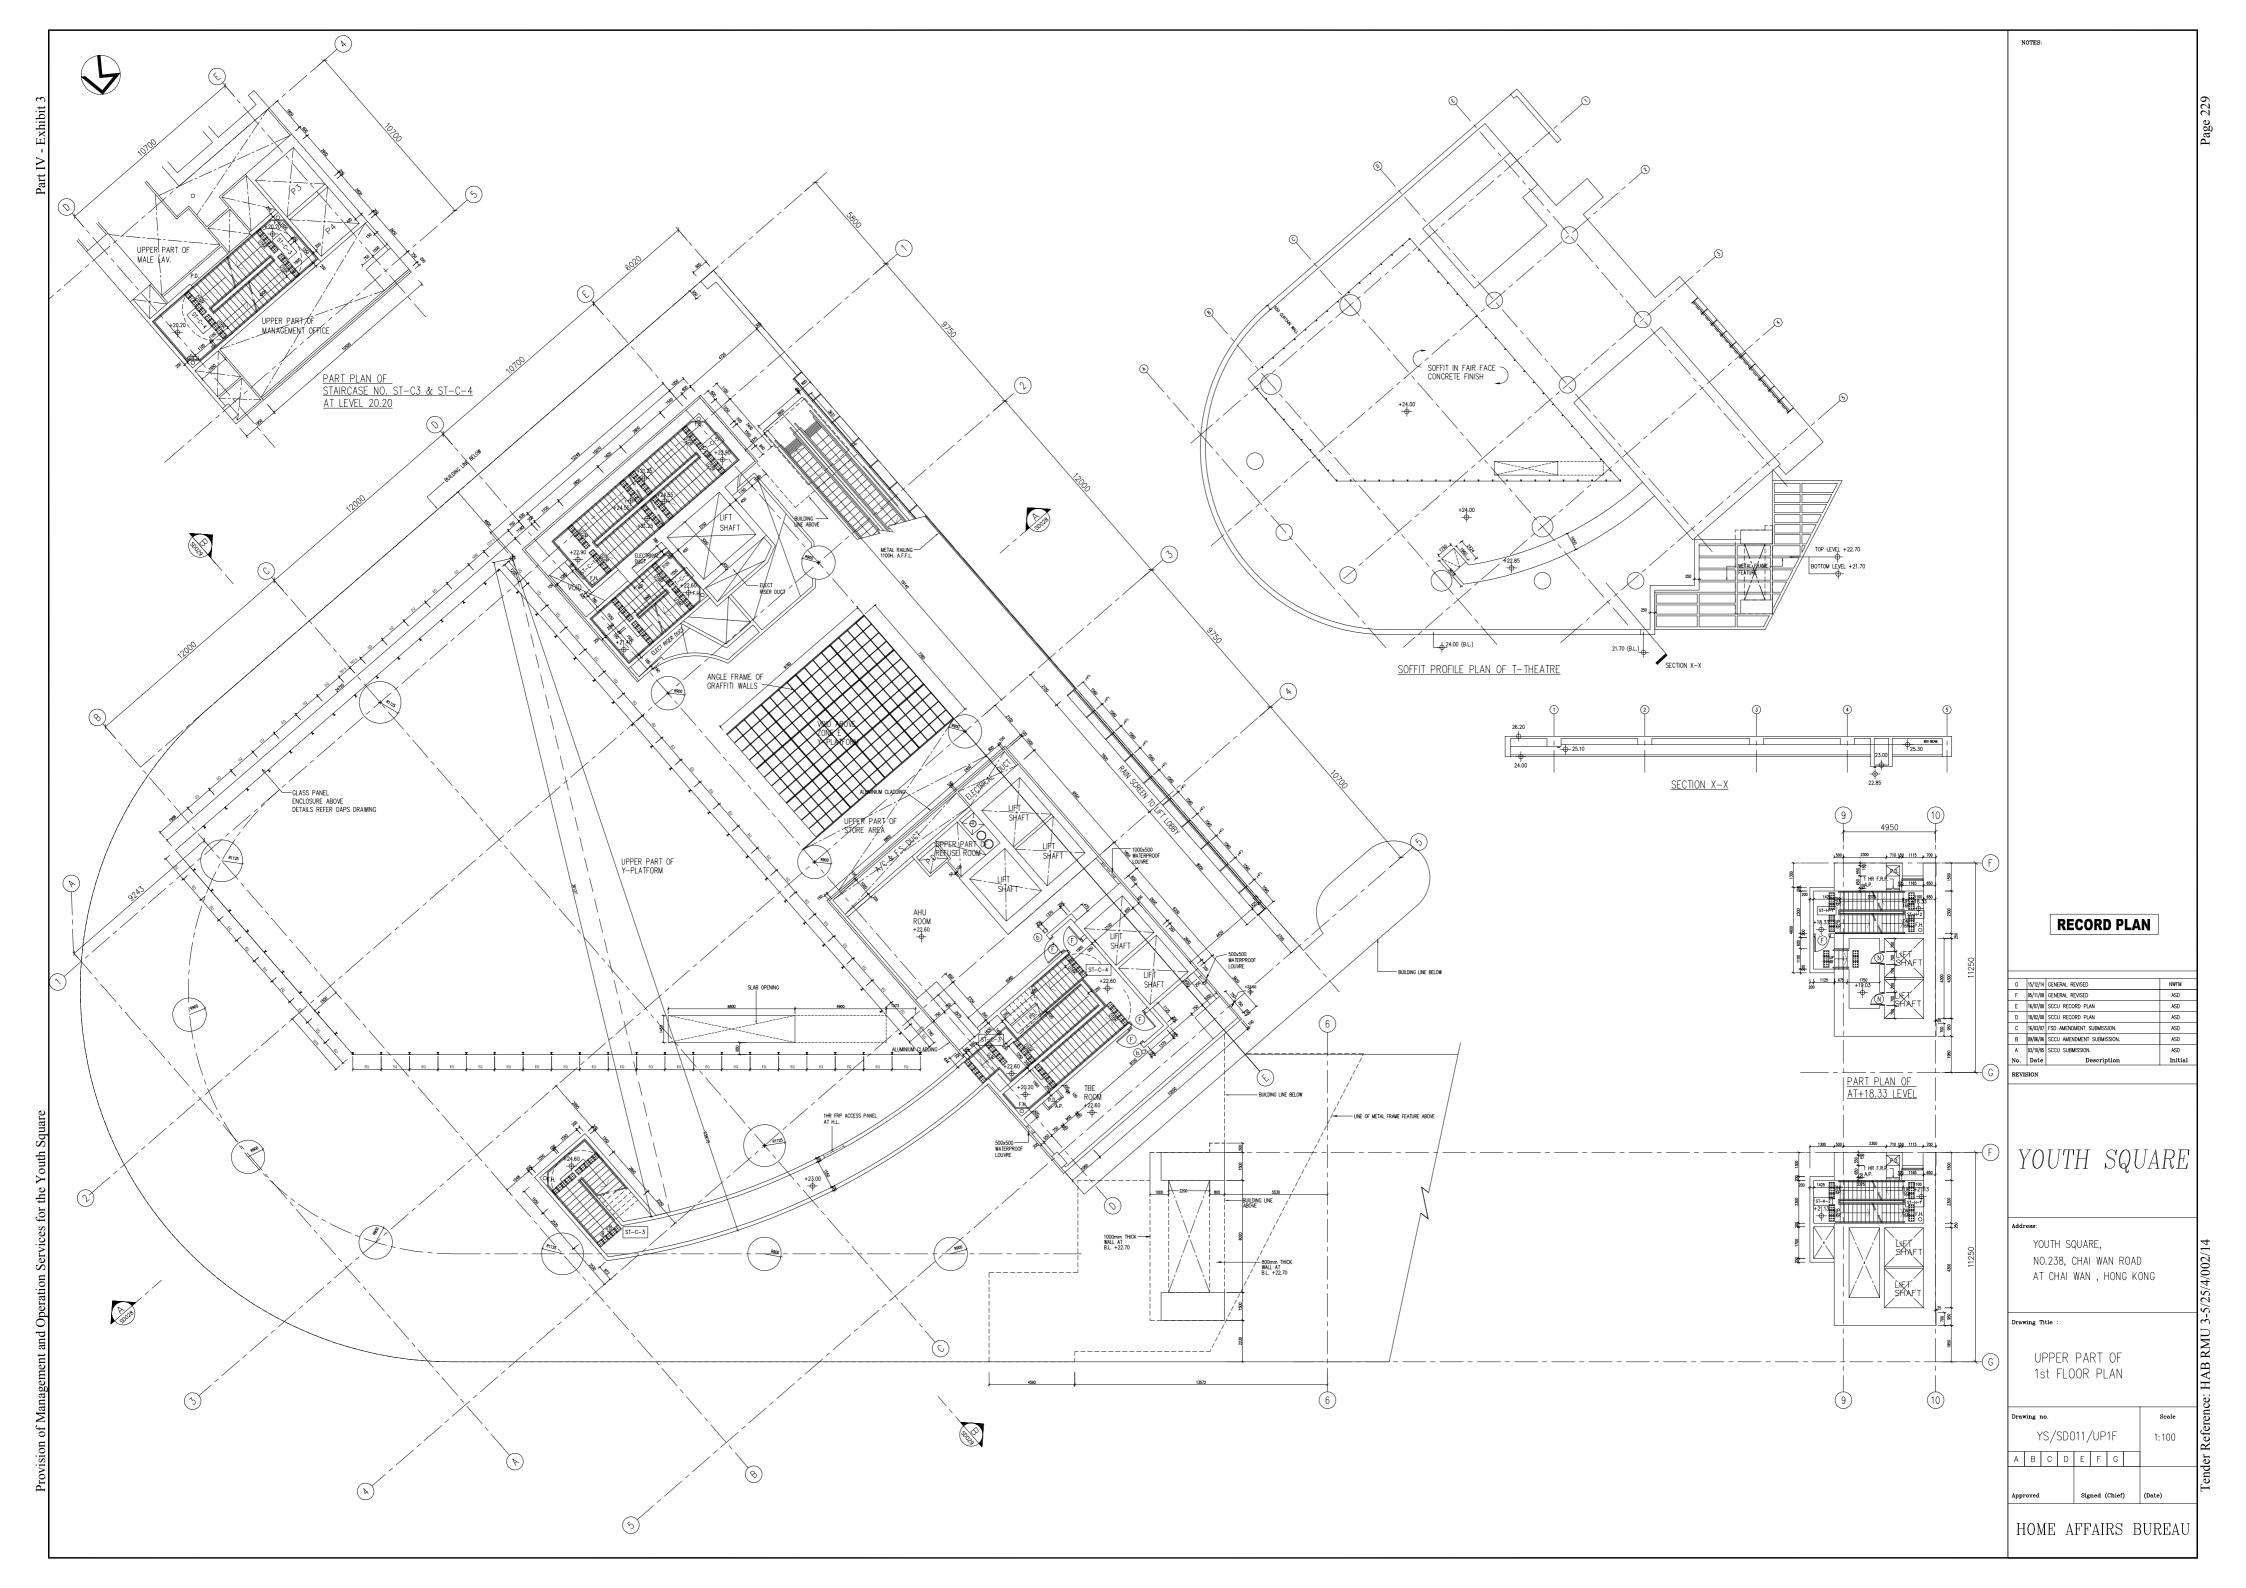

r Plan (Main Block)                       |
|                 |      | M&E Floor Plan (Hostel Block)                      |
| YS/SD024/14F    | Н    | 14th Floor Plan (Main Block)                       |
|                 |      | Flat Roof (Hostel Block)                           |
| YS/SD025/RF     | G    | Roof Floor Plan                                    |

Tender Reference: HAB RMU 3-5/25/4/002/14 Page 221 of 408

| YS/SD026 | F | Elevation 1          |
|----------|---|----------------------|
| YS/SD027 | F | Elevation 2          |
| YS/SD028 | F | Elevation 3          |
| YS/SD029 | F | Elevation 4 & 5      |
| YS/SD030 | F | Section A-A          |
| YS/SD031 | F | Section B-B          |
| YS/SD032 | F | Sections H1, H2 & H3 |

Tender Reference: HAB RMU 3-5/25/4/002/14

















































**RECORD PLAN** 

| F   | 15/12/14 | GENERAL REVISED            | NWFM  |
|-----|----------|----------------------------|-------|
| Ε   | 05/11/08 | GENERAL REVISED            | ASD   |
| D   | 18/02/08 | SCCU RECORD PLAN           | ASD   |
| С   | 16/03/07 | FSD AMENDMENT SUBMISSION.  | ASD   |
| В   | 09/06/06 | SCCU AMENDMENT SUBMISSION. | ASD   |
| Α   | 03/10/05 | SCCU SUBMISSION.           | ASD   |
| No. | Date     | Description                | Initi |

# YOUTH SQUARE

| <br> |       |       |    |     |    |     |
|------|-------|-------|----|-----|----|-----|
| YOU  | JTH S | SQUAR | Έ, |     |    |     |
| NO   | .238, | CHAI  | W  | /AN | RC | AD  |
| AT   | CHAI  | WAN   | ,  | НО  | NG | KON |
|      |       |       |    |     |    |     |