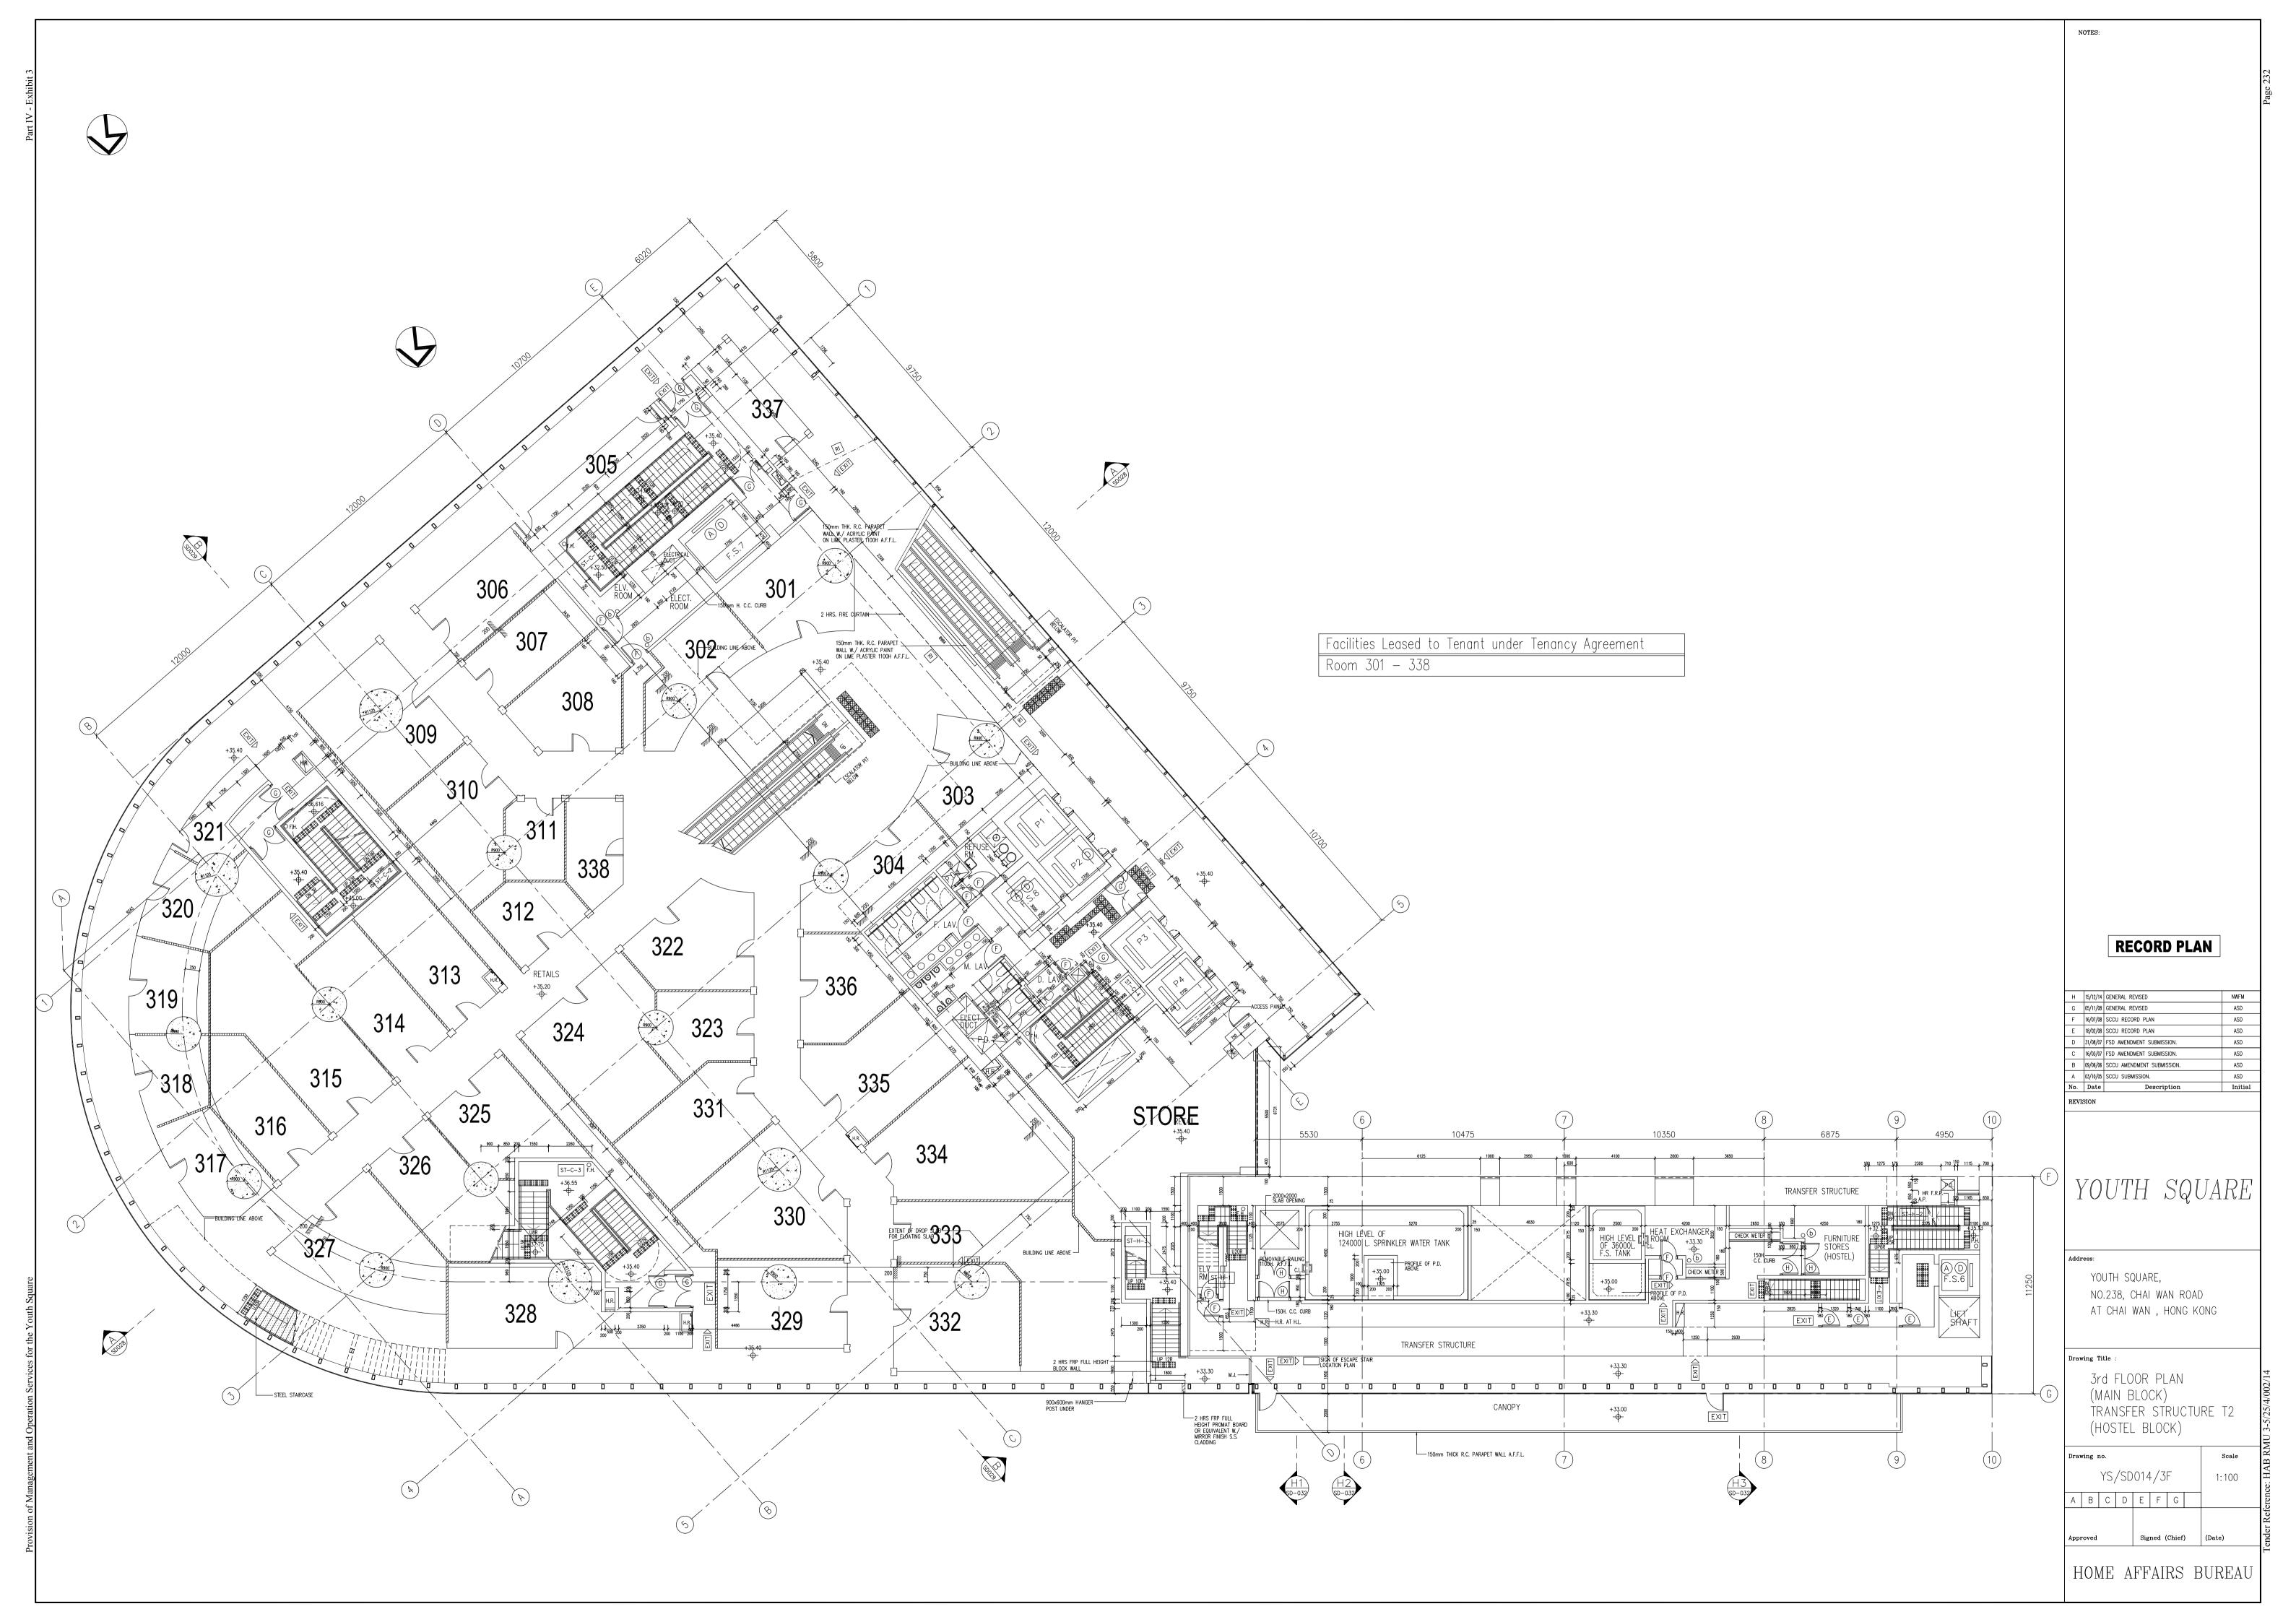

(Main Block)                       |
|                 |      | M&E Floor Plan (Hostel Block)                      |
| YS/SD024/14F    | Н    | 14th Floor Plan (Main Block)                       |
|                 |      | Flat Roof (Hostel Block)                           |
| YS/SD025/RF     | G    | Roof Floor Plan                                    |

Tender Reference: HAB RMU 3-5/25/4/002/14 Page 221 of 408

| YS/SD026 | F | Elevation 1          |
|----------|---|----------------------|
| YS/SD027 | F | Elevation 2          |
| YS/SD028 | F | Elevation 3          |
| YS/SD029 | F | Elevation 4 & 5      |
| YS/SD030 | F | Section A-A          |
| YS/SD031 | F | Section B-B          |
| YS/SD032 | F | Sections H1, H2 & H3 |

Tender Reference: HAB RMU 3-5/25/4/002/14

















































**RECORD PLAN** 

| F   | 15/12/14 | GENERAL REVISED            | NWFM  |
|-----|----------|----------------------------|-------|
| Ε   | 05/11/08 | GENERAL REVISED            | ASD   |
| D   | 18/02/08 | SCCU RECORD PLAN           | ASD   |
| С   | 16/03/07 | FSD AMENDMENT SUBMISSION.  | ASD   |
| В   | 09/06/06 | SCCU AMENDMENT SUBMISSION. | ASD   |
| Α   | 03/10/05 | SCCU SUBMISSION.           | ASD   |
| No. | Date     | Description                | Initi |

# YOUTH SQUARE

| <br> |       |       |    |     |    |     |
|------|-------|-------|----|-----|----|-----|
| YOU  | JTH S | SQUAR | Έ, |     |    |     |
| NO   | .238, | CHAI  | W  | /AN | RC | AD  |
| AT   | CHAI  | WAN   | ,  | НО  | NG | KON |
|      |       |       |    |     |    |     |

Draw