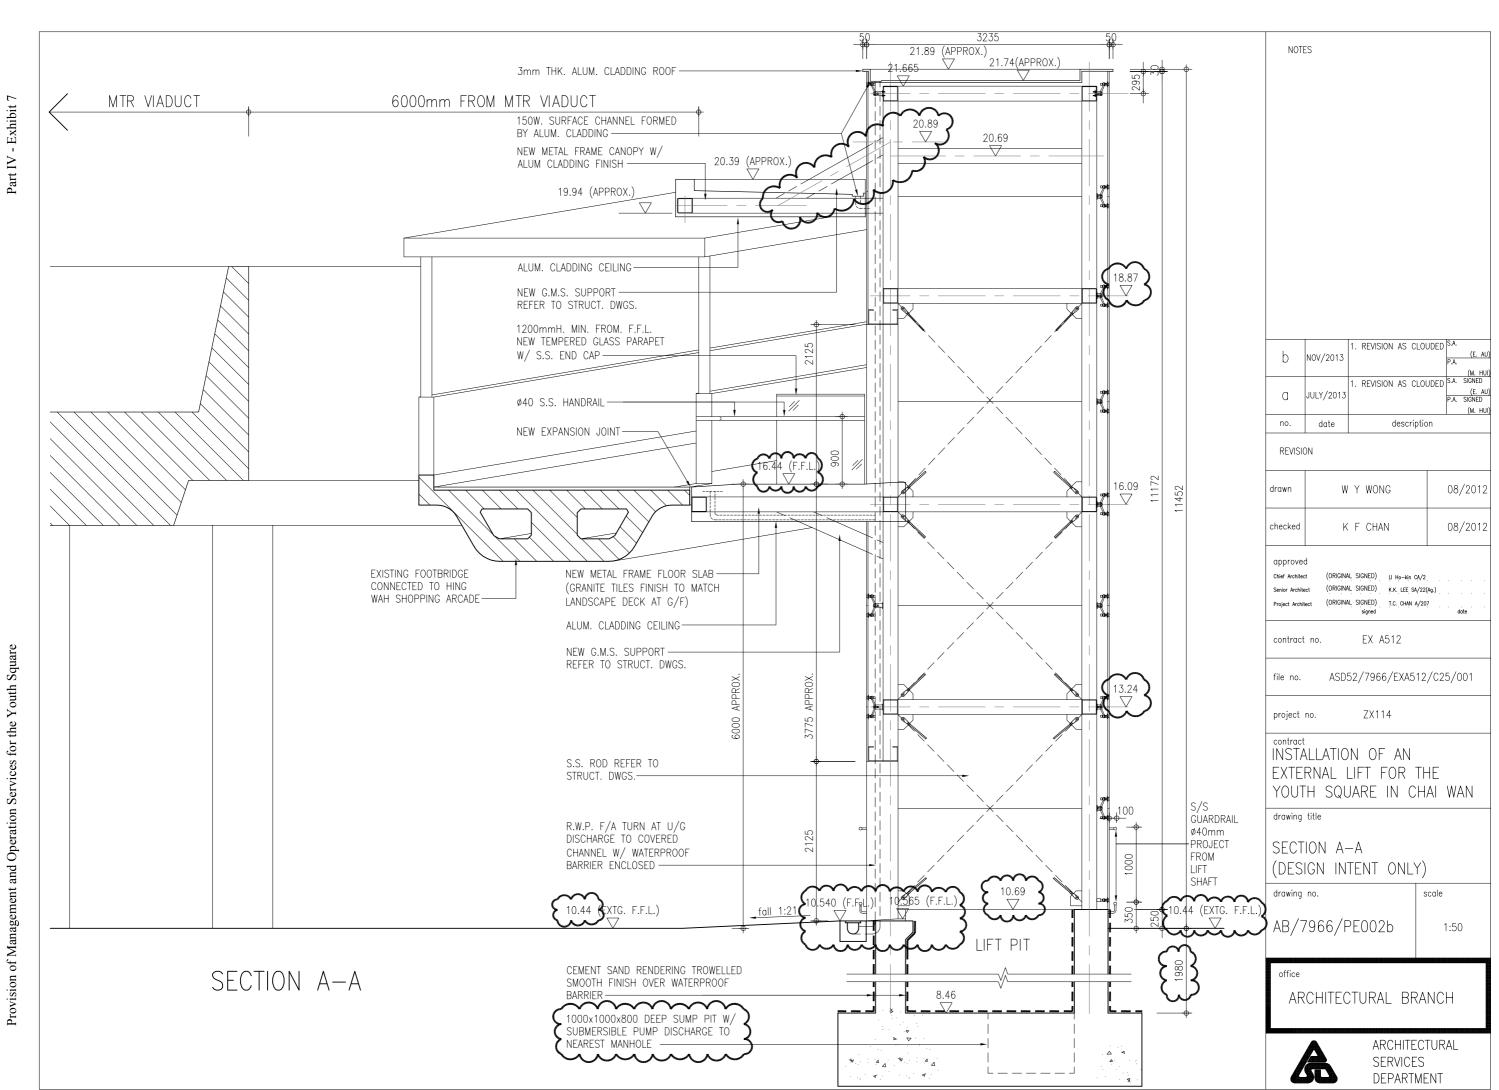

|     |                  |              | 百萬元   |
|-----|------------------|--------------|-------|
| (a) | 前期費用(包括保險、保護措    |              | 0.35  |
|     | 施)               |              |       |
| (b) | 建築工程及屋宇裝備        |              | 22.00 |
|     | (i) 牆身及地面的飾面工程   | 9.80         |       |
|     | (ii) 門窗、防滑地板及防水工 | 6.10         |       |
|     | 程                |              |       |
|     | (iii) 接待處櫃位及精品角  | 0.90         |       |
|     | (iv) 重新敷設無線上網線路  | 5.20         |       |
|     | 和安裝智慧生活設施等       |              |       |
|     | 裝備提升工程           |              |       |
| (c) | 家具及設備            |              | 4.40  |
| (d) | 顧問費(包括室內設計)      |              | 1.60  |
| (e) | 應急費用             |              | 0.15  |
|     | 總計:              | <del>-</del> | 28.50 |

由於翻新工程目前在規劃階段,因此未有工程施工圖則。

提問 (三): 在補充文件中,政府當局指根據合約條款,「營辦商須負責例行維修、修葺及保養工作,例如負責維修或更換損壞的裝置,以維持青年廣場的設施正常可用」,但由於「是次建議進行的工程主要涉及翻新及改善 Y 旅台的設施以提升服務水平,加強市場競爭力,並非一般為時旅舍設施正常可用狀況而進行的例行維修保養工作,根據合約規定,相關工程涉及的費用應由政府營辦商負責」,請完整提供政府當局於 2015 年,向柴灣黃場的管理承辦商批出的「為青年廣場提供管理及營運服務」合約,並明確指出相關合約條款的出處。