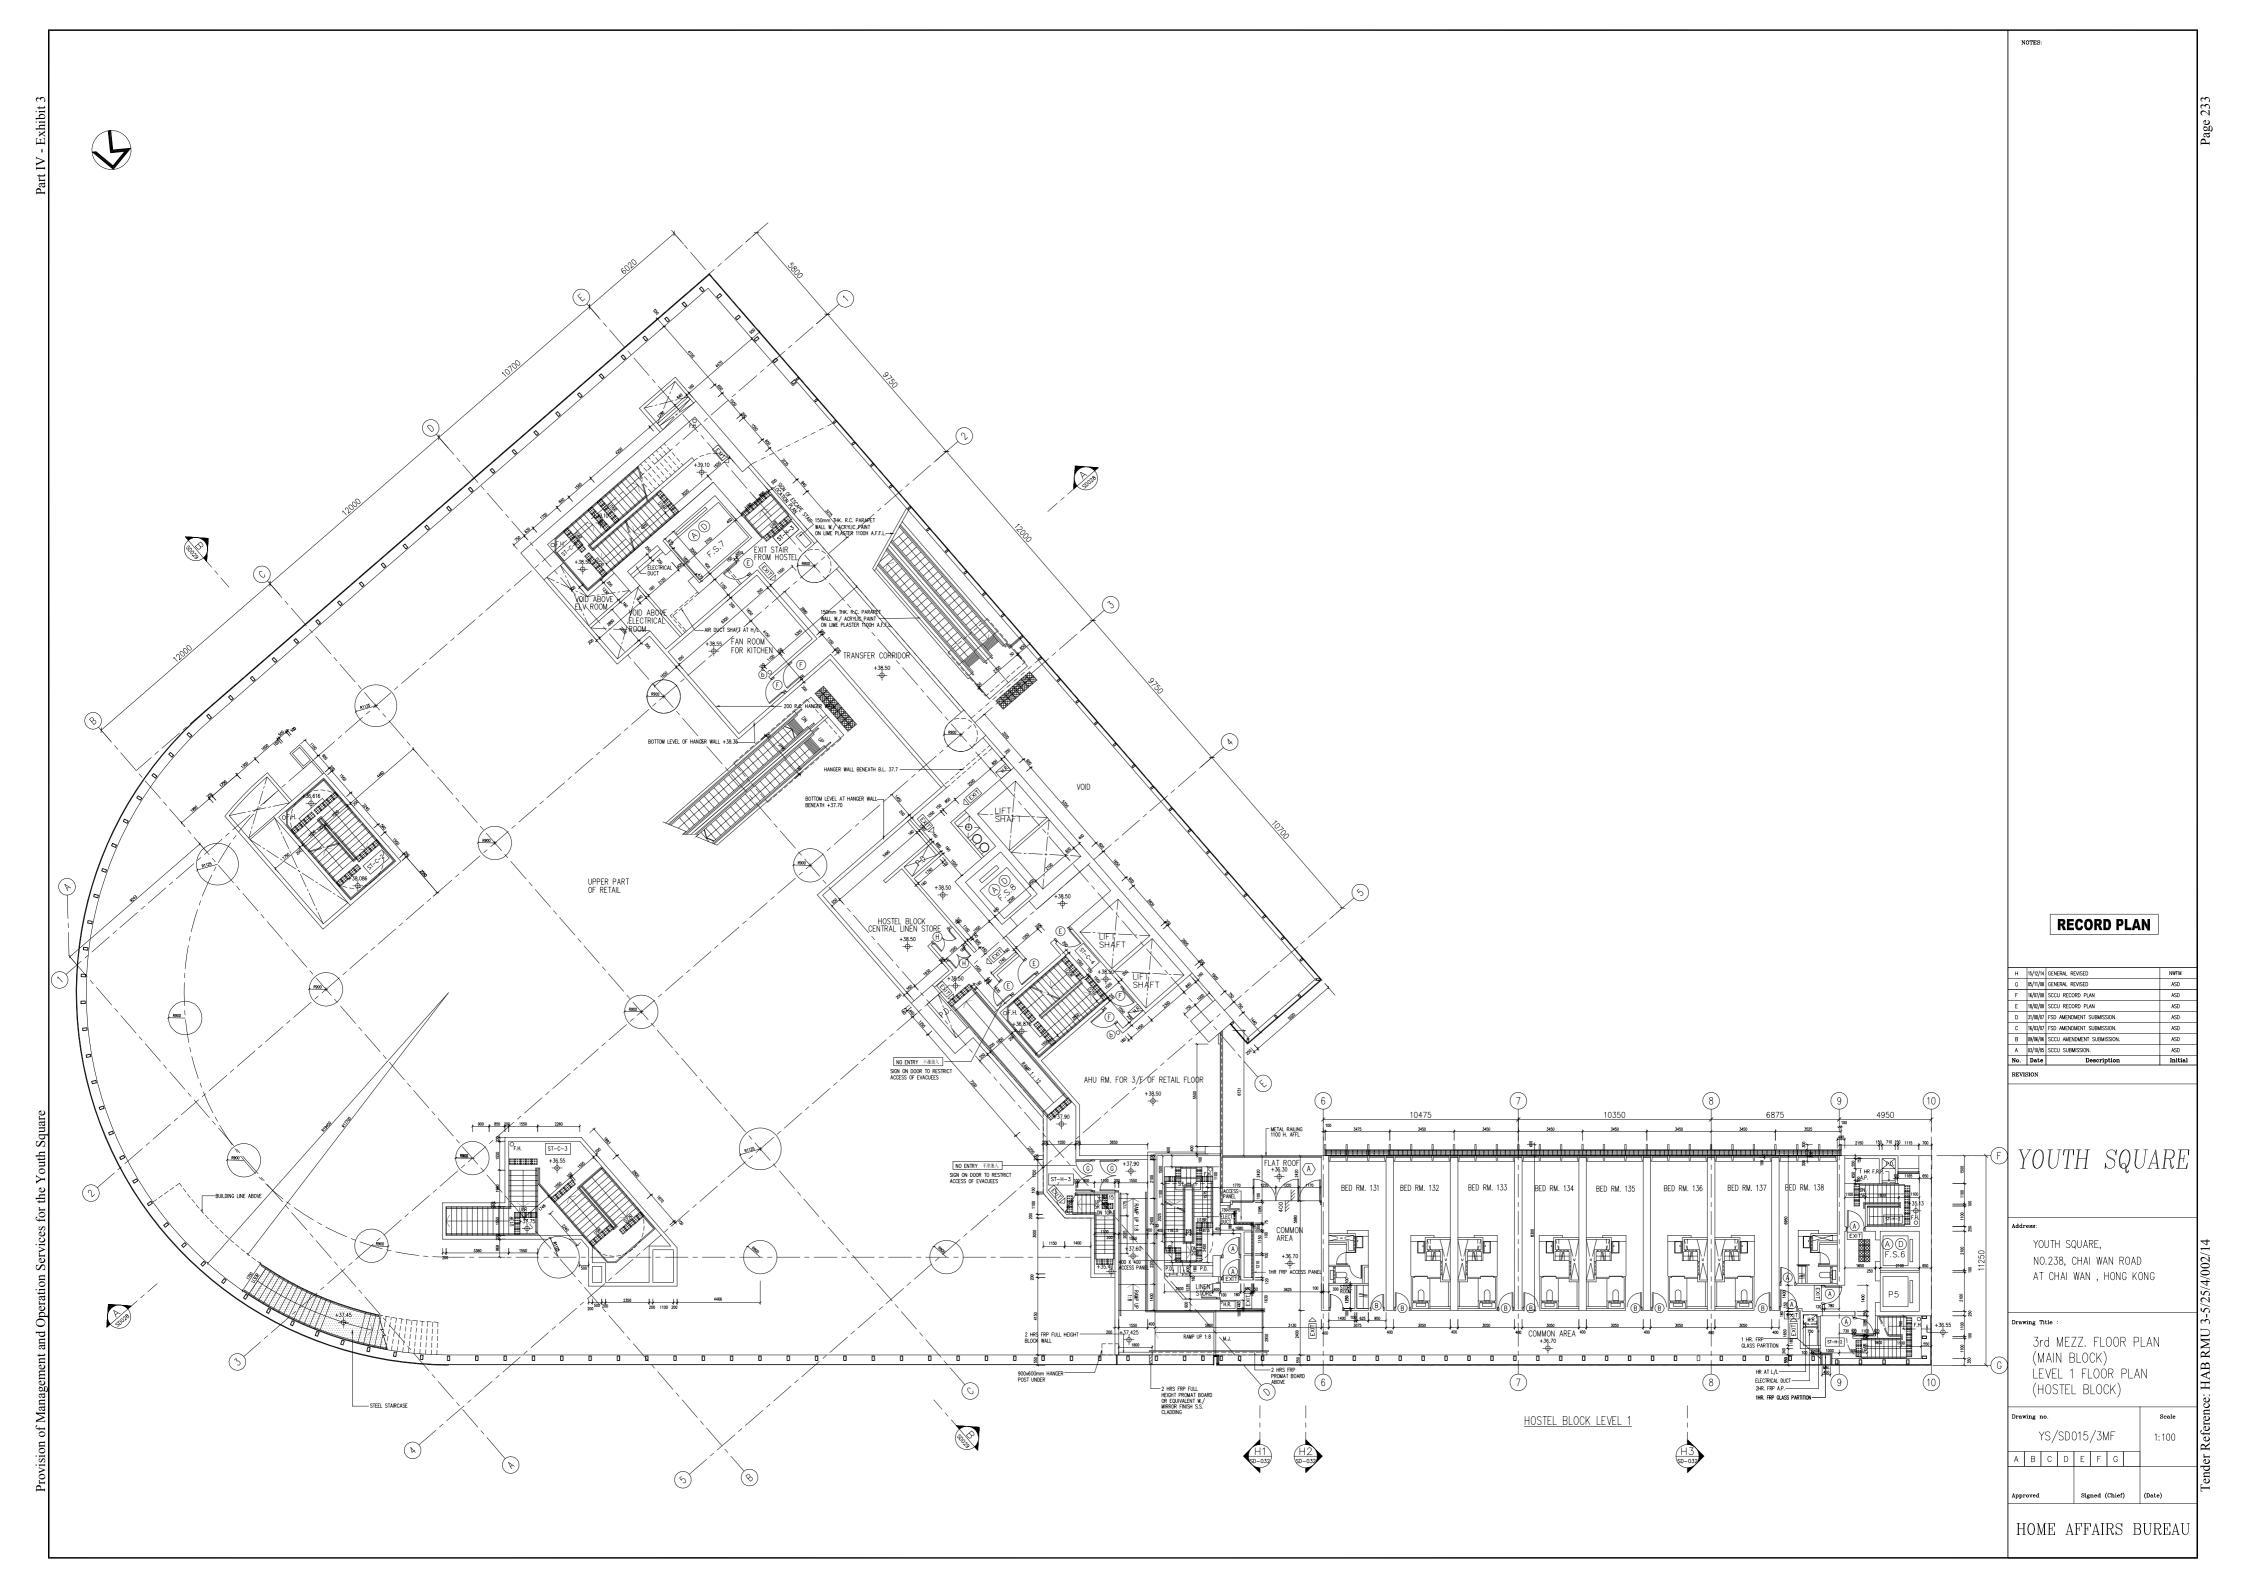

由於翻新工程目前在規劃階段,因此未有工程施工圖則。

提問 (三): 在補充文件中,政府當局指根據合約條款,「營辦商須負責例行維修、修葺及保養工作,例如負責維修或更換損壞的裝置,以維持青年廣場的設施正常可用」,但由於「是次建議進行的工程主要涉及翻新及改善 Y 旅台的設施以提升服務水平,加強市場競爭力,並非一般為時旅舍設施正常可用狀況而進行的例行維修保養工作,根據合約規定,相關工程涉及的費用應由政府營辦商負責」,請完整提供政府當局於 2015 年,向柴灣黃場的管理承辦商批出的「為青年廣場提供管理及營運服務」合約,並明確指出相關合約條款的出處。

6. 民政事務局通過公開招標,聘請營辦商負責為青年廣場及其各項設施提供日常管理與營運服務。在進行公開招標時人局方已公布了合約條款細則(參見附錄),當中清楚界定了政府與營辦商分別就維修及保養工作上的責任,以如早期一個人工,根據合約規定,營辦商須負責例行維修工作。 以維持青年廣場的設施正常可用,而建築署則負責定期翻新及大型的維修及保養工程。相關合約條款見第 IV 部分— 服務規格第 15.1.1 段、第 15.2.1 段和第 15.2.3 段 (即夾附文件第 195-196 頁)。