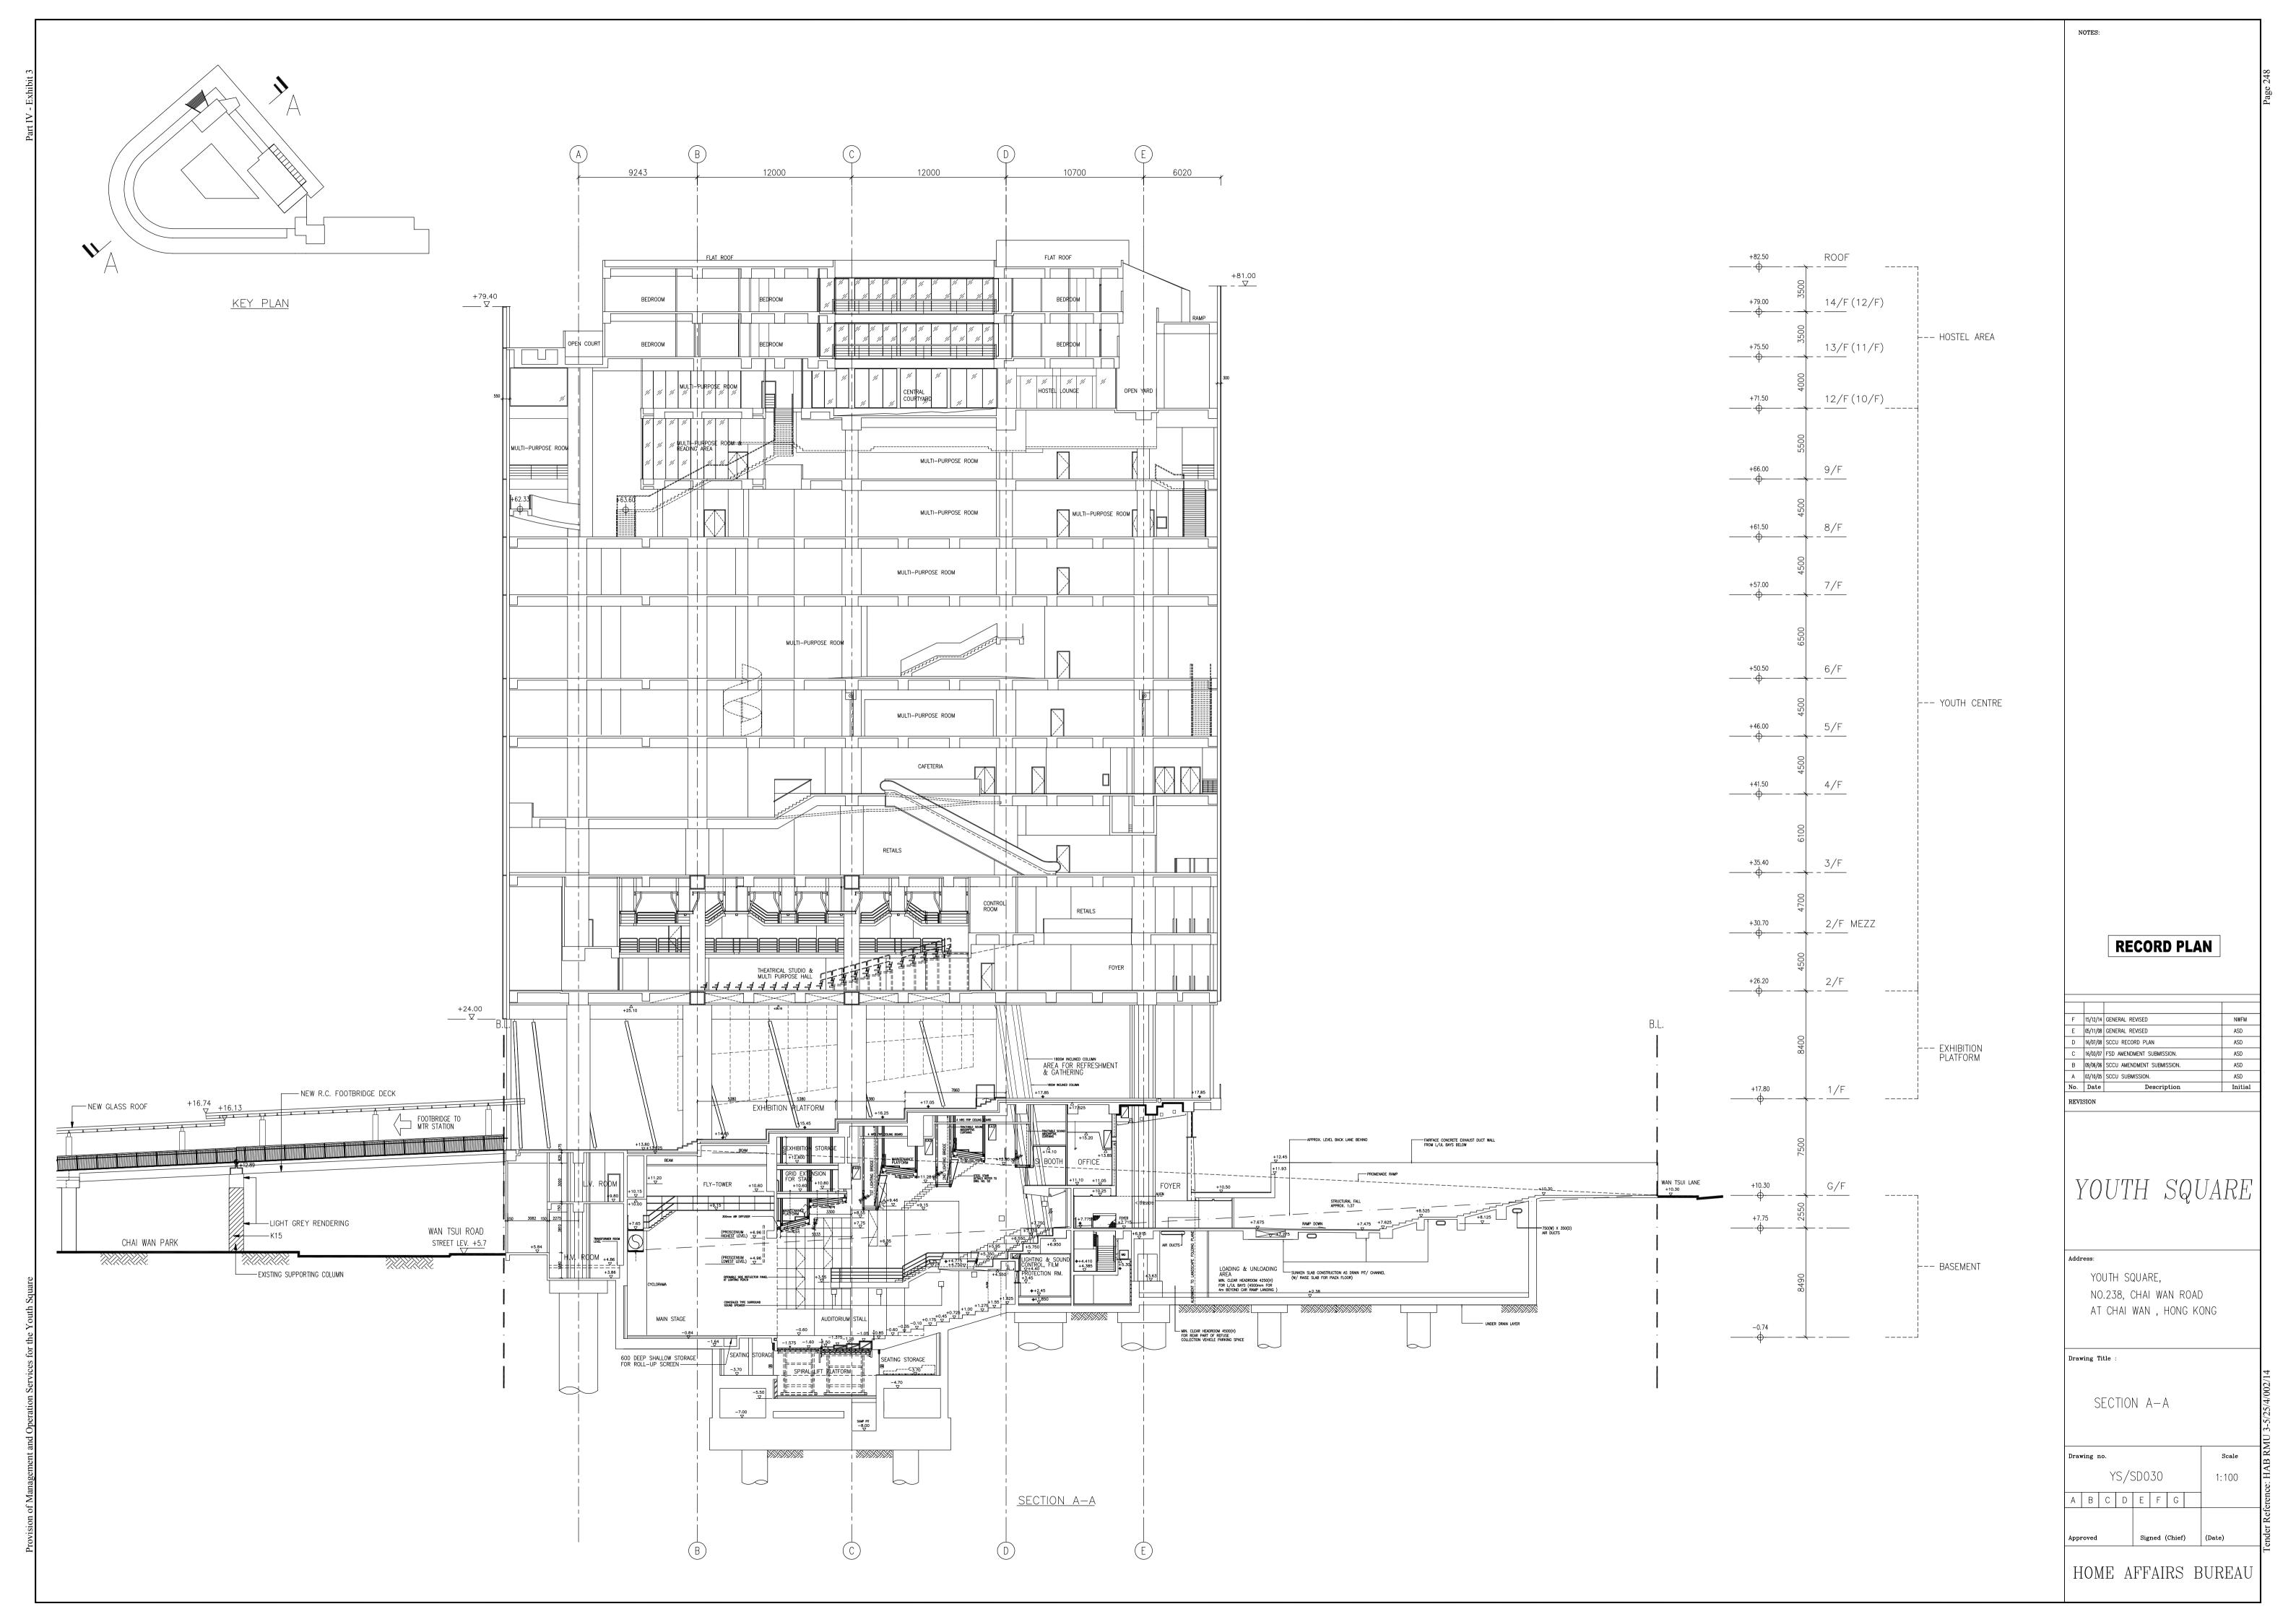

--|
| YOU  | JTH S | SQUAR | Έ, |     |    |     |
| NO   | .238, | CHAI  | W  | /AN | RC | AD  |
| AT   | CHAI  | WAN   | ,  | НО  | NG | KON |
|      |       |       |    |     |    |     |

Drawing Title :

ELEVATION 3

| rav                    | ving 1 | no. |     | Scale | 2                |   |        |             |     |
|------------------------|--------|-----|-----|-------|------------------|---|--------|-------------|-----|
|                        |        | Y   | S/S | 1:100 | Reference: HAB R |   |        |             |     |
| Д                      | В      | С   | D   | Е     | F                | G |        |             | ren |
| pproved Signed (Chief) |        |     |     |       |                  |   | (Date) | Tender Refe |     |

HOME AFFAIRS BUREAU

ELEVATION 3









# List of Facilities in the YS

|              | Lets Ext       | ٠٠٠ <del>١ ١ ١ ١ ١ ١ ١ ١ ١ ١ ١ ١ ١ ١ ١ ١ ١ ١</del> | 總樓面面積 */                  |
|--------------|----------------|----------------------------------------------------|---------------------------|
|              | 樓層             | 主要設施                                               | 可容納人數                     |
|              | Floor          | Major Facilities                                   | Gross Floor Area          |
|              |                |                                                    | (GFA)* /Capacity          |
|              | 地庫及地下          | Y綜藝館                                               | 643 人                     |
|              | Basement & G/F | Y-Theatre