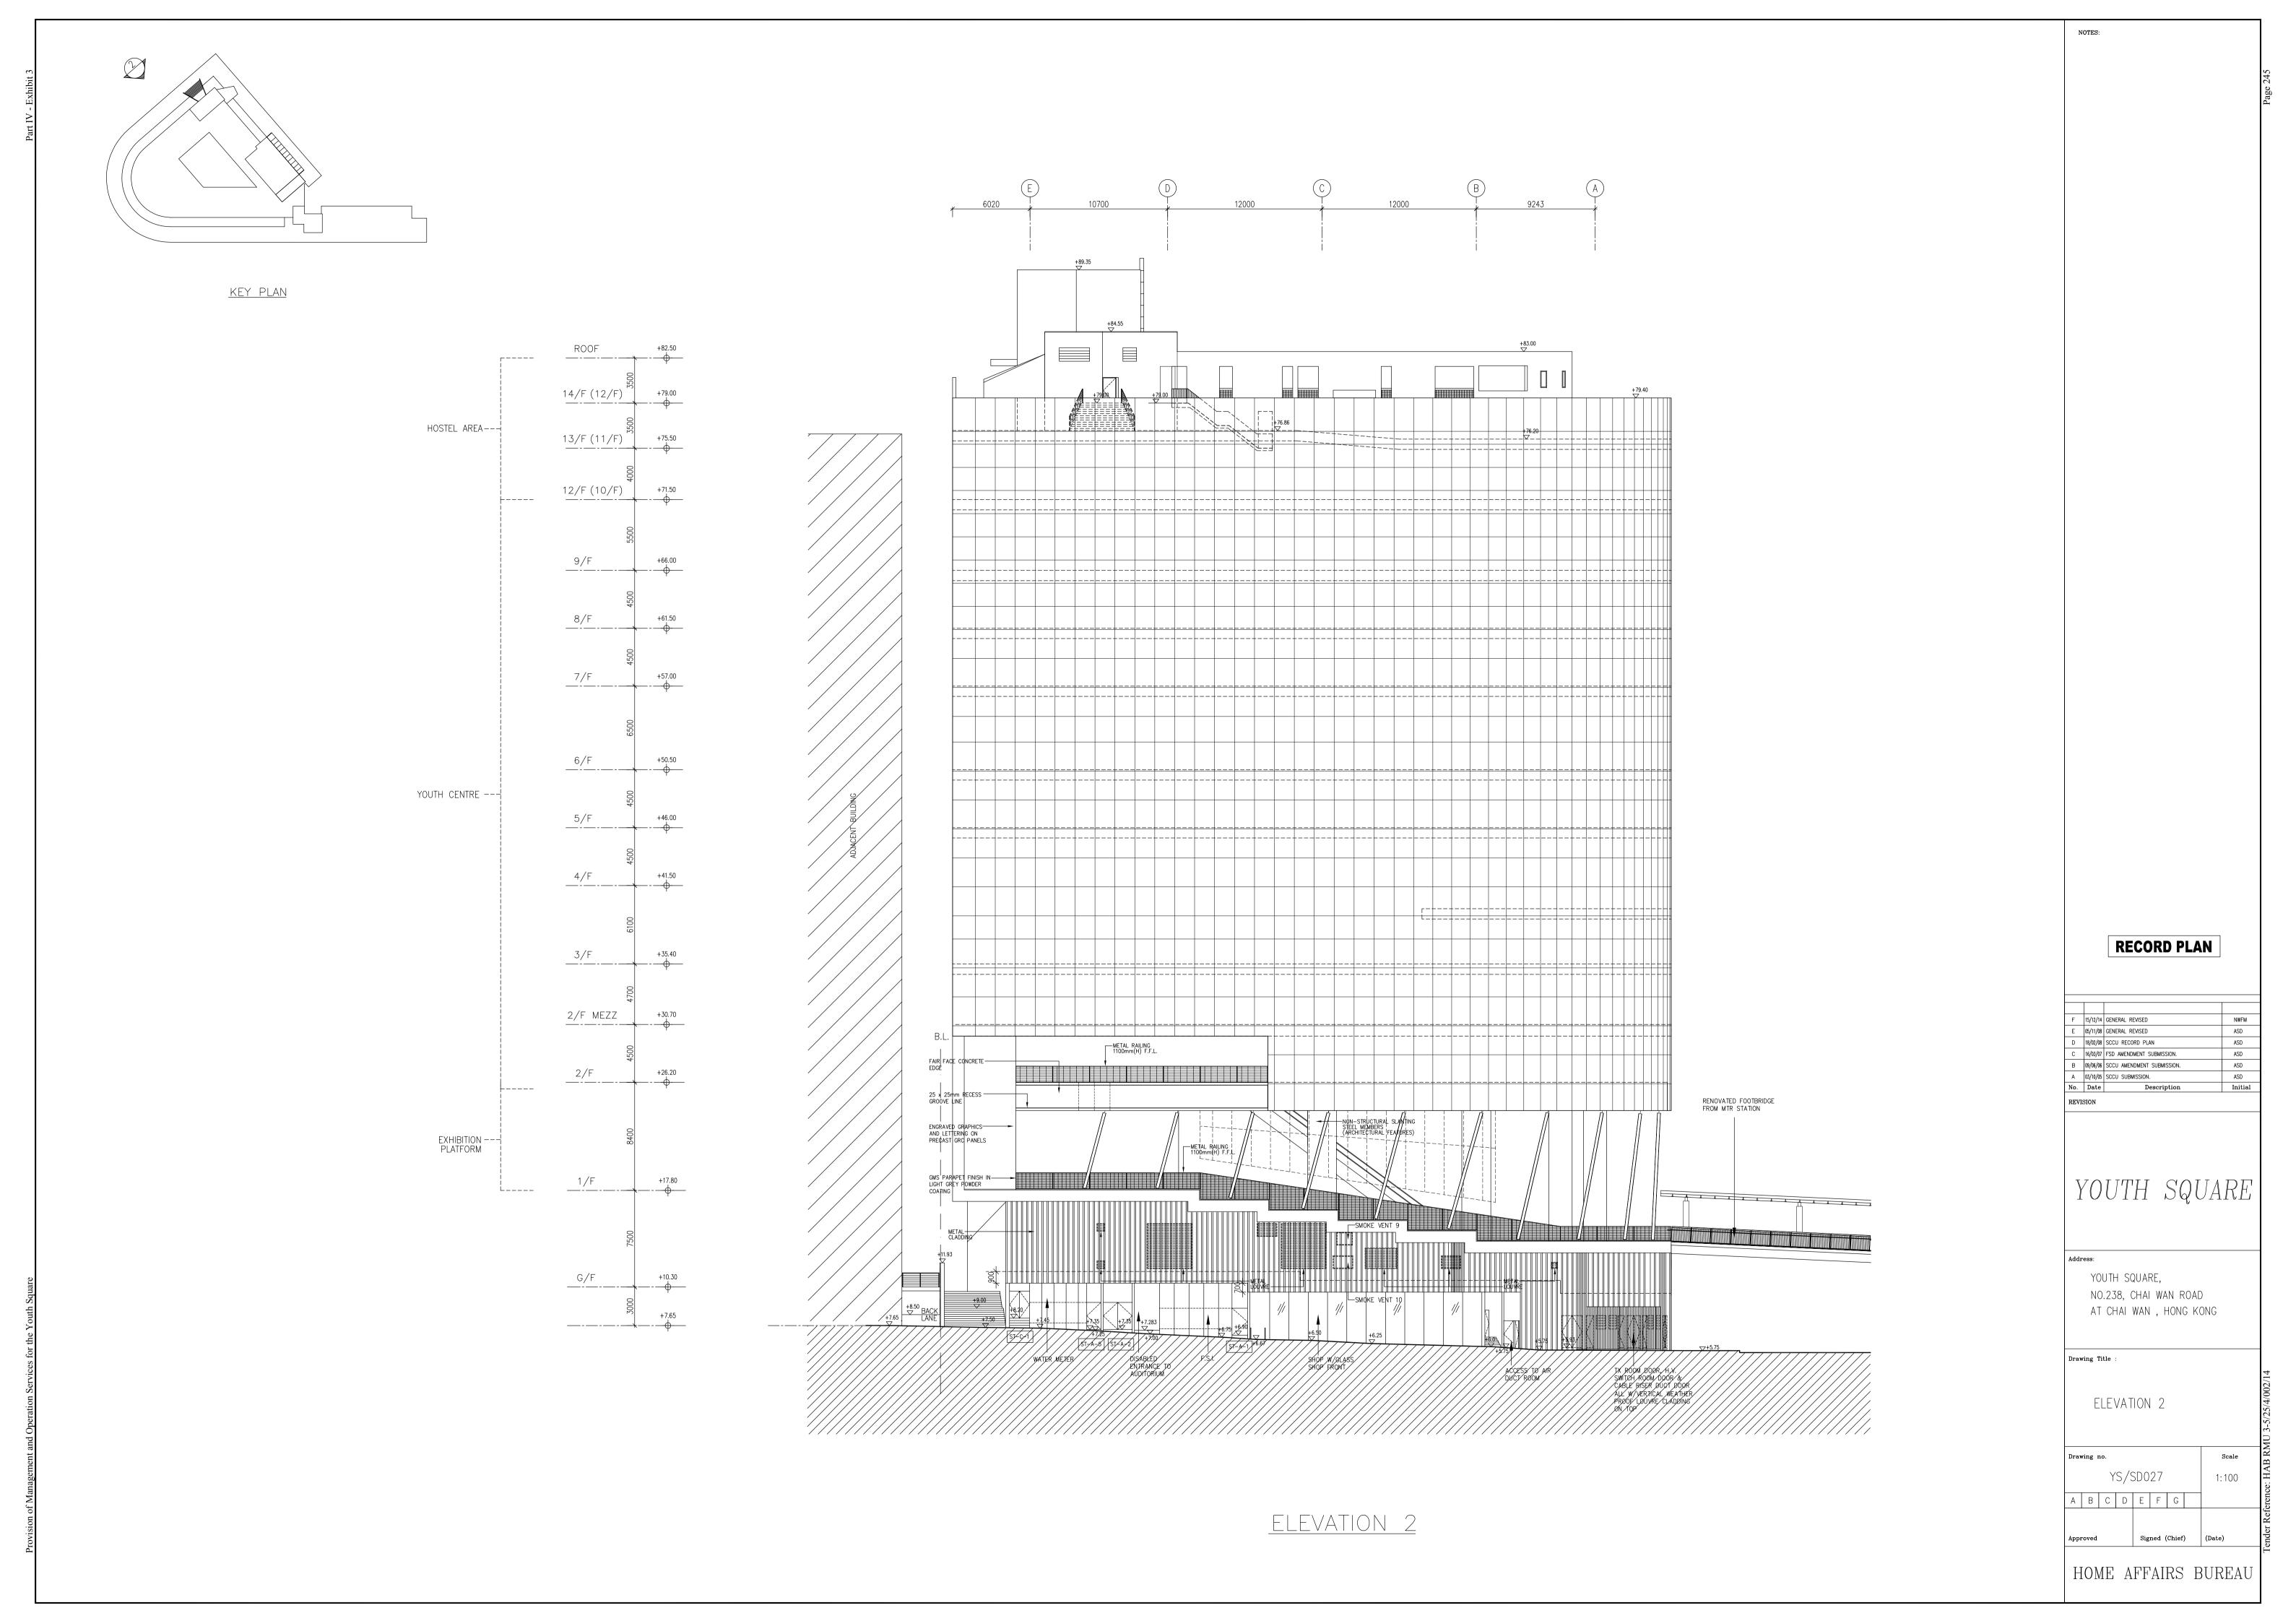

|
|                 |      | M&E Floor Plan (Hostel Block)                      |
| YS/SD024/14F    | Н    | 14th Floor Plan (Main Block)                       |
|                 |      | Flat Roof (Hostel Block)                           |
| YS/SD025/RF     | G    | Roof Floor Plan                                    |

Tender Reference: HAB RMU 3-5/25/4/002/14 Page 221 of 408

| YS/SD026 | F | Elevation 1          |
|----------|---|----------------------|
| YS/SD027 | F | Elevation 2          |
| YS/SD028 | F | Elevation 3          |
| YS/SD029 | F | Elevation 4 & 5      |
| YS/SD030 | F | Section A-A          |
| YS/SD031 | F | Section B-B          |
| YS/SD032 | F | Sections H1, H2 & H3 |

Tender Reference: HAB RMU 3-5/25/4/002/14

















































**RECORD PLAN** 

| F   | 15/12/14 | GENERAL REVISED            | NWFM  |
|-----|----------|----------------------------|-------|
| Ε   | 05/11/08 | GENERAL REVISED            | ASD   |
| D   | 18/02/08 | SCCU RECORD PLAN           | ASD   |
| С   | 16/03/07 | FSD AMENDMENT SUBMISSION.  | ASD   |
| В   | 09/06/06 | SCCU AMENDMENT SUBMISSION. | ASD   |
| Α   | 03/10/05 | SCCU SUBMISSION.           | ASD   |
| No. | Date     | Description                | Initi |

# YOUTH SQUARE

| <br> |       |       |    |     |    |     |
|------|-------|-------|----|-----|----|-----|
| YOU  | JTH S | SQUAR | Έ, |     |    |     |
| NO   | .238, | CHAI  | W  | /AN | RC | AD  |
| AT   | CHAI  | WAN   | ,  | НО  | NG | KON |
|      |       |       |    |     |    |     |

Drawing Title :

ELEVATION 3