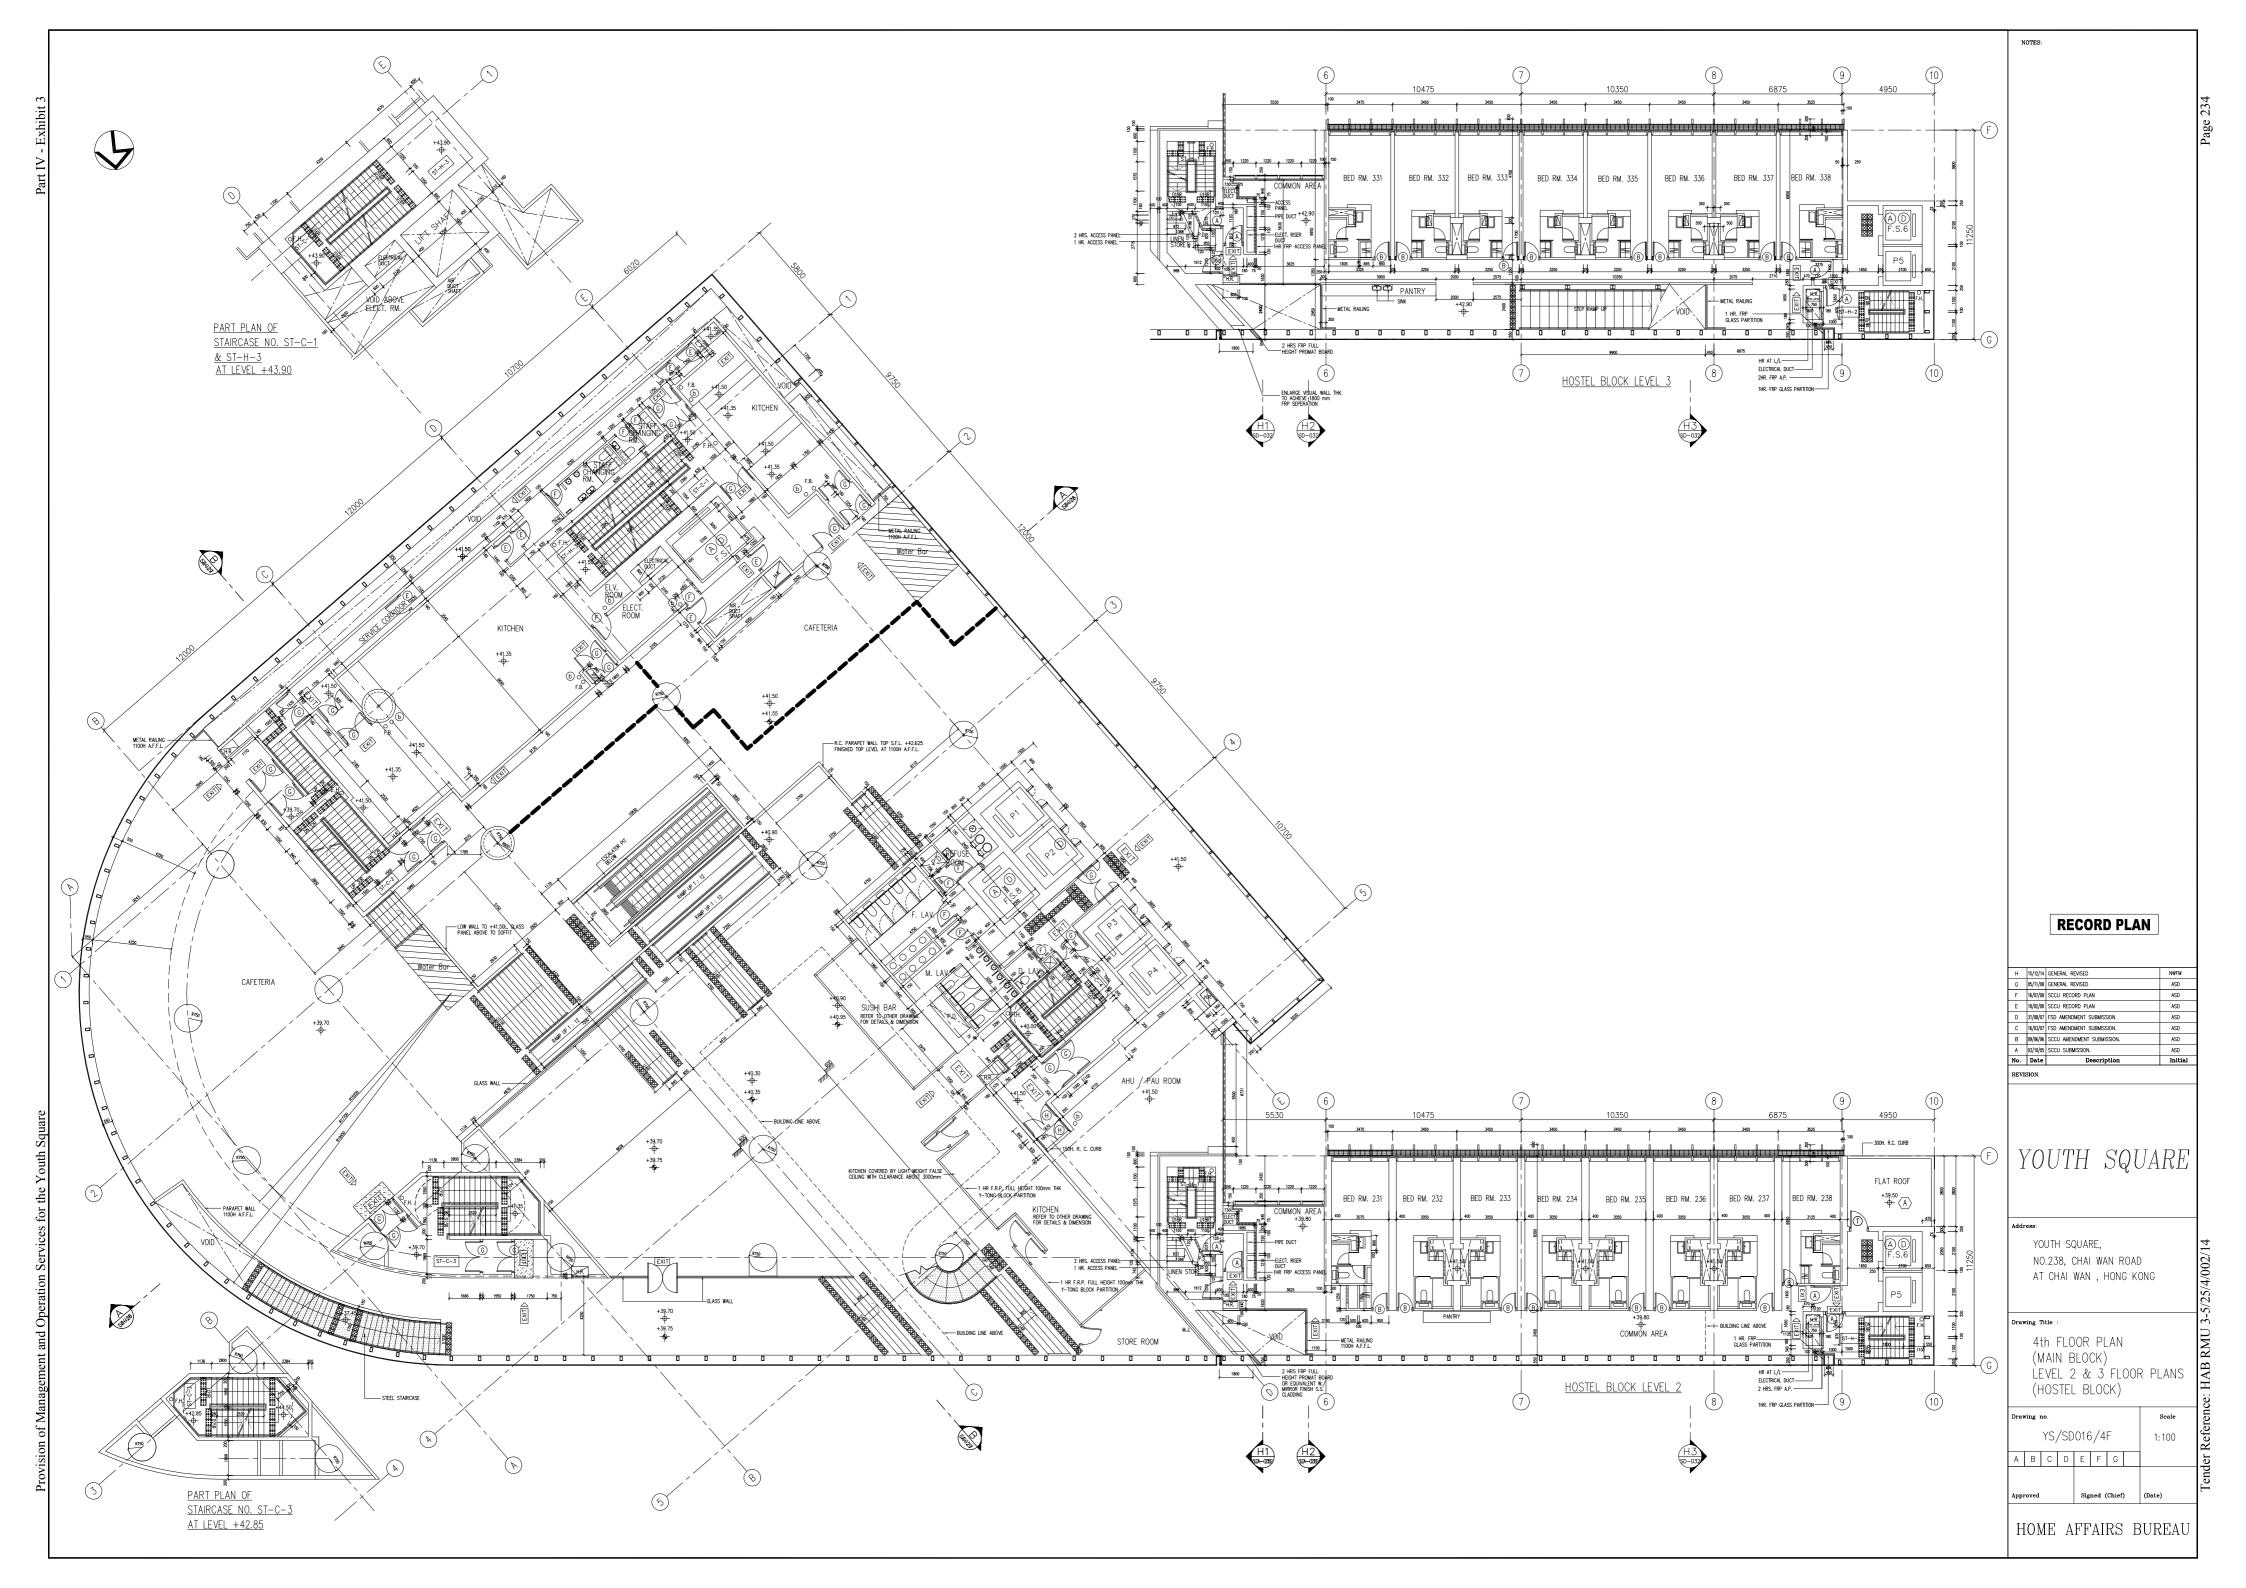

由於翻新工程目前在規劃階段,因此未有工程施工圖則。

提問 (三): 在補充文件中,政府當局指根據合約條款,「營辦商須負責例行維修、修葺及保養工作,例如負責維修或更換損壞的裝置,以維持青年廣場的設施正常可用」,但由於「是次建議進行的工程主要涉及翻新及改善 Y 旅台的設施以提升服務水平,加強市場競爭力,並非一般為時旅舍設施正常可用狀況而進行的例行維修保養工作,根據合約規定,相關工程涉及的費用應由政府營辦商負責」,請完整提供政府當局於 2015 年,向柴灣黃場的管理承辦商批出的「為青年廣場提供管理及營運服務」合約,並明確指出相關合約條款的出處。

6. 民政事務局通過公開招標,聘請營辦商負責為青年廣場及其各項設施提供日常管理與營運服務。在進行公開招標時人局方已公布了合約條款細則(參見附錄),當中清楚界定了政府與營辦商分別就維修及保養工作上的責任,以如早期一個人工,根據合約規定,營辦商須負責例行維修工作。 以維持青年廣場的設施正常可用,而建築署則負責定期翻新及大型的維修及保養工程。相關合約條款見第 IV 部分— 服務規格第 15.1.1 段、第 15.2.1 段和第 15.2.3 段 (即夾附文件第 195-196 頁)。