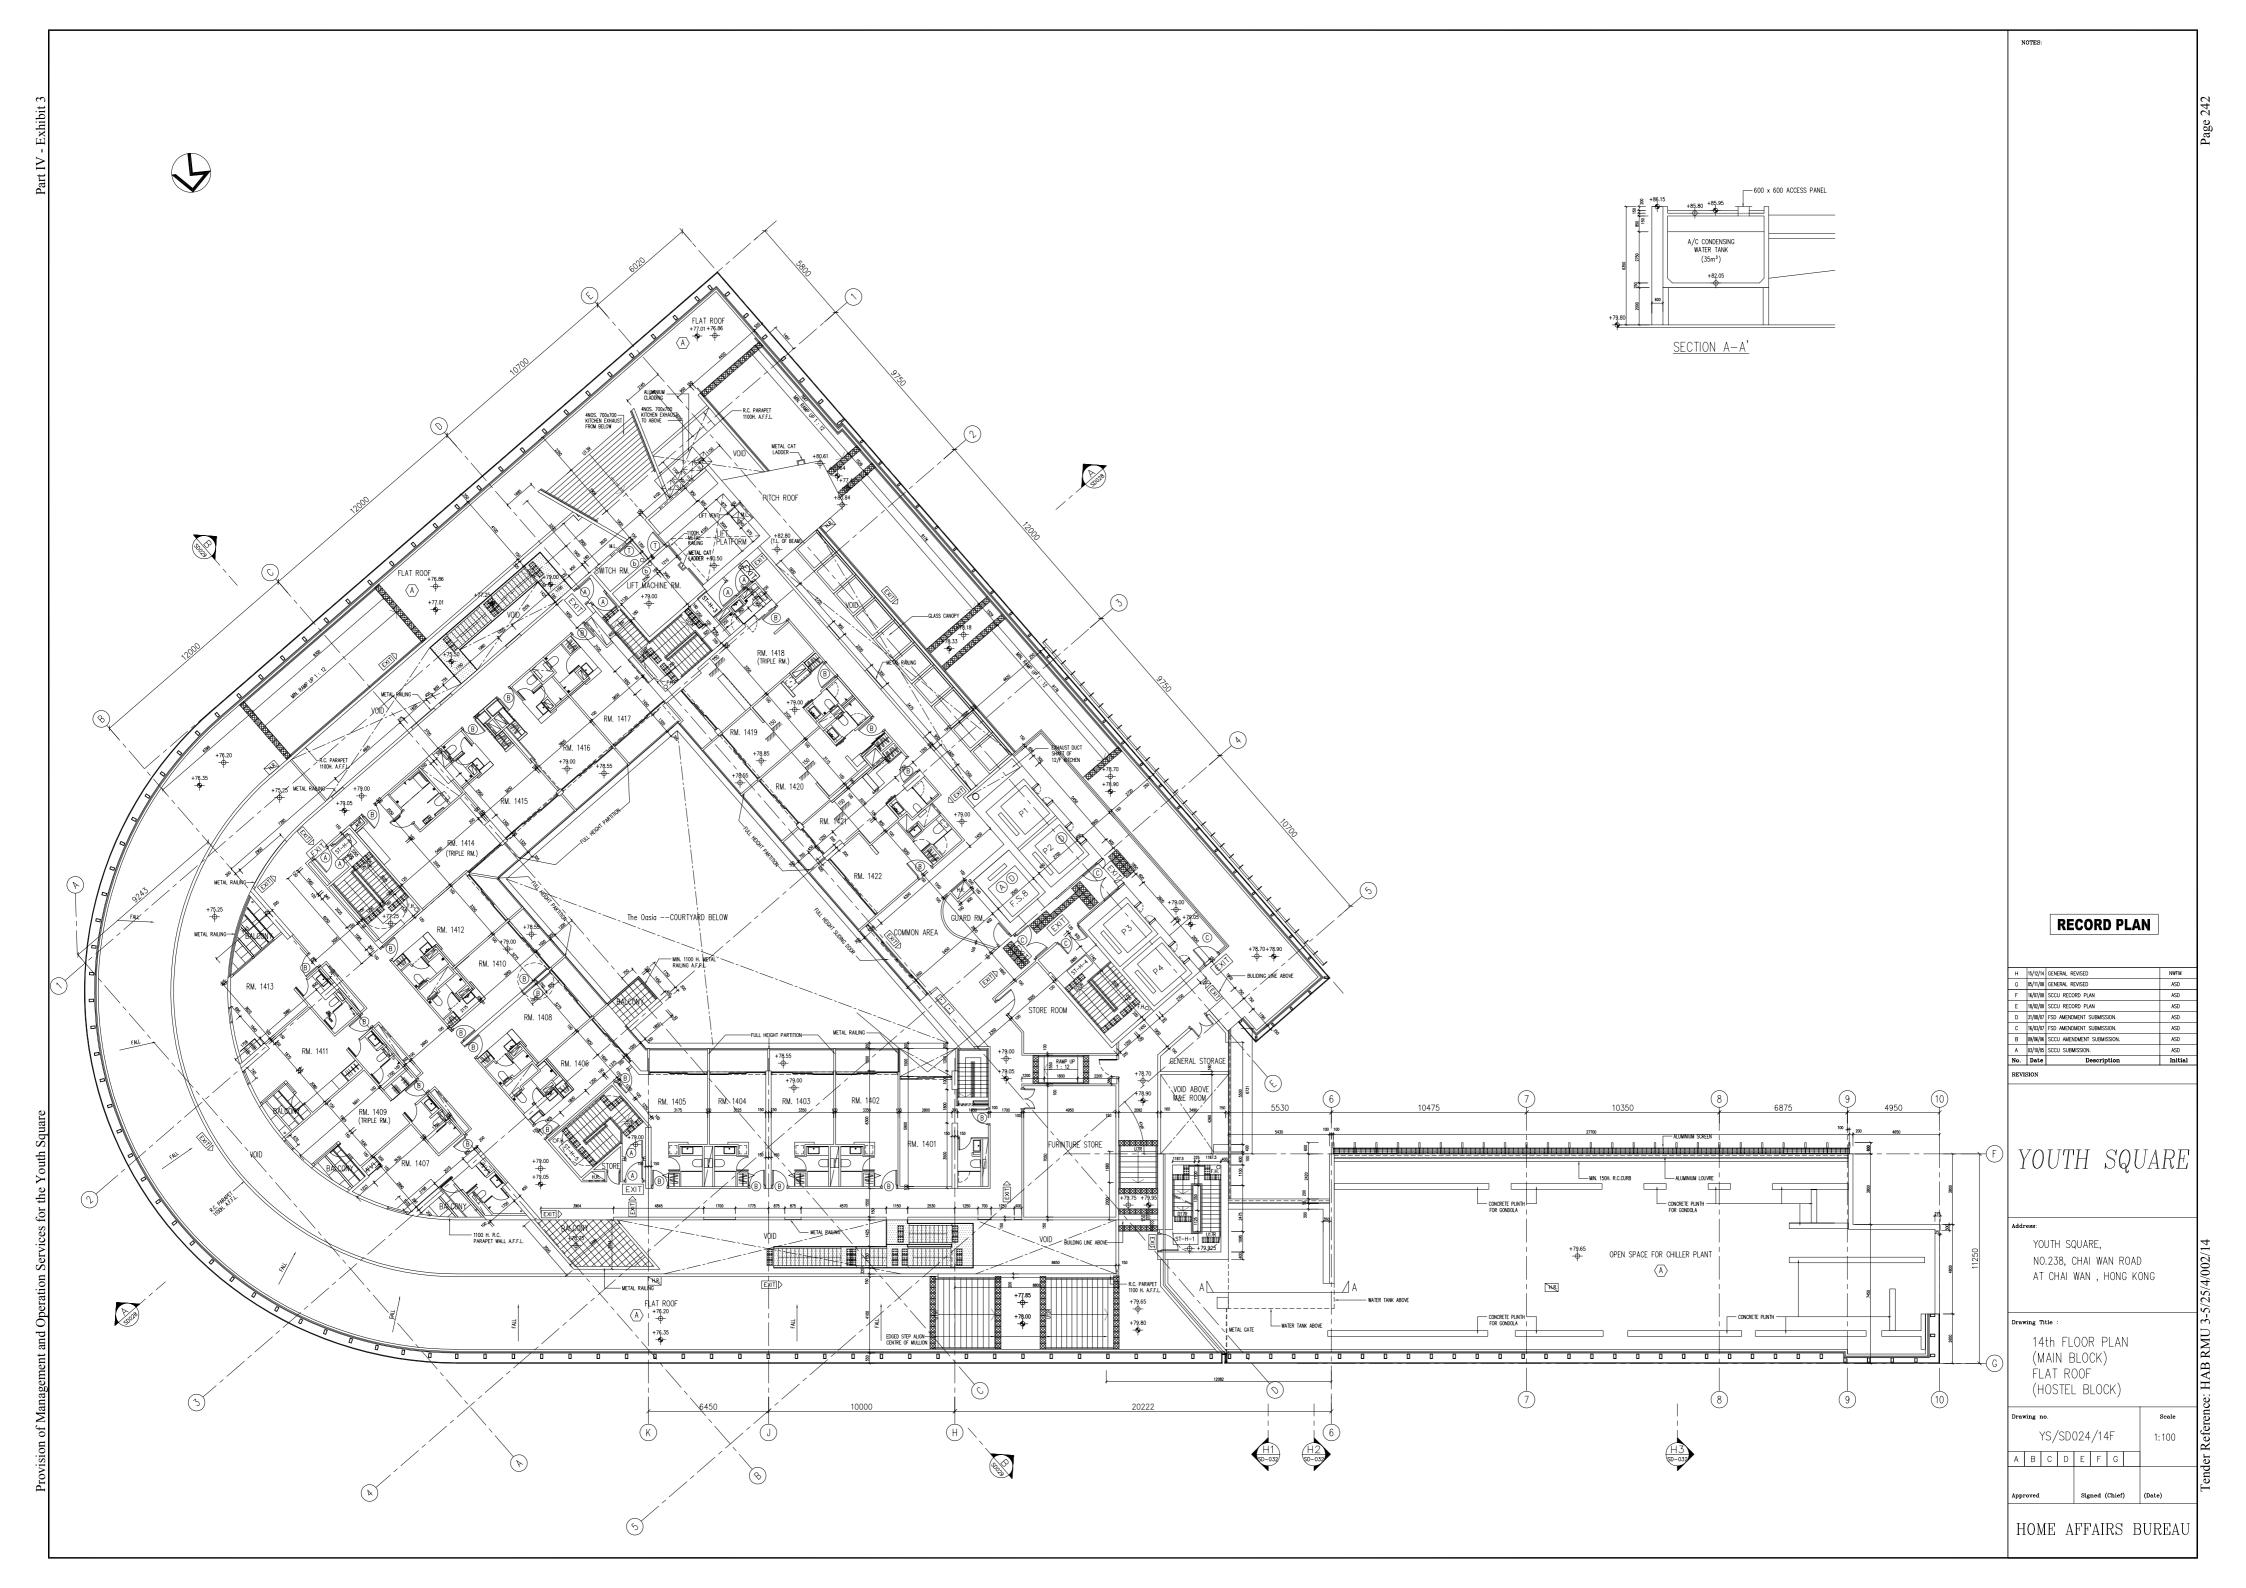

|
|                 |      | M&E Floor Plan (Hostel Block)                      |
| YS/SD024/14F    | Н    | 14th Floor Plan (Main Block)                       |
|                 |      | Flat Roof (Hostel Block)                           |
| YS/SD025/RF     | G    | Roof Floor Plan                                    |

Tender Reference: HAB RMU 3-5/25/4/002/14 Page 221 of 408

| YS/SD026 | F | Elevation 1          |
|----------|---|----------------------|
| YS/SD027 | F | Elevation 2          |
| YS/SD028 | F | Elevation 3          |
| YS/SD029 | F | Elevation 4 & 5      |
| YS/SD030 | F | Section A-A          |
| YS/SD031 | F | Section B-B          |
| YS/SD032 | F | Sections H1, H2 & H3 |

Tender Reference: HAB RMU 3-5/25/4/002/14

















































**RECORD PLAN** 

| F   | 15/12/14 | GENERAL REVISED            | NWFM  |
|-----|----------|----------------------------|-------|
| Ε   | 05/11/08 | GENERAL REVISED            | ASD   |
| D   | 18/02/08 | SCCU RECORD PLAN           | ASD   |
| С   | 16/03/07 | FSD AMENDMENT SUBMISSION.  | ASD   |
| В   | 09/06/06 | SCCU AMENDMENT SUBMISSION. | ASD   |
| Α   | 03/10/05 | SCCU SUBMISSION.           | ASD   |
| No. | Date     | Description                | Initi |

# YOUTH SQUARE

| <br> |       |       |    |     |    |     |
|------|-------|-------|----|-----|----|-----|
| YOU  | JTH S | SQUAR | Έ, |     |    |     |
| NO   | .238, | CHAI  | W  | /AN | RC | AD  |
| AT   | CHAI  | WAN   | ,  | НО  | NG | KON |
|      |       |       |    |     |    |     |

Drawing Title :

ELEVATI