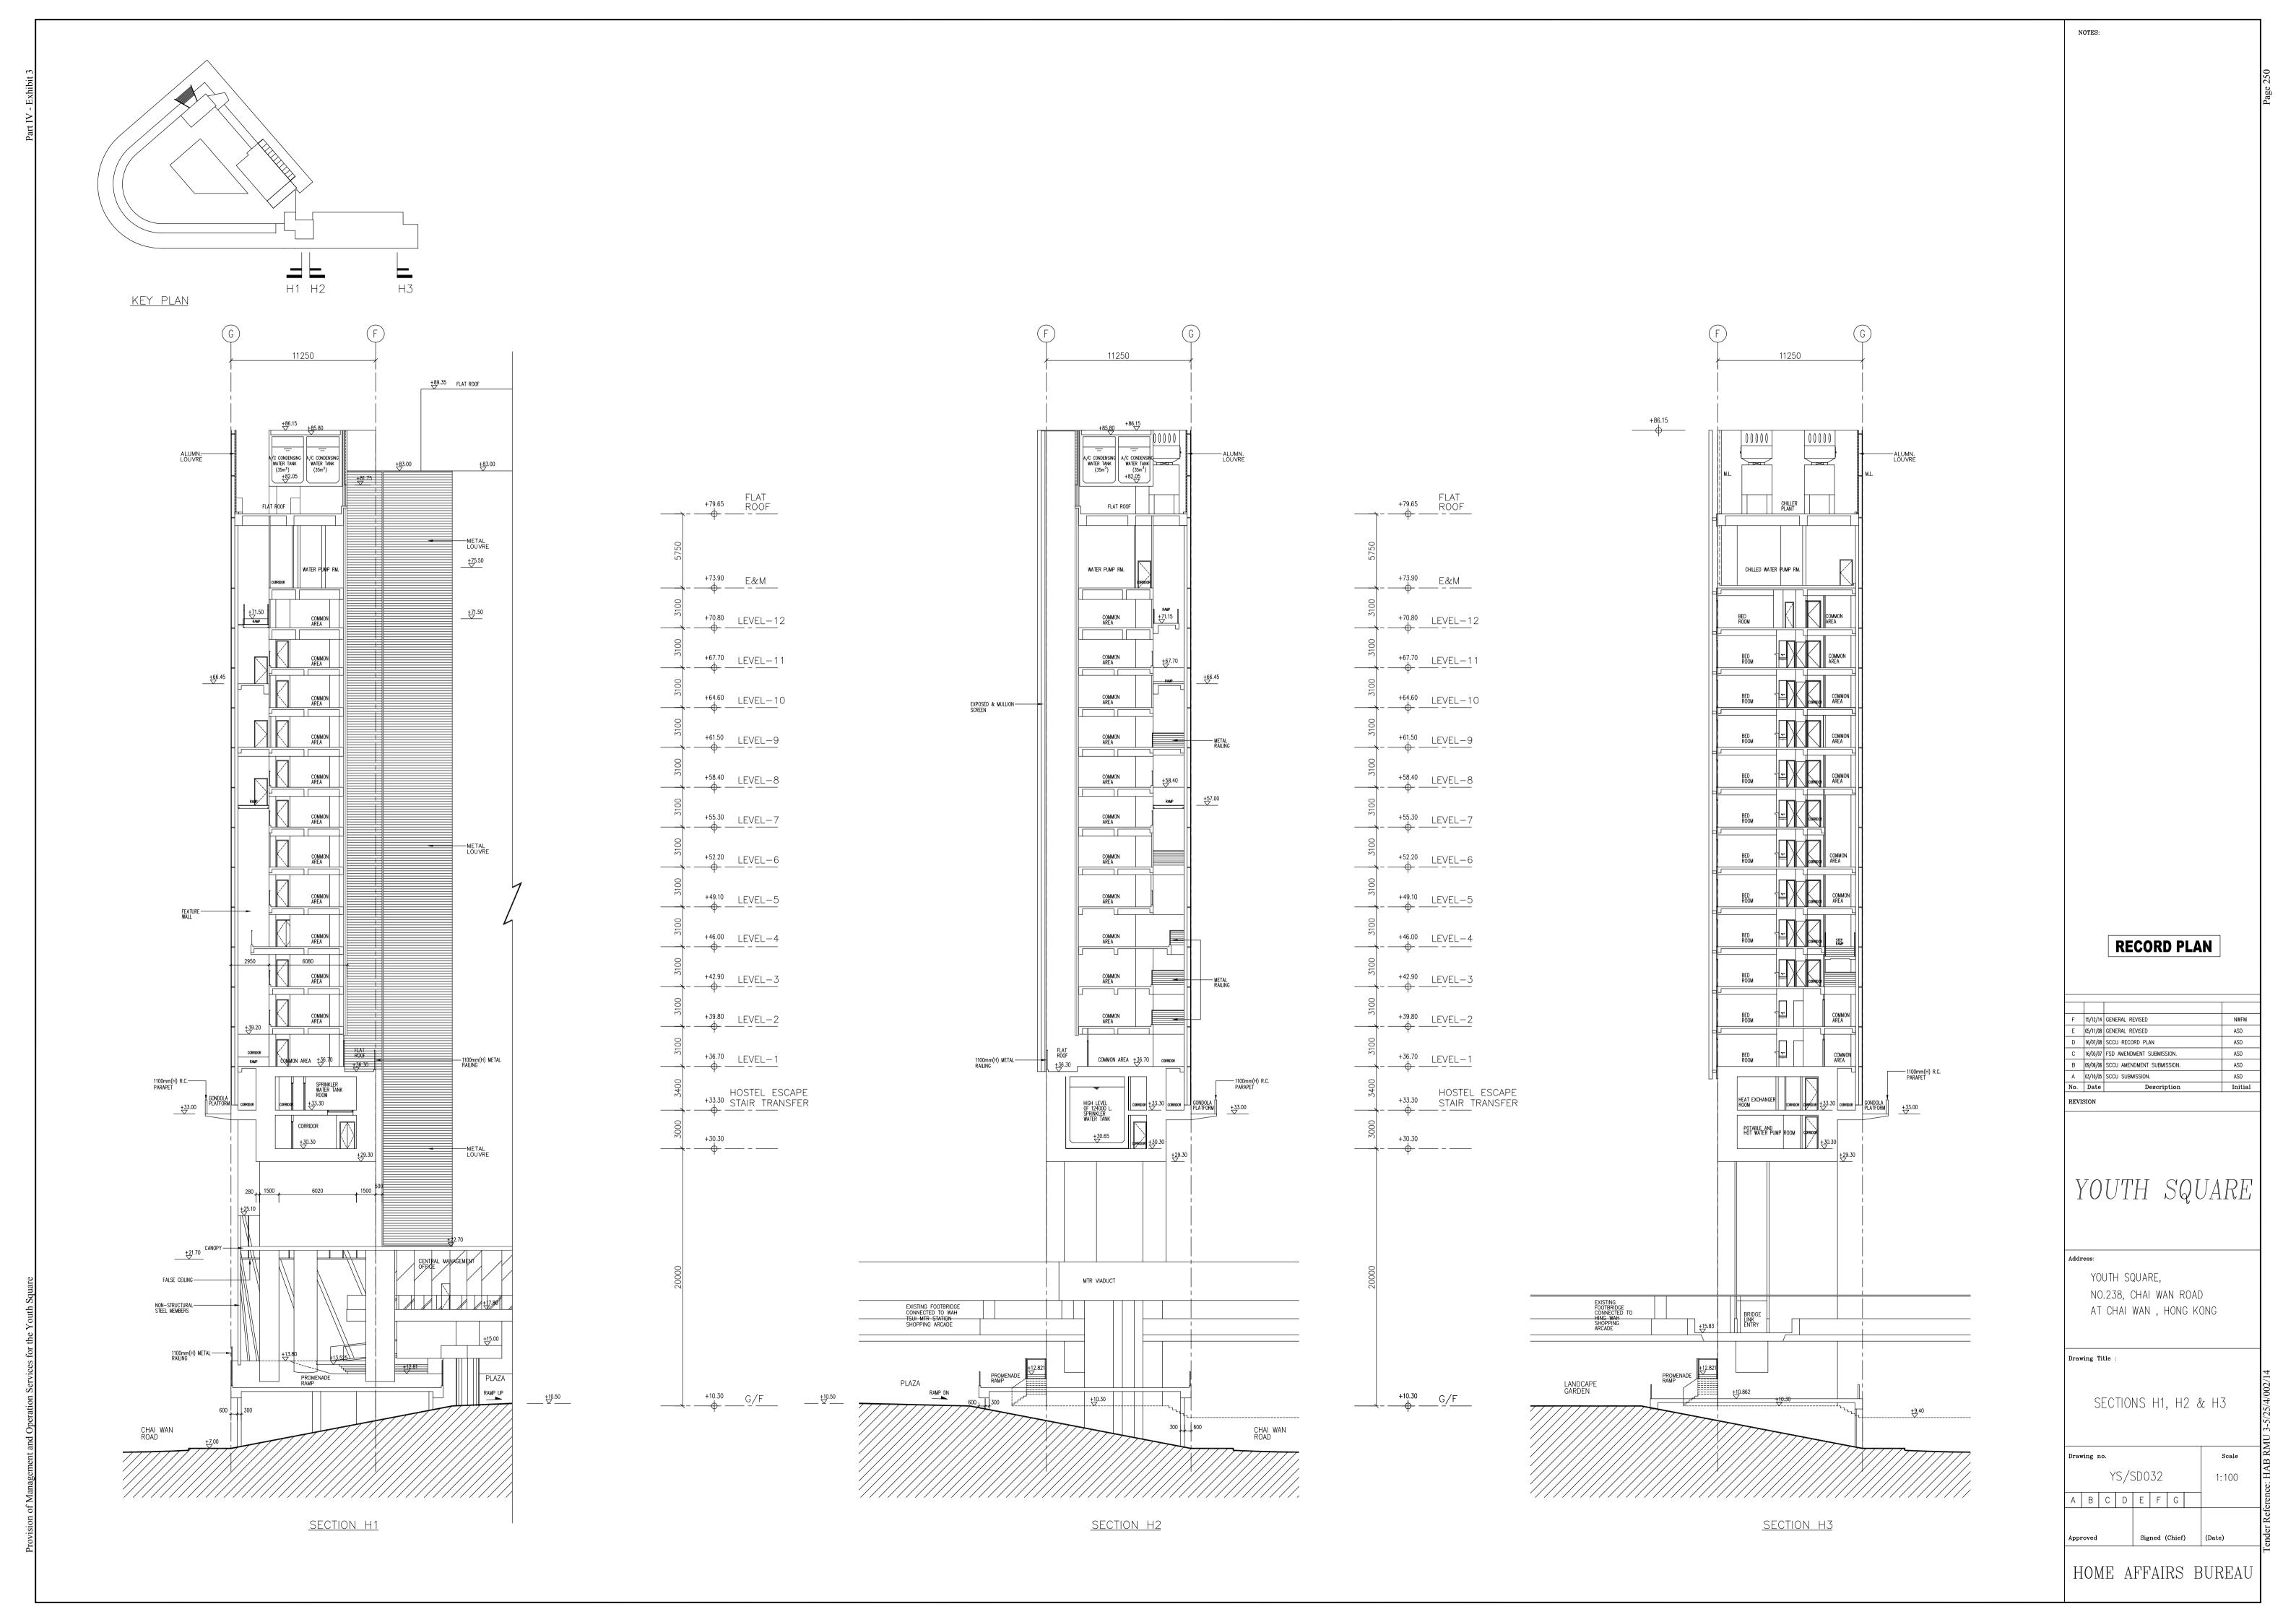

| YOU  | JTH S | SQUAR | Έ, |     |    |     |
| NO   | .238, | CHAI  | W  | /AN | RC | AD  |
| AT   | CHAI  | WAN   | ,  | НО  | NG | KON |
|      |       |       |    |     |    |     |

Drawing Title :

ELEVATION 3

| rav                    | ving 1 | no. |     | Scale | 2                |   |        |             |     |
|------------------------|--------|-----|-----|-------|------------------|---|--------|-------------|-----|
|                        |        | Y   | S/S | 1:100 | Reference: HAB R |   |        |             |     |
| Д                      | В      | С   | D   | Е     | F                | G |        |             | ren |
| pproved Signed (Chief) |        |     |     |       |                  |   | (Date) | Tender Refe |     |

HOME AFFAIRS BUREAU

ELEVATION 3









# List of Facilities in the YS

|              | Lets Ext       | ٠٠٠ <del>١ ١ ١ ١ ١ ١ ١ ١ ١ ١ ١ ١ ١ ١ ١ ١ ١ ١</del> | 總樓面面積 */                  |
|--------------|----------------|----------------------------------------------------|---------------------------|
|              | 樓層             | 主要設施                                               | 可容納人數                     |
|              | Floor          | Major Facilities                                   | Gross Floor Area          |
|              |                |                                                    | (GFA)* /Capacity          |
|              | 地庫及地下          | Y綜藝館                                               | 643 人                     |
|              | Basement & G/F | Y-Theatre