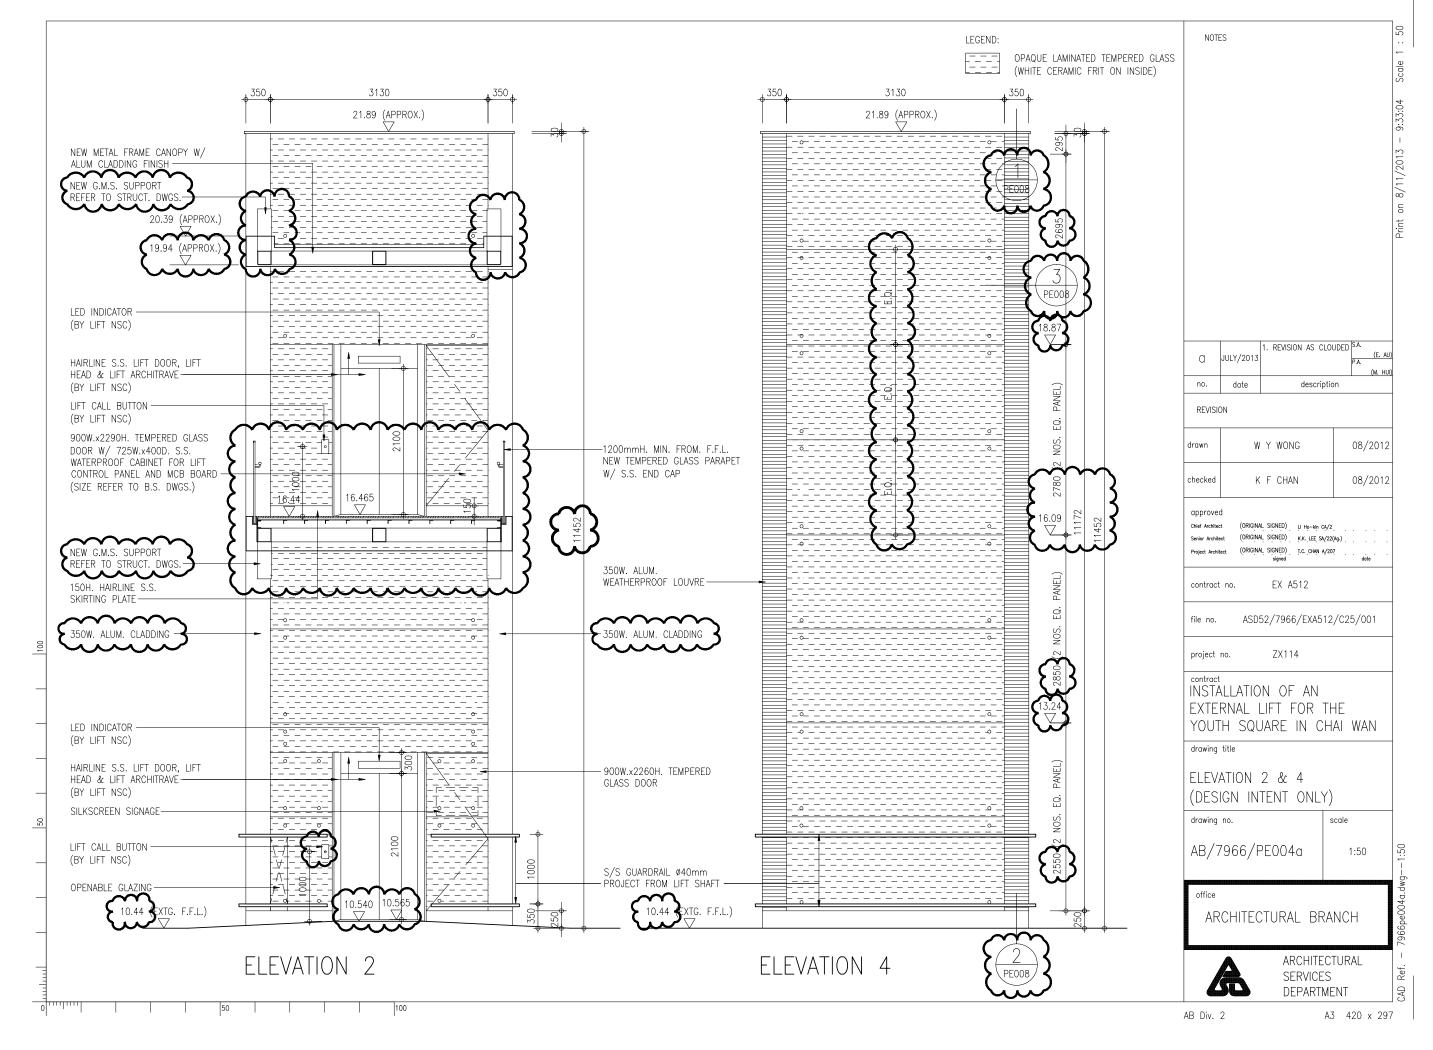

A-022     | Elevation 1                            |
| AB/6060/SD2-200    | Footbridge – Floor Plan and Roof Plan  |
| AB/6060/SD2-201    | Footbridge – Section A-A and B-B       |
| AB/7966/GP001a     | Location Plan and Site Plan            |
| AB/7966/GP002a     | First Floor Plan (At Footbridge Level) |
| AB/7966/PE001c     | Details of Glass Lift                  |
| AB/7966/PE002b     | Section A-A                            |
| AB/7966/PE003a     | Elevation 1 & 3                        |
| AB/7966/PE004a     | Elevation 2 & 4                        |

Tender Reference: HAB RMU 3-5/25/4/002/14 Page 319 of 408





Page 322









LINE OF EXISTING

FOOTBRIDGE CONNECTED

350W. ALUM.

ABBREVIATION:





Page 327

Provision of Management and Operation Services for the Youth Square





# Schedule of Operating Hours of the YS

| Facilities                          | Floor                                               | Operating Hours per day <sup>(1)</sup>                                          |
|-------------------------------------|-----------------------------------------------------|---------------------------------------------------------------------------------|
| Y-Theatre                           | LG/F – G/F                                          | 0900-2300                                                                       |
| Y-Platform                          | 1/F                                                 | 0900-2300                                                                       |
| Y-Studio                            | 2/F