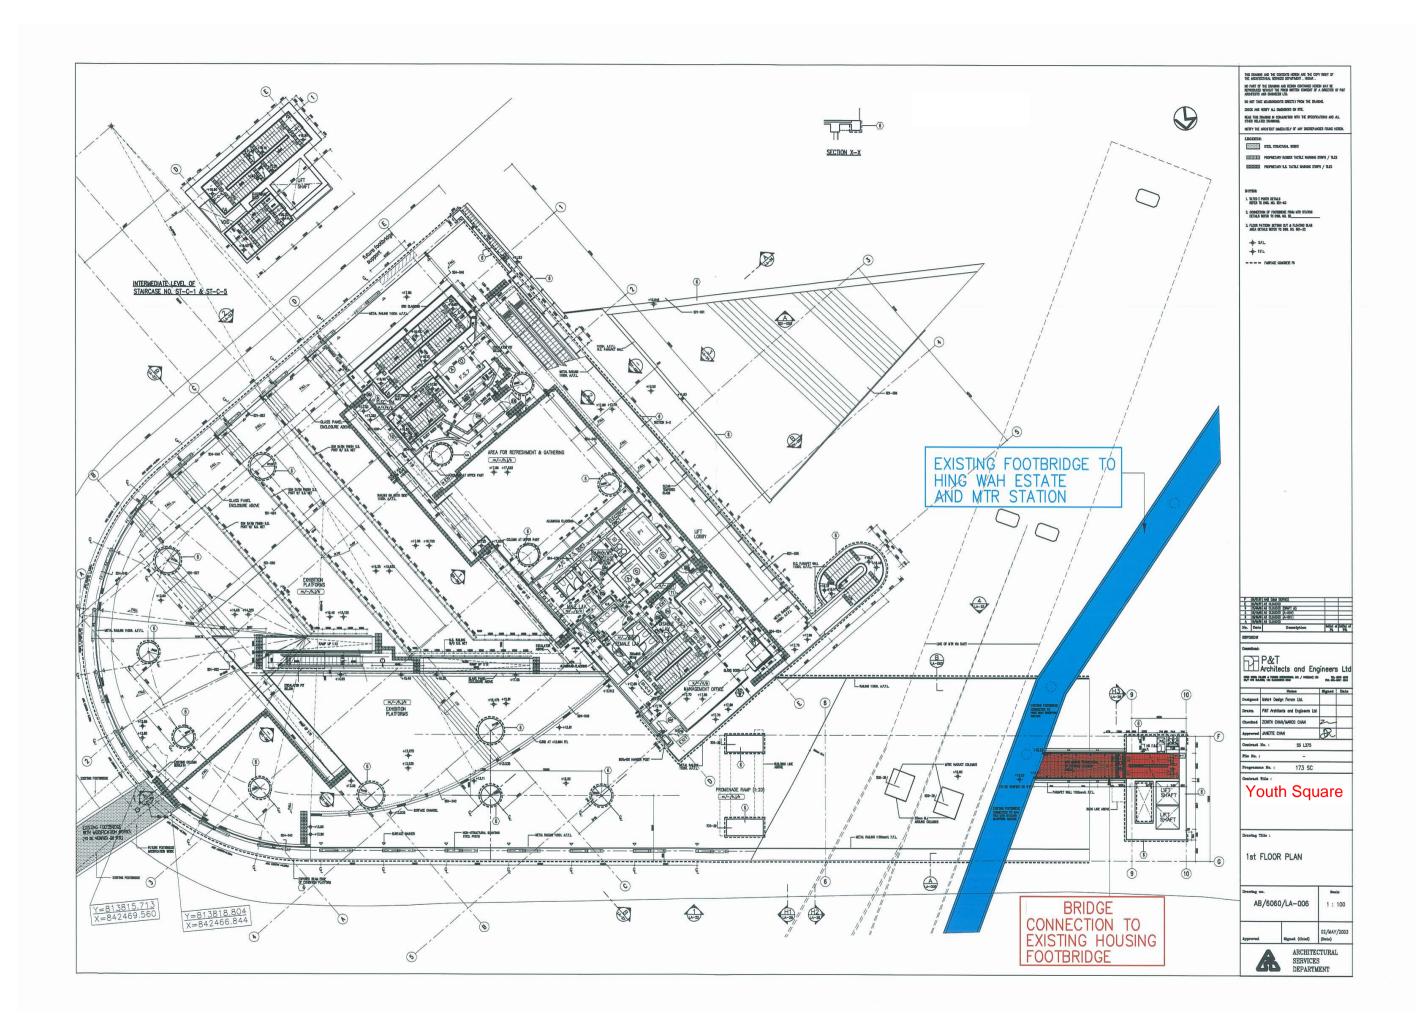

awing Title</u>                   |
|--------------------|----------------------------------------|
| AB/6060/LA-006     | 1 <sup>st</sup> Floor Plan             |
| AB/6060/LA-022     | Elevation 1                            |
| AB/6060/SD2-200    | Footbridge – Floor Plan and Roof Plan  |
| AB/6060/SD2-201    | Footbridge – Section A-A and B-B       |
| AB/7966/GP001a     | Location Plan and Site Plan            |
| AB/7966/GP002a     | First Floor Plan (At Footbridge Level) |
| AB/7966/PE001c     | Details of Glass Lift                  |
| AB/7966/PE002b     | Section A-A                            |
| AB/7966/PE003a     | Elevation 1 & 3                        |
| AB/7966/PE004a     | Elevation 2 & 4                        |

Tender Reference: HAB RMU 3-5/25/4/002/14 Page 319 of 408





Page 322









LINE OF EXISTING

FOOTBRIDGE CONNECTED

350W. ALUM.

ABBREVIATION:





Page 327

Provision of Management and Operation Services for the Youth Square





# Schedule of Operating Hours of the YS

| Facilities                          | Floor                                               | Operating Hours per day <sup>(1)</sup>                                          |
|-------------------------------------|-----------------------------------------------------|---------------------------------------------------------------------------------|
| Y-Theatre                           | LG/F – G/F                                          | 0900-2300                                                                       |
| Y-Platform                          | 1/F