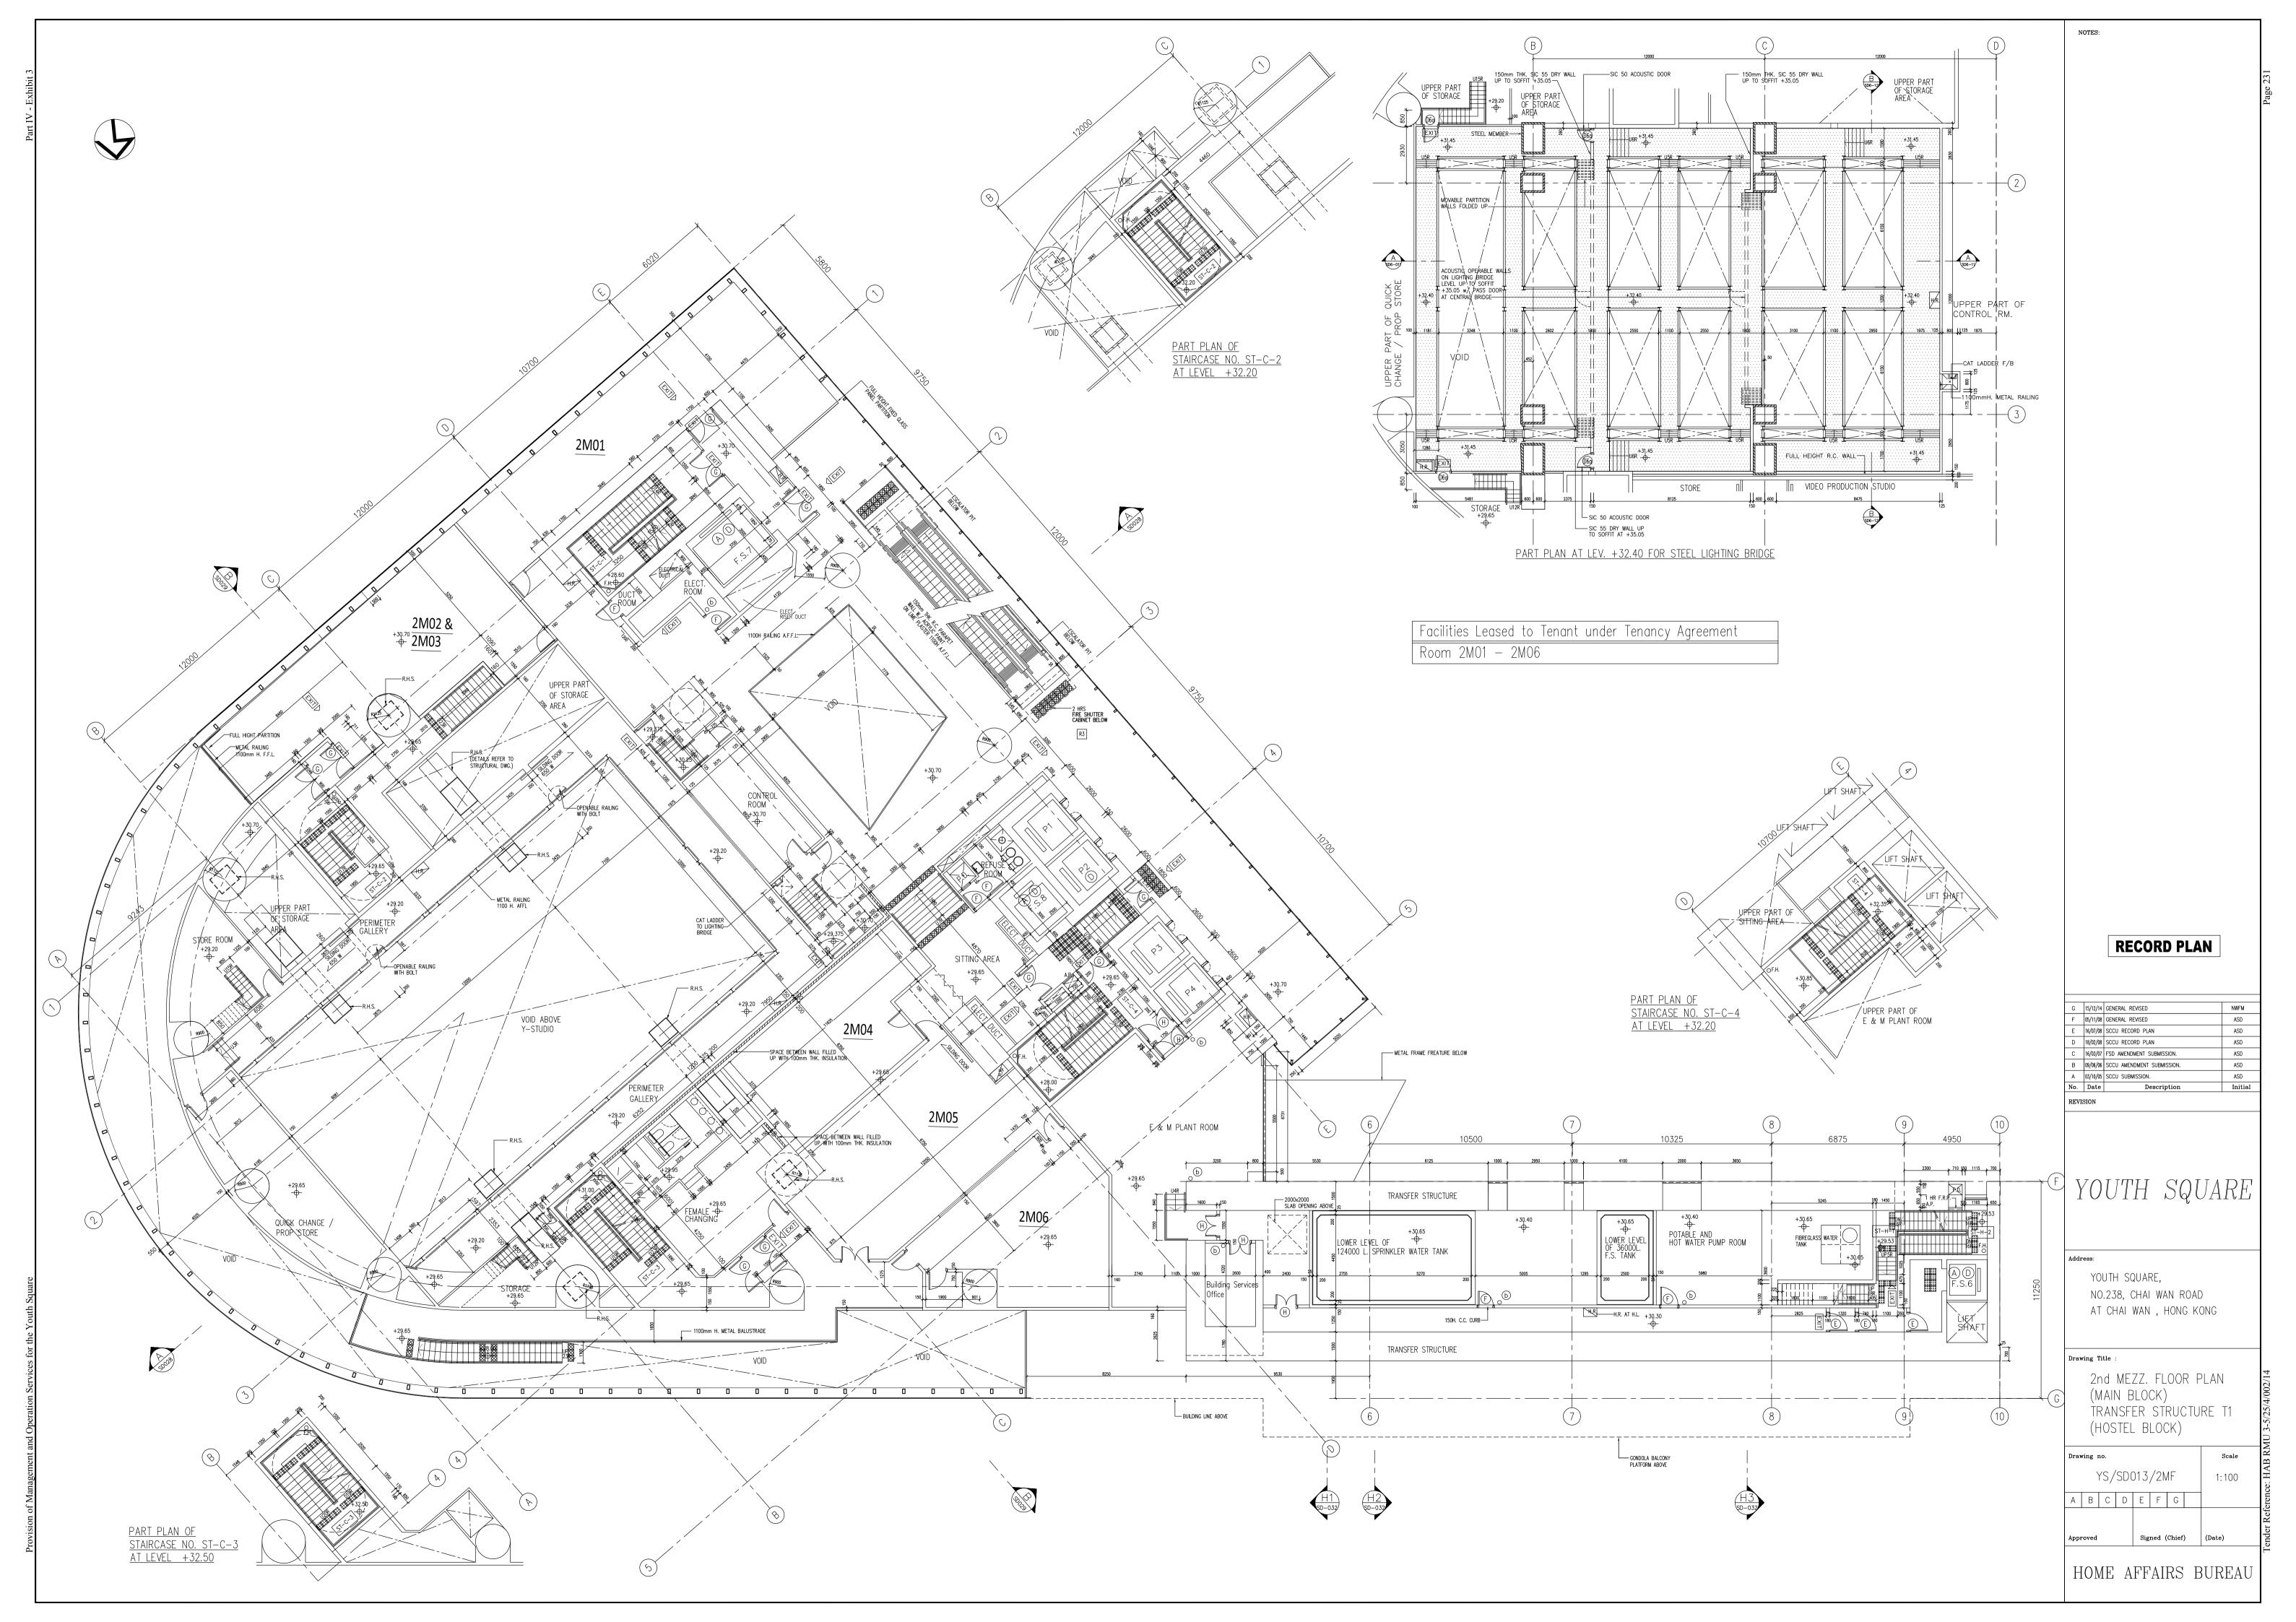

an (Main Block)                       |
|                 |      | M&E Floor Plan (Hostel Block)                      |
| YS/SD024/14F    | Н    | 14th Floor Plan (Main Block)                       |
|                 |      | Flat Roof (Hostel Block)                           |
| YS/SD025/RF     | G    | Roof Floor Plan                                    |

Tender Reference: HAB RMU 3-5/25/4/002/14 Page 221 of 408

| YS/SD026 | F | Elevation 1          |
|----------|---|----------------------|
| YS/SD027 | F | Elevation 2          |
| YS/SD028 | F | Elevation 3          |
| YS/SD029 | F | Elevation 4 & 5      |
| YS/SD030 | F | Section A-A          |
| YS/SD031 | F | Section B-B          |
| YS/SD032 | F | Sections H1, H2 & H3 |

Tender Reference: HAB RMU 3-5/25/4/002/14

















































**RECORD PLAN** 

| F   | 15/12/14 | GENERAL REVISED            | NWFM  |
|-----|----------|----------------------------|-------|
| Ε   | 05/11/08 | GENERAL REVISED            | ASD   |
| D   | 18/02/08 | SCCU RECORD PLAN           | ASD   |
| С   | 16/03/07 | FSD AMENDMENT SUBMISSION.  | ASD   |
| В   | 09/06/06 | SCCU AMENDMENT SUBMISSION. | ASD   |
| Α   | 03/10/05 | SCCU SUBMISSION.           | ASD   |
| No. | Date     | Description                | Initi |

# YOUTH SQUARE

| <br> |       |       |    |     |    |     |
|------|-------|-------|----|-----|----|-----|
| YOU  | JTH S | SQUAR | Έ, |     |    |     |
| NO   | .238, | CHAI  | W  | /AN | RC | AD  |
| AT   | CHAI  | WAN   | ,  | НО  | NG | KON |
|      |       |       |    |     |    |     |

Dr