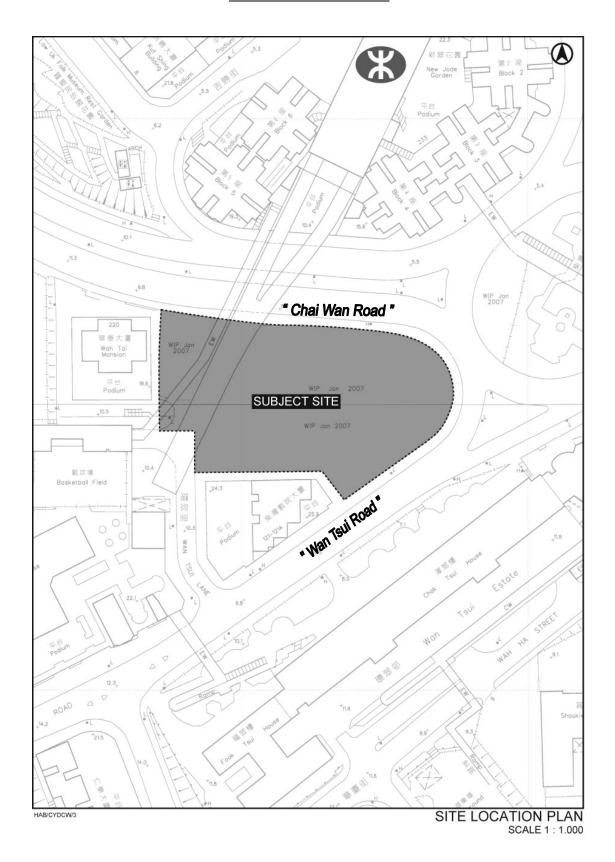

# 工務小組委員會 2018年12月12日會議的跟進事宜

應 陳 淑 莊 議 員 要 求 政 府 當 局 就 文 件 編 號 PWSC(2018-19)35「2019-20 年度基本工程儲備基金的整體撥款」中的「柴灣青年廣場 Y 旅舍改建及改善工程」開支提供補充資料,我們的回覆如下。

提問(一): 在補充文件中,政府當局指「是次建議進行的工程主要涉及翻新及改善Y旅舍的設施以提升服務水平,加強市場競爭力,並非一般為維持旅舍設施正常可用狀況而進行的例行維修保養工作」,但為何政府當局不將此項重要的工程項目,先交付民政事務委員會作出詳細討論,及獨立提交開支預算,而是一併納入整筆基本工程儲備基金的整體撥款之中。

- 2. 按既定機制,政府每年向立法會申請撥款,於基本工程儲備基金總目703分目3101GX下進行「為工務計劃工程與工程項目進行小規模建築工程」,當中涵蓋小規模建築工程區內規模改建、加建及改善工程(包括為進行有關工程例的家具及設備),以及斜坡勘察及小規模斜坡、工程不行,收入與對坡勘。 3,000 萬元。 「柴灣青年廣場 Y 旅舍改建及改善工程」預算開支少於3,000 萬元,按既定機制應在分目3101GX下支用撥款,因此政府把有關工程納入分目3101GX,並按一貫程序就2019-20年度基本工程儲備基金整體撥款在2018年11月27日向立法會發展事務委員會作出簡介,及後提交工務小組委員會。
- 3. 此外,民政事務局於 2009 年成立青年廣場管理諮詢委員會(委員會)。委員會由來自不同界別人士組成,包括青年團體、商界、學術界及藝術界等,亦有青年發展委員會、公民教育委員會、東區區議會、華人永遠墳場管理委員會及政府的代表,就青年廣場的管理及營運事宜向民政事務局提供意見。在 2016 年 6 月 22 日的會議上,多名委員表示青年廣場(包括 Y 旅舍)已運作經年,各項設施應進行較大型的維修及翻新工程。及後,委員會在 2018 年 3 月 1 日的會議

上討論及通過 2018-19 年青年廣場的周年策略/營運計劃書,當中包括 Y 旅舍的客房翻新工程。

提問(二): 柴灣青年廣場 Y 旅舍於 2009 年 12 月正式營運,而今年的基本工程儲備基金的整體撥款中,新增了 Y 旅舍改建及改善工程,總預算為 2,850 萬,而本年度的預算為 1,510萬。請詳細交代,為何 Y 旅舍只營運 8 年,原有設施的折舊和損耗已達到需要進行大型翻新工程的原因;政府當局有否調查是否涉及承辦商管理不善;請提供詳細的工程細節,包括所有相關建築圖則、各項開支明細(增設無線上網線路、裝修工程及更換家具等)及預計完成時間。

- 4. Y旅舍於 2009 年 12 月開始營運,每年平均入住率超過八成。縱有管理及營運服務承辦商(營辦商)負責例行維修保養並有良好表現,而住客對 Y 旅舍亦持續表現滿意<sup>1</sup>,經過超過十年(以擬進行的工程預計開工日期(即 2020 年初)計算)高入住率的營運,Y 旅舍的原有設施難免受到正常折舊和損耗,有需要進行較具規模的翻新工程以加強旅舍的市場競爭力。另一方面,我們亦擬透過是項工程項目改善 Y 旅舍的設施,使之更能配合社會發展和符合最新的行業標準,例如加設適用於現今電子裝置的插座、改善無線上網線路系統規格、安裝更具能源效益的照明設備、安裝智慧生活設施等。
- 5. 視乎工程撥款申請進度,Y旅舍計劃於 2020 年初及 2021年初分別為主座的旅舍樓層及旅舍大樓進行翻新工程,整項工程計劃於 2021 年 4 月完成,届時 Y 旅舍將已營運超過 11 年。工程預算分項如下: