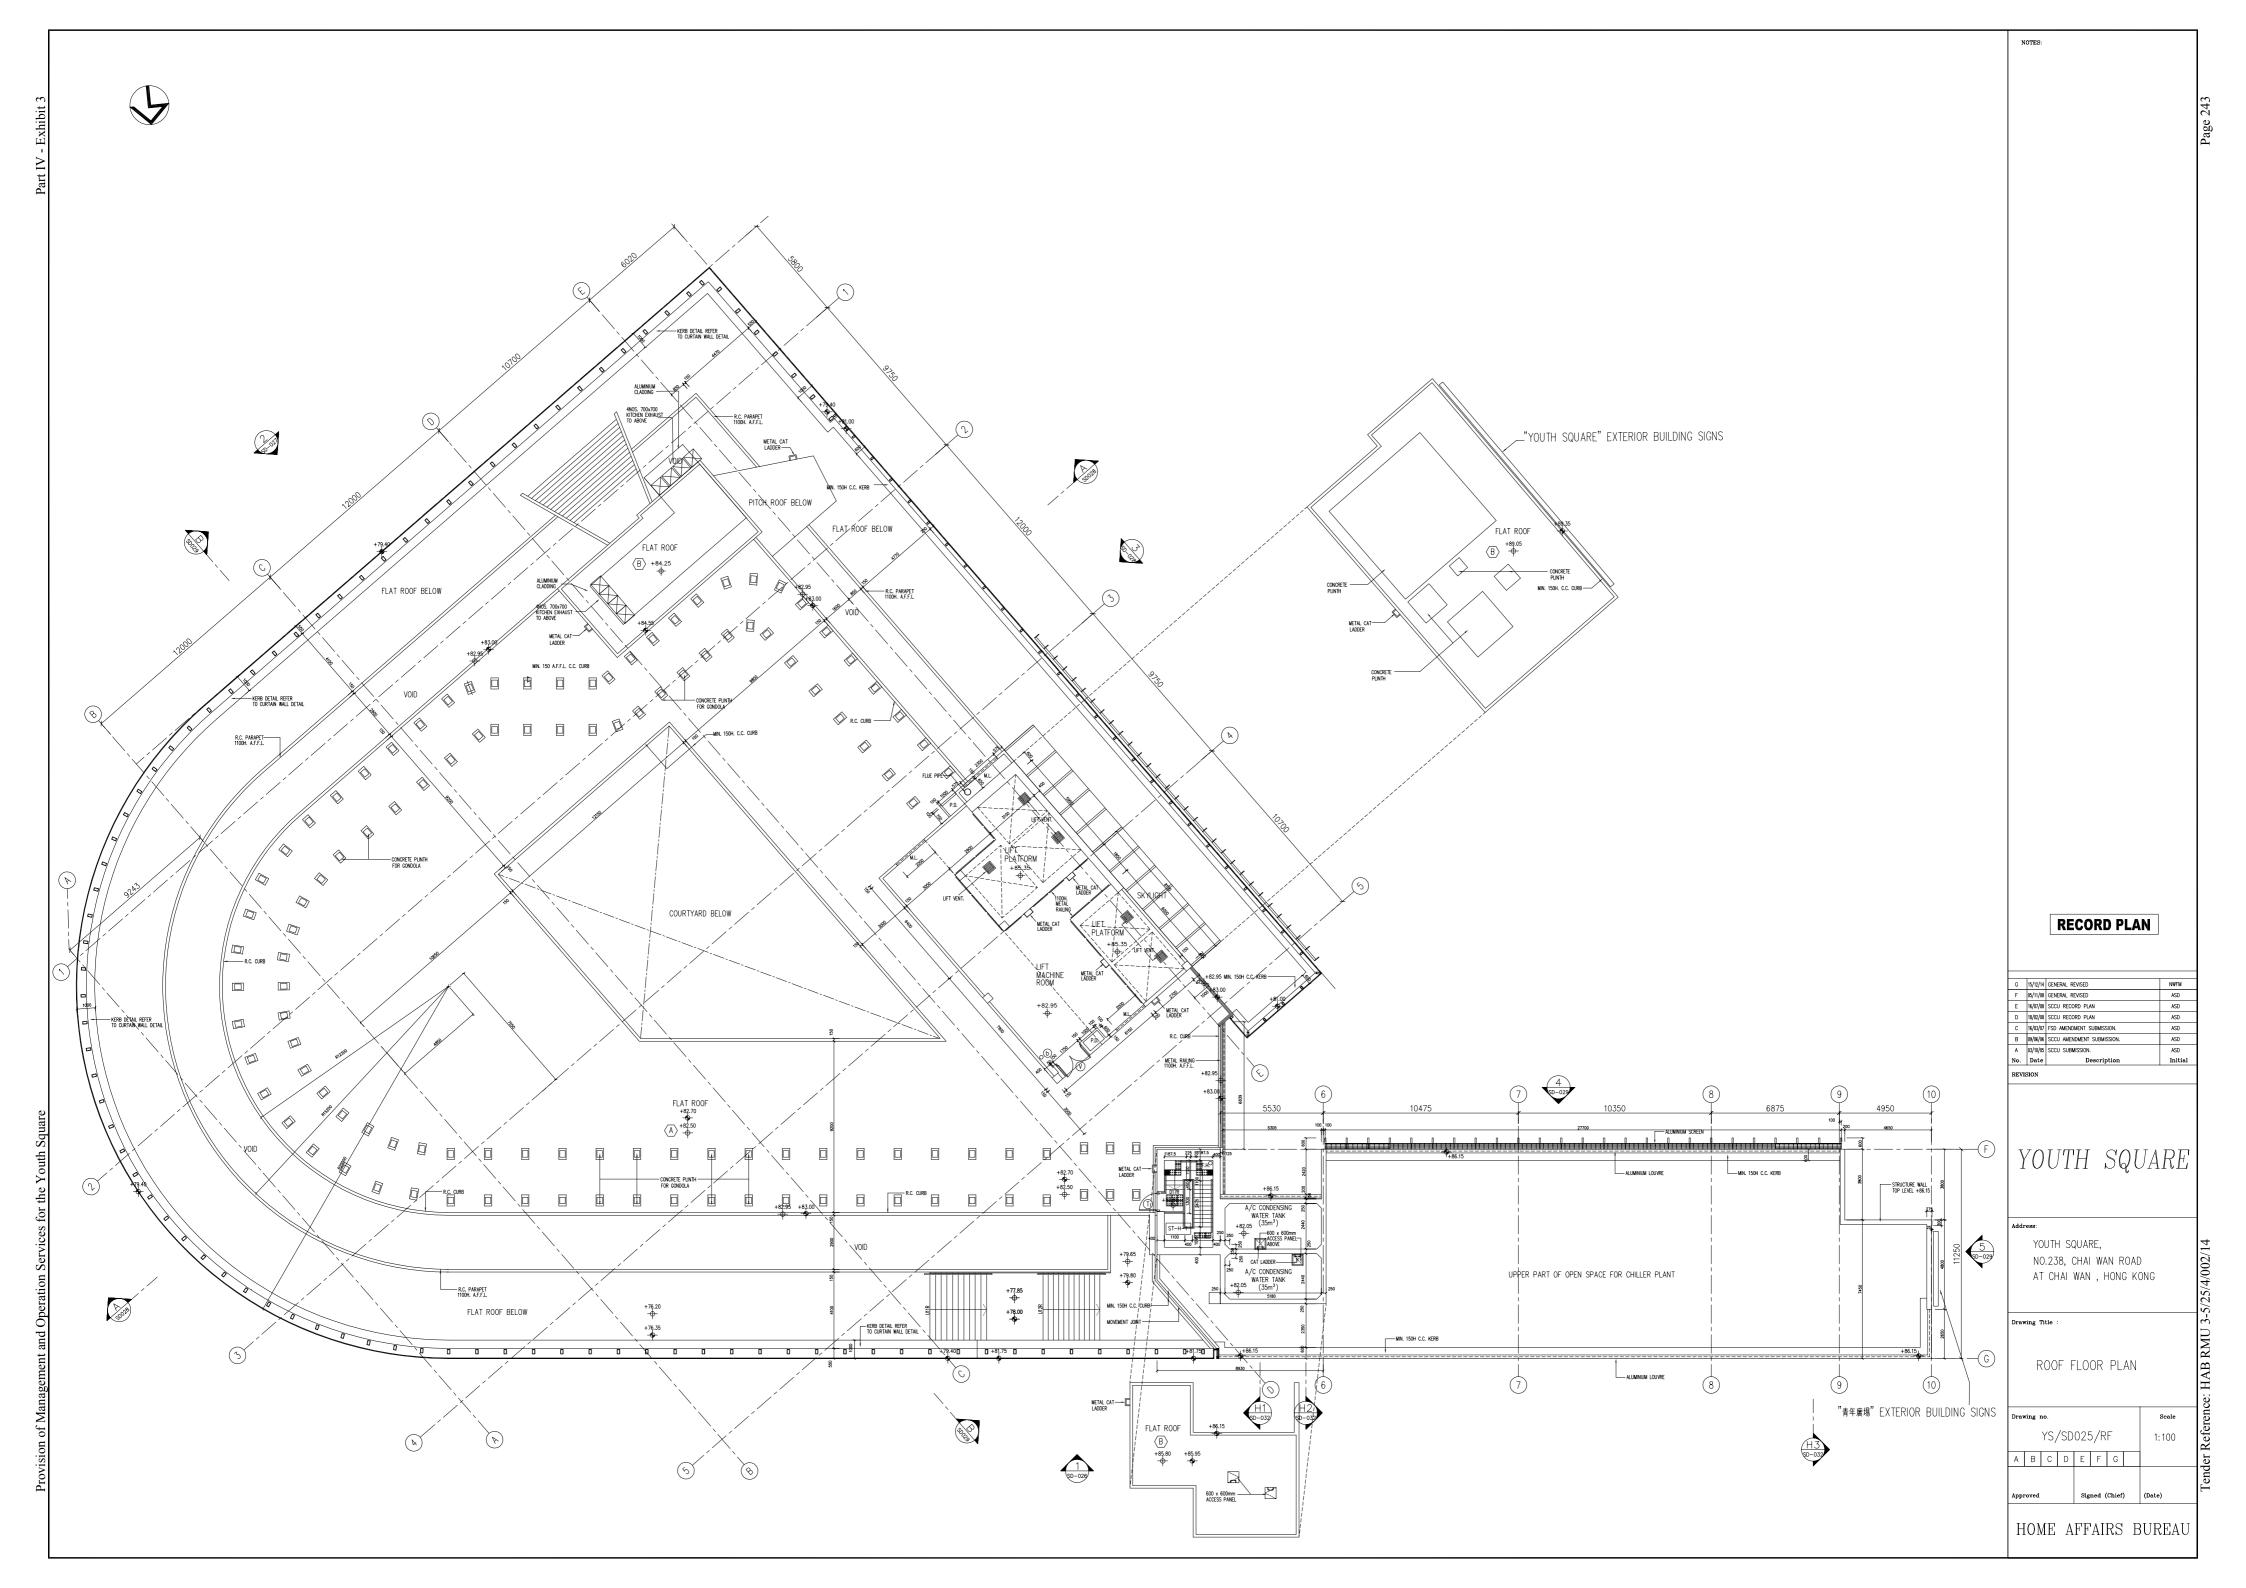

|
|                 |      | M&E Floor Plan (Hostel Block)                      |
| YS/SD024/14F    | Н    | 14th Floor Plan (Main Block)                       |
|                 |      | Flat Roof (Hostel Block)                           |
| YS/SD025/RF     | G    | Roof Floor Plan                                    |

Tender Reference: HAB RMU 3-5/25/4/002/14 Page 221 of 408

| YS/SD026 | F | Elevation 1          |
|----------|---|----------------------|
| YS/SD027 | F | Elevation 2          |
| YS/SD028 | F | Elevation 3          |
| YS/SD029 | F | Elevation 4 & 5      |
| YS/SD030 | F | Section A-A          |
| YS/SD031 | F | Section B-B          |
| YS/SD032 | F | Sections H1, H2 & H3 |

Tender Reference: HAB RMU 3-5/25/4/002/14

















































**RECORD PLAN** 

| F   | 15/12/14 | GENERAL REVISED            | NWFM  |
|-----|----------|----------------------------|-------|
| Ε   | 05/11/08 | GENERAL REVISED            | ASD   |
| D   | 18/02/08 | SCCU RECORD PLAN           | ASD   |
| С   | 16/03/07 | FSD AMENDMENT SUBMISSION.  | ASD   |
| В   | 09/06/06 | SCCU AMENDMENT SUBMISSION. | ASD   |
| Α   | 03/10/05 | SCCU SUBMISSION.           | ASD   |
| No. | Date     | Description                | Initi |

# YOUTH SQUARE

| <br> |       |       |    |     |    |     |
|------|-------|-------|----|-----|----|-----|
| YOU  | JTH S | SQUAR | Έ, |     |    |     |
| NO   | .238, | CHAI  | W  | /AN | RC | AD  |
| AT   | CHAI  | WAN   | ,  | НО  | NG | KON |
|      |       |       |    |     |    |     |

Drawing Title :

ELEVATION