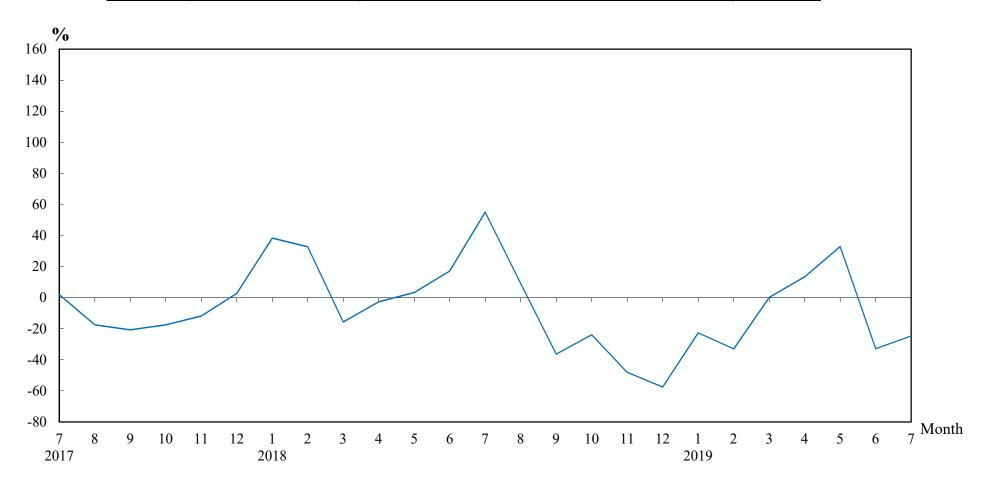

(2) 12-month moving average is calculated by dividing the sum of the figures of the previous 12 months by 12.

The Land Registry **Year-on-year Rate of Change in the Number of Sale and Purchase Agreements** 

### Number of Sale and Purchase Agreements of residential and non-residential building units

| Year/Month | Jan   | Feb   | Mar   | Apr   | May    | Jun   | Jul   | Aug   | Sep   | Oct   | Nov   | Dec   |
|------------|-------|-------|-------|-------|--------|-------|-------|-------|-------|-------|-------|-------|
| 2017       | 5,220 | 5,615 | 7,605 | 8,984 | 7,536  | 7,902 | 5,461 | 6,130 | 7,540 | 7,063 | 7,601 | 7,158 |
| 2018       | 7,223 | 7,456 | 6,415 | 8,741 | 7,788  | 9,252 | 8,466 | 6,688 | 4,799 | 5,374 | 3,953 | 3,038 |
| 2019       | 5,589 | 4,999 | 6,428 | 9,911 | 10,353 | 6,211 | 6,380 |       |       |       |       |       |