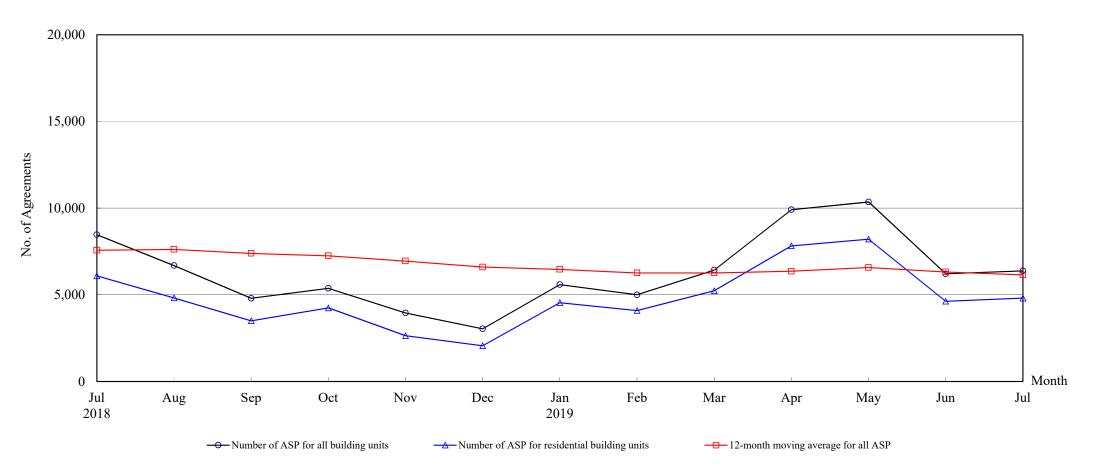

Note: Consideration rounded to the nearest million Hong Kong dollars.

The Land Registry

Chart showing the number of Sale and Purchase Agreements of building units from July 2018 to July 2019

#### Number of Sale and Purchase Agreements of building units

| Year                                             | 2018  |       |       |       |       |       | 2019  |       |       |       |        |       |       |
|--------------------------------------------------|-------|-------|-------|-------|-------|-------|-------|-------|-------|-------|--------|-------|-------|
| Month                                            | Jul   | Aug   | Sep   | Oct   | Nov   | Dec   | Jan   | Feb   | Mar   | Apr   | May    | Jun   | Jul   |
| Number of ASP for all building units             | 8,466 | 6,688 | 4,799 | 5,374 | 3,953 | 3,038 | 5,589 | 4,999 | 6,428 | 9,911 | 10,353 | 6,211 | 6,380 |
| Number of ASP for residential building units (1) | 6,091 | 4,822 | 3,500 | 4,243 | 2,635 | 2,060 | 4,543 | 4,089 | 5,231 | 7,822 | 8,208  | 4,627 | 4,805 |
| 12-month moving average for all ASP (2)          | 7,569 | 7,616 | 7,388 | 7,247 | 6,943 | 6,599 | 6,463 | 6,259 | 6,260 | 6,357 | 6,571  | 6,317 | 6,144 |

Note: (1) Statistics on sales of residential units do not include sales of units under the Home Ownership Scheme, the Private Sector Participation Scheme and the Tenants Purchase Scheme unless the premium of the unit concerned has been paid after the sale restriction period.

(2) 12-month moving average is calculated by dividing the sum of the figures of the previous 12 months by 12.

The Land Registry **Year-on-year Rate of Change in the Number of Sale and Purchase Agreements** 