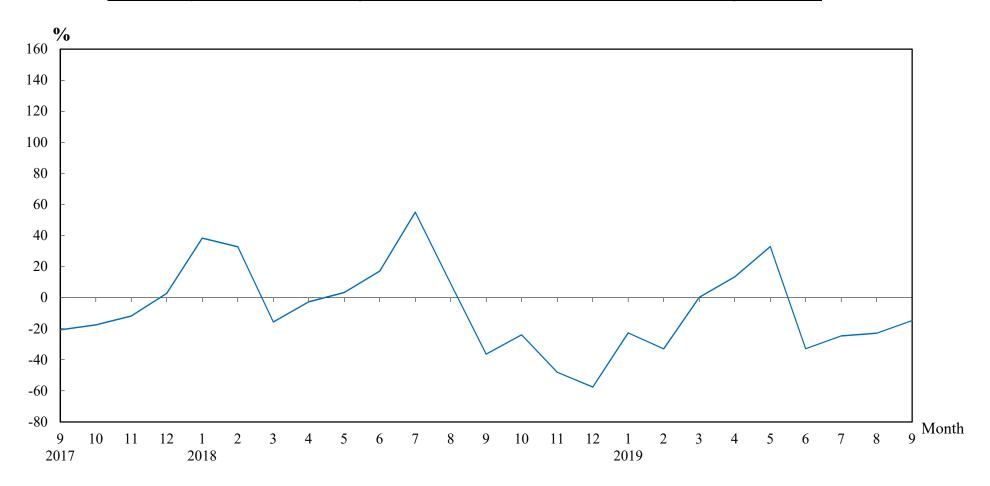

(2) 12-month moving average is calculated by dividing the sum of the figures of the previous 12 months by 12.

The Land Registry **Year-on-year Rate of Change in the Number of Sale and Purchase Agreements** 

## Number of Sale and Purchase Agreements of residential and non-residential building units

| Year/Month | Jan   | Feb   | Mar   | Apr   | May    | Jun   | Jul   | Aug   | Sep   | Oct   | Nov   | Dec   |
|------------|-------|-------|-------|-------|--------|-------|-------|-------|-------|-------|-------|-------|
| 2017       | 5,220 | 5,615 | 7,605 | 8,984 | 7,536  | 7,902 | 5,461 | 6,130 | 7,540 | 7,063 | 7,601 | 7,158 |
| 2018       | 7,223 | 7,456 | 6,415 | 8,741 | 7,788  | 9,252 | 8,466 | 6,688 | 4,799 | 5,374 | 3,953 | 3,038 |
| 2019       | 5,589 | 4,999 | 6,428 | 9,911 | 10,353 | 6,211 | 6,380 | 5,159 | 4,090 |       |       |       |