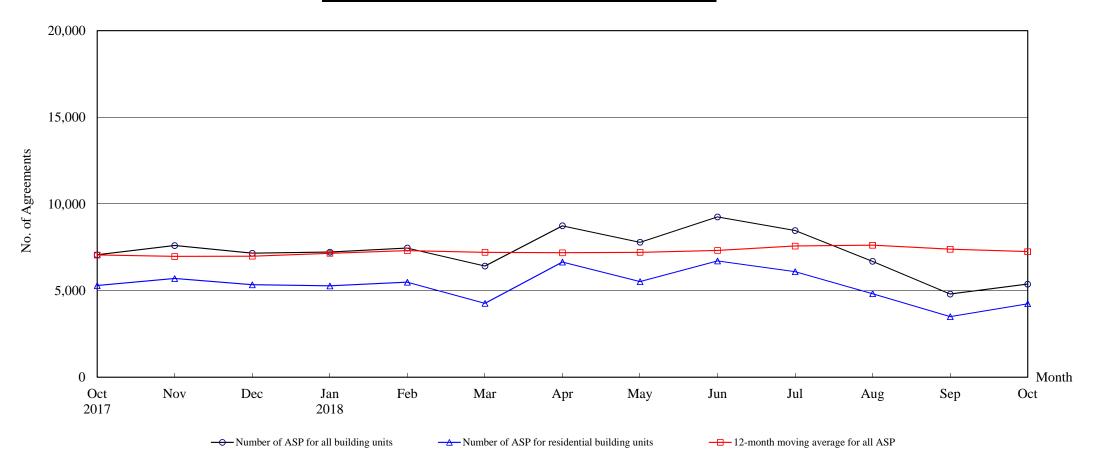

# The Land Registry Chart showing the number of Sale and Purchase Agreements of building units from October 2017 to October 2018

### Number of Sale and Purchase Agreements of building units

| Year                                             | 2017  |       |       | 2018  |       |       |       |       |       |       |       |       |       |
|--------------------------------------------------|-------|-------|-------|-------|-------|-------|-------|-------|-------|-------|-------|-------|-------|
| Month                                            | Oct   | Nov   | Dec   | Jan   | Feb   | Mar   | Apr   | May   | Jun   | Jul   | Aug   | Sep   | Oct   |
| Number of ASP for all building units             | 7,063 | 7,601 | 7,158 | 7,223 | 7,456 | 6,415 | 8,741 | 7,788 | 9,252 | 8,466 | 6,688 | 4,799 | 5,374 |
| Number of ASP for residential building units (1) | 5,289 | 5,694 | 5,337 | 5,270 | 5,482 | 4,263 | 6,646 | 5,522 | 6,713 | 6,091 | 4,822 | 3,500 | 4,243 |
| 12-month moving average for all ASP (2)          | 7,053 | 6,969 | 6,985 | 7,152 | 7,305 | 7,206 | 7,186 | 7,207 | 7,319 | 7,569 | 7,616 | 7,388 | 7,247 |

Note: (1) Statistics on sales of residential units do not include sales of units under the Home Ownership Scheme, the Private Sector Participation Scheme and the Tenants Purchase Scheme unless the premium of the unit concerned has been paid after the sale restriction period.

(2) 12-month moving average is calculated by dividing the sum of the figures of the previous 12 months by 12.