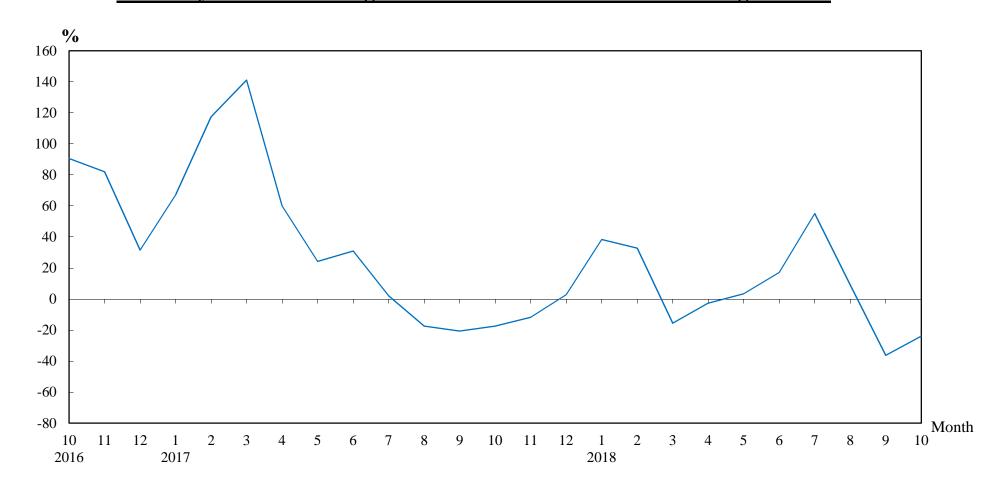

### Number of Sale and Purchase Agreements of residential and non-residential building units

| Year/Month | Jan   | Feb   | Mar   | Apr   | May   | Jun   | Jul   | Aug   | Sep   | Oct   | Nov   | Dec   |
|------------|-------|-------|-------|-------|-------|-------|-------|-------|-------|-------|-------|-------|
| 2016       | 3,123 | 2,583 | 3,154 | 5,613 | 6,065 | 6,033 | 5,354 | 7,430 | 9,504 | 8,560 | 8,618 | 6,967 |
| 2017       | 5,220 | 5,615 | 7,605 | 8,984 | 7,536 | 7,902 | 5,461 | 6,130 | 7,540 | 7,063 | 7,601 | 7,158 |
| 2018       | 7,223 | 7,456 | 6,415 | 8,741 | 7,788 | 9,252 | 8,466 | 6,688 | 4,799 | 5,374 |       |       |