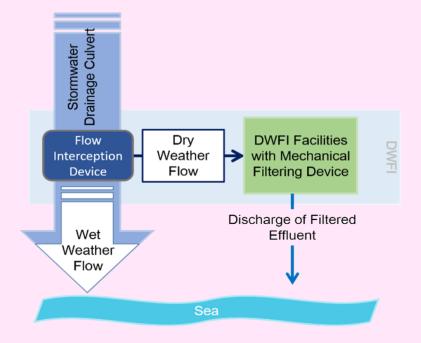

#### IMPROVE NEAR-SHORE AND MARINE WATER QUALITY

Providing more dry weather flow interceptors and implementing odour abatement