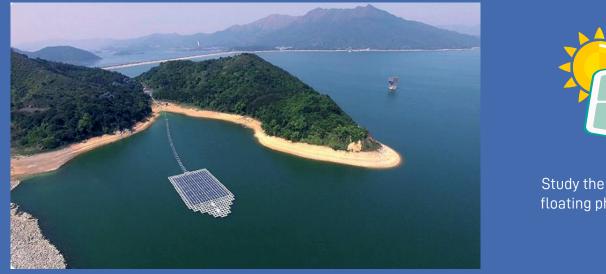

### RENEWABLE ENERGY

Study the installation of a large-scale floating photovoltaic system at Plover Cove Reservoir