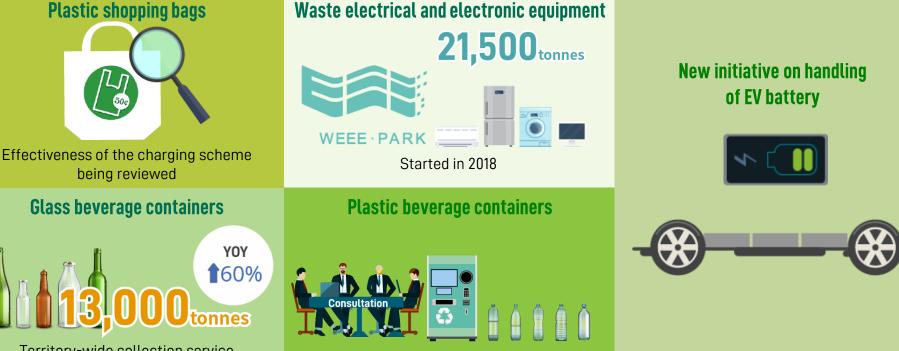

#### PRODUCER RESPONSIBILITY SCHEMES

## RECYCLING SUPPORT

Reverse vending machines pilot scheme

Territory-wide collection service commenced fully in 2018

9