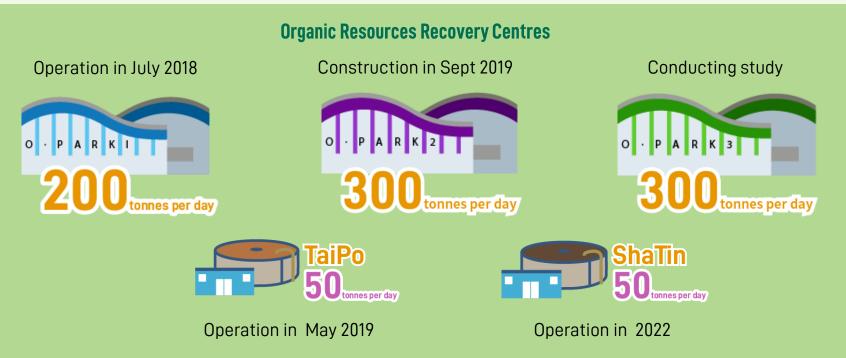

#### FOOD WASTE AND YARD WASTE

Food Waste / Sewage Sludge Co-digestion Trial Scheme

### FOOD WASTE AND YARD WASTE

#### Free food waste collection services from schools

Commenced in Apr 2019

## New initiative in developing centralised yard waste recycling facilities