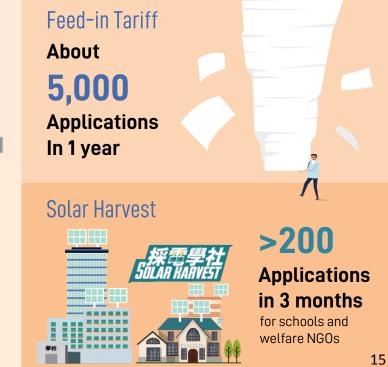

### RENEWABLE ENERGY

Green Energy Target

Enhance Government's energy performance by 6% by 2024-25