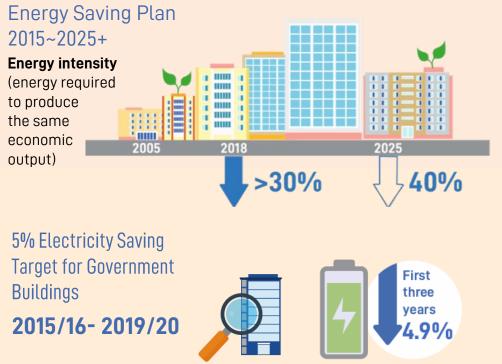

### ENERGY EFFICIENCY

### RENEWABLE ENERGY

Green Energy Target

Enhance Government's energy performance by 6% by 2024-25