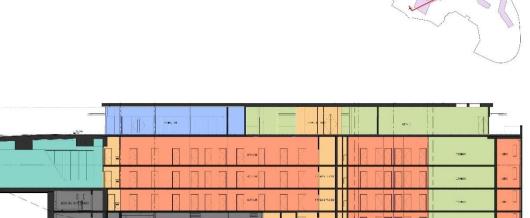

#### The Hong Kong Polytechnic University Student Hostel at Ho Man Tin Slope

香港理工大學 何文田斜坡學生宿舍

#### Sectional Plan 截面圖

- (a) a total of **1 279 student hostel places** with a NOFA of around 12 009  $m^2$ , including accommodation for wardens, tutors, managers and staff;
- (b) **common facilities** with a NOFA of around  $4\,280\,\text{ m}^2$ , including canteen, multi-purpose rooms, common rooms, pantries, music rooms, sport and recreation rooms; and
- (c) **supporting facilities** with a NOFA of around 492 m<sup>2</sup>, including management office, refuse room and store rooms.