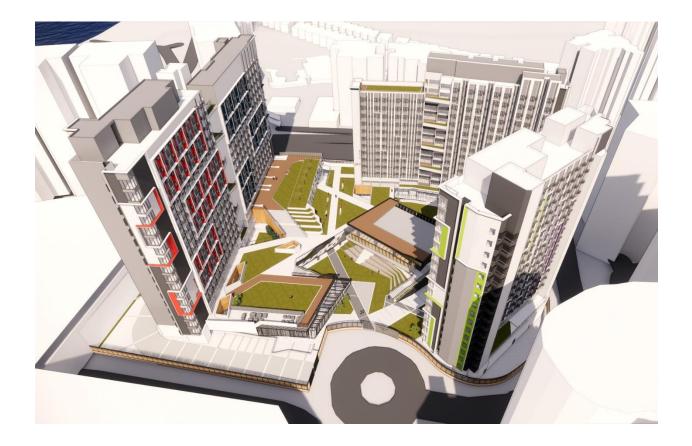

附件 2 附錄 C Annex C to Enclosure 2

The City University of Hong Kong Student Hostel at Whitehead, Ma On Shan

> 香港城市大學 馬鞍山白石學生宿舍

#### View of the buildings from the southeast (artist's impression) 從東南面望向建築物外觀構思圖

3. The site plan, sectional plan and artist's impression of the project are at <u>Annexes A, B and C to Enclosure 2</u> respectively.

<sup>&</sup>lt;sup>1</sup> NOFA is the floor area actually allocated to the users of a building for carrying out the intended activities. Unlike the construction floor area which takes into account all areas within the building structure envelop, NOFA does not include areas for such facilities (if any) as toilets, bathrooms and shower rooms, lift lobbies, stair halls, public or shared corridors, stairwells, escalators and lift shafts, pipe or services ducts, barriers-free access facilities, gender mainstreaming facilities, refuse chutes and refuse rooms, balconies, verandas, open decks and flat roofs, parking spaces, loading and unloading areas and mechanical plant rooms, etc.