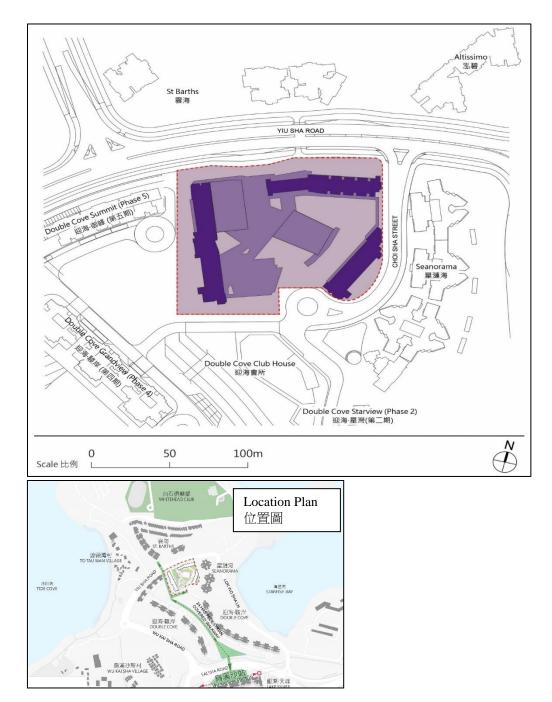

# 附件 2 附錄 A Annex A to Enclosure 2

#### City University of Hong Kong Student Hostel at Whitehead, Ma On Shan

香港城市大學 馬鞍山白石學生宿舍

Site Plan 工地平面圖

# City University of Hong Kong (CityU) Student Hostel at Whitehead, Ma On Shan

The project site is located at Whitehead in Ma On Shan. The scope of works includes the construction of three multi-storey hostel blocks with a net operational floor area (NOFA)<sup>1</sup> of around 24 285 square metres (m<sup>2</sup>), comprising –

- (a) a total of **2 168 student hostel places** with a NOFA of around 17 400  $m^2$ , including accommodation for wardens, tutors, managers and staff;
- (b) **common facilities** with a NOFA of around  $6\,135\,m^2$ , including canteen, recreational spaces, multi-function hall, gymnasium, function rooms and common rooms; and
- (c) **supporting facilities** with a NOFA of around 750 m<sup>2</sup>, including management office, laundries, kitchens and store rooms.

2. The handover of the site by the Government to CityU has been deferred to allow more time for the relocation of the existing tenant. CityU now aims to commence the construction works in mid-2021 for completion by mid-2025. The target completion date will be reviewed and revised as necessary upon site possession by CityU and commencement of the construction works.

3. The site plan, sectional plan and artist's impression of the project are at <u>Annexes A, B and C to Enclosure 2</u> respectively.

<sup>&</sup>lt;sup>1</sup> NOFA is the floor area actually allocated to the users of a building for carrying out the intended activities. Unlike the construction floor area which takes into account all areas within the building structure envelop, NOFA does not include areas for such facilities (if any) as toilets, bathrooms and shower rooms, lift lobbies, stair halls, public or shared corridors, stairwells, escalators and lift shafts, pipe or services ducts, barriers-free access facilities, gender mainstreaming facilities, refuse chutes and refuse rooms, balconies, verandas, open decks and flat roofs, parking spaces, loading and unloading areas and mechanical plant rooms, etc.