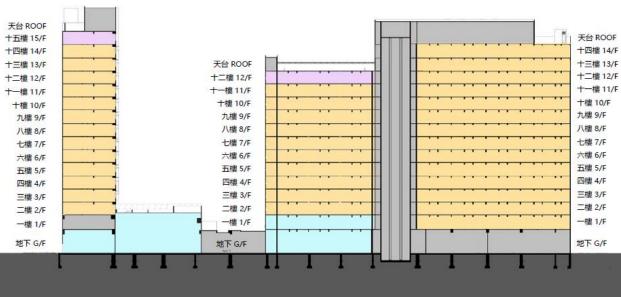

#### 附件 2 附錄 B Annex B to Enclosure 2

#### The City University of Hong Kong Student Hostel at Whitehead, Ma On Shan

香港城市大學 馬鞍山白石學生宿舍

#### Sectional Plan 截面圖

#### 圖例 LEGEND

| 學生宿舍                                   |
|----------------------------------------|
| Student Bedrooms                       |
| 舍監和導師宿舍<br>Warden & Managers' quarters |
| 共用設施<br>Common Facilities              |
| 停車場/建築設備和機房                            |
| Car Park, Back of House & Plant Rooms  |

3. The site plan, sectional plan and artist's impression of the project are at <u>Annexes A, B and C to Enclosure 2</u> respectively.

<sup>&</sup>lt;sup>1</sup> NOFA is the floor area actually allocated to the users of a building for carrying out the intended activities. Unlike the construction floor area which takes into account all areas within the building structure envelop, NOFA does not include areas for such facilities (if any) as toilets, bathrooms and shower rooms, lift lobbies, stair halls, public or shared corridors, stairwells, escalators and lift shafts, pipe or services ducts, barriers-free access facilities, gender mainstreaming facilities, refuse chutes and refuse rooms, balconies, verandas, open decks and flat roofs, parking spaces, loading and unloading areas and mechanical plant rooms, etc.