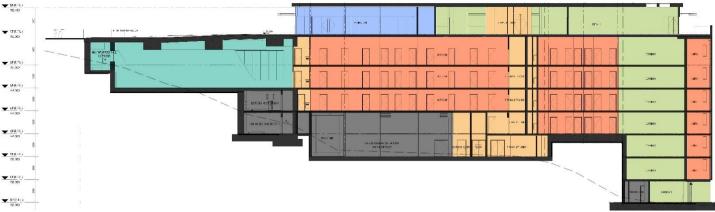

#### The Hong Kong University of Science and Technology Halls 10 – 13 Student Residences

香港科技大學 學生宿舍 10-13 座

#### Sectional Plan 截面圖

PLANT ROOMS 機房

附件 4 附錄 C Annex C to Enclosure 4

The Hong Kong University of Science and Technology Halls 10 - 13 Student Residences

- (a) a total of 1 551 student hostel places (i.e. 1 415 places funded by the HDF plus an additional 136 privately-funded places) with a NOFA of around 11 802 m<sup>2</sup>, including accommodation for wardens, tutors, managers and staff;
- (b) **common facilities** with a NOFA of around 4 571 m<sup>2</sup>, including common room in each cluster, multi-purpose hall, communal kitchens and multi-purpose rooms; and
- (c) **supporting facilities** with a NOFA of some 492 m<sup>2</sup>, including service counter and management office, attendant's rooms, quarantine rooms, laundry rooms, security and store rooms.