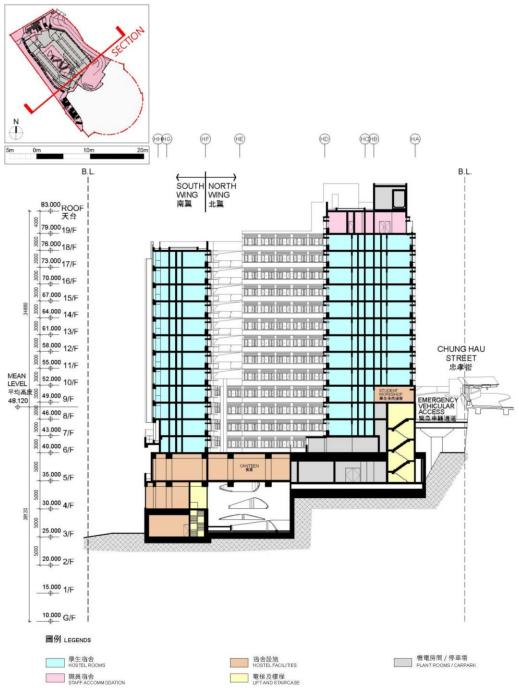

3. The site plan, sectional plan and artist's impression of the project are at <u>Annexes A, B and C to Enclosure 3</u> respectively.

#### The Hong Kong Polytechnic University Student Hostel at Ho Man Tin Slope

香港理工大學 何文田斜坡學生宿舍

#### Sectional Plan 截面圖