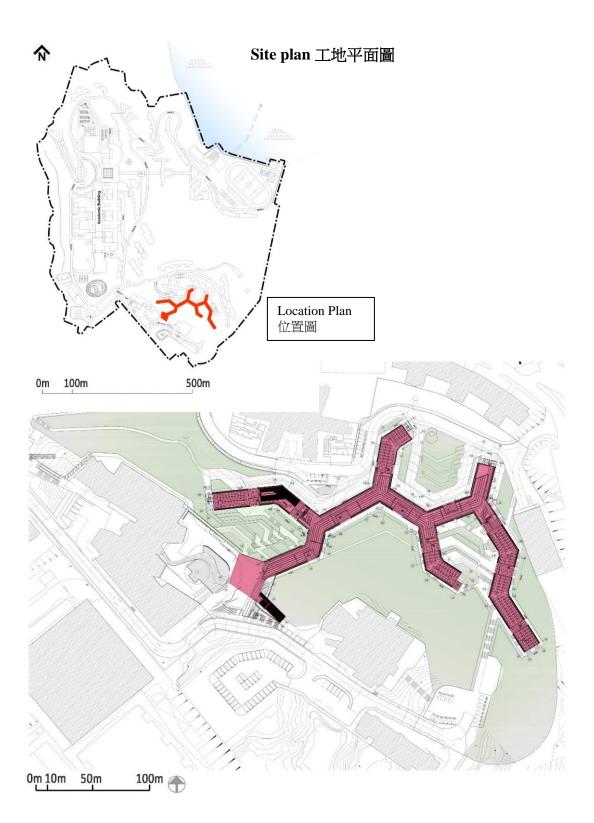

2. HKUST plans to commence construction works in July 2020 for completion by June 2023.

3. The location plan and site plan, sectional plan and artist's impression of the project are at <u>Annexes A, B and C to Enclosure 4</u> respectively.

# 附件 4 附錄 A Annex A to Enclosure 4

#### The Hong Kong University of Science and Technology Halls 10 – 13 Student Residences

香港科技大學 學生宿舍 10-13 座