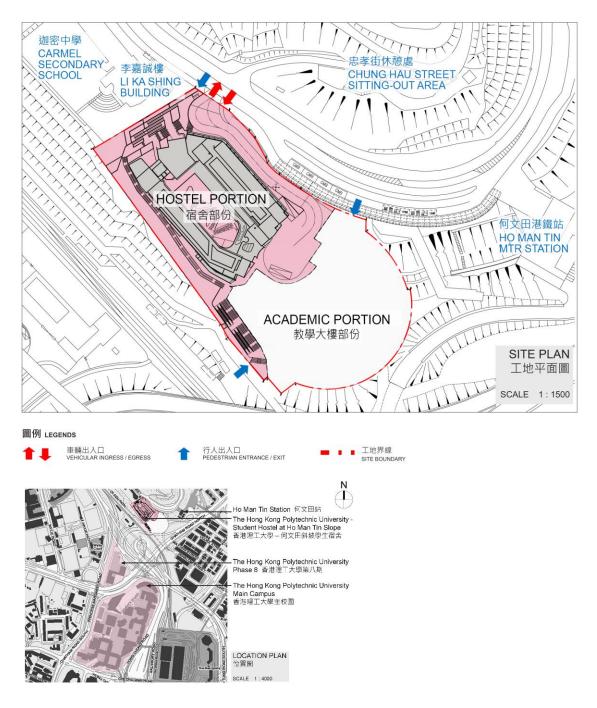

# The Hong Kong Polytechnic University (PolyU) Student Hostel at Ho Man Tin Slope

The project site is located at a slope near the junction of Chung Hau Street and Oi Sen Path in Ho Man Tin. The proposed scope of works includes the construction of a multi-storey hostel block with a NOFA of around 16 781  $m^2$ , comprising –

- (a) a total of **1 279 student hostel places** with a NOFA of around 12 009  $m^2$ , including accommodation for wardens, tutors, managers and staff;
- (b) **common facilities** with a NOFA of around  $4\,280\,\text{ m}^2$ , including canteen, multi-purpose rooms, common rooms, pantries, music rooms, sport and recreation rooms; and
- (c) **supporting facilities** with a NOFA of around 492 m<sup>2</sup>, including management office, refuse room and store rooms.

2. The project is part of a hostel-cum-academic complex development on a sloping site in Ho Man Tin, and the academic portion is funded separately under **30EK – Campus Expansion at Ho Man Tin Slope**. PolyU will conduct the site formation and foundation works for both academic building portion and student hostel portion by the same contractor to achieve better interfacing between the two portions. Taking into account the latest programme of **30EK**, PolyU aims to commence the construction works in the second half of 2020 for completion of the hostel portion by July 2026.

3. The site plan, sectional plan and artist's impression of the project are at <u>Annexes A, B and C to Enclosure 3</u> respectively.

#### The Hong Kong Polytechnic University Student Hostel at Ho Man Tin Slope

香港理工大學 何文田斜坡學生宿舍

Site Plan 工地平面圖