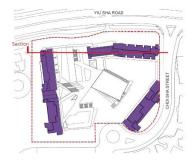

#### 附件 2 附錄 B Annex B to Enclosure 2

#### The City University of Hong Kong Student Hostel at Whitehead, Ma On Shan

香港城市大學 馬鞍山白石學生宿舍

#### Sectional Plan 截面圖

3. The site plan, sectional plan and artist's impression of the project are at <u>Annexes A, B and C to Enclosure 2</u> respectively.

<sup>&</sup>lt;sup>1</sup> NOFA is the floor area actually allocated to the users of a building for carrying out the intended activities. Unlike the construction floor area which takes into account all areas within the building structure envelop, NOFA does not include areas for such facilities (if any) as toilets, bathrooms and shower rooms, lift lobbies, stair halls, public or shared corridors, stairwells, escalators and lift shafts, pipe or services ducts, barriers-free access facilities, gender mainstreaming facilities, refuse chutes and refuse rooms, balconies, verandas, open decks and flat roofs, parking spaces, loading and unloading areas and mechanical plant rooms, etc.