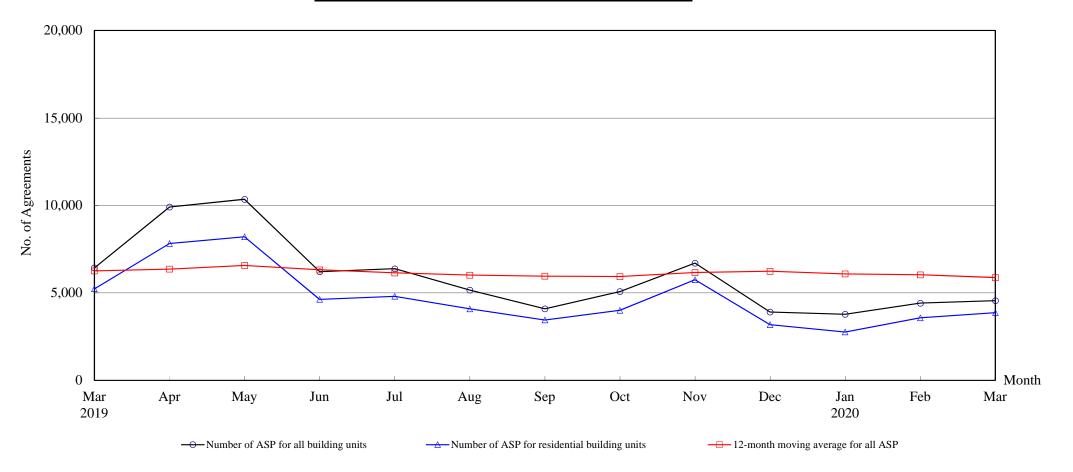

Note: Consideration rounded to the nearest million Hong Kong dollars.

The Land Registry
Chart showing the number of Sale and Purchase Agreements of
building units from March 2019 to March 2020

## Number of Sale and Purchase Agreements of building units

| Year                                             | 2019  |       |        |       |       |       |       |       |       |       | 2020  |       |       |
|--------------------------------------------------|-------|-------|--------|-------|-------|-------|-------|-------|-------|-------|-------|-------|-------|
| Month                                            | Mar   | Apr   | May    | Jun   | Jul   | Aug   | Sep   | Oct   | Nov   | Dec   | Jan   | Feb   | Mar   |
| Number of ASP for all building units             | 6,428 | 9,911 | 10,353 | 6,211 | 6,380 | 5,159 | 4,090 | 5,075 | 6,701 | 3,908 | 3,776 | 4,413 | 4,555 |
| Number of ASP for residential building units (1) | 5,231 | 7,822 | 8,208  | 4,627 | 4,805 | 4,084 | 3,447 | 4,001 | 5,756 | 3,184 | 2,762 | 3,572 | 3,870 |
| 12-month moving average for all ASP (2)          | 6,260 | 6,357 | 6,571  | 6,317 | 6,144 | 6,016 | 5,957 | 5,932 | 6,161 | 6,234 | 6,083 | 6,034 | 5,878 |

Note: (1) Statistics on sales of residential units do not include sales of units under the Home Ownership Scheme, the Private Sector Participation Scheme and the Tenants Purchase Scheme unless the premium of the unit concerned has been paid after the sale restriction period

(2) 12-month moving average is calculated by dividing the sum of the figures of the previous 12 months by 12.

The Land Registry

<u>Year-on-year Rate of Change in the Number of Sale and Purchase Agreements</u>