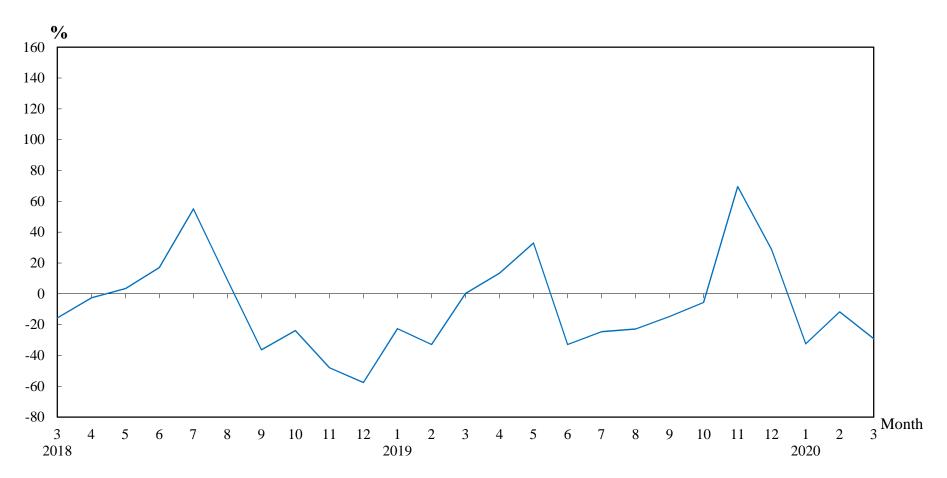

(2) 12-month moving average is calculated by dividing the sum of the figures of the previous 12 months by 12.

The Land Registry

<u>Year-on-year Rate of Change in the Number of Sale and Purchase Agreements</u>

## Number of Sale and Purchase Agreements of residential and non-residential building units

| Year/Month | Jan   | Feb   | Mar   | Apr   | May    | Jun   | Jul   | Aug   | Sep   | Oct   | Nov   | Dec   |
|------------|-------|-------|-------|-------|--------|-------|-------|-------|-------|-------|-------|-------|
| 2018       | 7,223 | 7,456 | 6,415 | 8,741 | 7,788  | 9,252 | 8,466 | 6,688 | 4,799 | 5,374 | 3,953 | 3,038 |
| 2019       | 5,589 | 4,999 | 6,428 | 9,911 | 10,353 | 6,211 | 6,380 | 5,159 | 4,090 | 5,075 | 6,701 | 3,908 |
| 2020       | 3,776 | 4,413 | 4,555 |       |        |       |       |       |       |       |       |       |