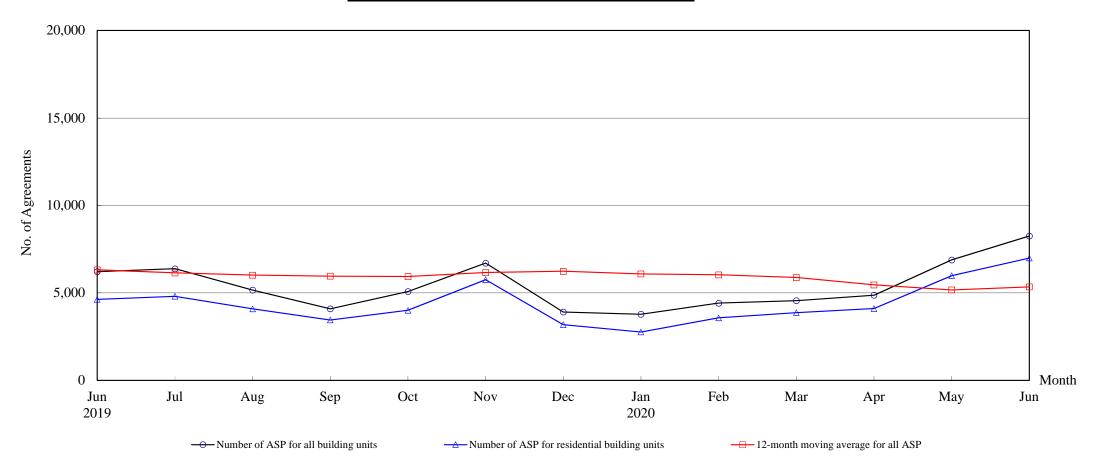

# The Land Registry Chart showing the number of Sale and Purchase Agreements of building units from June 2019 to June 2020

### Number of Sale and Purchase Agreements of building units

| Year                                             | 2019  | 2019  |       |       |       |       |       |       | 2020  |       |       |       |       |  |
|--------------------------------------------------|-------|-------|-------|-------|-------|-------|-------|-------|-------|-------|-------|-------|-------|--|
| Month                                            | Jun   | Jul   | Aug   | Sep   | Oct   | Nov   | Dec   | Jan   | Feb   | Mar   | Apr   | May   | Jun   |  |
| Number of ASP for all building units             | 6,211 | 6,380 | 5,159 | 4,090 | 5,075 | 6,701 | 3,908 | 3,776 | 4,413 | 4,555 | 4,866 | 6,885 | 8,254 |  |
| Number of ASP for residential building units (1) | 4,627 | 4,805 | 4,084 | 3,447 | 4,001 | 5,756 | 3,184 | 2,762 | 3,572 | 3,870 | 4,102 | 5,984 | 6,987 |  |
| 12-month moving average for all ASP (2)          | 6,317 | 6,144 | 6,016 | 5,957 | 5,932 | 6,161 | 6,234 | 6,083 | 6,034 | 5,878 | 5,457 | 5,168 | 5,339 |  |

Note: (1) Statistics on sales of residential units do not include sales of units under the Home Ownership Scheme, the Private Sector Participation Scheme and the Tenants Purchase Scheme unless the premium of the unit concerned has been paid after the sale restriction period

(2) 12-month moving average is calculated by dividing the sum of the figures of the previous 12 months by 12.

The Land Registry **Year-on-year Rate of Change in the Number of Sale and Purchase Agreements** 