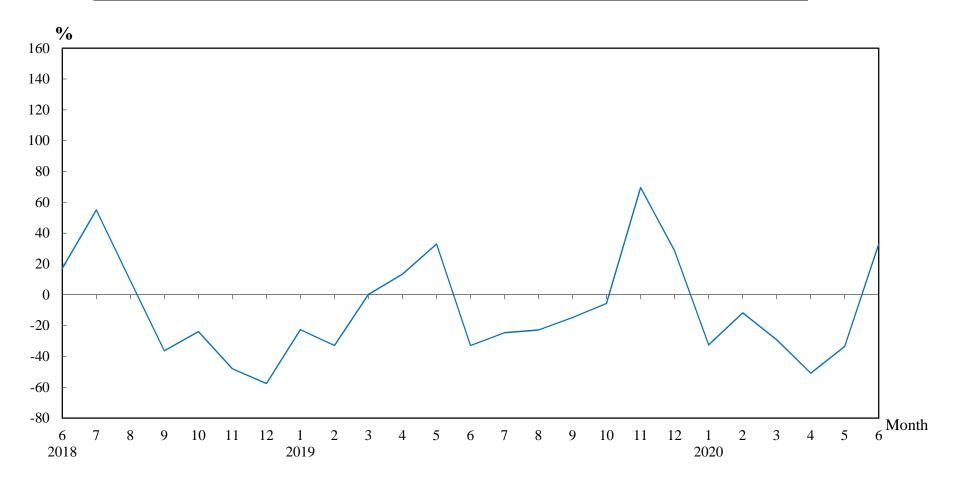

(2) 12-month moving average is calculated by dividing the sum of the figures of the previous 12 months by 12.

The Land Registry **Year-on-year Rate of Change in the Number of Sale and Purchase Agreements** 

### Number of Sale and Purchase Agreements of residential and non-residential building units

| Year/Month | Jan   | Feb   | Mar   | Apr   | May    | Jun   | Jul   | Aug   | Sep   | Oct   | Nov   | Dec   |
|------------|-------|-------|-------|-------|--------|-------|-------|-------|-------|-------|-------|-------|
| 2018       | 7,223 | 7,456 | 6,415 | 8,741 | 7,788  | 9,252 | 8,466 | 6,688 | 4,799 | 5,374 | 3,953 | 3,038 |
| 2019       | 5,589 | 4,999 | 6,428 | 9,911 | 10,353 | 6,211 | 6,380 | 5,159 | 4,090 | 5,075 | 6,701 | 3,908 |
| 2020       | 3,776 | 4,413 | 4,555 | 4,866 | 6,885  | 8,254 |       |       |       |       |       |       |