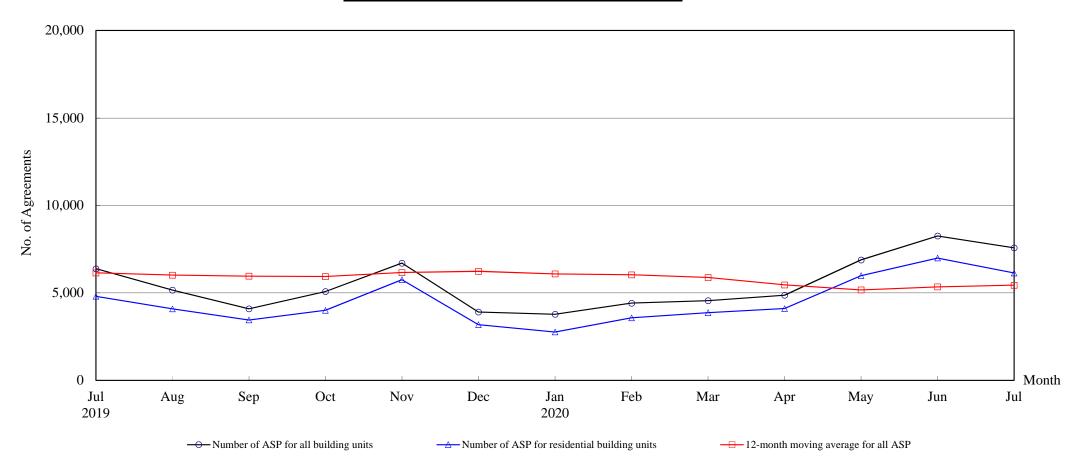

Note: Consideration rounded to the nearest million Hong Kong dollars.

The Land Registry
Chart showing the number of Sale and Purchase Agreements of
building units from July 2019 to July 2020

### **Number of Sale and Purchase Agreements of building units**

| Year                                             | 2019  |       |       |       |       |       | 2020  |       |       |       |       |       |       |
|--------------------------------------------------|-------|-------|-------|-------|-------|-------|-------|-------|-------|-------|-------|-------|-------|
| Month                                            | Jul   | Aug   | Sep   | Oct   | Nov   | Dec   | Jan   | Feb   | Mar   | Apr   | May   | Jun   | Jul   |
| Number of ASP for all building units             | 6,380 | 5,159 | 4,090 | 5,075 | 6,701 | 3,908 | 3,776 | 4,413 | 4,555 | 4,866 | 6,885 | 8,254 | 7,576 |
| Number of ASP for residential building units (1) | 4,805 | 4,084 | 3,447 | 4,001 | 5,756 | 3,184 | 2,762 | 3,572 | 3,870 | 4,102 | 5,984 | 6,987 | 6,133 |
| 12-month moving average for all ASP (2)          | 6,144 | 6,016 | 5,957 | 5,932 | 6,161 | 6,234 | 6,083 | 6,034 | 5,878 | 5,457 | 5,168 | 5,339 | 5,438 |

Note: (1) Statistics on sales of residential units do not include sales of units under the Home Ownership Scheme, the Private Sector Participation Scheme and the Tenants Purchase Scheme unless the premium of the unit concerned has been paid after the sale restriction period

(2) 12-month moving average is calculated by dividing the sum of the figures of the previous 12 months by 12.

The Land Registry **Year-on-year Rate of Change in the Number of Sale and Purchase Agreements** 