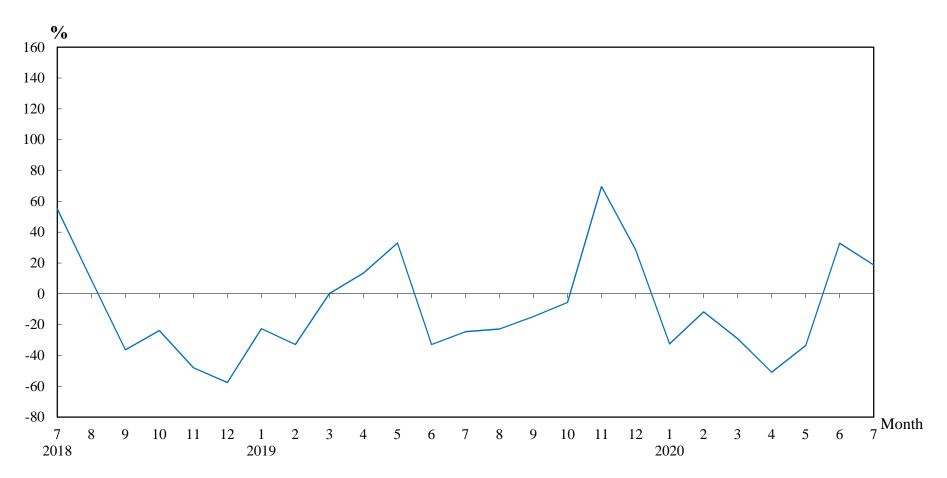

(2) 12-month moving average is calculated by dividing the sum of the figures of the previous 12 months by 12.

The Land Registry **Year-on-year Rate of Change in the Number of Sale and Purchase Agreements** 

## Number of Sale and Purchase Agreements of residential and non-residential building units

| Year/Month | Jan   | Feb   | Mar   | Apr   | May    | Jun   | Jul   | Aug   | Sep   | Oct   | Nov   | Dec   |
|------------|-------|-------|-------|-------|--------|-------|-------|-------|-------|-------|-------|-------|
| 2018       | 7,223 | 7,456 | 6,415 | 8,741 | 7,788  | 9,252 | 8,466 | 6,688 | 4,799 | 5,374 | 3,953 | 3,038 |
| 2019       | 5,589 | 4,999 | 6,428 | 9,911 | 10,353 | 6,211 | 6,380 | 5,159 | 4,090 | 5,075 | 6,701 | 3,908 |
| 2020       | 3,776 | 4,413 | 4,555 | 4,866 | 6,885  | 8,254 | 7,576 |       |       |       |       |       |