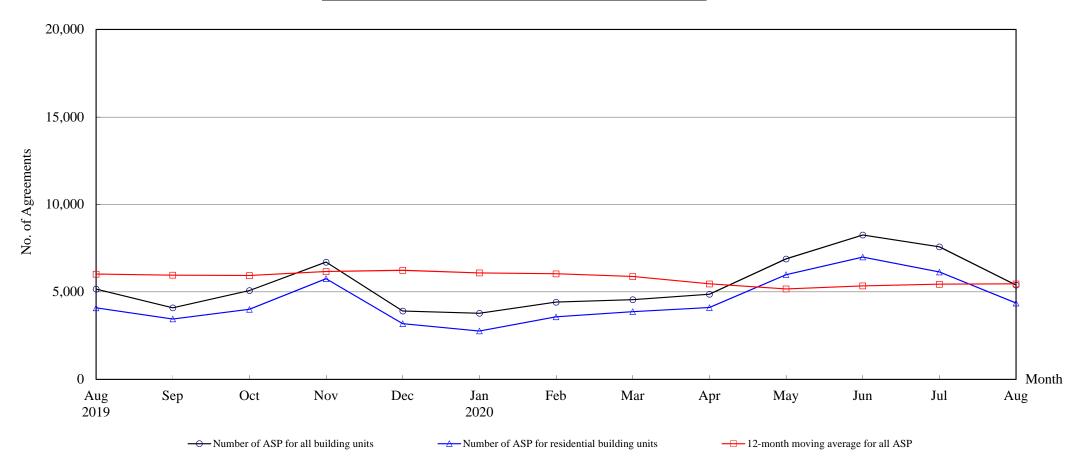

Note: Consideration rounded to the nearest million Hong Kong dollars.

The Land Registry
Chart showing the number of Sale and Purchase Agreements of
building units from August 2019 to August 2020

### Number of Sale and Purchase Agreements of building units

| Year                                             | 2019  |       |       |       |       | 2020  |       |       |       |       |       |       |       |
|--------------------------------------------------|-------|-------|-------|-------|-------|-------|-------|-------|-------|-------|-------|-------|-------|
| Month                                            | Aug   | Sep   | Oct   | Nov   | Dec   | Jan   | Feb   | Mar   | Apr   | May   | Jun   | Jul   | Aug   |
| Number of ASP for all building units             | 5,159 | 4,090 | 5,075 | 6,701 | 3,908 | 3,776 | 4,413 | 4,555 | 4,866 | 6,885 | 8,254 | 7,576 | 5,390 |
| Number of ASP for residential building units (1) | 4,084 | 3,447 | 4,001 | 5,756 | 3,184 | 2,762 | 3,572 | 3,870 | 4,102 | 5,984 | 6,987 | 6,133 | 4,358 |
| 12-month moving average for all ASP (2)          | 6,016 | 5,957 | 5,932 | 6,161 | 6,234 | 6,083 | 6,034 | 5,878 | 5,457 | 5,168 | 5,339 | 5,438 | 5,457 |

Note: (1) Statistics on sales of residential units do not include sales of units under the Home Ownership Scheme, the Private Sector Participation Scheme and the Tenants Purchase Scheme unless the premium of the unit concerned has been paid after the sale restriction period

(2) 12-month moving average is calculated by dividing the sum of the figures of the previous 12 months by 12.

The Land Registry **Year-on-year Rate of Change in the Number of Sale and Purchase Agreements** 