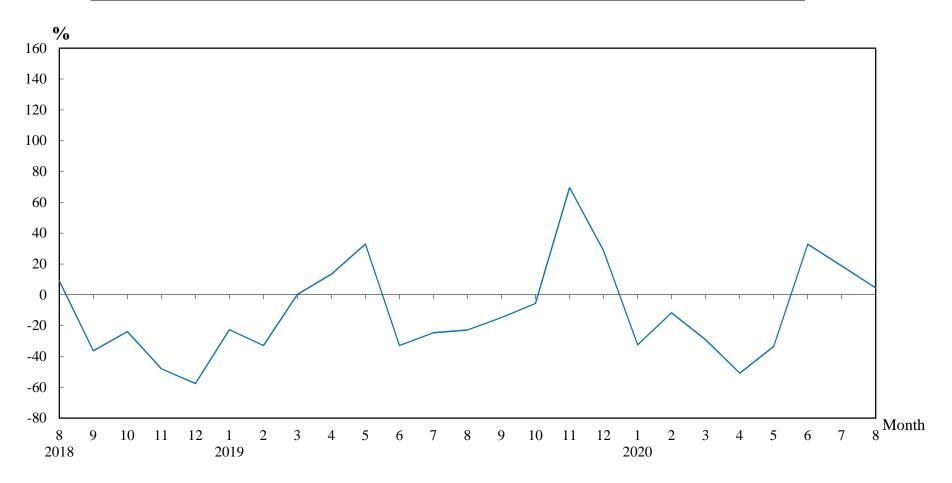

(2) 12-month moving average is calculated by dividing the sum of the figures of the previous 12 months by 12.

The Land Registry **Year-on-year Rate of Change in the Number of Sale and Purchase Agreements** 

# Number of Sale and Purchase Agreements of residential and non-residential building units

| Year/Month | Jan   | Feb   | Mar   | Apr   | May    | Jun   | Jul   | Aug   | Sep   | Oct   | Nov   | Dec   |
|------------|-------|-------|-------|-------|--------|-------|-------|-------|-------|-------|-------|-------|
| 2018       | 7,223 | 7,456 | 6,415 | 8,741 | 7,788  | 9,252 | 8,466 | 6,688 | 4,799 | 5,374 | 3,953 | 3,038 |
| 2019       | 5,589 | 4,999 | 6,428 | 9,911 | 10,353 | 6,211 | 6,380 | 5,159 | 4,090 | 5,075 | 6,701 | 3,908 |
| 2020       | 3,776 | 4,413 | 4,555 | 4,866 | 6,885  | 8,254 | 7,576 | 5,390 |       |       |       |       |