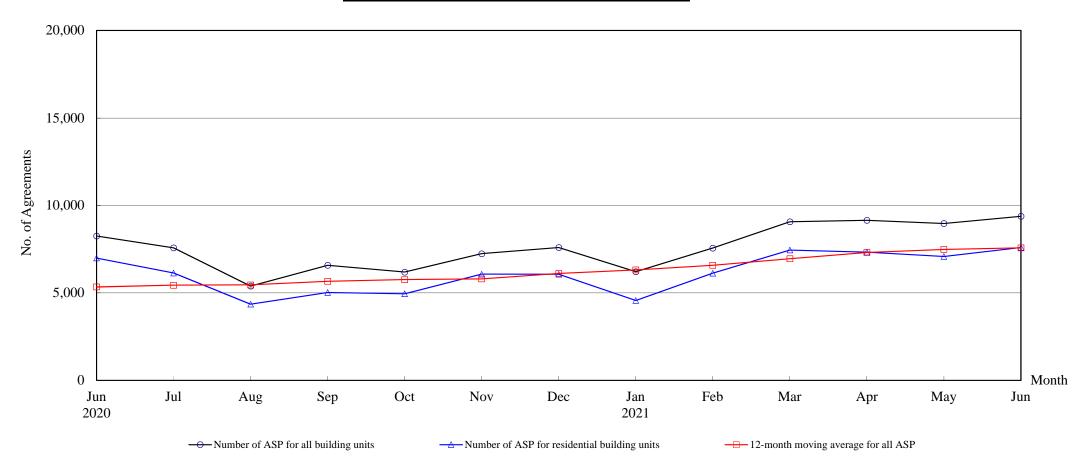

## The Land Registry Chart showing the number of Sale and Purchase Agreements of building units from June 2020 to June 2021

### **Number of Sale and Purchase Agreements of building units**

| Year                                             | 2020  |       |       |       |       |       |       | 2021  |       |       |       |       |       |
|--------------------------------------------------|-------|-------|-------|-------|-------|-------|-------|-------|-------|-------|-------|-------|-------|
| Month                                            | Jun   | Jul   | Aug   | Sep   | Oct   | Nov   | Dec   | Jan   | Feb   | Mar   | Apr   | May   | Jun   |
| Number of ASP for all building units             | 8,254 | 7,576 | 5,390 | 6,581 | 6,189 | 7,241 | 7,596 | 6,212 | 7,561 | 9,067 | 9,150 | 8,965 | 9,381 |
| Number of ASP for residential building units (1) | 6,987 | 6,133 | 4,358 | 5,024 | 4,951 | 6,070 | 6,067 | 4,562 | 6,125 | 7,444 | 7,325 | 7,084 | 7,591 |
| 12-month moving average for all ASP (2)          | 5,339 | 5,438 | 5,457 | 5,665 | 5,758 | 5,803 | 6,110 | 6,313 | 6,576 | 6,952 | 7,309 | 7,482 | 7,576 |

Note: (1) Statistics on sales of residential units do not include sales of units under the Home Ownership Scheme, the Private Sector Participation Scheme and the Tenants Purchase Scheme unless the premium of the unit concerned has been paid after the sale restriction period

(2) 12-month moving average is calculated by dividing the sum of the figures of the previous 12 months by 12.

The Land Registry **Year-on-year Rate of Change in the Number of Sale and Purchase Agreements** 