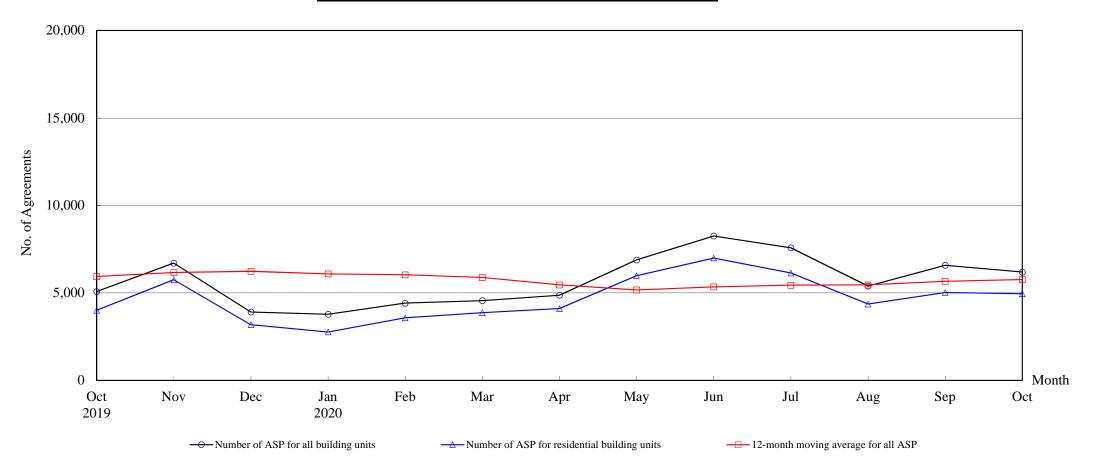

Note: Consideration rounded to the nearest million Hong Kong dollars.

The Land Registry
Chart showing the number of Sale and Purchase Agreements of
building units from October 2019 to October 2020

### Number of Sale and Purchase Agreements of building units

| Year                                             | 2019  |       |       | 2020  |       |       |       |       |       |       |       |       |       |
|--------------------------------------------------|-------|-------|-------|-------|-------|-------|-------|-------|-------|-------|-------|-------|-------|
| Month                                            | Oct   | Nov   | Dec   | Jan   | Feb   | Mar   | Apr   | May   | Jun   | Jul   | Aug   | Sep   | Oct   |
| Number of ASP for all building units             | 5,075 | 6,701 | 3,908 | 3,776 | 4,413 | 4,555 | 4,866 | 6,885 | 8,254 | 7,576 | 5,390 | 6,581 | 6,189 |
| Number of ASP for residential building units (1) | 4,001 | 5,756 | 3,184 | 2,762 | 3,572 | 3,870 | 4,102 | 5,984 | 6,987 | 6,133 | 4,358 | 5,024 | 4,951 |
| 12-month moving average for all ASP (2)          | 5,932 | 6,161 | 6,234 | 6,083 | 6,034 | 5,878 | 5,457 | 5,168 | 5,339 | 5,438 | 5,457 | 5,665 | 5,758 |

Note: (1) Statistics on sales of residential units do not include sales of units under the Home Ownership Scheme, the Private Sector Participation Scheme and the Tenants Purchase Scheme unless the premium of the unit concerned has been paid after the sale restriction period

(2) 12-month moving average is calculated by dividing the sum of the figures of the previous 12 months by 12.

The Land Registry

<u>Year-on-year Rate of Change in the Number of Sale and Purchase Agreements</u>