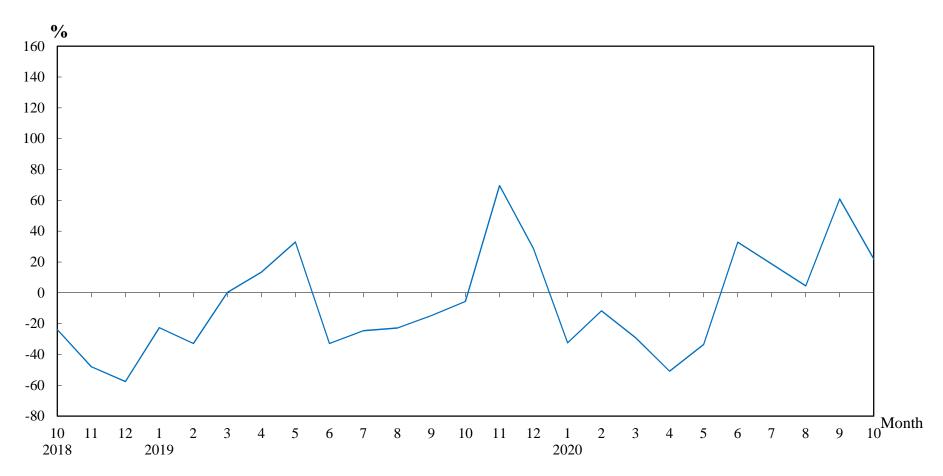

(2) 12-month moving average is calculated by dividing the sum of the figures of the previous 12 months by 12.

The Land Registry

<u>Year-on-year Rate of Change in the Number of Sale and Purchase Agreements</u>

## Number of Sale and Purchase Agreements of residential and non-residential building units

| Year/Month | Jan   | Feb   | Mar   | Apr   | May    | Jun   | Jul   | Aug   | Sep   | Oct   | Nov   | Dec   |
|------------|-------|-------|-------|-------|--------|-------|-------|-------|-------|-------|-------|-------|
| 2018       | 7,223 | 7,456 | 6,415 | 8,741 | 7,788  | 9,252 | 8,466 | 6,688 | 4,799 | 5,374 | 3,953 | 3,038 |
| 2019       | 5,589 | 4,999 | 6,428 | 9,911 | 10,353 | 6,211 | 6,380 | 5,159 | 4,090 | 5,075 | 6,701 | 3,908 |
| 2020       | 3,776 | 4,413 | 4,555 | 4,866 | 6,885  | 8,254 | 7,576 | 5,390 | 6,581 | 6,189 |       |       |