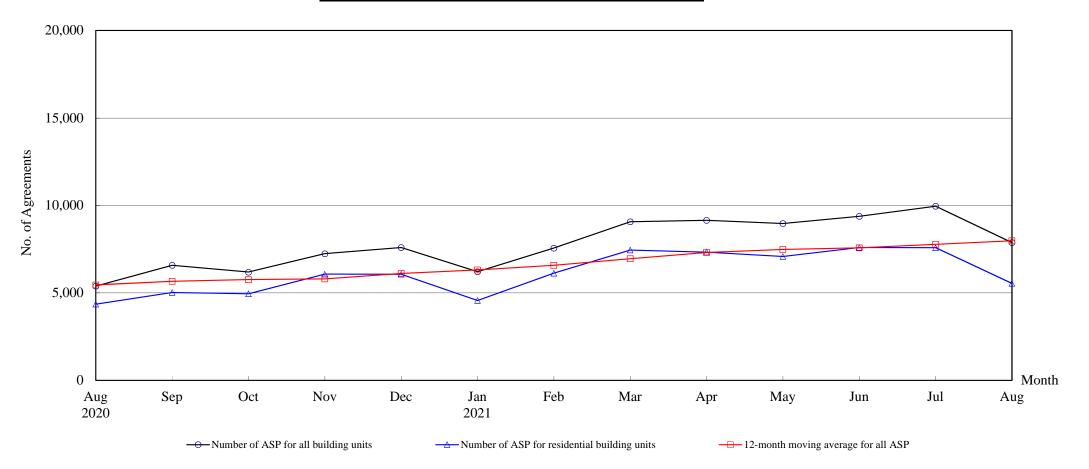

## The Land Registry Chart showing the number of Sale and Purchase Agreements of building units from August 2020 to August 2021

### Number of Sale and Purchase Agreements of building units

| Year                                             | 2020  | 2020  |       |       |       |       | 2021  |       |       |       |       |       |       |  |
|--------------------------------------------------|-------|-------|-------|-------|-------|-------|-------|-------|-------|-------|-------|-------|-------|--|
| Month                                            | Aug   | Sep   | Oct   | Nov   | Dec   | Jan   | Feb   | Mar   | Apr   | May   | Jun   | Jul   | Aug   |  |
| Number of ASP for all building units             | 5,390 | 6,581 | 6,189 | 7,241 | 7,596 | 6,212 | 7,561 | 9,067 | 9,150 | 8,965 | 9,381 | 9,957 | 7,875 |  |
| Number of ASP for residential building units (1) | 4,358 | 5,024 | 4,951 | 6,070 | 6,067 | 4,562 | 6,125 | 7,444 | 7,325 | 7,084 | 7,591 | 7,579 | 5,546 |  |
| 12-month moving average for all ASP (2)          | 5,457 | 5,665 | 5,758 | 5,803 | 6,110 | 6,313 | 6,576 | 6,952 | 7,309 | 7,482 | 7,576 | 7,774 | 7,981 |  |

Note: (1) Statistics on sales of residential units do not include sales of units under the Home Ownership Scheme, the Private Sector Participation Scheme and the Tenants Purchase Scheme unless the premium of the unit concerned has been paid after the sale restriction period

(2) 12-month moving average is calculated by dividing the sum of the figures of the previous 12 months by 12.

The Land Registry **Year-on-year Rate of Change in the Number of Sale and Purchase Agreements** 