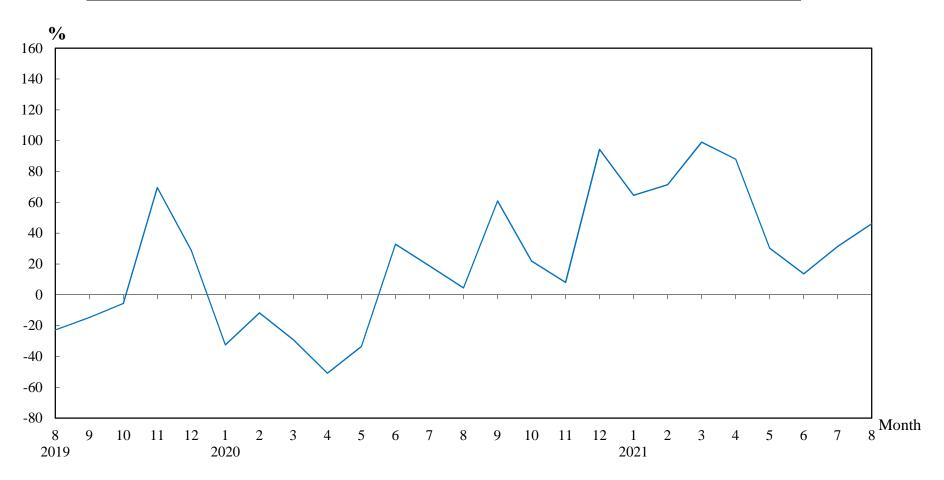

(2) 12-month moving average is calculated by dividing the sum of the figures of the previous 12 months by 12.

The Land Registry **Year-on-year Rate of Change in the Number of Sale and Purchase Agreements** 

### Number of Sale and Purchase Agreements of residential and non-residential building units

| Year/Month | Jan   | Feb   | Mar   | Apr   | May    | Jun   | Jul   | Aug   | Sep   | Oct   | Nov   | Dec   |
|------------|-------|-------|-------|-------|--------|-------|-------|-------|-------|-------|-------|-------|
| 2019       | 5,589 | 4,999 | 6,428 | 9,911 | 10,353 | 6,211 | 6,380 | 5,159 | 4,090 | 5,075 | 6,701 | 3,908 |
| 2020       | 3,776 | 4,413 | 4,555 | 4,866 | 6,885  | 8,254 | 7,576 | 5,390 | 6,581 | 6,189 | 7,241 | 7,596 |
| 2021       | 6,212 | 7,561 | 9,067 | 9,150 | 8,965  | 9,381 | 9,957 | 7,875 |       |       |       |       |