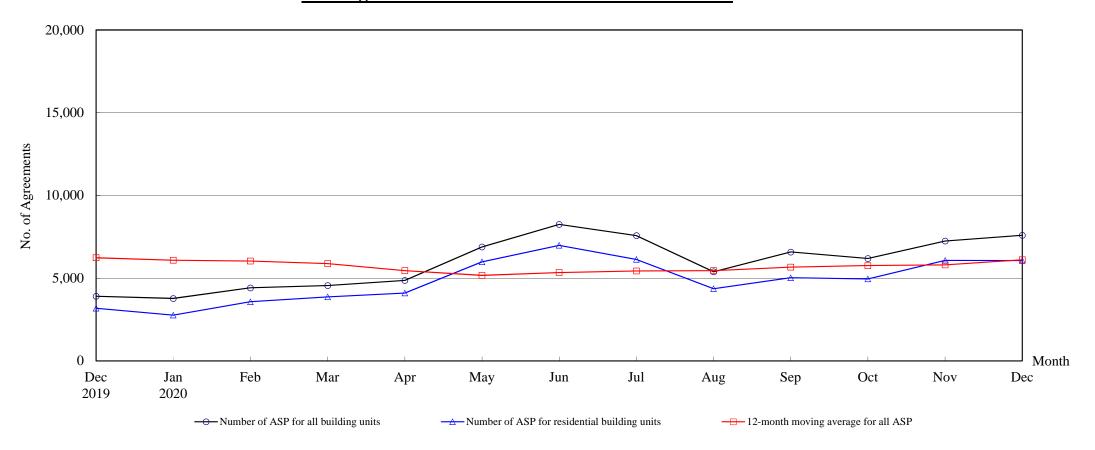

## The Land Registry Chart showing the number of Sale and Purchase Agreements of building units from December 2019 to December 2020

### Number of Sale and Purchase Agreements of building units

| Year                                             | 2019  | 2020  |       |       |       |       |       |       |       |       |       |       |       |
|--------------------------------------------------|-------|-------|-------|-------|-------|-------|-------|-------|-------|-------|-------|-------|-------|
| Month                                            | Dec   | Jan   | Feb   | Mar   | Apr   | May   | Jun   | Jul   | Aug   | Sep   | Oct   | Nov   | Dec   |
| Number of ASP for all building units             | 3,908 | 3,776 | 4,413 | 4,555 | 4,866 | 6,885 | 8,254 | 7,576 | 5,390 | 6,581 | 6,189 | 7,241 | 7,596 |
| Number of ASP for residential building units (1) | 3,184 | 2,762 | 3,572 | 3,870 | 4,102 | 5,984 | 6,987 | 6,133 | 4,358 | 5,024 | 4,951 | 6,070 | 6,067 |
| 12-month moving average for all ASP (2)          | 6,234 | 6,083 | 6,034 | 5,878 | 5,457 | 5,168 | 5,339 | 5,438 | 5,457 | 5,665 | 5,758 | 5,803 | 6,110 |

Note: (1) Statistics on sales of residential units do not include sales of units under the Home Ownership Scheme, the Private Sector Participation Scheme and the Tenants Purchase Scheme unless the premium of the unit concerned has been paid after the sale restriction period

(2) 12-month moving average is calculated by dividing the sum of the figures of the previous 12 months by 12.

The Land Registry

<u>Year-on-year Rate of Change in the Number of Sale and Purchase Agreements</u>