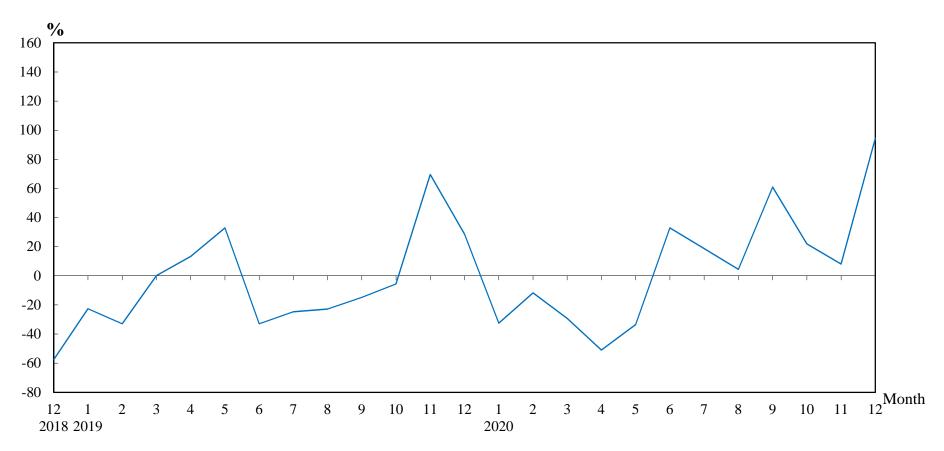

(2) 12-month moving average is calculated by dividing the sum of the figures of the previous 12 months by 12.

The Land Registry

<u>Year-on-year Rate of Change in the Number of Sale and Purchase Agreements</u>

### Number of Sale and Purchase Agreements of residential and non-residential building units

| Year/Month | Jan   | Feb   | Mar   | Apr   | May    | Jun   | Jul   | Aug   | Sep   | Oct   | Nov   | Dec   |
|------------|-------|-------|-------|-------|--------|-------|-------|-------|-------|-------|-------|-------|
| 2018       | 7,223 | 7,456 | 6,415 | 8,741 | 7,788  | 9,252 | 8,466 | 6,688 | 4,799 | 5,374 | 3,953 | 3,038 |
| 2019       | 5,589 | 4,999 | 6,428 | 9,911 | 10,353 | 6,211 | 6,380 | 5,159 | 4,090 | 5,075 | 6,701 | 3,908 |
| 2020       | 3,776 | 4,413 | 4,555 | 4,866 | 6,885  | 8,254 | 7,576 | 5,390 | 6,581 | 6,189 | 7,241 | 7,596 |